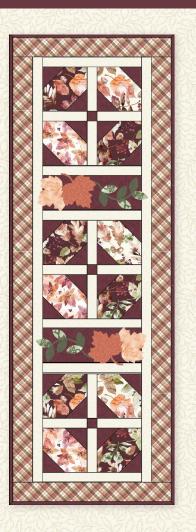

# MAYWOOD STUDIO Garnish Table Set

Garnish Table Set Runner: 16 x 47, Mat: 16 x 21 Featuring the Rustle Fabric Collection

maywoodstudio.com

#### **GARNISH TABLE SET**

Instructions and Fabric requirements are for one table runner and 4 placemats. Farbic requirements for each project are on the following pages.

Please read all instructions before you begin. Seam allowance is 1/4". Fabric is abbreviated as F and by number. For example, Fabric 1 is 'F1'. Press seams in the direction of the arrows.