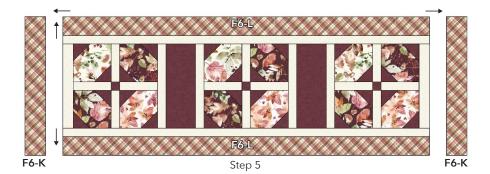

#### **Garnish Table Runner**

Instructions make 1 table runner

4. Sew the F5-J borders to the top and bottom of the runner. Press.

5. Sew the F6-L borders to the top and bottom of the runner. Press. Sew the F6-K borders to the sides of the runner. Press.

6. Follow the instructions to add the appliqué and finish the runner on p.6.

Step 4

Step 6

Rotate 5 flower petaks and applique a circle in the center. The flower will be approximately 3" in diameter

Flower appliqué layout. Measures approximately 3-1/2" x 10-1/2". (Layout shown reduced for reference only: not to scale.)