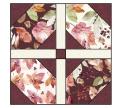

#### Sashed Half Snowball Block

1. Draw a diagonal line from corner to corner on the wrong side of (32) F4-D squares.

2. Place an F4-D square, RST over one corner of an F1-A square. Sew on the marked line. Cut ¼" away from the marked line. Press.

3. Repeat step 2, placing an F4-D square on the opposite corner. Make 4.

4. Top row: sew an F5-G rectangle to an F1 and F2 Half Snowball unit as illustrated to the right. Press. Make 4.

5. Bottom row: sew an F5-G rectangle to an F3 and F1 Half Snowball unit as illustrated to the right. Press. Make 4.

6. Make the sashing: sew an F5-G rectangle to either side of an F4-F square. Press. Make 4.

7. Finish the block: lay the sections out in three rows as illustrated to the right: top row - sashing - bottom row. Sew together. Press toward sashing. Make 4.

Make 4

Make 4 top rows

Make 4 bottom rows

Sashing Make 4

Bottom row

Sashed Half Snowball Block Make 4