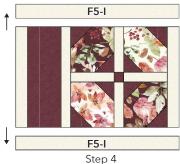

### Add the Borders

1. Sew an F4-E rectangle to an F5-H rectangle. Press toward F5.

2. Sew the step 1 unit to the left side of a Sashed Half Snowball block. Press.

3. Sew an F5-H rectangle to either side of step 2. Press.

4. Sew an F5-I rectangle to the top and bottom of step 3. Press.

5. Sew an F6-K rectangle to the top and bottom of step 4. Press.

6. Sew the F6-L rectangles to the sides of step 5. Press.

7. Repeat steps 1-6 to make a total of 4 placemats.

Steps 1-2

Step 3

F5-H

Steps 5-6

Garnish Table Set © Maywood Studio all rights reserved