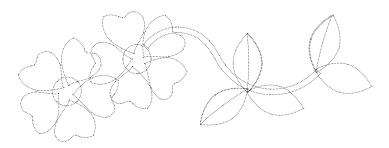

6. Follow the instructions to add the appliqué and finish the runner on p.6.

Step 4

Step 6

Rotate 5 flower petaks and applique a circle in the center. The flower will be approximately 3" in diameter

Flower appliqué layout. Measures approximately 3-1/2" x 10-1/2". (Layout shown reduced for reference only: not to scale.)

**Planning Diagram** Use this template to plan your project