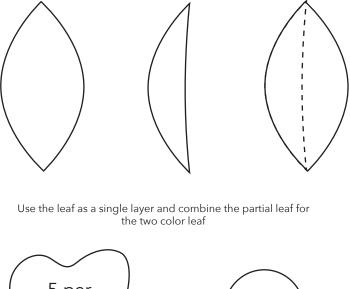

Print appliqué designs at 100%. Appliqué designs are shown in reverse for use with Gentle Fuse fusible web.

> WOF - Width of Fabric LOF - Length of Fabric RST - Right Sides Together HST - Half Square Triangle

## 1.DRAW

TRACE YOUR DESIGN ONTO THE PAPER SIDE OF GENTLE FUSE. LEAVE AT LEAST ½" OF SPACE AROUND THE SHAPE AND CUT OUT.

2.FUSE

PRE-HEAT IRON TO A COTTON, NO STEAM SETTING & PLACE GENTLE FUSE ON THE WRONG SIDE OF FABRIC. USING IRON, PRESS FIRMLY FOR 5-8 SECONDS. CUT OUT THE DESIGN & PEEL AWAY THE PAPER BACKING. NEXT, POSITION THE PRE-FUSED APPLIQUÉ ON THE RIGHT SIDE OF FABRIC. IRON & PRESS FIRMLY FOR 8-10 SECONDS.