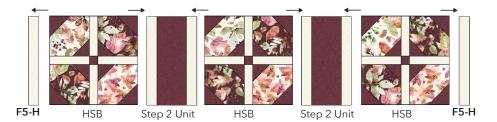

2. Sew an F5-H rectangle to either side of an F4-E rectangle. Make 2.

3. Lay the remaining F5-H rectangles, Step 2 units, and sashed half snowball blocks out as illustrated below. Sew together. Press.

Half Snowball Block (HSB) Make 3

#### **Garnish Table Runner**

Instructions make 1 table runner

4. Sew the F5-J borders to the top and bottom of the runner. Press.

5. Sew the F6-L borders to the top and bottom of the runner. Press. Sew the F6-K borders to the sides of the runner. Press.