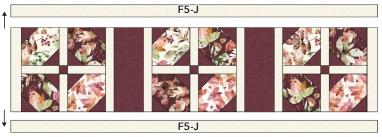

#### **Garnish Table Runner**

Instructions make 1 table runner

4. Sew the F5-J borders to the top and bottom of the runner. Press.

5. Sew the F6-L borders to the top and bottom of the runner. Press. Sew the F6-K borders to the sides of the runner. Press.

6. Follow the instructions to add the appliqué and finish the runner on p.6.

Step 4

Step 6

Rotate 5 flower petaks and applique a circle in the center. The flower will be approximately 3" in diameter

Flower appliqué layout. Measures approximately 3-1/2" x 10-1/2". (Layout shown reduced for reference only: not to scale.)