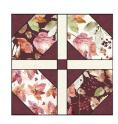

) F4-D squares.

2. Place an F4-D square, RST over one corner of an F1-A square. Sew on the marked line. Cut ¼" away from the marked line. Press.

3. Repeat step 2, placing an F4-D square on the opposite corner. Make 4.

4. Top row: sew an F5-G rectangle to an F1 and F2 Half Snowball unit as illustrated to the right. Press. Make 4.

5. Bottom row: sew an F5-G rectangle to an F3 and F1 Half Snowball unit as illustrated to the right. Press. Make 4.

6. Make the sashing: sew an F5-G rectangle to either side of an F4-F square. Press. Make 4.

7. Finish the block: lay the sections out in three rows as illustrated to the right: top row - sashing - bottom row. Sew together. Press toward sashing. Make 4.







Make 4





Make 4 top rows





Make 4 bottom rows



Sashing Make 4





Bottom row



Sashed Half Snowball Block Make 4

### Add the Borders

1. Sew an F4-E rectangle to an F5-H rectangle. Press toward F5.

2. Sew the step 1 unit to the left side of a Sashed Half Snowball block. Press.

3. Sew an F5-H rectangle to either side of step 2. Press.

4. Sew an F5-I rectangle to the top and bottom of step 3. Press.

5. Sew an F6-K rectangle to the top and bottom of step 4. Press.

6. Sew the F6-L rectangles to the sides of step 5. Press.

7. Repeat steps 1-6 to make a total of 4 placemats.



Steps 1-2



Step 3

F5-H



Steps 5-6

Garnish Table Set © Maywood Studio all rights reserved

#### (4) PLACEMATS 16 X 21 · SEWING INSTRUCTIONS

#### Finishing

 Add the appliqué to the placemats.
\*Find the appliqué templates pages 8-9 and the Gentle Fuse instructions on page 11.

2. Laye