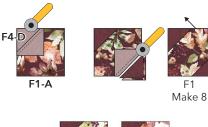

#### Sashed Half Snowball Block

1. Draw a diagonal line from corner to corner on the wrong side of (32) F4-D squares.

2. Place an F4-D square, RST over one corner of an F1-A square. Sew on the marked line. Cut ¼" away from the marked line. Press.

3. Repeat step 2, placing an F4-D square on the opposite corner. Make 4.

4. Top row: sew an F5-G rectangle to an F1 and F2 Half Snowball unit as illustrated to the right. Press. Make 4.

5. Bottom row: sew an F5-G rectangle to an F3 and F1 Half Snowball unit as illustrated to the right. Press. Make 4.

Make 4

Make 4 top rows

Make 4 bottom rows

Sashing Make 4

Bottom row

Sashed Half Snowball Block Make 4