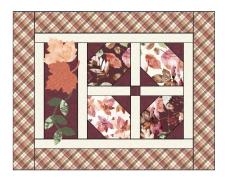

#### **GARNISH TABLE SET**

Instructions and Fabric requirements are for one table runner and 4 placemats. Farbic requirements for each project are on the following pages.

Please read all instructions before you begin. Seam allowance is 1/4". Fabric is abbreviated as F and by number. For example, Fabric 1 is 'F1'. Press seams in the direction of the arrows.

#### **Garnish Placemats**

Repeat each step to make 4 blocks for the placemats.

Repeat each step to make 3 blocks for a table runner.