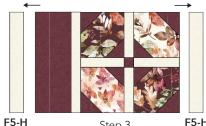

2. Sew an F5-H rectangle to either side of an F4-E rectangle. Make 2.

3. Lay the remaining F5-H rectangles, Step 2 units, and sashed half snowball blocks out as illustrated below. Sew together. Press.

Half Snowball Block (HSB) Make 3

#### **Garnish Table Runner**

Instructions make 1 table runner

4. Sew the F5-J borders to the top and bottom of the runner. Press.

5. Sew the F6-L borders to the top and bottom of the runner. Press. Sew the F6-K borders to the sides of the runner. Press.