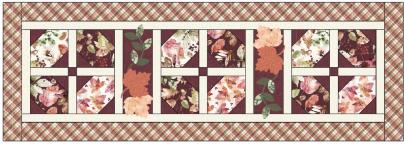

s on page 4 to make 3 Sashed Half Snowball Blocks.

\*Note you will make 3 blocks for the runner. The instructions for the placemats are for 4 blocks.

2. Sew an F5-H rectangle to either side of an F4-E rectangle. Make 2.

3. Lay the remaining F5-H rectangles, Step 2 units, and sashed half snowball blocks out as illustrated below. Sew together. Press.



Half Snowball Block (HSB) Make 3





Garnish Table Set © Maywood Studio all rights reserved

#### **Garnish Table Runner**

Instructions make 1 table runner

4. Sew the F5-J borders to the top and bottom of the runner. Press.

5. Sew the F6-L borders to the top and bottom of the runner. Press. Sew the F6-K borders to the sides of the runner. Press.

6. Follow the instructions to add the appliqué and finish the runner on p.6.



Step 4





Step 6





Rotate 5 flower petaks and applique a circle in the center. The flower will be approximately 3" in diameter





Flower appliqué layout. Measures approximately 3-1/2" x 10-1/2". (Layout shown reduced for reference only: not to scale.)



**Planning Diagram** Use this template to plan your project



# - INSTRUCTIONS -

## 1.DRAW

TRACE YOUR DESIGN ONTO THE PAPER SIDE OF GENTLE FUSE. LEAVE AT LEAST ½" OF SPACE AROUND THE SHAPE AND CUT OUT.







2.FUSE

PRE-HEAT IRON TO A COTTON, NO STEAM SETTING & PLACE GENTLE FUSE ON THE WRONG SIDE OF FABRIC. USING IRON, PRESS FIRMLY FOR 5-8 SECONDS. CUT OUT THE DESIGN & PEEL AWAY THE PAPER BACKING. NEXT, POSITION THE PRE-FUSED APPLIQUÉ ON THE RIGHT SIDE OF FABRIC. IRON & PRESS FIRMLY FOR 8-10 SECONDS.



## 3.FINISH

FINISH WITH PREFERRED