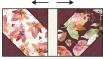

#### **Garnish Table Runner**

Instructions make 1 table runner

4. Sew the F5-J borders to the top and bottom of the runner. Press.

5. Sew the F6-L borders to the top and bottom of the runner. Press. Sew the F6-K borders to the sides of the runner. Press.

6. Follow the instructions to add the appliqué and finish the runner on p.6.

Step 4

Step 6

Rotate 5 flower petaks and applique a circle in the center. The flower will be approximately 3" in diameter

Flower appliqué layout. Measures approximately 3-1/2" x 10-1/2". (Layout shown reduced for reference only: not to scale.)