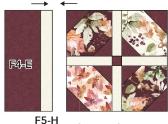

### Add the Borders

1. Sew an F4-E rectangle to an F5-H rectangle. Press toward F5.

2. Sew the step 1 unit to the left side of a Sashed Half Snowball block. Press.

3. Sew an F5-H rectangle to either side of step 2. Press.

Steps 1-2

Step 3

F5-H

Steps 5-6

Garnish Table Set © Maywood Studio all rights reserved