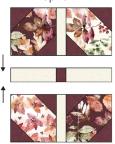

### Add the Borders

1. Sew an F4-E rectangle to an F5-H rectangle. Press toward F5.

2. Sew the step 1 unit to the left side of a Sashed Half Snowball block. Press.

3. Sew an F5-H rectangle to either side of step 2. Press.

4. Sew an F5-I rectangle to the top and bottom of step 3. Press.

5. Sew an F6-K rectangle to the top and bottom of step 4. Press.

6. Sew the F6-L rectangles to the sides of step 5. Press.

7. Repeat steps 1-6 to make a total of 4 placemats.

Steps 1-2

Step 3

F5-H

Steps 5-6

Garnish Table Set © Maywood Studio all rights reserved