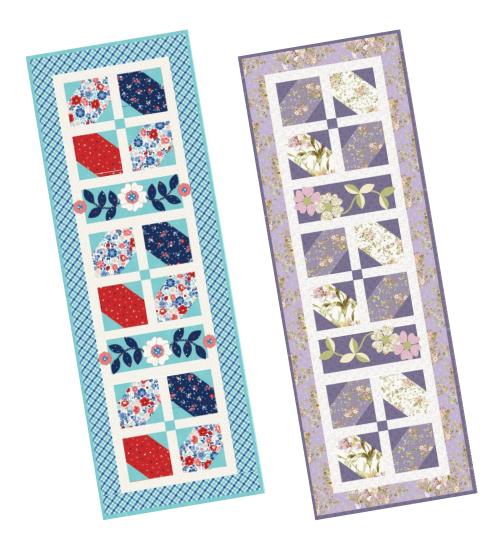

# MAYWOOD STUDIO Garnish Table Set

Garnish Table Set Runner: 16 x 47, Mat: 16 x 21 Featuring the Rustle Fabric Collection

maywoodstudio.com

#### **GARNISH TABLE SET**

Instructions and Fabric requirements are for one table runner and 4 placemats. Farbic requirements for each project are on the following pages.

Please read all instructions before you begin. Seam allowance is 1/4". Fabric is abbreviated as F and by number. For example, Fabric 1 is 'F1'. Press seams in the direction of the arrows.