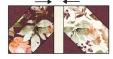

# MAYWOOD STUDIO Garnish Table Set

Garnish Table Set Runner: 16 x 47, Mat: 16 x 21 Featuring the Rustle Fabric Collection

maywoodstudio.com