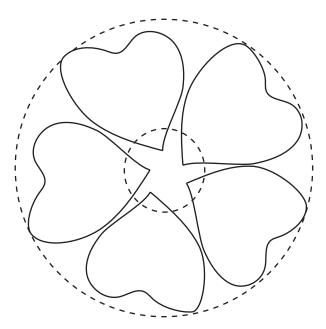

6. Follow the instructions to add the appliqué and finish the runner on p.6.

Step 4

Step 6

Rotate 5 flower petaks and applique a circle in the center. The flower will be approximately 3" in diameter

Flower appliqué layout. Measures approximately 3-1/2" x 10-1/2". (Layout shown reduced for reference only: not to scale.)