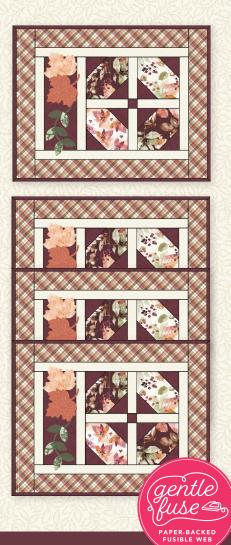

# мауwood பைப்பு Garnish Table Set

| (4) PLACEMATS 16 X 21 · YARDAGE & CUTTING INSTRUCTIONS |         |                                |             |                                                                                                                                                                                                                                                  |  |  |
|--------------------------------------------------------|---------|--------------------------------|-------------|--------------------------------------------------------------------------------------------------------------------------------------------------------------------------------------------------------------------------------------------------|--|--|
|                                                        | Fabric  | Yardage                        |             | Cutting                                                                                                                                                                                                                                          |  |  |
|                                                        | F1      | 1/4 yard                       | А           | (8) 5" squares                                                                                                                                                                                                                                   |  |  |
| RAAD                                                   | F2      | 1/4 yard                       | В           | (4) 5" squares                                                                                                                                                                                                                                   |  |  |
| The second                                             | F3      | 1/4 yard                       | С           | (4) 5" squares                                                                                                                                                                                                                                   |  |  |
|                                                        | F4      | 1 yard<br>*includes<br>binding | D<br>E<br>F | Cut (10) 2-1/2" x WOF strips. From (2) cut:<br>(32) 2-1/2" D squares<br>Reserve (8) 2-1/2" x WOF strips for binding<br>Cut (1) 4" x WOF strip into:<br>(4) 4" x 10-1/2" E rectangles<br>Cut (1) 1-1/2" x WOF strip into:<br>(4) 1-1/2" F squares |  |  |
|                                                        | F5      | 1/2 yard                       | G<br>H<br>J | Cut (9) 1-1/2" x WOF strips<br>From 2 strips cut (16) 1-1/2"x 5" G rectangles<br>From 3 strips cut (12) 1-1/2"x 10-1/2" H rectangles<br>From 4 strips cut (8) 1-1/2"x 17" J rectangles                                                           |  |  |
|                                                        | F6      | 5/8 yard                       | K<br>L      | Cut (8) 2-1/2" x WOF strips into:<br>(8) 2-1/2" x 17" top and bottom borders<br>(8) 2-1/2" x 16-1/2" side borders                                                                                                                                |  |  |
|                                                        | BACKING | 1-1/2 yards                    |             | Cut (4) 21 width x 27" length rectangles                                                                                                                                                                                                         |  |  |

| TABLE RUNNER 16 X 47 • YARDAGE & CUTTING INSTRUCTIONS |         |                                  |             |                                                                                                                                                                                                                                      |  |  |  |
|-------------------------------------------------------|---------|----------------------------------|-------------|--------------------------------------------------------------------------------------------------------------------------------------------------------------------------------------------------------------------------------------|--|--|--|
|                                                       | Fabric  | Yardage                          |             | Cutting                                                                                                                                                                                                                              |  |  |  |
|                                                       | F1      | 1/4 yard                         | A           | (6) 5" squares                                                                                                                                                                                                                       |  |  |  |
|                                                       | F2      | *1/4 yard                        | В           | (3) 5" squares *can use leftover placemat fabric                                                                                                                                                                                     |  |  |  |
| The Barry                                             | F3      | *1/4 yard                        | С           | (3) 5" squares *can use leftover placemat fabric                                                                                                                                                                                     |  |  |  |
|                                                       | F4      | 5/8 yard<br>*includes<br>binding | D<br>E<br>F | Cut (4) 2-1/2" x WOF strips for binding.<br>Cut (2) 2-1/2" x WOF strips into (24) 2-1/2" squares<br>Cut (1) 4" x WOF strip into:<br>(2) 4" x 10-1/2" rectangles<br>(3) 1-1/2" squares                                                |  |  |  |
|                                                       | F5      | 1/3 yard                         | G<br>H      | Cut (7) 1-1/2" x WOF strips<br>From 2 strips cut (12) 1-1/2" x 5" rectangles<br>From 2 strips cut (6) 1-1/2" x 10-1/2" rectangles<br>Sew the remaining 3 strips together, end to end.<br>Cut into (2) 43-1/2" top and bottom borders |  |  |  |
|                                                       | F6      | 1/3 yard                         | к<br>L      | Cut (4) 2-1/2" x WOF strips<br>From 1 strip cut (2) 16-1/2" side borders<br>Sew 3 strips together and cut into:<br>(2) 43-1/2" top and bottom borders                                                                                |  |  |  |
|                                                       | BACKING | 1-1/2 yards                      |             | Single piece along length of fabric.                                                                                                                                                                                                 |  |  |  |

#### **Garnish Placemats**

Repeat each step to make 4 blocks for the placemats.

Repeat each step to make 3 blocks for a table runner.