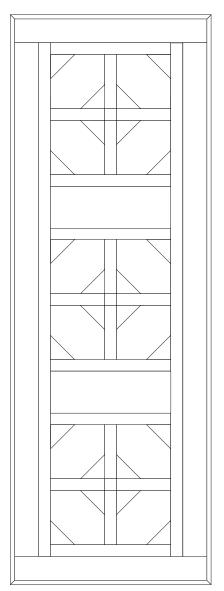

test

Flower appliqué layout. Measures approximately 3" x 9".

Make 1 center flower per motif. Measures approximately 3" x 3"

**Planning Diagram**Use this template to plan your project