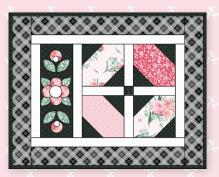

## Garnish Table Set

| (4) PLACEMATS 16 X 21 • YARDAGE & CUTTING INSTRUCTIONS |         |                                |             |                                                                                                                                                                                                                                |  |  |  |
|--------------------------------------------------------|---------|--------------------------------|-------------|--------------------------------------------------------------------------------------------------------------------------------------------------------------------------------------------------------------------------------|--|--|--|
|                                                        | Fabric  | Yardage                        |             | Cutting                                                                                                                                                                                                                        |  |  |  |
|                                                        | F1      | 1/4 yard                       | А           | (8) 5" squares                                                                                                                                                                                                                 |  |  |  |
|                                                        | F2      | 1/4 yard                       | В           | (4) 5" squares                                                                                                                                                                                                                 |  |  |  |
| * * * * * * * * *                                      | F3      | 1/4 yard                       | С           | (4) 5" squares                                                                                                                                                                                                                 |  |  |  |
|                                                        | F4      | 1 yard<br>*includes<br>binding | D<br>E<br>F | Cut (10) 2-1/2" x WOF strips. From (2) cut: (32) 2-1/2" D squares Reserve (8) 2-1/2" x WOF strips for binding Cut (1) 4" x WOF strip into: (4) 4" x 10-1/2" E rectangles Cut (1) 1-1/2" x WOF strip into: (4) 1-1/2" F squares |  |  |  |
| ** ** ** ** ** ** ** ** ** ** ** ** **                 | F5      | 1/2 yard                       | G<br>H<br>J | Cut (9) 1-1/2" x WOF strips<br>From 2 strips cut (16) 1-1/2"x 5" G rectangles<br>From 3 strips cut (12) 1-1/2"x 10-1/2" H rectangles<br>From 4 strips cut (8) 1-1/2"x 17" J rectangles                                         |  |  |  |
|                                                        | F6      | 5/8 yard                       | K<br>L      | Cut (8) 2-1/2" x WOF strips into:<br>(8) 2-1/2" x 17" top and bottom borders<br>(8) 2-1/2" x 16-1/2" side borders                                                                                                              |  |  |  |
|                                                        | BACKING | 1-1/2 yards                    |             | Cut (4) 21 width x 27" length rectangles                                                                                                                                                                                       |  |  |  |

## **Finishing**

- 1. Add the appliqué to the placemats.
- \*Find the appliqué templates pages 8-9 and the Gentle Fuse instructions on page 11.
- 2. Layer the backing (wrong side up), batting and placemat top (right side up). Baste layers to secure. Quilt as desired. Trim the excess backing and batting.
- 3. Sew the binding strips together into one continuous strip. Press in half length-wise. Sew the binding to the placemat top with a 1/4" seam allowance. Turn the binding to the back side and stitch down by hand with matching thread.