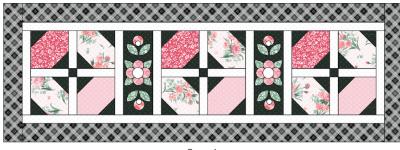

# Garnish Table Set

Garnish Table Set Runner: 16 x 47, Mat: 16 x 21

Featuring the Garden Picnic Fabric Collection

## **Garnish Placemats**

Repeat each step to make 4 blocks for the placemats.

Repeat each step to make 3 blocks for a table runner.