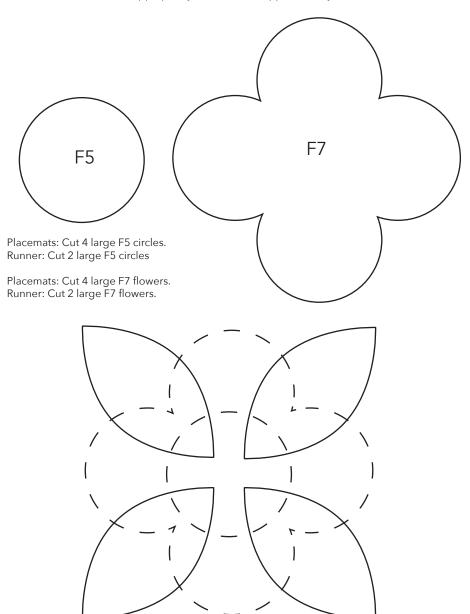

Step 4

Step 6

Placemats: Cut 4 large F7 circles and 4 small F5 circles. Runner: Cut 2 large and 2 small circles. Layer as illustrated.

Placemats: Cut 16 leaf pairs - 4 for each placemat. Runner: Cut 8 leaf pairs

test

Flower appliqué layout. Measures approximately 3" x 9".

Make 1 center flower per motif. Measures approximately 3" x 3"

**Planning Diagram**Use this template to plan your project