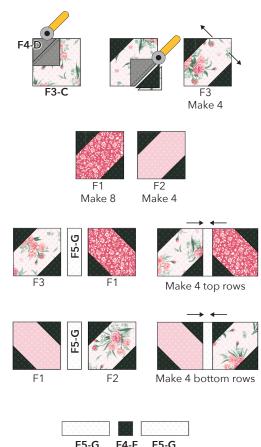

## Sashed Half Snowball Block

- 1. Draw a diagonal line from corner to corner on the wrong side of (32) F4-D squares.
- 2. Place an F4-D square, RST over one corner of an F3-C square. Sew on the marked line. Cut ¼" away from the marked line. Press.
- 3. Repeat step 2, placing an F4-D square on the opposite corner. Make 4.
- 4. Top row: sew an F5-G rectangle to an F3 and F1 Half Snowball unit as illustrated to the right.

Press. Make 4.

- 5. Bottom row: sew an F5-G rectangle to an F1 and F2 Half Snowball unit as illustrated to the right. Press. Make 4.
- 6. Make the sashing: sew an F5-G rectangle to either side of an F4-F square. Press. Make 4.
- 7. Finish the block: lay the sections out in three rows as illustrated to the right: top row sashing bottom row. Sew together. Press toward sashing. Make 4.