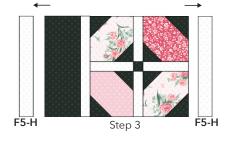

### Add the Borders

- 1. Sew an F4-E rectangle to an F5-H rectangle. Press toward F5.
- 2. Sew the step 1 unit to the left side of a Sashed Half Snowball block. Press.
- 3. Sew an F5-H rectangle to either side of step 2. Press.
- 4. Sew an F5-I rectangle to the top and bottom of step 3. Press.
- 5. Sew an F6-K rectangle to the top and bottom of step 4. Press.
- 6. Sew the F6-L rectangles to the sides of step
- 5. Press.
- 7. Repeat steps 1-6 to make a total of 4 placemats.

Steps 1-2

Steps 5-6