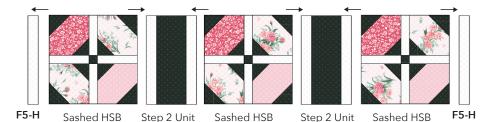

### Garnish Table Runner

Instructions make 1 table runner

- 1. Follow the instructions on page 4 to make 3 Sashed Half Snowball Blocks.
- \*Note you will make 3 blocks for the runner. The instructions for the placemats are for 4 blocks.
- 2. Sew an F5-H rectangle to either side of an F4-E rectangle. Make 2.
- 3. Lay the remaining F5-H rectangles, Step 2 units, and sashed half snowball blocks out as illustrated below. Sew together. Press.

Sashed Half Snowball Block Make 3

Make 2