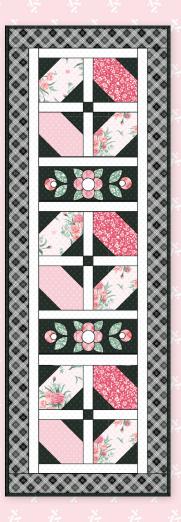

# Garnish Table Set

Garnish Table Set Runner: 16 x 47, Mat: 16 x 21

Featuring the Garden Picnic Fabric Collection

| TABLE RUNNER 16 X 47 • YARDAGE & CUTTING INSTRUCTIONS |             |                                  |             |                                                                                                                                                                                                                          |  |  |  |
|-------------------------------------------------------|-------------|----------------------------------|-------------|--------------------------------------------------------------------------------------------------------------------------------------------------------------------------------------------------------------------------|--|--|--|
|                                                       | Fabric      | Yardage                          |             | Cutting                                                                                                                                                                                                                  |  |  |  |
| * * * * *                                             | F1 10840-E  | 1/4 yard                         | А           | (6) 5" squares                                                                                                                                                                                                           |  |  |  |
|                                                       | F2 10841-N  | *1/4 yard                        | В           | (3) 5" squares *can use leftover placemat fabric                                                                                                                                                                         |  |  |  |
| * * * * * * * * * *                                   | F3 10843-R  | *1/4 yard                        | С           | (3) 5" squares *can use leftover placemat fabric                                                                                                                                                                         |  |  |  |
| **************************************                | F4 10844-Q  | 5/8 yard<br>*includes<br>binding | D<br>E<br>F | Cut (4) 2-1/2" x WOF strips for binding.<br>Cut (2) 2-1/2" x WOF strips into (24) 2-1/2" squares<br>Cut (1) 4" x WOF strip into:<br>(2) 4" x 10-1/2" rectangles<br>(3) 1-1/2" squares                                    |  |  |  |
| * * * * * * * * * * * * * * * * * * *                 | F5 10846-E  | 1/3 yard                         | G<br>H      | Cut (7) 1-1/2" x WOF strips From 2 strips cut (12) 1-1/2" x 5" rectangles From 2 strips cut (6) 1-1/2" x 10-1/2" rectangles Sew the remaining 3 strips together, end to end. Cut into (2) 43-1/2" top and bottom borders |  |  |  |
|                                                       | F6 10847-BQ | 1/3 yard                         | K<br>L      | Cut (4) 2-1/2" x WOF strips<br>From 1 strip cut (2) 16-1/2" side borders<br>Sew 3 strips together and cut into:<br>(2) 43-1/2" top and bottom borders                                                                    |  |  |  |
|                                                       | BACKING     | 1-1/2 yards                      |             | Single piece along length of fabric.                                                                                                                                                                                     |  |  |  |