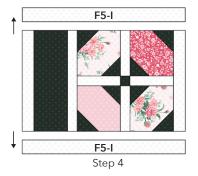

### Add the Borders

- 1. Sew an F4-E rectangle to an F5-H rectangle. Press toward F5.
- 2. Sew the step 1 unit to the left side of a Sashed Half Snowball block. Press.
- 3. Sew an F5-H rectangle to either side of step 2. Press.
- 4. Sew an F5-I rectangle to the top and bottom of step 3. Press.
- 5. Sew an F6-K rectangle to the top and bottom of step 4. Press.
- 6. Sew the F6-L rectangles to the sides of step
- 5. Press.
- 7. Repeat steps 1-6 to make a total of 4 placemats.

Steps 1-2

Steps 5-6