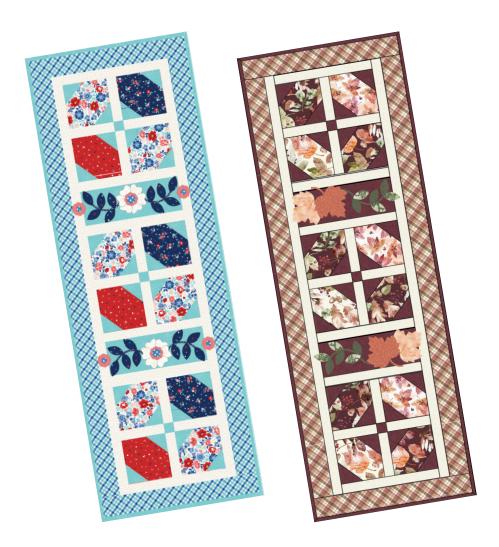

## **Make the Garnish Table Set in Other Maywood Studio Collections** Shown here in Star-Spangled Beauty and Rustle