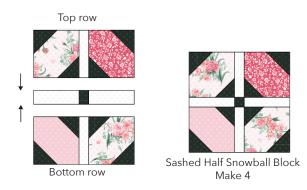

## **Garnish Placemats**

Repeat each step to make 4 blocks for the placemats.

Repeat each step to make 3 blocks for a table runner.

## Sashed Half Snowball Block

- 1. Draw a diagonal line from corner to corner on the wrong side of (32) F4-D squares.
- 2. Place an F4-D square, RST over one corner of an F3-C square. Sew on the marked line. Cut ¼" away from the marked line. Press.
- 3. Repeat step 2, placing an F4-D square on the opposite corner. Make 4.
- 4. Top row: sew an F5-G rectangle to an F3 and F1 Half Snowball unit as illustrated to the right.

Press. Make 4.

- 5. Bottom row: sew an F5-G rectangle to an F1 and F2 Half Snowball unit as illustrated to the right. Press. Make 4.
- 6. Make the sashing: sew an F5-G rectangle to either side of an F4-F square. Press. Make 4.
- 7. Finish the block: lay the sections out in three rows as illustrated to the right: top row sashing bottom row. Sew together. Press toward sashing. Make 4.