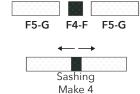

## Sashed Half Snowball Block

- 1. Draw a diagonal line from corner to corner on the wrong side of (32) F4-D squares.
- 2. Place an F4-D square, RST over one corner of an F3-C square. Sew on the marked line. Cut ¼" away from the marked line. Press.
- 3. Repeat step 2, placing an F4-D square on the opposite corner. Make 4.
- 4. Top row: sew an F5-G rectangle to an F3 and F1 Half Snowball unit as illustrated to the right.

Press. Make 4.

- 5. Bottom row: sew an F5-G rectangle to an F1 and F2 Half Snowball unit as illustrated to the right. Press. Make 4.
- 6. Make the sashing: sew an F5-G rectangle to either side of an F4-F square. Press. Make 4.
- 7. Finish the block: lay the sections out in three rows as illustrated to the right: top row sashing bottom row. Sew together. Press toward sashing. Make 4.