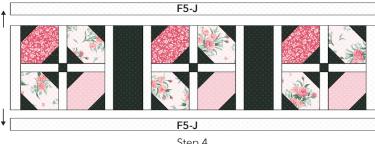

## **Garnish Table Runner**

Instructions make 1 table runner

- 4. Sew the F5-J borders to the top and bottom of the runner. Press.
- 5. Sew the F6-L borders to the top and bottom of the runner. Press. Sew the F6-K borders to the sides of the runner. Press.
- 6. Follow the instructions to add the appliqué and finish the runner on p.6.