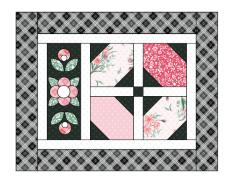

test

Flower appliqué layout. Measures approximately 3" x 9".

Make 1 center flower per motif. Measures approximately 3" x 3"

**Planning Diagram**Use this template to plan your project