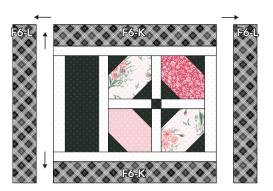

## **Garnish Table Runner**

Instructions make 1 table runner

- 4. Sew the F5-J borders to the top and bottom of the runner. Press.
- 5. Sew the F6-L borders to the top and bottom of the runner. Press. Sew the F6-K borders to the sides of the runner. Press.
- 6. Follow the instructions to add the appliqué and finish the runner on p.6.

Step 4

Step 6

Placemats: Cut 4 large F7 circles and 4 small F5 circles. Runner: Cut 2 large and 2 small circles. Layer as illustrated.

Placemats: Cut 16 leaf pairs - 4 for each placemat. Runner: Cut 8 leaf pairs