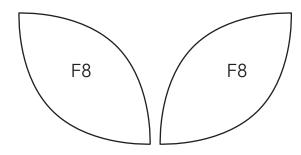

Step 4

Step 6

Placemats: Cut 4 large F7 circles and 4 small F5 circles. Runner: Cut 2 large and 2 small circles. Layer as illustrated.

Placemats: Cut 16 leaf pairs - 4 for each placemat. Runner: Cut 8 leaf pairs