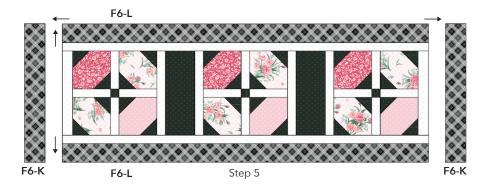

## **Garnish Table Runner**

Instructions make 1 table runner

- 4. Sew the F5-J borders to the top and bottom of the runner. Press.
- 5. Sew the F6-L borders to the top and bottom of the runner. Press. Sew the F6-K borders to the sides of the runner. Press.
- 6. Follow the instructions to add the appliqué and finish the runner on p.6.

Step 4

Step 6

Placemats: Cut 4 large F7 circles and 4 small F5 circles. Runner: Cut 2 large and 2 small circles. Layer as illustrated.

Placemats: Cut 16 leaf pairs - 4 for each placemat. Runner: Cut 8 leaf pairs