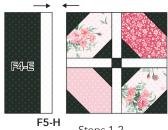

### Add the Borders

- 1. Sew an F4-E rectangle to an F5-H rectangle. Press toward F5.
- 2. Sew the step 1 unit to the left side of a Sashed Half Snowball block. Press.
- 3. Sew an F5-H rectangle to either side of step 2. Press.
- 4. Sew an F5-I rectangle to the top and bottom of step 3. Press.
- 5. Sew an F6-K rectangle to the top and bottom of step 4. Press.
- 6. Sew the F6-L rectangles to the sides of step
- 5. Press.
- 7. Repeat steps 1-6 to make a total of 4 placemats.

Steps 1-2

Steps 5-6