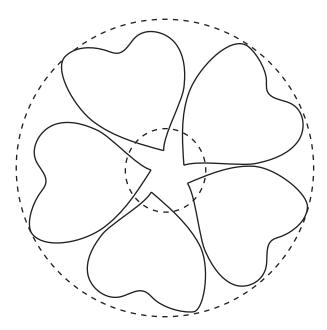

6. Follow the instructions on the top of p.6 to finish the runner.

Step 4

F6-K

Step 5

Step 6

Use the leaf as a single layer and combine the partial leaf for the two color leaf

Rotate 5 flower petaks and applique a circle in the center. The flower will be approximately 3" in diameter

Flower appliqué layout. Measures approximately 3-1/2" x 10-1/2". (Layout shown reduced for reference only: not to scale.)

**Quilt Planning Diagram** Use this template to plan your quilt