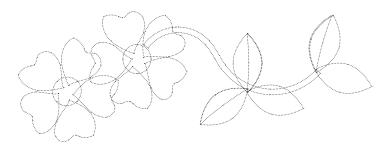

6. Follow the instructions on the top of p.6 to finish the runner.

Step 4

F6-K

Step 5

Step 6

Use the leaf as a single layer and combine the partial leaf for the two color leaf

Rotate 5 flower petaks and applique a circle in the center. The flower will be approximately 3" in diameter

Flower appliqué layout. Measures approximately 3-1/2" x 10-1/2". (Layout shown reduced for reference only: not to scale.)

**Quilt Planning Diagram** Use this template to plan your quilt