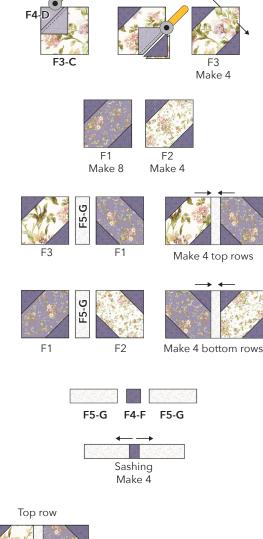

#### Sashed Half Snowball Block

1. Draw a diagonal line from corner to corner on the wrong side of (32) F4-D squares.

2. Place an F4-D square, RST over an F3-C square. Sew on the marked line. Cut ¼" away from the marked line. Press. Repeat on the opposite corner. Press. Make 4.

3. Repeat steps 1-2 to make (8) F1 units and (4) F2 units.

4. Top row: sew an F5-G rectangle to an F3 and F1 Half Snowball unit as illustrated to the right. Press. Make 4.

5. Bottom row: sew an F5-G rectangle to an F1 and F2 Half Snowball unit as illustrated to the right. Press. Make 4.

6. Make the sashing: sew an F5-G rectangle to either side of an F4-F square. Press. Make 4.

7. Finish the block: lay the sections out in three rows as illustrated below: top row - sashing - bottom row. Sew together. Press toward sashing. Make 4.