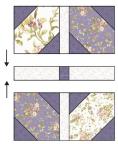

6. Make the sashing: sew an F5-G rectangle to either side of an F4-F square. Press. Make 4.

7. Finish the block: lay the sections out in three rows as illustrated below: top row - sashing - bottom row. Sew together. Press toward sashing. Make 4.

Bottom row

Sashed Half Snowball Block Make 4