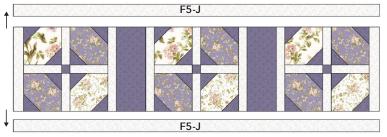

#### Garnish Table Runner

Instructions make 1 table runner

1. Follow the instructions on page 4 to make 3 Sashed Half Snowball Blocks.

\*Note you will make 3 blocks for the runner. The instructions for the placemats are for 4 blocks.

2. Sew an F5-H rectangle to either side of an F4-E rectangle. Make 2.

3. Lay the remaining F5-H rectangles, Step 2 units, and Sashed Half Snowball blocks out as illustrated below. Sew together. Press in the direction of the arrows.

Sashed Half Snowball Block Make 3

Make 2

4. Sew the F5-J borders to the top and bottom of the runner. Press toward F5.

5. Sew the F6-L borders to the top and bottom of the runner. Press toward F6. Sew the F6-K borders to the sides of the runner. Press toward F6.