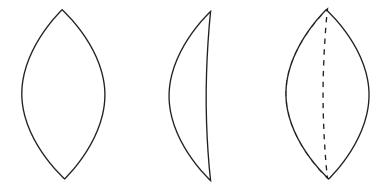

6. Follow the instructions on the top of p.6 to finish the runner.

Step 4

F6-K

Step 5

Step 6

Use the leaf as a single layer and combine the partial leaf for the two color leaf

Rotate 5 flower petaks and applique a circle in the center. The flower will be approximately 3" in diameter