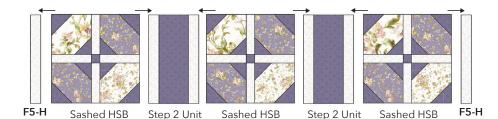

#### Garnish Table Runner

Instructions make 1 table runner

1. Follow the instructions on page 4 to make 3 Sashed Half Snowball Blocks.

\*Note you will make 3 blocks for the runner. The instructions for the placemats are for 4 blocks.

2. Sew an F5-H rectangle to either side of an F4-E rectangle. Make 2.

3. Lay the remaining F5-H rectangles, Step 2 units, and Sashed Half Snowball blocks out as illustrated below. Sew together. Press in the direction of the arrows.

Sashed Half Snowball Block Make 3

Make 2

4. Sew the F5-J borders to the top and bottom of the runner. Press toward F5.

5. Sew the F6-L borders to the top and bottom of the runner. Press toward F6. Sew the F6-K borders to the sides of the runner. Press toward F6.