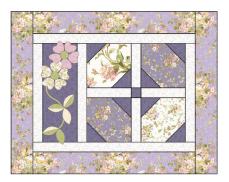

# MAYWOOD STUDIO Garnish Table Set

Garnish Table Set Runner: 16 x 47, Mat: 16 x 21 Featuring the Grand Entrance Fabric Collection

maywoodstudio.com

#### **GARNISH TABLE SET**

Instructions and Fabric requirements are for one table runner and 4 placemats. Farbic requirements for each project are on the following pages.

Please read all instructions before you begin. Seam allowance is 1/4". Fabric is abbreviated as F and by number. For example, Fabric 1 is 'F1'. Press seams in the direction of the arrows.