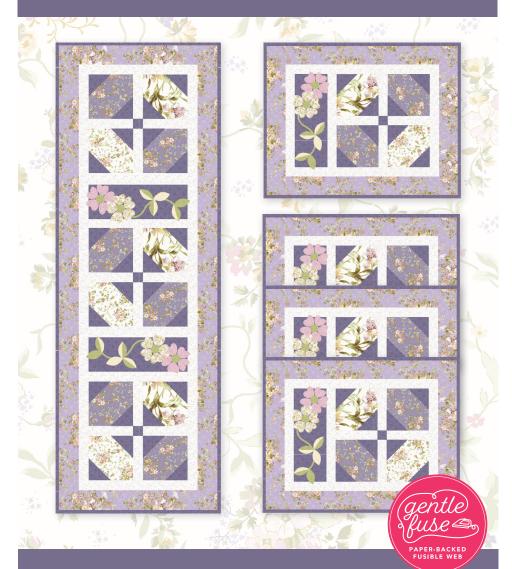

# MAYWOOD STUDIO Garnish Table Set

Garnish Table Set Runner: 16 x 47, Mat: 16 x 21 Featuring the Grand Entrance Fabric Collection

maywoodstudio.com

#### **GARNISH TABLE SET**

Instructions and Fabric requirements are for one table runner and 4 placemats. Farbic requirements for each project are on the following pages.

Please read all instructions before you begin. Seam allowance is 1/4". Fabric is abbreviated as F and by number. For example, Fabric 1 is 'F1'. Press seams in the direction of the arrows.

# MAYWOOD STUDIO Garnish Table Set

| (4) PLACEMATS 16 X 21 • YARDAGE & CUTTING INSTRUCTIONS |         |                                  |             |                                                                                                                                                                                                                   |  |  |  |
|--------------------------------------------------------|---------|----------------------------------|-------------|-------------------------------------------------------------------------------------------------------------------------------------------------------------------------------------------------------------------|--|--|--|
|                                                        | Fabric  | Yardage                          |             | Cutting                                                                                                                                                                                                           |  |  |  |
| Star (S) ?!                                            | F1      | 1/4 yard                         | А           | (8) 5" squares                                                                                                                                                                                                    |  |  |  |
|                                                        | F2      | 1/4 yard                         | В           | (4) 5" squares                                                                                                                                                                                                    |  |  |  |
| St. A. S.                                              | F3      | 1/4 yard                         | С           | (4) 5" squares                                                                                                                                                                                                    |  |  |  |
|                                                        | F4      | 7/8 yard<br>*includes<br>binding | D<br>E<br>F | Cut (8) 2-1/2" x WOF strips for binding.<br>Cut (2) 2-1/2" x WOF strips into (32) 2-1/2" squares<br>Cut (1) 4" x WOF strip into (4) 4" x 10-1/2" rectangles<br>Cut (1) 1-1/2" x WOF strip into (4) 1-1/2" squares |  |  |  |
|                                                        | F5      | 1/2 yard                         | G<br>H<br>I | Cut (9) 1-1/2" x WOF strips<br>From 2 strips cut (16) 1-1/2"x 5" rectangles<br>From 3 strips cut (12) 1-1/2"x 10-1/2" rectangles<br>From 4 strips cut (8) 1-1/2"x 17" rectangles                                  |  |  |  |
|                                                        | F6      | 5/8 yard                         | K<br>L      | Cut (8) 2-1/2" x WOF strips into<br>(8) 2-1/2" x 17" top & bottom borders<br>(8) 2-1/2" x 16-1/2" side borders                                                                                                    |  |  |  |
|                                                        | BACKING | 1-1/2 yards                      |             | Cut (4) 21 width x 27" length rectangles                                                                                                                                                                          |  |  |  |

| TABLE RUNNER 16 X 47 • YARDAGE & CUTTING INSTRUCTIONS |         |                                  |             |                                                                                                                                                                                                                                     |  |  |  |
|-------------------------------------------------------|---------|----------------------------------|-------------|-------------------------------------------------------------------------------------------------------------------------------------------------------------------------------------------------------------------------------------|--|--|--|
|                                                       | Fabric  | Yardage                          |             | Cutting                                                                                                                                                                                                                             |  |  |  |
|                                                       | F1      | 1/4 yard                         | А           | (6) 5" squares                                                                                                                                                                                                                      |  |  |  |
|                                                       | F2      | 1/4 yard                         | В           | (3) 5" squares                                                                                                                                                                                                                      |  |  |  |
|                                                       | F3      | 1/4 yard                         | С           | (3) 5" squares                                                                                                                                                                                                                      |  |  |  |
|                                                       | F4      | 5/8 yard<br>*includes<br>binding | D<br>E<br>F | Cut (4) 2-1/2" x WOF strips for binding.<br>Cut (2) 2-1/2" x WOF strips into (24) 2-1/2" squares<br>Cut (1) 4" x WOF strip into:<br>(2) 4" x 10-1/2" rectangles<br>(3) 1-1/2" squares                                               |  |  |  |
|                                                       | F5      | 1/3 yard                         | G<br>H<br>J | Cut (7) 1-1/2" x WOF strips<br>From 2 strips cut (12) 1-1/2" x 5" rectangles<br>From 2 strips cut (6) 1-1/2" x 10-1/2" rectangles<br>Sew the remaining 3 strips together, end to end.<br>Cut into(2) 43-1/2" top and bottom borders |  |  |  |
|                                                       | F6      | 1/3 yard                         | K<br>L      | Cut (4) 2-1/2" x WOF strips<br>From 1 strip cut (2) 2-1/2" x 16-1/2" side borders<br>Sew 3 strips together, end to end.<br>Cut into (2) 2-1/2" x 43-1/2" side borders                                                               |  |  |  |
|                                                       | BACKING | 1-1/2 yards                      |             | Single piece along length of fabric.                                                                                                                                                                                                |  |  |  |