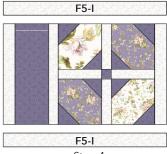

3. Sew an F5-H rectangle to either side of step 2. Press toward F5.

4. Sew an F5-I rectangle to the top and bottom of step 3. Press toward F5.

5. Sew an F6-K rectangle to the top and bottom of step 4. Press toward F6.

6. Sew the F6-L rectangles to the sides of step 5. Press toward F6.

Repeat each step tp make 4 placemats.

Steps 1-2

Step 3

Step 4

Steps 5-6

Garnish Table Set © Maywood Studio all rights reserved