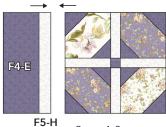

#### Add the Borders

Repeat each step to make 4 placemats.

1. Sew an F4-E rectangle to an F5-H rectangle. Press toward E5.

2. Sew the step 1 unit to the left side of each Sashed Half Snowball block. Press toward F5.

3. Sew an F5-H rectangle to either side of step 2. Press toward F5.

4. Sew an F5-I rectangle to the top and bottom of step 3. Press toward F5.

5. Sew an F6-K rectangle to the top and bottom of step 4. Press toward F6.