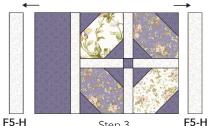

3. Sew an F5-H rectangle to either side of step 2. Press toward F5.

4. Sew an F5-I rectangle to the top and bottom of step 3. Press toward F5.

5. Sew an F6-K rectangle to the top and bottom of step 4. Press toward F6.

6. Sew the F6-L rectangles to the sides of step 5. Press toward F6.

Repeat each step tp make 4 placemats.

Steps 1-2

Step 3

Step 4

Steps 5-6

Garnish Table Set © Maywood Studio all rights reserved