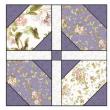

#### Sashed Half Snowball Block

1. Draw a diagonal line from corner to corner on the wrong side of (32) F4-D squares.

2. Place an F4-D square, RST over an F3-C square. Sew on the marked line. Cut ¼" away from the marked line. Press. Repeat on the opposite corner. Press. Make 4.

Bottom row

Sashed Half Snowball Block Make 4