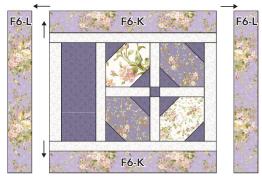

3. Sew an F5-H rectangle to either side of step 2. Press toward F5.

4. Sew an F5-I rectangle to the top and bottom of step 3. Press toward F5.

5. Sew an F6-K rectangle to the top and bottom of step 4. Press toward F6.

6. Sew the F6-L rectangles to the sides of step 5. Press toward F6.

Repeat each step tp make 4 placemats.

Steps 1-2

Step 3

Step 4

Steps 5-6

Garnish Table Set © Maywood Studio all rights reserved