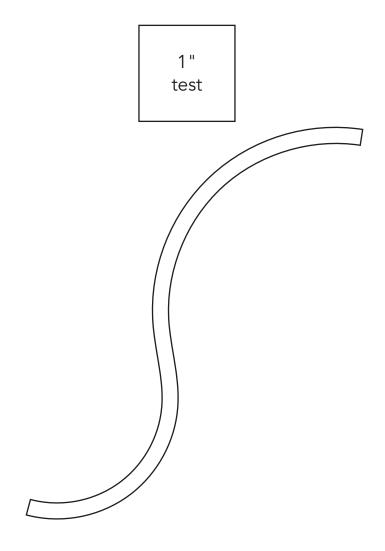

Print appliqué designs at 100%. Appliqué designs are shown in reverse for use with Gentle Fuse fusible web.

> WOF - Width of Fabric LOF - Length of Fabric RST - Right Sides Together HST - Half Square Triangle

6. Follow the instructions on the top of p.6 to finish the runner.

Step 4

F6-K

Step 5

Step 6

Use the leaf as a single layer and combine the partial leaf for the two color leaf

Rotate 5 flower petaks and applique a circle in the center. The flower will be approximately 3" in diameter