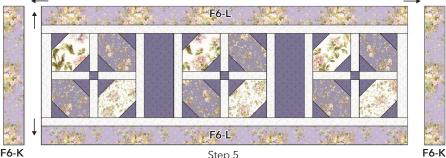

Sashed Half Snowball Block Make 3

Make 2

4. Sew the F5-J borders to the top and bottom of the runner. Press toward F5.

5. Sew the F6-L borders to the top and bottom of the runner. Press toward F6. Sew the F6-K borders to the sides of the runner. Press toward F6.

6. Follow the instructions on the top of p.6 to finish the runner.

Step 4

F6-K

Step 5

Step 6

Use the leaf as a single layer and combine the partial leaf for the two color leaf

Rotate 5 flower petaks and applique a circle in the center. The flower will be approximately 3" in diameter