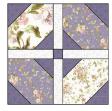

#### Sashed Half Snowball Block

1. Draw a diagonal line from corner to corner on the wrong side of (32) F4-D squares.

2. Place an F4-D square, RST over an F3-C square. Sew on the marked line. Cut ¼" away from the marked line. Press. Repeat on the opposite corner. Press. Make 4.

3. Repeat steps 1-2 to make (8) F1 units and (4) F2 units.

4. Top row: sew an F5-G rectangle to an F3 and F1 Half Snowball unit as illustrated to the right. Press. Make 4.

5. Bottom row: sew an F5-G rectangle to an F1 and F2 Half Snowball unit as illustrated to the right. Press. Make 4.

6. Make the sashing: sew an F5-G rectangle to either side of an F4-F square. Press. Make 4.

7. Finish the block: lay the sections out in three rows as illustrated below: top row - sashing - bottom row. Sew together. Press toward sashing. Make 4.

Bottom row

Sashed Half Snowball Block Make 4