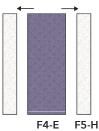

#### Add the Borders

Repeat each step to make 4 placemats.

1. Sew an F4-E rectangle to an F5-H rectangle. Press toward E5.

2. Sew the step 1 unit to the left side of each Sashed Half Snowball block. Press toward F5.

3. Sew an F5-H rectangle to either side of step 2. Press toward F5.

4. Sew an F5-I rectangle to the top and bottom of step 3. Press toward F5.

5. Sew an F6-K rectangle to the top and bottom of step 4. Press toward F6.