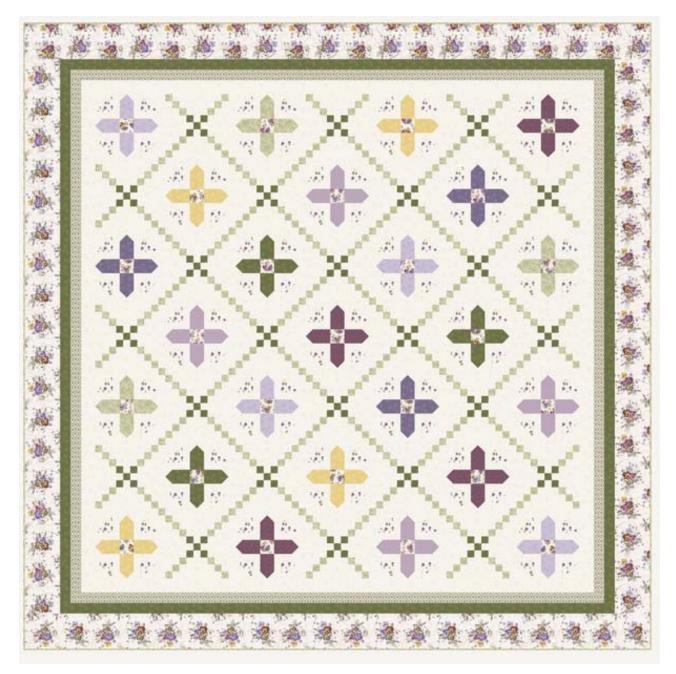

# Dandy Pansies

Fabric by the Marcus Fabric Studios

Approx 89" x 89"

Marcus Fabrics Dandy Pansies Quilt Finished quilt size: 89" x 89" Finished block size: 9" x 9" Backing: 97" x 97" (2 3/4y of 108" wide fabric)