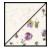

### Constructing A Block

1. Draw a diagonal line on the wrong side of (1)  $3\frac{1}{2}$ " x  $3\frac{1}{2}$ " Fabric D square. Place square, right sides together, on (1)  $3\frac{1}{2}$ " x  $3\frac{1}{2}$ " Fabric B square. Sew  $\frac{1}{4}$ " away from each side of drawn line. Cut along drawn line to yield (2) HST units. Open and press. Align diagonal seam of HST units with 45 degree line on quilting ruler, trim units to measure 3" x 3" unfinished. Make (4) units.

(mirror-image)

3. Draw a diagonal line on the wrong side of  $(1) 1 \frac{1}{2}$ " x 1  $\frac{1}{2}$ " Fabric D square. Place square, right sides together, at the top left corner of  $(1) 2 \frac{1}{2}$ " x 4" Fabric E rectangle. Sew on drawn line. Trim  $\frac{1}{4}$ " away from sewn line. Repeat with another 1  $\frac{1}{2}$ " x 1  $\frac{1}{2}$ " Fabric D square at the top right corner of the same Fabric E rectangle. Make a total of (4) units.