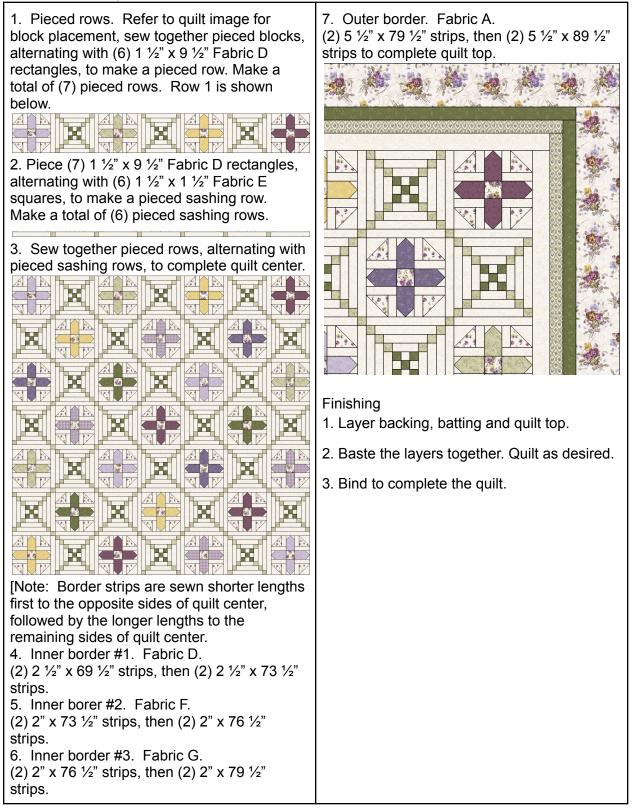

#### Quilt top assembly

# Dandy Pansies

Fabric by the Marcus Fabric Studios

Approx 89" x 89"

Marcus Fabrics Dandy Pansies Quilt Finished quilt size: 89" x 89" Finished block size: 9" x 9" Backing: 97" x 97" (2 3/4y of 108" wide fabric)

## Fabric and Cutting Chart

| Fabric                     | Yardage | Cutting Directions                                                                                                                                                                                                                                                                                                                                                                                                                                                                                                                                                                                                                                                                                                                                                                                                                                                            |
|----------------------------|---------|-------------------------------------------------------------------------------------------------------------------------------------------------------------------------------------------------------------------------------------------------------------------------------------------------------------------------------------------------------------------------------------------------------------------------------------------------------------------------------------------------------------------------------------------------------------------------------------------------------------------------------------------------------------------------------------------------------------------------------------------------------------------------------------------------------------------------------------------------------------------------------|
| Fabric A<br>R651235D-Cream | 1 1/2y  | a. Outer border<br>(9) 5 ½" x WOF strips.<br>Piece strips and subcut (2) 5 ½" x 79 ½"<br>and (2) 5 ½" x 89 ½" strips.                                                                                                                                                                                                                                                                                                                                                                                                                                                                                                                                                                                                                                                                                                                                                         |
| Fabric B<br>R651236D-Cream | 5/8y    | a. Block A<br>(5) 3 ½" x WOF strips.<br>Subcut (50) 3 ½" x 3 ½" squares.                                                                                                                                                                                                                                                                                                                                                                                                                                                                                                                                                                                                                                                                                                                                                                                                      |
| Fabric C<br>R651237D-Cream | 1/4y    | a. Block A<br>(2) 2 ½" x WOF strips.<br>Subcut (25) 2 ½" x 2 ½" squares.                                                                                                                                                                                                                                                                                                                                                                                                                                                                                                                                                                                                                                                                                                                                                                                                      |
| Fabric D<br>R651238D-Cream | 5 1/3y  | <ul> <li>a. Block A <ul> <li>(8) 1 <sup>1</sup>/<sub>2</sub>" x WOF strips.<br/>Subcut (200) 1 <sup>1</sup>/<sub>2</sub>" x 1 <sup>1</sup>/<sub>2</sub>" squares.</li> <li>(5) 3 <sup>1</sup>/<sub>2</sub>" x WOF strips.<br/>Subcut (50) 3 <sup>1</sup>/<sub>2</sub>" x 3 <sup>1</sup>/<sub>2</sub>" squares.</li> </ul> </li> <li>(4) 3" x WOF strips.<br/>Subcut (100) 1 <sup>1</sup>/<sub>2</sub>" x 3" rectangles.</li> <li>(4) 4" x WOF strips.<br/>Subcut (100) 1 <sup>1</sup>/<sub>2</sub>" x 4" rectangles.</li> <li>b. Block B <ul> <li>(4) 1 <sup>1</sup>/<sub>2</sub>" x WOF strips.<br/>Reserve for strip piecing</li> <li>(4) 3 <sup>1</sup>/<sub>2</sub>" x WOF strips.<br/>Subcut (48) 1 <sup>1</sup>/<sub>2</sub>" x 3 <sup>1</sup>/<sub>2</sub>" rectangles from<br/>(2) WOF strips. Reserve remaining<br/>strips for strip piecing.</li> </ul> </li> </ul> |
|                            |         | [continuing next page]                                                                                                                                                                                                                                                                                                                                                                                                                                                                                                                                                                                                                                                                                                                                                                                                                                                        |

|                            |                                | <ul> <li>(4) 5 <sup>1</sup>/<sub>2</sub>" x WOF strips.<br/>Subcut (48) 1 <sup>1</sup>/<sub>2</sub>" x 5 <sup>1</sup>/<sub>2</sub>" rectangles from<br/>(2) WOF strips. Reserve remaining<br/>strips for strip piecing.</li> <li>(4) 7 <sup>1</sup>/<sub>2</sub>" x WOF strips.<br/>Subcut (48) 1 <sup>1</sup>/<sub>2</sub>" x 7 <sup>1</sup>/<sub>2</sub>" rectangles from<br/>(2) WOF strips. Reserve remaining<br/>strips for strip piecing.</li> <li>c. Sashing rectangles</li> <li>(4) 9 <sup>1</sup>/<sub>2</sub>" x WOF strips.<br/>Subcut (84) 1 <sup>1</sup>/<sub>2</sub>" x 9 <sup>1</sup>/<sub>2</sub>" rectangles.</li> <li>d. Inner border</li> <li>(8) 2 <sup>1</sup>/<sub>2</sub>" x WOF strips.<br/>Piece strips and subcut (2) 2 <sup>1</sup>/<sub>2</sub>" x 69 <sup>1</sup>/<sub>2</sub>"<br/>and (2) 2 1<sup>(1)</sup>/<sub>2</sub> x 72 1<sup>(1)</sup>/<sub>2</sub>" strips.</li> </ul> |
|----------------------------|--------------------------------|---------------------------------------------------------------------------------------------------------------------------------------------------------------------------------------------------------------------------------------------------------------------------------------------------------------------------------------------------------------------------------------------------------------------------------------------------------------------------------------------------------------------------------------------------------------------------------------------------------------------------------------------------------------------------------------------------------------------------------------------------------------------------------------------------------------------------------------------------------------------------------------------------------------|
| Fabric E<br>R651238D-Sage  | 1 1/2y,<br>includes<br>binding | <ul> <li>and (2) 2 <sup>1</sup>/<sub>2</sub>" x 73 <sup>1</sup>/<sub>2</sub>" strips.</li> <li>a. Block A <ul> <li>(1) 4"x WOF strip.</li> <li>Subcut (12) 2 <sup>1</sup>/<sub>2</sub>" x 4" rectangles.</li> </ul> </li> <li>b. Block B <ul> <li>(12) 1 <sup>1</sup>/<sub>2</sub>" x WOF strips.</li> <li>Reserve for strip piecing.</li> <li>c. Cornerstones</li> <li>(2) 1 <sup>1</sup>/<sub>2</sub>" x WOF strips.</li> <li>Subcut (36) 1 <sup>1</sup>/<sub>2</sub>" x 1 <sup>1</sup>/<sub>2</sub>" squares.</li> <li>d. Binding <ul> <li>(10) 2 <sup>1</sup>/<sub>4</sub>" x WOF strips.</li> <li>Piece strips to make a binding strip.</li> </ul> </li> </ul></li></ul>                                                                                                                                                                                                                                 |
| Fabric F<br>R651239D-Multi | 5/8y                           | a. Inner border #2<br>(8) 2" x WOF strips.<br>Piece strips and subcut (2) 2" x 73 ½"<br>and (2) 2" x 76 ½" strips.                                                                                                                                                                                                                                                                                                                                                                                                                                                                                                                                                                                                                                                                                                                                                                                            |
| Fabric G<br>R651240D-Green | 1у                             | <ul> <li>a. Block A <ul> <li>(1) 4" x WOF strip. <ul> <li>Subcut (12) 2 ½" x 4" rectangles.</li> </ul> </li> <li>b. Block B <ul> <li>(6) 1 ½" x WOF strips. <ul> <li>Reserve for strip piecing.</li> <li>c. Inner border #3</li> </ul> </li> <li>(8) 2" x WOF strips. <ul> <li>Piece strips and subcut (2) 2" x 76 ½" and (2) 2" x 79 ½" strips.</li> </ul> </li> </ul></li></ul></li></ul>                                                                                                                                                                                                                                                                                                                                                                                                                                                                                                                   |

| Fabric H<br>R651240D-<br>LilacFabric J<br>R651240D-<br>YellowFabric K<br>R651241D-<br>LilacFabric L<br>R651238D-<br>Mauve | 1/4y | a. Block A<br>(1) 4" x WOF strip.<br>Subcut (16) 2 ½" x 4" rectangles. |
|---------------------------------------------------------------------------------------------------------------------------|------|------------------------------------------------------------------------|
| Fabric I<br>R651240D-Purple                                                                                               | 1/4y | a. Block A<br>(1) 4" x WOF strip.<br>Subcut (12) 2 ½" x 4" rectangles. |