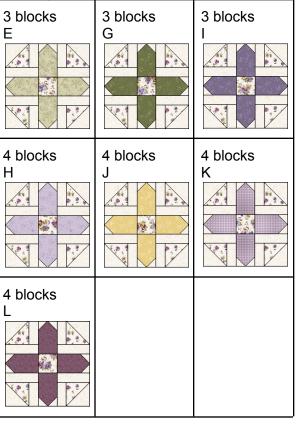

6. Sew step 4 row units to the opposite long sides of step 5 row unit to complete (1) A Block. Block measures  $9 \frac{1}{2}$ " x  $9 \frac{1}{2}$ " unfinished.

Make a total number of blocks for the following Prints

#### Constructing B Block

9. Sew (2) 1  $\frac{1}{2}$ " x WOF Fabric E strips to the opposite long sides of (1) 1  $\frac{1}{2}$ " x 7  $\frac{1}{2}$ " Fabric D strip. Make a total of (2) strip sets. Subcut (48) units at 1  $\frac{1}{2}$ " intervals. Sew (2) units to the top and bottom of step 8 unit to complete (1) B Block. Block measures 9  $\frac{1}{2}$ " x 9  $\frac{1}{2}$ " unfinished. Make a total of (24) blocks.