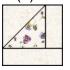

### Constructing A Block

1. Draw a diagonal line on the wrong side of (1)  $3\frac{1}{2}$ " x  $3\frac{1}{2}$ " Fabric D square. Place square, right sides together, on (1)  $3\frac{1}{2}$ " x  $3\frac{1}{2}$ " Fabric B square. Sew  $\frac{1}{4}$ " away from each side of drawn line. Cut along drawn line to yield (2) HST units. Open and press. Align diagonal seam of HST units with 45 degree line on quilting ruler, trim units to measure 3" x 3" unfinished. Make (4) units.

(mirror-image)

3. Draw a diagonal line on the wrong side of  $(1) 1 \frac{1}{2}$ " x 1  $\frac{1}{2}$ " Fabric D square. Place square, right sides together, at the top left corner of  $(1) 2 \frac{1}{2}$ " x 4" Fabric E rectangle. Sew on drawn line. Trim  $\frac{1}{4}$ " away from sewn line. Repeat with another 1  $\frac{1}{2}$ " x 1  $\frac{1}{2}$ " Fabric D square at the top right corner of the same Fabric E rectangle. Make a total of (4) units.