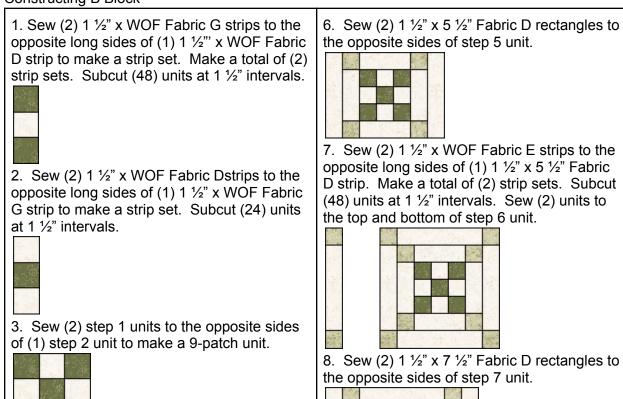

#### Constructing B Block

9. Sew (2) 1  $\frac{1}{2}$ " x WOF Fabric E strips to the opposite long sides of (1) 1  $\frac{1}{2}$ " x 7  $\frac{1}{2}$ " Fabric D strip. Make a total of (2) strip sets. Subcut (48) units at 1  $\frac{1}{2}$ " intervals. Sew (2) units to the top and bottom of step 8 unit to complete (1) B Block. Block measures 9  $\frac{1}{2}$ " x 9  $\frac{1}{2}$ " unfinished. Make a total of (24) blocks.

D strip. Make a total of (2) strip sets. Subcut (48) units at  $1\frac{1}{2}$ " intervals. Sew (2) units to the top and bottom of step 4 unit.

the opposite sides of step 3 unit.

4. Sew (2) 1 <sup>1</sup>/<sub>2</sub>" x 3 <sup>1</sup>/<sub>2</sub>" Fabric D rectangles to

5. Sew (2) 1 <sup>1</sup>/<sub>2</sub>" x WOF Fabric E strips to the

opposite long sides of (1) 1 <sup>1</sup>/<sub>2</sub>" x 3 <sup>1</sup>/<sub>2</sub>" Fabric