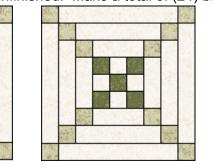

# Dandy Pansies

Fabric by the Marcus Fabric Studios

Approx 89" x 89"

Marcus Fabrics Dandy Pansies Quilt Finished quilt size: 89" x 89" Finished block size: 9" x 9" Backing: 97" x 97" (2 3/4y of 108" wide fabric)