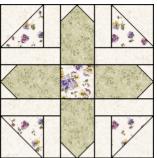

### Constructing A Block

1. Draw a diagonal line on the wrong side of (1)  $3\frac{1}{2}$ " x  $3\frac{1}{2}$ " Fabric D square. Place square, right sides together, on (1)  $3\frac{1}{2}$ " x  $3\frac{1}{2}$ " Fabric B square. Sew  $\frac{1}{4}$ " away from each side of drawn line. Cut along drawn line to yield (2) HST units. Open and press. Align diagonal seam of HST units with 45 degree line on quilting ruler, trim units to measure 3" x 3" unfinished. Make (4) units.

2. Sew (1) 1  $\frac{1}{2}$ " x 3" Fabric D rectangle to the right of step 1 unit, followed by (1) 1  $\frac{1}{2}$ " x 4" Fabric rectangle to the bottom. Make a total of (2) units, and (2) mirror-imaged units.

(mirror-image)

3. Draw a diagonal line on the wrong side of  $(1) 1 \frac{1}{2}$ " x 1  $\frac{1}{2}$ " Fabric D square. Place square, right sides together, at the top left corner of  $(1) 2 \frac{1}{2}$ " x 4" Fabric E rectangle. Sew on drawn line. Trim  $\frac{1}{4}$ " away from sewn line. Repeat with another 1  $\frac{1}{2}$ " x 1  $\frac{1}{2}$ " Fabric D square at the top right corner of the same Fabric E rectangle. Make a total of (4) units.

4. Sew (2) step 2 units to the opposite sides of (1) step 3 unit to make a row unit. Make a total of (2) row units.

5. Sew (2) step 3 units to the opposite sides of (1) 2  $\frac{1}{2}$  x 2  $\frac{1}{2}$  Fabric C square to make a row unit.

6. Sew step 4 row units to the opposite long sides of step 5 row unit to complete (1) A Block. Block measures  $9 \frac{1}{2}$ " x  $9 \frac{1}{2}$ " unfinished.

Make a total number of blocks for the following Prints