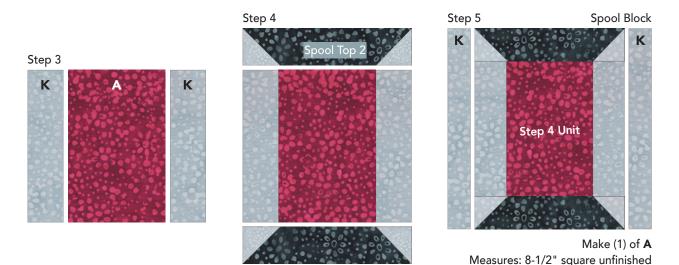

### SPOOL BLOCKS

- **3.** Sew (1) K  $1-3/4'' \times 6''$  rectangle to each long side of (1) A  $4'' \times 6''$  rectangle.
- 4. Noting orientation, add (1) spool top 2 to the top and bottom of the block as shown.
- 5. Sew (1) K 1-1/2" x 8-1/2" rectangle to each side of the step 4 unit to complete (1) spool block, measuring 8-1/2" square unfinished.

6. Noting spool top 1 or 2, repeat steps 3-5 to make the total number indicated of the following spool blocks: