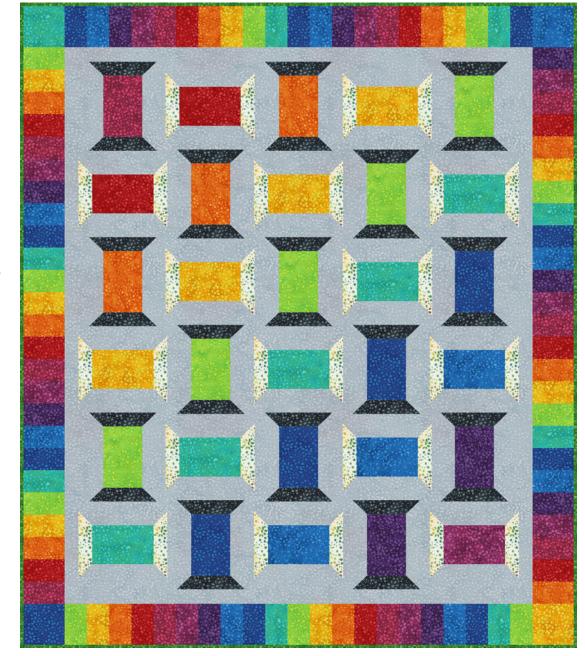

#### QUILT ASSEMBLY

REFER TO QUILT ASSEMBLY PAGE FOR SPOOL PLACEMENT GUIDE. NOTE ROTATION OF SPOOL BLOCKS.

7. Sew together (5) spool blocks to make (1) pieced row. Make (6) rows.

#### BORDERS

MEASURE QUILT CENTER BEFORE CUTTING BORDER PIECES.

Border 1: Sew (5) K 1-1/2" x WOF strips together. Cut (2) 1-1/2" x 48-1/2" strips and sew to the sides of the quilt. Then cut (2) 1-1/2" x 42-1/2" strips and sew to the top and bottom of the quilt.

REFER TO QUILT ASSEMBLY PAGE FOR PIECED BORDER PLACEMENT GUIDE.

9. Border 2

Side Pieced Border - Sew together (25)  $2-1/2'' \times 4-1/2''$  rectangles. Make (2), and add to the sides of quilt center.

Top and Bottom Border - Sew together (21) 2-1/2" x 4-1/2" rectangles. Add (1) 4-1/2" square to each end. Make (2), and sew to the top and bottom of quilt center.