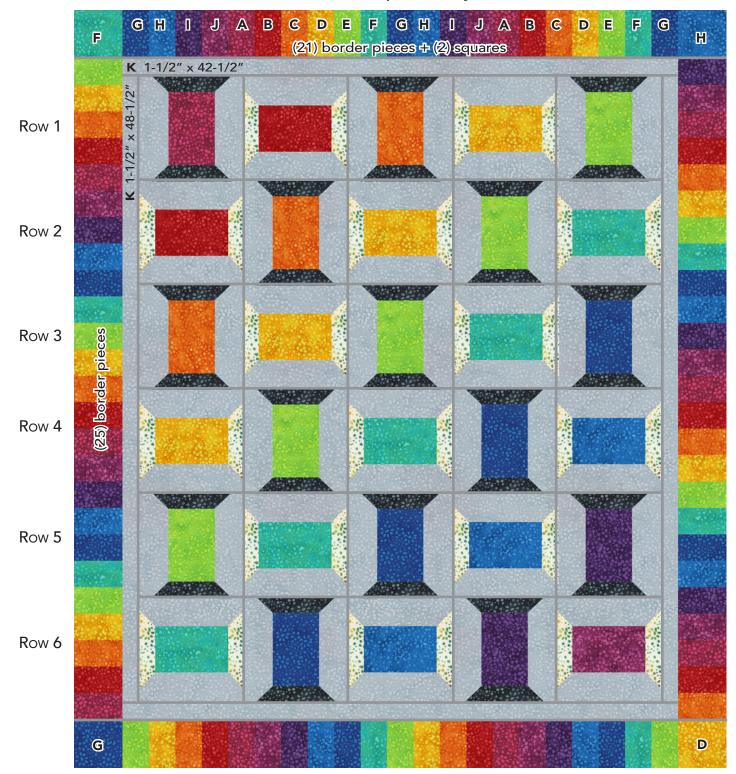

#### QUILT ASSEMBLY

REFER TO QUILT ASSEMBLY PAGE FOR SPOOL PLACEMENT GUIDE. NOTE ROTATION OF SPOOL BLOCKS.

7. Sew together (5) spool blocks to make (1) pieced row. Make (6) rows.

#### BORDERS

MEASURE QUILT CENTER BEFORE CUTTING BORDER PIECES.

Border 1: Sew (5) K 1-1/2" x WOF strips together. Cut (2) 1-1/2" x 48-1/2" strips and sew to the sides of the quilt. Then cut (2) 1-1/2" x 42-1/2" strips and sew to the top and bottom of the quilt.

REFER TO QUILT ASSEMBLY PAGE FOR PIECED BORDER PLACEMENT GUIDE.

9. Border 2

Side Pieced Border - Sew together (25)  $2-1/2'' \times 4-1/2''$  rectangles. Make (2), and add to the sides of quilt center.

Top and Bottom Border - Sew together (21) 2-1/2" x 4-1/2" rectangles. Add (1) 4-1/2" square to each end. Make (2), and sew to the top and bottom of quilt center.