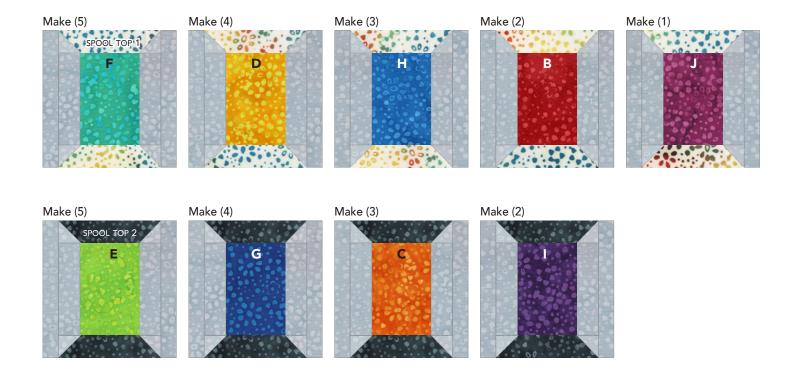

6. Noting spool top 1 or 2, repeat steps 3-5 to make the total number indicated of the following spool blocks: