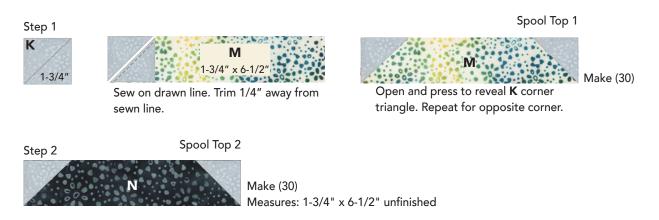

### SPOOL TOPS 1 & 2

- Corner Triangles: Draw a diagonal line on the wrong side of (1) K 1-3/4" square. Place K square, right sides together, at the left corner of (1) M 1-3/4" x 6-1/2 rectangle. Sew on drawn line. Trim 1/4" away from sewn line. Open an press to reveal K corner triangle. Repeat with another K square at the opposite corner of the same M rectangle to complete spool top 1. Make (30) total, measuring 1-3/4" x 6-1/2" unfinished.
- 2. Repeat step 1 using K 1-3/4" squares and N 1-3/4" x 6-1/2 rectangles to make (30) spool top 2.