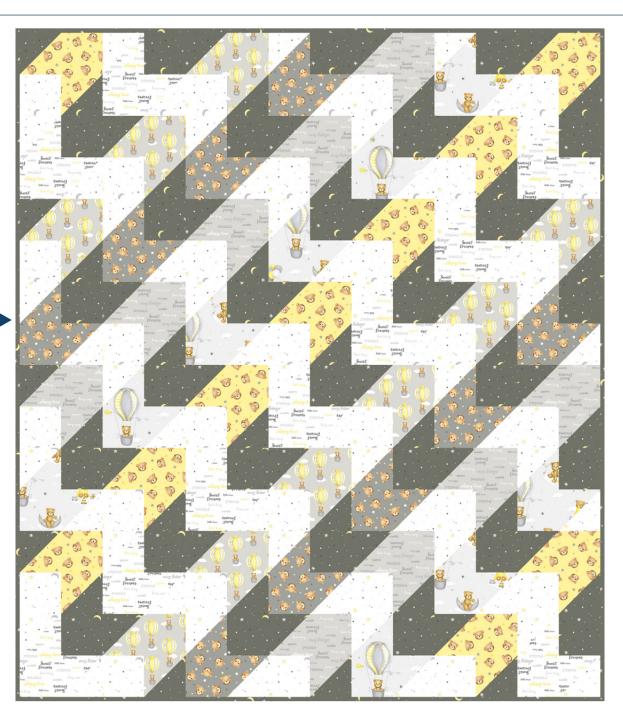

### **QUILT TOP ASSEMBLY** Refer to Quilt Diagram on page 3

**6. ROW ASSEMBLY:** Sew together (7) blocks into (8) rows as shown in Quilt Diagram. Note proper placement of blocks. Sew rows together to complete quilt top.

### **QUILT ASSEMBLY DIAGRAM**