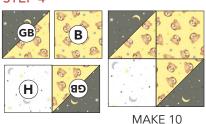

D** and **F** 5-1/2" squares.
- **2.** Lay a marked **G** square right sides together with (1) **B** 5-1/2" square. Sew 1/4" on opposite sides of the drawn line and cut on the line. Press each half-square triangle (HST) unit open and trim to measure 5" square. Make a total of (20) **B/G** HST units.
- 3. In the same way, make the indicated number of each HST combination shown below.

#### STEP 1





#### **Directional Prints**









STEP 2









STEP 3











**4. BLOCK UNITS:** Lay out (2) **B/G** HST units, (1) **B** 5" square, and (1) **H** 5" square into a block as shown. Note proper rotation of HST units and directional print squares. Trim block to 9-1/2" square.

MAKE 9

**5.** In same way, make remaining blocks units with remaining HST units as shown below.

#### STEP 4









MAKE 9



MAKE 9



MAKE 9

### **QUILT TOP ASSEMBLY** Refer to Quilt Diagram on page 3

**6. ROW ASSEMBLY:** Sew together (7) blocks into (8) rows as shown in Quilt Diagram. Note proper placement of blocks. Sew rows together to complete quilt top.

MAKE 10

#### **FINISHING**

- **7.** With the backing laying taut, place batting and then quilt top to form the quilt sandwich. Baste the sandwich and quilt as desired.
- **8.** Bind using **G** 2-1/4" strips to finish the quilt.



# **Baby Bear Dreams**

### **QUILT ASSEMBLY DIAGRAM**