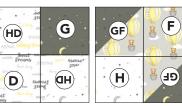

#### **BLOCK ASSEMBLY**

- **1. HALF-SQUARE TRIANGLE UNITS:** Draw a diagonal line on the wrong side of (10) **G** and (9) **H** 5-1/2" squares. *Noting orientation of the directional prints*, draw a diagonal line on the wrong side of all **A**, **C**, **D** and **F** 5-1/2" squares.
- **2.** Lay a marked **G** square right sides together with (1) **B** 5-1/2" square. Sew 1/4" on opposite sides of the drawn line and cut on the line. Press each half-square triangle (HST) unit open and trim to measure 5" square. Make a total of (20) **B/G** HST units.
- 3. In the same way, make the indicated number of each HST combination shown below.

MAKE 9

**5.** In same way, make remaining blocks units with remaining HST units as shown below.