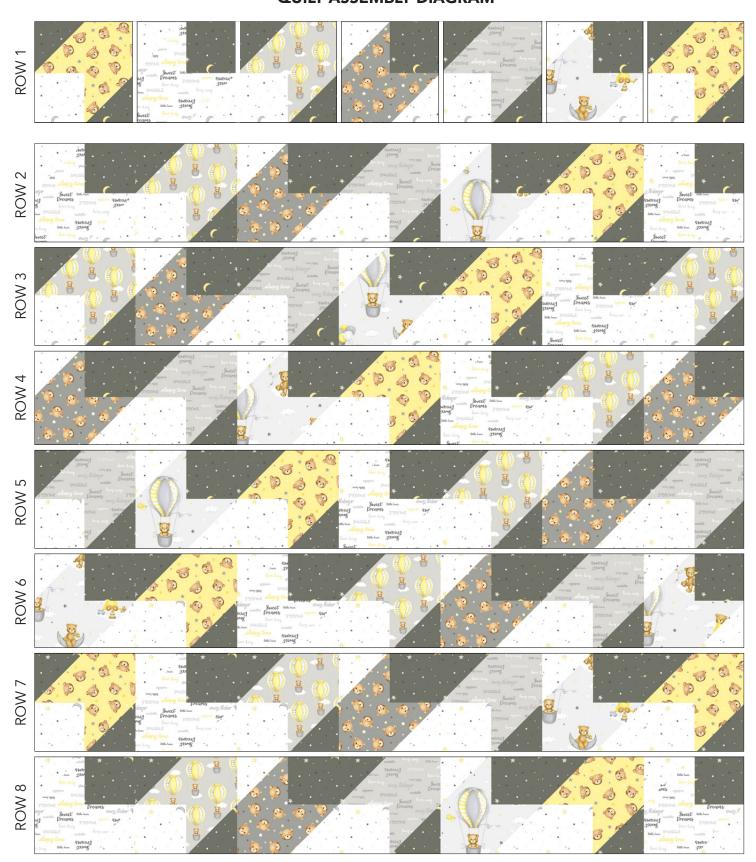

### **QUILT TOP ASSEMBLY** Refer to Quilt Diagram on page 3

**6. ROW ASSEMBLY:** Sew together (7) blocks into (8) rows as shown in Quilt Diagram. Note proper placement of blocks. Sew rows together to complete quilt top.

### **QUILT ASSEMBLY DIAGRAM**