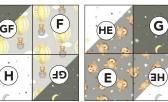

#### **BLOCK ASSEMBLY**

- **1. HALF-SQUARE TRIANGLE UNITS:** Draw a diagonal line on the wrong side of (10) **G** and (9) **H** 5-1/2" squares. *Noting orientation of the directional prints*, draw a diagonal line on the wrong side of all **A**, **C**, **D** and **F** 5-1/2" squares.
- **2.** Lay a marked **G** square right sides together with (1) **B** 5-1/2" square. Sew 1/4" on opposite sides of the drawn line and cut on the line. Press each half-square triangle (HST) unit open and trim to measure 5" square. Make a total of (20) **B/G** HST units.
- 3. In the same way, make the indicated number of each HST combination shown below.

MAKE 9

**5.** In same way, make remaining blocks units with remaining HST units as shown below.