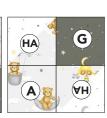

#### **BLOCK ASSEMBLY**

- **1. HALF-SQUARE TRIANGLE UNITS:** Draw a diagonal line on the wrong side of (10) **G** and (9) **H** 5-1/2" squares. *Noting orientation of the directional prints*, draw a diagonal line on the wrong side of all **A**, **C**, **D** and **F** 5-1/2" squares.
- **2.** Lay a marked **G** square right sides together with (1) **B** 5-1/2" square. Sew 1/4" on opposite sides of the drawn line and cut on the line. Press each half-square triangle (HST) unit open and trim to measure 5" square. Make a total of (20) **B/G** HST units.
- 3. In the same way, make the indicated number of each HST combination shown below.

MAKE 9

**5.** In same way, make remaining blocks units with remaining HST units as shown below.