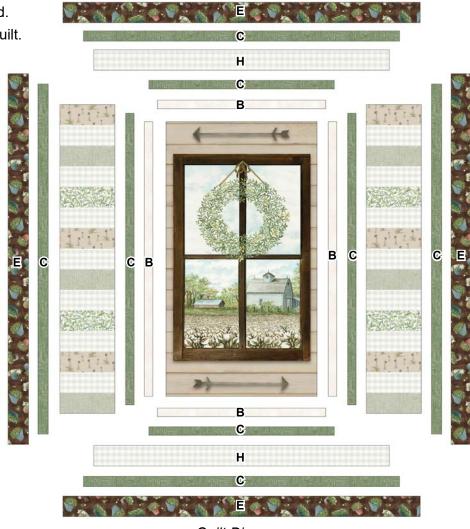

### Piecing Instructions:

- Inner border #1. Sew (2) 1 3/4" x 40 1/2"
   Fabric B strips to the opposite long sides of 22 1/2" x 40 1/2" Fabric A quilt center, followed by (2) 1 3/4" x 25" Fabric B strips to the remaining opposite short sides.
- Inner border #2. Sew (2) 1 3/4" x 43" Fabric C strips to the opposite long sides of quilt center, followed by (2) 1 3/4" x 27 1/2" Fabric C strips to the remaining opposite short sides.
- Inner border #3. Refer to quilt image for fabric placement, arrange and sew together (15) 3 1/2" x 8 1/2" rectangles to make a column. Make (2) column units, and sew to the opposite long sides of quilt center. Then sew (2) 3 1/2" x 43 1/2" Fabric H strips to the opposite short sides.

Diagram 1

- Inner border #4. Sew (2) 2" x 51 1/2" Fabric C strips to the opposite long sides of quilt center, followed by (2) 2" x 46 1/2" Fabric C strips to the remaining opposite short sides of quilt center.
- **5.** *Outer border.* Sew (2) 3 1/2" x 54 1/2" **Fabric E** strips to the opposite long sides of quilt center, followed by (2) 3 1/2" x 52 1/2" **Fabric E** strips to the remaining opposite short sides of quilt center to complete quilt top.

Quilt Diagram