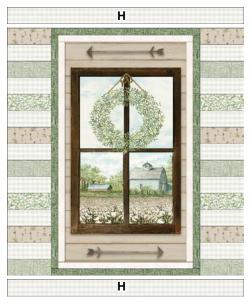

Diagram 1

- Inner border #4. Sew (2) 2" x 51 1/2" Fabric C strips to the opposite long sides of quilt center, followed by (2) 2" x 46 1/2" Fabric C strips to the remaining opposite short sides of quilt center.
- **5.** *Outer border.* Sew (2) 3 1/2" x 54 1/2" **Fabric E** strips to the opposite long sides of quilt center, followed by (2) 3 1/2" x 52 1/2" **Fabric E** strips to the remaining opposite short sides of quilt center to complete quilt top.

Diagram 2