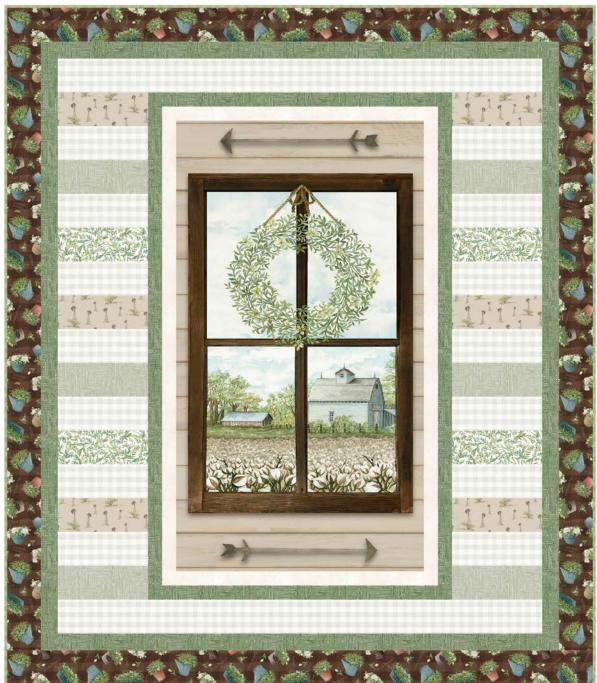

# Farm View

The View Quilt designed by Wendy Sheppard

Featuring fabrics from the Farm View fabric collection by Cindy Jacobs

Approximate size: 52" x 60"

## Farm View

Fabric collection by Cindy Jacobs The View Quilt designed by Wendy Sheppard Finished size approximately: 52" x 60"

### Piecing Instructions:

- Inner border #1. Sew (2) 1 3/4" x 40 1/2"
   Fabric B strips to the opposite long sides of 22 1/2" x 40 1/2" Fabric A quilt center, followed by (2) 1 3/4" x 25" Fabric B strips to the remaining opposite short sides.
- Inner border #2. Sew (2) 1 3/4" x 43" Fabric C strips to the opposite long sides of quilt center, followed by (2) 1 3/4" x 27 1/2" Fabric C strips to the remaining opposite short sides.
- Inner border #3. Refer to quilt image for fabric placement, arrange and sew together (15) 3 1/2" x 8 1/2" rectangles to make a column. Make (2) column units, and sew to the opposite long sides of quilt center. Then sew (2) 3 1/2" x 43 1/2" Fabric H strips to the opposite short sides.

Diagram 1

- Inner border #4. Sew (2) 2" x 51 1/2" Fabric C strips to the opposite long sides of quilt center, followed by (2) 2" x 46 1/2" Fabric C strips to the remaining opposite short sides of quilt center.
- **5.** *Outer border.* Sew (2) 3 1/2" x 54 1/2" **Fabric E** strips to the opposite long sides of quilt center, followed by (2) 3 1/2" x 52 1/2" **Fabric E** strips to the remaining opposite short sides of quilt center to complete quilt top.