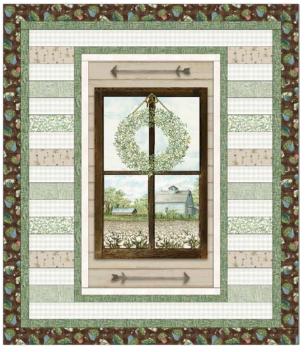

## Finishing:

- **1.** Prepare backing using two widths of fabric and horizontal seam. Press and trim to 60" x 68".
- **2.** With the backing fabric laying taut, place batting and quilt top to form quilt sandwich. Baste sandwich.
- 3. Quilt as desired.
- 4. Bind to finish quilt.

Quilt Diagram