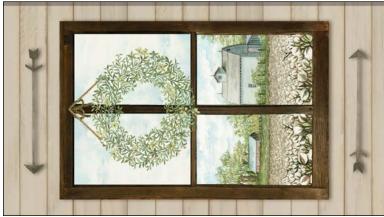

#### Fabric A:

• Quilt center: Cut (1) 22 1/2" x 40 1/2" rectangle, centering design.