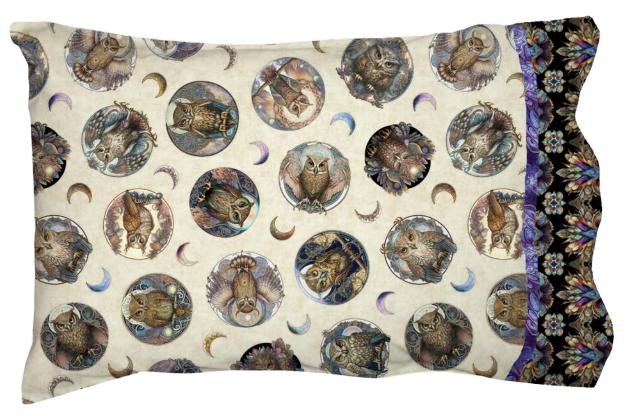

## Perfect Pillowcase FEATURING MYSTIC OWLS

SIZE 20" x 37"

FABRIC REQUIREMENTS

|     | Fabric A<br>30036 E | Fabric B<br>30037 J |         | Fabric C<br>30038 V |
|-----|---------------------|---------------------|---------|---------------------|
| S C | ³∕4 YARD            | ⅓ YARD              |         | 1⁄8 YARD            |
|     | 1 BOLT              | 1 BOLT              | AND S 2 | 1 BOLT              |

## **CUTTING DIRECTIONS**

Fabric A (pillowcase body), cut:

(1) 27" x 41" (trim selvedge ends only)

**Fabric B (top band)**, cut: • (1) 12" × 41"

Fabric C (accent strip), cut:
(1) 1½" to 3" x 41" (depending on how wide you want it to be)