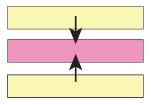

## **SEWING INSTRUCTIONS**

Use a <sup>1</sup>/<sub>4</sub>" seam allowance throughout.

**1.** Arrange and sew *Fabric A* squares and 9½" x 18½" *Fabric B* rectangles as shown. Press toward B.

**3.** Arrange and sew (16) 2" x 9½" *Fabric D* rectangles and (8) 2" x 9½" *Fabric E* rectangles to make 8 blocks measuring 5" x 9½". Press in direction of arrows and label Block X.