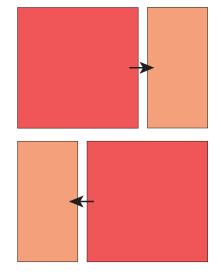

## **SEWING INSTRUCTIONS**

Use a <sup>1</sup>/<sub>4</sub>" seam allowance throughout.

**1.** Arrange and sew *Fabric A* squares and 9½" x 18½" *Fabric B* rectangles as shown. Press toward B.

**3.** Arrange and sew (16) 2" x 9½" *Fabric D* rectangles and (8) 2" x 9½" *Fabric E* rectangles to make 8 blocks measuring 5" x 9½". Press in direction of arrows and label Block X.