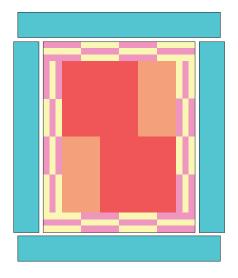

#### Fabric A

• Trim panel to (2) 181/2" x 181/2" squares.

#### Fabric B, cut

(1) 18½" x WOF strip.
 Subcut (2) 9½" x 18½" rectangles

#### Fabric C, cut

• (5) 6¼" x 23" strips

#### Fabric D, cut

• (6) 2" x WOF strips. Subcut into (24) 2" x 9½" rectangles.

#### Fabric E, cut

• (6) 2" x WOF strips. Subcut into (24) 2" x 9½" rectangles.

## **SEWING INSTRUCTIONS**

Use a <sup>1</sup>/<sub>4</sub>" seam allowance throughout.

**1.** Arrange and sew *Fabric A* squares and 9½" x 18½" *Fabric B* rectangles as shown. Press toward B.

**3.** Arrange and sew (16) 2" x 9½" *Fabric D* rectangles and (8) 2" x 9½" *Fabric E* rectangles to make 8 blocks measuring 5" x 9½". Press in direction of arrows and label Block X.

**4.** Arrange and sew (8)  $2'' \times 9\frac{1}{2}''$  **Fabric D** rectangles and (16)  $2'' \times 9\frac{1}{2}''$  **Fabric E** rectangles to make 8 blocks measuring  $5'' \times 9\frac{1}{2}''$  Press in direction of arrows and label Block Y.

**5.** Arrange and sew 2 each Blocks X and Y as shown to make inner borders. Press. Make 4 inner borders.

QTfabrics.com | ©QT Fabrics | All rights reserved

**3.** Sew the 6¼" x WOF and 6¼" x 23" *Fabric C* strips end to end. Press seams to 1 side. Cut into 2 strips each 48" and 45½".

**4.** Sew the 45½" *Fabric C* strips to the sides of the quilt center and the 48" strips to the top and bottom to complete the top. Press seams toward the strips.