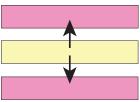

## **SEWING INSTRUCTIONS**

Use a <sup>1</sup>/<sub>4</sub>" seam allowance throughout.

**1.** Arrange and sew *Fabric A* squares and 9½" x 18½" *Fabric B* rectangles as shown. Press toward B.

**3.** Arrange and sew (16) 2" x 9½" *Fabric D* rectangles and (8) 2" x 9½" *Fabric E* rectangles to make 8 blocks measuring 5" x 9½". Press in direction of arrows and label Block X.

**4.** Arrange and sew (8)  $2'' \times 9\frac{1}{2}''$  **Fabric D** rectangles and (16)  $2'' \times 9\frac{1}{2}''$  **Fabric E** rectangles to make 8 blocks measuring  $5'' \times 9\frac{1}{2}''$  Press in direction of arrows and label Block Y.