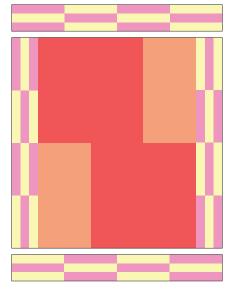

**5.** Arrange and sew 2 each Blocks X and Y as shown to make inner borders. Press. Make 4 inner borders.

QTfabrics.com | ©QT Fabrics | All rights reserved

## **QUILT ASSEMBLY**

**1.** Sew inner borders to sides of the quilt center, paying close attention to the orientation of the blocks. Press seams toward the borders.

**2.** Repeat with the remaining inner borders on the top and bottom of the quilt center.

**3.** Sew the 6¼" x WOF and 6¼" x 23" *Fabric C* strips end to end. Press seams to 1 side. Cut into 2 strips each 48" and 45½".

**4.** Sew the 45½" *Fabric C* strips to the sides of the quilt center and the 48" strips to the top and bottom to complete the top. Press seams toward the strips.