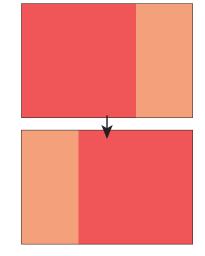

## **SEWING INSTRUCTIONS**

Use a <sup>1</sup>/<sub>4</sub>" seam allowance throughout.

**1.** Arrange and sew *Fabric A* squares and 9½" x 18½" *Fabric B* rectangles as shown. Press toward B.

**3.** Arrange and sew (16) 2" x 9½" *Fabric D* rectangles and (8) 2" x 9½" *Fabric E* rectangles to make 8 blocks measuring 5" x 9½". Press in direction of arrows and label Block X.

**4.** Arrange and sew (8)  $2'' \times 9\frac{1}{2}''$  **Fabric D** rectangles and (16)  $2'' \times 9\frac{1}{2}''$  **Fabric E** rectangles to make 8 blocks measuring  $5'' \times 9\frac{1}{2}''$  Press in direction of arrows and label Block Y.