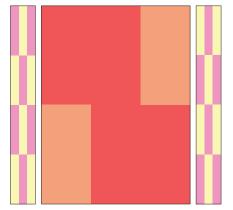

## **SEWING INSTRUCTIONS**

Use a <sup>1</sup>/<sub>4</sub>" seam allowance throughout.

**1.** Arrange and sew *Fabric A* squares and 9½" x 18½" *Fabric B* rectangles as shown. Press toward B.

**3.** Arrange and sew (16) 2" x 9½" *Fabric D* rectangles and (8) 2" x 9½" *Fabric E* rectangles to make 8 blocks measuring 5" x 9½". Press in direction of arrows and label Block X.