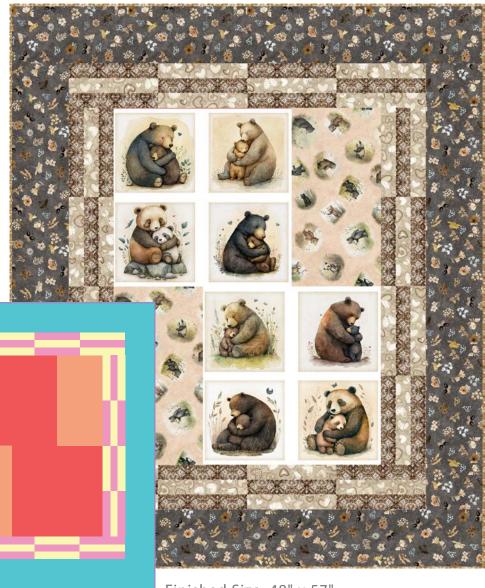

# BOLD BLOCKS Quilt Featuring BEAR HUGS

Finished Size: 48" x 57"

| FABRIC REQUIREMENTS                    |                               |             |                                |           |                                 |                                                                                                  |                     |
|----------------------------------------|-------------------------------|-------------|--------------------------------|-----------|---------------------------------|--------------------------------------------------------------------------------------------------|---------------------|
|                                        | Fabric A<br>30061 K           | S S R T     | Fabric B<br>30063 C            |           | Fabric C<br>30065 K             |                                                                                                  | Fabric D<br>30064 A |
|                                        | ⅔ YARD                        |             | ⁵% YARD                        |           | 1¼ YARDS                        |                                                                                                  | ¾ YARD              |
|                                        | Fabric E<br>30066 A<br>¾ YARD |             | Fabric F<br>30066 S<br>% YARD* |           | Suggested<br>Backing<br>30064 Z | <ul> <li>* Binding only</li> <li>** Suggested backing fabr<br/>Not supplied with kits</li> </ul> |                     |
| 10000000000000000000000000000000000000 |                               | 1000 Barens |                                | × 5 10 00 |                                 |                                                                                                  |                     |