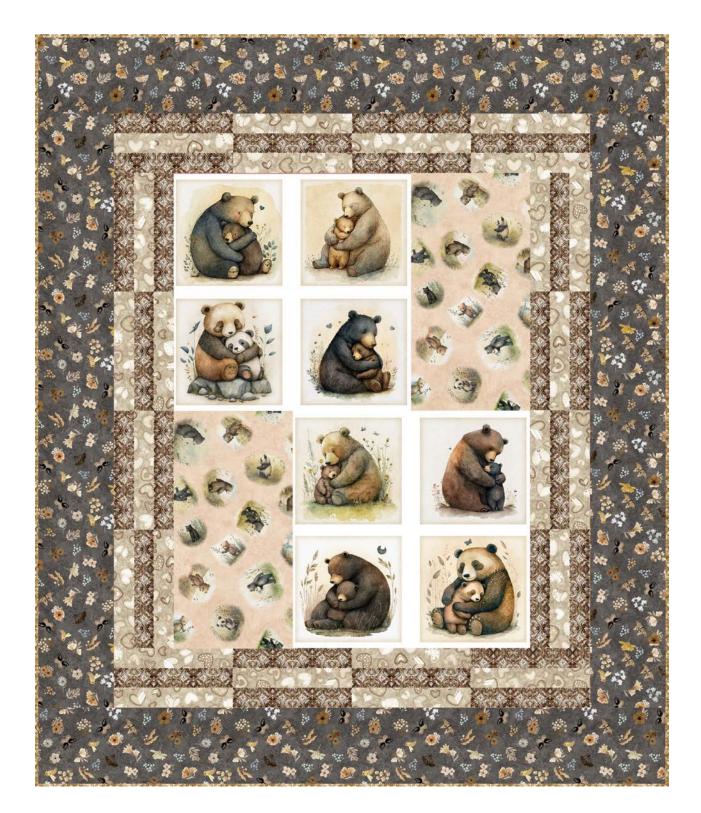

# **Bold Blocks Quilt** FEATURING BEAR HUGS

SIZE 48" x 57"

QTfabrics.com | ©QT Fabrics | All rights reserved

# BOLD BLOCKS Quilt Featuring BEAR HUGS

Finished Size: 48" x 57"

| FABRIC REQUIREMENTS                    |                               |             |                                |           |                                 |                                                                                                  |                     |
|----------------------------------------|-------------------------------|-------------|--------------------------------|-----------|---------------------------------|--------------------------------------------------------------------------------------------------|---------------------|
|                                        | Fabric A<br>30061 K           | S S R T     | Fabric B<br>30063 C            |           | Fabric C<br>30065 K             |                                                                                                  | Fabric D<br>30064 A |
|                                        | ⅔ YARD                        |             | ⁵% YARD                        |           | 1¼ YARDS                        |                                                                                                  | ¾ YARD              |
|                                        | Fabric E<br>30066 A<br>¾ YARD |             | Fabric F<br>30066 S<br>% YARD* |           | Suggested<br>Backing<br>30064 Z | <ul> <li>* Binding only</li> <li>** Suggested backing fabr<br/>Not supplied with kits</li> </ul> |                     |
| 10000000000000000000000000000000000000 |                               | 1000 Barens |                                | × 5 10 00 |                                 |                                                                                                  |                     |