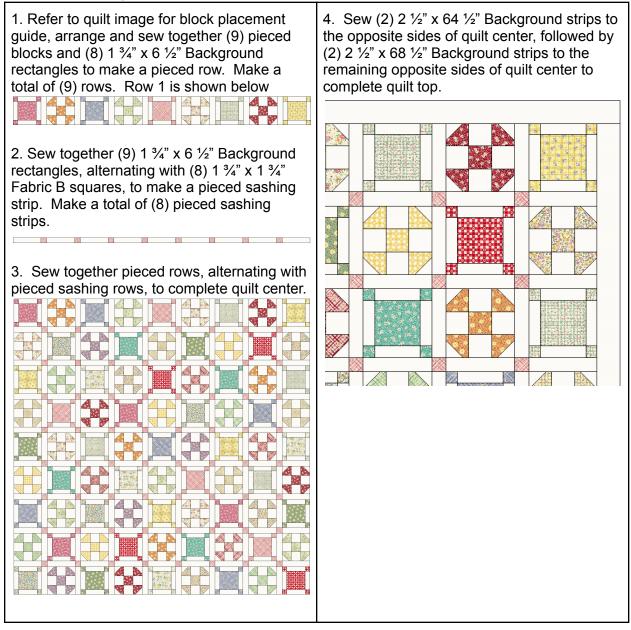

L<br>R350680Fabric M<br>R350681-PinkFabric N<br>R350683Fabric O<br>R350683-LilacFabric P<br>R350685Fabric Q<br>R350684-YellowFabric R<br>R350679Fabric S<br>R350682-GreenFabric T<br>R350682-Green | -Red<br>-Yellow<br>-Purple | a. Pieced Block 2<br>(3) 2 <sup>1</sup> / <sub>2</sub> " x 21" strips.<br>Subcut (20) 2 <sup>1</sup> / <sub>2</sub> " x 2 <sup>1</sup> / <sub>2</sub> " squares.                                                                                                                                                                                                                                                                                                                              |

#### Constructing Pieced Block 1



Constructing Pieced Block 2



#### Quilt Top Assembly



### Finishing

- 1. Layer backing, batting and quilt top.
- 2. Baste the layers together. Quilt as desired.
- 3. Bind to complete the quilt.