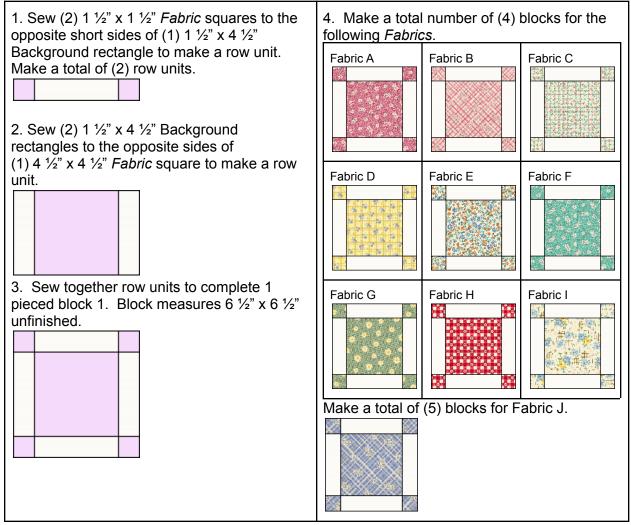

-OrangeFabric L<br>R350680Fabric K<br>R350678-OrangeFabric L<br>R350680Fabric M<br>R350681-PinkFabric N<br>R350683Fabric O<br>R350683-LilacFabric P<br>R350685Fabric Q<br>R350684-YellowFabric R<br>R350679Fabric S<br>R350682-GreenFabric T<br>R350682-Green | -Red<br>-Yellow<br>-Purple | a. Pieced Block 2<br>(3) 2 <sup>1</sup> / <sub>2</sub> " x 21" strips.<br>Subcut (20) 2 <sup>1</sup> / <sub>2</sub> " x 2 <sup>1</sup> / <sub>2</sub> " squares.                                                                                                                                                                                                                                                                                                                              |

#### Constructing Pieced Block 1



Constructing Pieced Block 2



#### Quilt Top Assembly



### Finishing

- 1. Layer backing, batting and quilt top.
- 2. Baste the layers together. Quilt as desired.
- 3. Bind to complete the quilt.