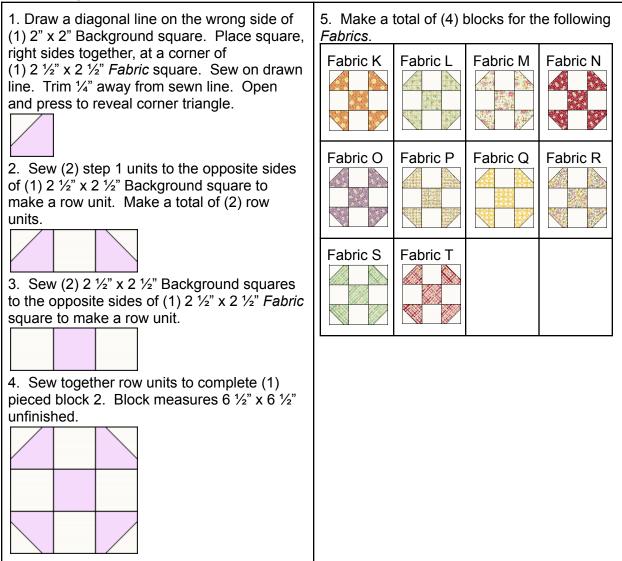

c K<br>R350678-OrangeFabric L<br>R350680Fabric M<br>R350681-PinkFabric N<br>R350683Fabric O<br>R350683-LilacFabric P<br>R350685Fabric Q<br>R350684-YellowFabric R<br>R350679Fabric S<br>R350682-GreenFabric T<br>R350682-Green | -Red<br>-Yellow<br>-Purple | a. Pieced Block 2<br>(3) 2 <sup>1</sup> / <sub>2</sub> " x 21" strips.<br>Subcut (20) 2 <sup>1</sup> / <sub>2</sub> " x 2 <sup>1</sup> / <sub>2</sub> " squares.                                                                                                                                                                                                                                                                                                                              |

#### Constructing Pieced Block 1



Constructing Pieced Block 2



#### Quilt Top Assembly



### Finishing

- 1. Layer backing, batting and quilt top.
- 2. Baste the layers together. Quilt as desired.
- 3. Bind to complete the quilt.