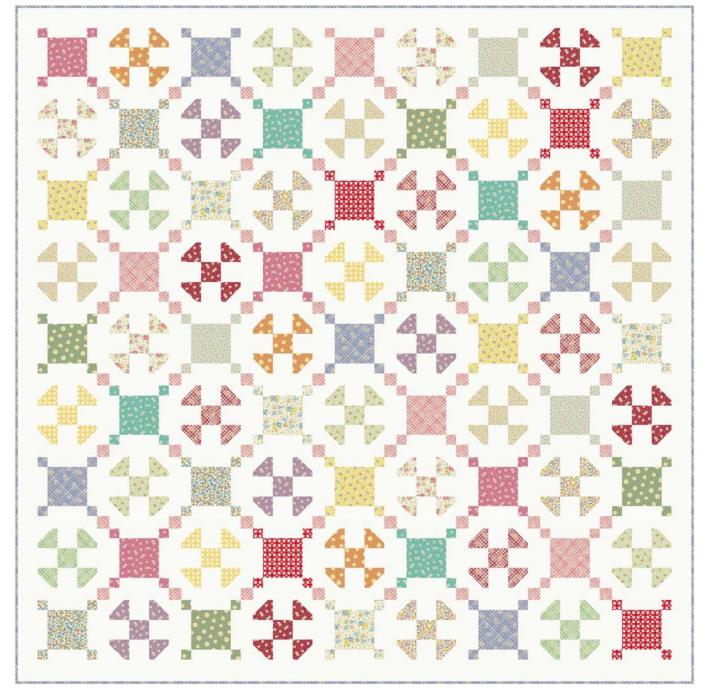

# **Aunt Grace Calicos**

Fabric by Judie Rothermel

Marcus Fabrics Aunt Grace Calico Quilt Finished quilt size: 68" x 68" Finished block size: 6" x 6" Backing: 76" x 76" (4 3/8y of 42" wide fabric)