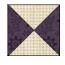

Constructing pieced blocks

1. Draw a diagonal line on the wrong side of (1)  $3\frac{3}{4}$  x  $3\frac{3}{4}$  Background square. Place square, right sides together, on (1) 3 <sup>3</sup>/<sub>4</sub>" x 3 <sup>3</sup>/<sub>4</sub>" Fabric C square. Sew <sup>1</sup>/<sub>4</sub>" away from both sides of drawn line. Cut along drawn line to yield (2) HST units. Open and press. Draw a diagonal line on the wrong side of (1) HST unit. Place unit, right sides together, on the other HST unit, with contrasting fabrics facing each other. Sew 1/4" away from both sides of drawn line. Cut along drawn line to yield (2) QST units. Open and press. Square and trim units to measure 2 3/4" x 2 3/4" unfinished (with center of QST unit at 1 3/3" mark on guilting ruler). Make a total of (4) units.