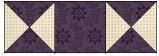

2. Refer to the block diagram below, arrange and sew together  $2\frac{3}{4}$ " x  $2\frac{3}{4}$ " squares of appropriate fabrics, and step 1 unit(s) where appropriate to make row units. Make a total of 5 row units, and sew together row units to complete (1) pieced block. Block measures 11 $\frac{3}{4}$ " x 11 $\frac{3}{4}$ " unfinished. Make a total of (20) blocks.