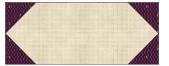

## Sashing blocks

1. Draw a diagonal line on the wrong side of (1)  $2\sqrt[3]{4}$ " x  $2\sqrt[3]{4}$ " Fabric G square. Place square, right sides together at a corner of (1) 5" x 11  $\sqrt[3]{4}$ " Background rectangle. Sew on drawn line. Trim  $\sqrt[4]{4}$ " away from sewn line. Open and press to reveal corner triangle. Repeat with (3) additional  $2\sqrt[3]{4}$ " x  $2\sqrt[3]{4}$ " Fabric G squares at the remaining corners of the same Background rectangle to make a sashing block. Make a total of (31) sashing blocks.