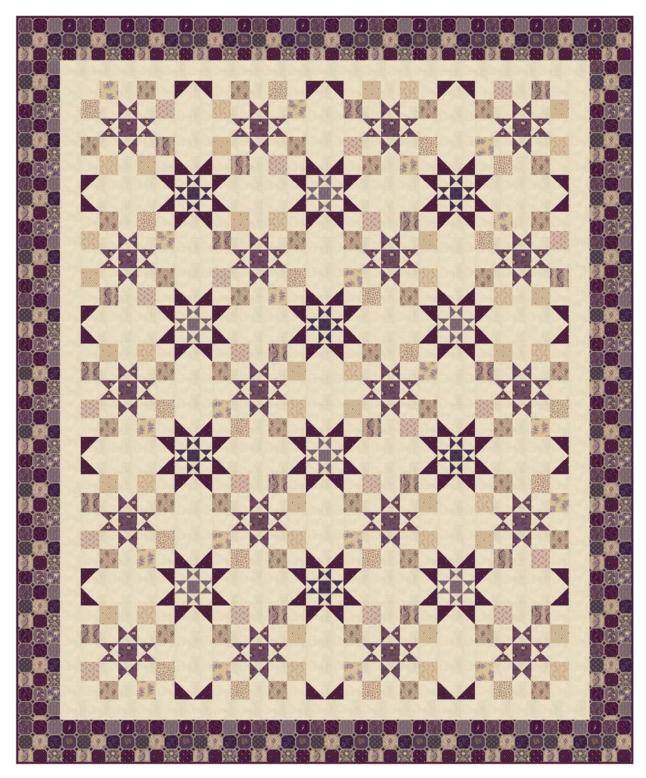

#MakeItWithMarcusFabrics

Fabric by Judie Rothermel

Approx 73" x 89"

I Love Purple Quilt Finished quilt size: 73  $\frac{1}{2}$ " x 89  $\frac{1}{4}$ " Finished block size: 11  $\frac{1}{4}$ " x 11  $\frac{1}{4}$ " Backing: 81  $\frac{1}{2}$ " x 97  $\frac{1}{4}$ " (5 1/2y of 42" wide fabric)

## Quilt Assembly