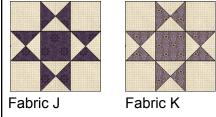

Cornerstone star units

2. Sew (2) 2" x 2" Background squares to the opposite sides of (1) step 1 unit to make a row unit. Make a total of (2) row units.

Sew (2) step 1 units to the opposite sides of (1) 2" x 2" Fabric J square to make a row unit.

Sew together row units to complete 1 cornerstone star unit. Unit measures  $5^{\circ} \times 5^{\circ}$  unfinished.

Make a total of (6) units. Repeat to make an additional (6) units for Fabric K.