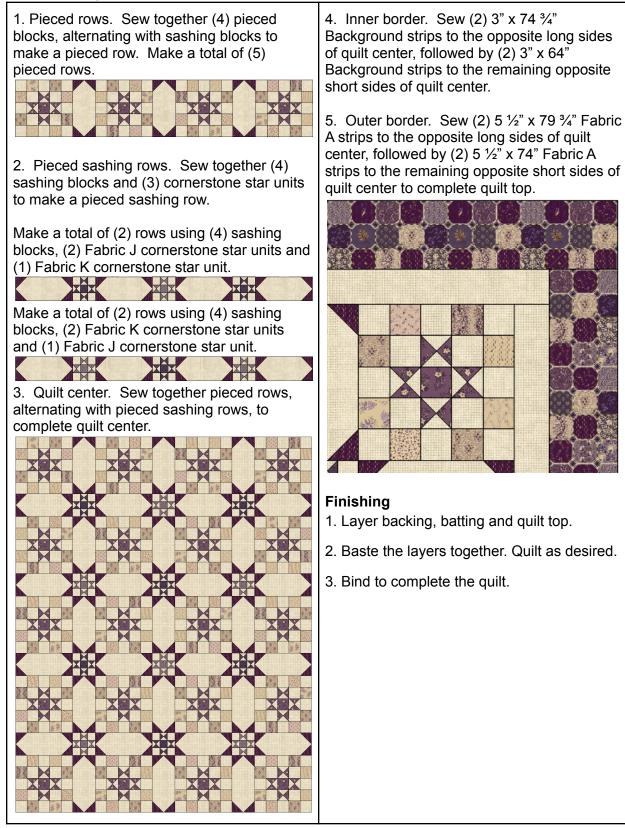

und rectangle. Sew on drawn line. Trim  $\sqrt[4]{4}$ " away from sewn line. Open and press to reveal corner triangle. Repeat with (3) additional  $2\sqrt[3]{4}$ " x  $2\sqrt[3]{4}$ " Fabric G squares at the remaining corners of the same Background rectangle to make a sashing block. Make a total of (31) sashing blocks.



Cornerstone star units



2. Sew (2) 2" x 2" Background squares to the opposite sides of (1) step 1 unit to make a row unit. Make a total of (2) row units.



Sew (2) step 1 units to the opposite sides of (1) 2" x 2" Fabric J square to make a row unit.



Sew together row units to complete 1 cornerstone star unit. Unit measures  $5^{\circ} \times 5^{\circ}$  unfinished.

Make a total of (6) units. Repeat to make an additional (6) units for Fabric K.



## Quilt Assembly