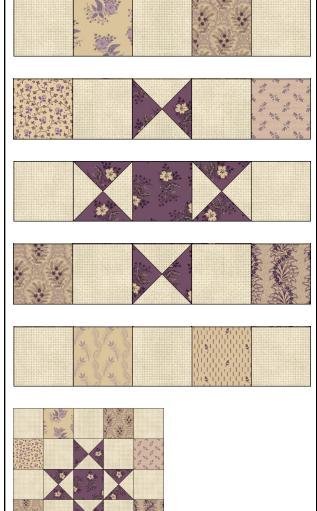

2. Refer to the block diagram below, arrange and sew together  $2\frac{3}{4}$ " x  $2\frac{3}{4}$ " squares of appropriate fabrics, and step 1 unit(s) where appropriate to make row units. Make a total of 5 row units, and sew together row units to complete (1) pieced block. Block measures 11 $\frac{3}{4}$ " x 11 $\frac{3}{4}$ " unfinished. Make a total of (20) blocks.

## Sashing blocks

1. Draw a diagonal line on the wrong side of (1)  $2\sqrt[3]{4}$ " x  $2\sqrt[3]{4}$ " Fabric G square. Place square, right sides together at a corner of (1) 5" x 11  $\sqrt[3]{4}$ " Background rectangle. Sew on drawn line. Trim  $\sqrt[4]{4}$ " away from sewn line. Open and press to reveal corner triangle. Repeat with (3) additional  $2\sqrt[3]{4}$ " x  $2\sqrt[3]{4}$ " Fabric G squares at the remaining corners of the same Background rectangle to make a sashing block. Make a total of (31) sashing blocks.

Cornerstone star units

2. Sew (2) 2" x 2" Background squares to the opposite sides of (1) step 1 unit to make a row unit. Make a total of (2) row units.

Sew (2) step 1 units to the opposite sides of (1) 2" x 2" Fabric J square to make a row unit.

Sew together row units to complete 1 cornerstone star unit. Unit measures  $5^{\circ} \times 5^{\circ}$  unfinished.

Make a total of (6) units. Repeat to make an additional (6) units for Fabric K.