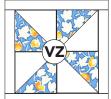

#### PINWHEEL BLOCKS

- **1. HALF-SQUARE TRIANGLE UNITS:** Draw a diagonal line on the wrong side of (1) **Z** 4" square. Place **Z** square, right sides together on (1) **C** 4" square. Sew 1/4" away from both sides of drawn line. Cut along drawn line to yield (2) **CZ** half-square triangle units. Open and press. Trim unit to 3-1/2" square. Repeat to make a total of (8) **CZ** half-square triangle units.
- **2. PINWHEEL UNIT:** Sew together (4) **CZ** units to make a Pinwheel Unit as shown. Make 2 units. Square to 6-1/2". *Note proper rotation of half-square triangle units.*
- **3. PINWHEEL BLOCK:** Sew (1) **Z** 1-1/2"  $\times$  6-1/2" rectangle to the opposite sides of **CZ** Pinwheel Unit, followed by (1) **Z** 1-1/2"  $\times$  8-1/2" rectangle to top and bottom. Square block to 8-1/2". Make 2.

#### 1. HZ HALF-SQUARE TRIANGLE UNIT

MAKE (8)

2. PINWHEEL UNIT

MAKE (2)

#### 3. PINWHEEL BLOCK

MAKE (2)

4. Repeat steps 1-3 to make remaining Pinwheel Blocks as shown, make (1) of each: