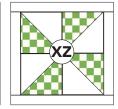

#### PINWHEEL BLOCKS

- **1. HALF-SQUARE TRIANGLE UNITS:** Draw a diagonal line on the wrong side of (1) **Z** 4" square. Place **Z** square, right sides together on (1) **C** 4" square. Sew 1/4" away from both sides of drawn line. Cut along drawn line to yield (2) **CZ** half-square triangle units. Open and press. Trim unit to 3-1/2" square. Repeat to make a total of (8) **CZ** half-square triangle units.
- **2. PINWHEEL UNIT:** Sew together (4) **CZ** units to make a Pinwheel Unit as shown. Make 2 units. Square to 6-1/2". *Note proper rotation of half-square triangle units.*
- **3. PINWHEEL BLOCK:** Sew (1) **Z** 1-1/2"  $\times$  6-1/2" rectangle to the opposite sides of **CZ** Pinwheel Unit, followed by (1) **Z** 1-1/2"  $\times$  8-1/2" rectangle to top and bottom. Square block to 8-1/2". Make 2.

#### 1. HZ HALF-SQUARE TRIANGLE UNIT

MAKE (8)

2. PINWHEEL UNIT

MAKE (2)

#### 3. PINWHEEL BLOCK

MAKE (2)

4. Repeat steps 1-3 to make remaining Pinwheel Blocks as shown, make (1) of each: