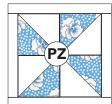

#### PINWHEEL BLOCKS

- **1. HALF-SQUARE TRIANGLE UNITS:** Draw a diagonal line on the wrong side of (1) **Z** 4" square. Place **Z** square, right sides together on (1) **C** 4" square. Sew 1/4" away from both sides of drawn line. Cut along drawn line to yield (2) **CZ** half-square triangle units. Open and press. Trim unit to 3-1/2" square. Repeat to make a total of (8) **CZ** half-square triangle units.
- **2. PINWHEEL UNIT:** Sew together (4) **CZ** units to make a Pinwheel Unit as shown. Make 2 units. Square to 6-1/2". *Note proper rotation of half-square triangle units.*
- **3. PINWHEEL BLOCK:** Sew (1) **Z** 1-1/2"  $\times$  6-1/2" rectangle to the opposite sides of **CZ** Pinwheel Unit, followed by (1) **Z** 1-1/2"  $\times$  8-1/2" rectangle to top and bottom. Square block to 8-1/2". Make 2.

#### 3. PINWHEEL BLOCK

MAKE (2)

4. Repeat steps 1-3 to make remaining Pinwheel Blocks as shown, make (1) of each: