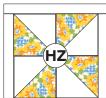

#### PINWHEEL BLOCKS

- **1. HALF-SQUARE TRIANGLE UNITS:** Draw a diagonal line on the wrong side of (1) **Z** 4" square. Place **Z** square, right sides together on (1) **C** 4" square. Sew 1/4" away from both sides of drawn line. Cut along drawn line to yield (2) **CZ** half-square triangle units. Open and press. Trim unit to 3-1/2" square. Repeat to make a total of (8) **CZ** half-square triangle units.
- **2. PINWHEEL UNIT:** Sew together (4) **CZ** units to make a Pinwheel Unit as shown. Make 2 units. Square to 6-1/2". *Note proper rotation of half-square triangle units.*
- **3. PINWHEEL BLOCK:** Sew (1) **Z** 1-1/2"  $\times$  6-1/2" rectangle to the opposite sides of **CZ** Pinwheel Unit, followed by (1) **Z** 1-1/2"  $\times$  8-1/2" rectangle to top and bottom. Square block to 8-1/2". Make 2.

#### 1. HZ HALF-SQUARE TRIANGLE UNIT

MAKE (8)

2. PINWHEEL UNIT

MAKE (2)

#### 3. PINWHEEL BLOCK

MAKE (2)

4. Repeat steps 1-3 to make remaining Pinwheel Blocks as shown, make (1) of each: