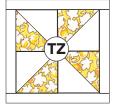

#### PINWHEEL BLOCKS

- **1. HALF-SQUARE TRIANGLE UNITS:** Draw a diagonal line on the wrong side of (1) **Z** 4" square. Place **Z** square, right sides together on (1) **C** 4" square. Sew 1/4" away from both sides of drawn line. Cut along drawn line to yield (2) **CZ** half-square triangle units. Open and press. Trim unit to 3-1/2" square. Repeat to make a total of (8) **CZ** half-square triangle units.
- **2. PINWHEEL UNIT:** Sew together (4) **CZ** units to make a Pinwheel Unit as shown. Make 2 units. Square to 6-1/2". *Note proper rotation of half-square triangle units.*
- **3. PINWHEEL BLOCK:** Sew (1) **Z** 1-1/2"  $\times$  6-1/2" rectangle to the opposite sides of **CZ** Pinwheel Unit, followed by (1) **Z** 1-1/2"  $\times$  8-1/2" rectangle to top and bottom. Square block to 8-1/2". Make 2.

#### 3. PINWHEEL BLOCK

MAKE (2)

4. Repeat steps 1-3 to make remaining Pinwheel Blocks as shown, make (1) of each: