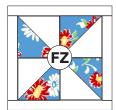

#### PINWHEEL BLOCKS

- **1. HALF-SQUARE TRIANGLE UNITS:** Draw a diagonal line on the wrong side of (1) **Z** 4" square. Place **Z** square, right sides together on (1) **C** 4" square. Sew 1/4" away from both sides of drawn line. Cut along drawn line to yield (2) **CZ** half-square triangle units. Open and press. Trim unit to 3-1/2" square. Repeat to make a total of (8) **CZ** half-square triangle units.
- **2. PINWHEEL UNIT:** Sew together (4) **CZ** units to make a Pinwheel Unit as shown. Make 2 units. Square to 6-1/2". *Note proper rotation of half-square triangle units.*
- **3. PINWHEEL BLOCK:** Sew (1) **Z** 1-1/2"  $\times$  6-1/2" rectangle to the opposite sides of **CZ** Pinwheel Unit, followed by (1) **Z** 1-1/2"  $\times$  8-1/2" rectangle to top and bottom. Square block to 8-1/2". Make 2.

#### 3. PINWHEEL BLOCK

MAKE (2)

4. Repeat steps 1-3 to make remaining Pinwheel Blocks as shown, make (1) of each: