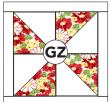

#### PINWHEEL BLOCKS

- **1. HALF-SQUARE TRIANGLE UNITS:** Draw a diagonal line on the wrong side of (1) **Z** 4" square. Place **Z** square, right sides together on (1) **C** 4" square. Sew 1/4" away from both sides of drawn line. Cut along drawn line to yield (2) **CZ** half-square triangle units. Open and press. Trim unit to 3-1/2" square. Repeat to make a total of (8) **CZ** half-square triangle units.
- **2. PINWHEEL UNIT:** Sew together (4) **CZ** units to make a Pinwheel Unit as shown. Make 2 units. Square to 6-1/2". *Note proper rotation of half-square triangle units.*
- **3. PINWHEEL BLOCK:** Sew (1) **Z** 1-1/2"  $\times$  6-1/2" rectangle to the opposite sides of **CZ** Pinwheel Unit, followed by (1) **Z** 1-1/2"  $\times$  8-1/2" rectangle to top and bottom. Square block to 8-1/2". Make 2.

#### 3. PINWHEEL BLOCK

MAKE (2)

4. Repeat steps 1-3 to make remaining Pinwheel Blocks as shown, make (1) of each: