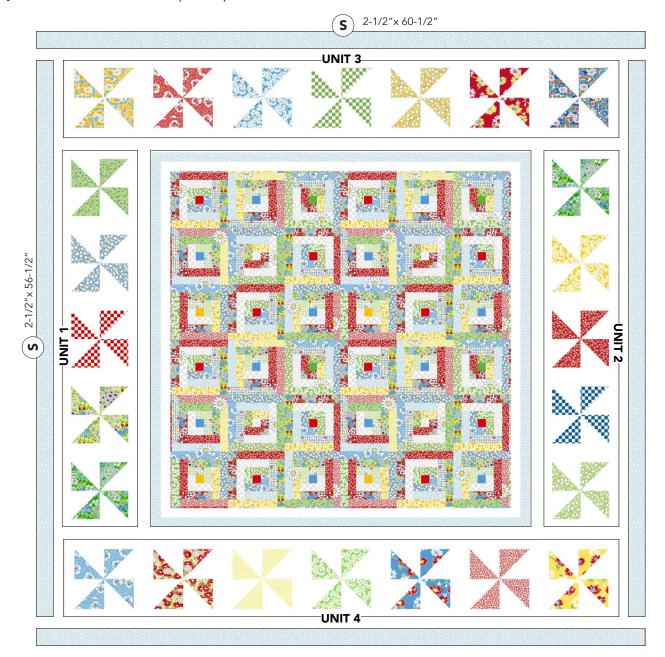

7. PINWHEEL BORDER UNITS: Arrange and sew Pinwheel Blocks together as shown.

Note proper rotation and placement of blocks. Make 4 Border Units.

#### **UNIT 1:5 PINWHEEL BLOCKS**

## **UNIT 2:5 PINWHEEL BLOCKS**

## **UNIT 3:7 PINWHEEL BLOCKS**

### **UNIT 4:7 PINWHEEL BLOCKS**

- **8.** Sew Pinwheel Border Units 1 and 2 to sides of quilt top as shown. Note proper rotation of units. Follow with Units 3 and 4 for top and bottom of quilt top.
- **9. OUTER BORDER:** Sew (1) **S** 2-1/2" x 56-1/2" strip to the opposite sides of quilt center, followed by (1) **S** 2-1/2" x 60-1/2" strip to top and bottom.