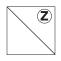

#### PINWHEEL BLOCKS

- **1. HALF-SQUARE TRIANGLE UNITS:** Draw a diagonal line on the wrong side of (1) **Z** 4" square. Place **Z** square, right sides together on (1) **C** 4" square. Sew 1/4" away from both sides of drawn line. Cut along drawn line to yield (2) **CZ** half-square triangle units. Open and press. Trim unit to 3-1/2" square. Repeat to make a total of (8) **CZ** half-square triangle units.
- **2. PINWHEEL UNIT:** Sew together (4) **CZ** units to make a Pinwheel Unit as shown. Make 2 units. Square to 6-1/2". *Note proper rotation of half-square triangle units.*
- **3. PINWHEEL BLOCK:** Sew (1) **Z** 1-1/2"  $\times$  6-1/2" rectangle to the opposite sides of **CZ** Pinwheel Unit, followed by (1) **Z** 1-1/2"  $\times$  8-1/2" rectangle to top and bottom. Square block to 8-1/2". Make 2.

#### 1. HZ HALF-SQUARE TRIANGLE UNIT

MAKE (8)

2. PINWHEEL UNIT

MAKE (2)