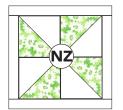

#### 3. PINWHEEL BLOCK

MAKE (2)

4. Repeat steps 1-3 to make remaining Pinwheel Blocks as shown, make (1) of each: