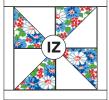

#### PINWHEEL BLOCKS

- **1. HALF-SQUARE TRIANGLE UNITS:** Draw a diagonal line on the wrong side of (1) **Z** 4" square. Place **Z** square, right sides together on (1) **C** 4" square. Sew 1/4" away from both sides of drawn line. Cut along drawn line to yield (2) **CZ** half-square triangle units. Open and press. Trim unit to 3-1/2" square. Repeat to make a total of (8) **CZ** half-square triangle units.
- **2. PINWHEEL UNIT:** Sew together (4) **CZ** units to make a Pinwheel Unit as shown. Make 2 units. Square to 6-1/2". *Note proper rotation of half-square triangle units.*
- **3. PINWHEEL BLOCK:** Sew (1) **Z** 1-1/2"  $\times$  6-1/2" rectangle to the opposite sides of **CZ** Pinwheel Unit, followed by (1) **Z** 1-1/2"  $\times$  8-1/2" rectangle to top and bottom. Square block to 8-1/2". Make 2.

#### 1. HZ HALF-SQUARE TRIANGLE UNIT

MAKE (8)

2. PINWHEEL UNIT

MAKE (2)

#### 3. PINWHEEL BLOCK

MAKE (2)

4. Repeat steps 1-3 to make remaining Pinwheel Blocks as shown, make (1) of each: