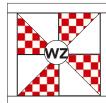

#### PINWHEEL BLOCKS

- **1. HALF-SQUARE TRIANGLE UNITS:** Draw a diagonal line on the wrong side of (1) **Z** 4" square. Place **Z** square, right sides together on (1) **C** 4" square. Sew 1/4" away from both sides of drawn line. Cut along drawn line to yield (2) **CZ** half-square triangle units. Open and press. Trim unit to 3-1/2" square. Repeat to make a total of (8) **CZ** half-square triangle units.
- **2. PINWHEEL UNIT:** Sew together (4) **CZ** units to make a Pinwheel Unit as shown. Make 2 units. Square to 6-1/2". *Note proper rotation of half-square triangle units.*
- **3. PINWHEEL BLOCK:** Sew (1) **Z** 1-1/2"  $\times$  6-1/2" rectangle to the opposite sides of **CZ** Pinwheel Unit, followed by (1) **Z** 1-1/2"  $\times$  8-1/2" rectangle to top and bottom. Square block to 8-1/2". Make 2.

#### 1. HZ HALF-SQUARE TRIANGLE UNIT

MAKE (8)

2. PINWHEEL UNIT

MAKE (2)

#### 3. PINWHEEL BLOCK

MAKE (2)

4. Repeat steps 1-3 to make remaining Pinwheel Blocks as shown, make (1) of each: