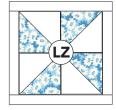

#### 3. PINWHEEL BLOCK

MAKE (2)

4. Repeat steps 1-3 to make remaining Pinwheel Blocks as shown, make (1) of each: