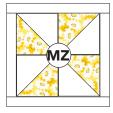

#### 3. PINWHEEL BLOCK

MAKE (2)

4. Repeat steps 1-3 to make remaining Pinwheel Blocks as shown, make (1) of each: