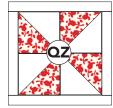

#### PINWHEEL BLOCKS

- **1. HALF-SQUARE TRIANGLE UNITS:** Draw a diagonal line on the wrong side of (1) **Z** 4" square. Place **Z** square, right sides together on (1) **C** 4" square. Sew 1/4" away from both sides of drawn line. Cut along drawn line to yield (2) **CZ** half-square triangle units. Open and press. Trim unit to 3-1/2" square. Repeat to make a total of (8) **CZ** half-square triangle units.
- **2. PINWHEEL UNIT:** Sew together (4) **CZ** units to make a Pinwheel Unit as shown. Make 2 units. Square to 6-1/2". *Note proper rotation of half-square triangle units.*
- **3. PINWHEEL BLOCK:** Sew (1) **Z** 1-1/2"  $\times$  6-1/2" rectangle to the opposite sides of **CZ** Pinwheel Unit, followed by (1) **Z** 1-1/2"  $\times$  8-1/2" rectangle to top and bottom. Square block to 8-1/2". Make 2.

#### 3. PINWHEEL BLOCK

MAKE (2)

4. Repeat steps 1-3 to make remaining Pinwheel Blocks as shown, make (1) of each: