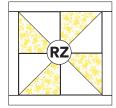

#### PINWHEEL BLOCKS

- **1. HALF-SQUARE TRIANGLE UNITS:** Draw a diagonal line on the wrong side of (1) **Z** 4" square. Place **Z** square, right sides together on (1) **C** 4" square. Sew 1/4" away from both sides of drawn line. Cut along drawn line to yield (2) **CZ** half-square triangle units. Open and press. Trim unit to 3-1/2" square. Repeat to make a total of (8) **CZ** half-square triangle units.
- **2. PINWHEEL UNIT:** Sew together (4) **CZ** units to make a Pinwheel Unit as shown. Make 2 units. Square to 6-1/2". *Note proper rotation of half-square triangle units.*
- **3. PINWHEEL BLOCK:** Sew (1) **Z** 1-1/2"  $\times$  6-1/2" rectangle to the opposite sides of **CZ** Pinwheel Unit, followed by (1) **Z** 1-1/2"  $\times$  8-1/2" rectangle to top and bottom. Square block to 8-1/2". Make 2.

#### 3. PINWHEEL BLOCK

MAKE (2)

4. Repeat steps 1-3 to make remaining Pinwheel Blocks as shown, make (1) of each: