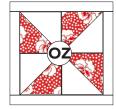

#### 3. PINWHEEL BLOCK

MAKE (2)

4. Repeat steps 1-3 to make remaining Pinwheel Blocks as shown, make (1) of each: