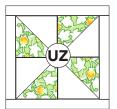

#### PINWHEEL BLOCKS

- **1. HALF-SQUARE TRIANGLE UNITS:** Draw a diagonal line on the wrong side of (1) **Z** 4" square. Place **Z** square, right sides together on (1) **C** 4" square. Sew 1/4" away from both sides of drawn line. Cut along drawn line to yield (2) **CZ** half-square triangle units. Open and press. Trim unit to 3-1/2" square. Repeat to make a total of (8) **CZ** half-square triangle units.
- **2. PINWHEEL UNIT:** Sew together (4) **CZ** units to make a Pinwheel Unit as shown. Make 2 units. Square to 6-1/2". *Note proper rotation of half-square triangle units.*
- **3. PINWHEEL BLOCK:** Sew (1) **Z** 1-1/2"  $\times$  6-1/2" rectangle to the opposite sides of **CZ** Pinwheel Unit, followed by (1) **Z** 1-1/2"  $\times$  8-1/2" rectangle to top and bottom. Square block to 8-1/2". Make 2.

#### 1. HZ HALF-SQUARE TRIANGLE UNIT

MAKE (8)

2. PINWHEEL UNIT

MAKE (2)

#### 3. PINWHEEL BLOCK

MAKE (2)

4. Repeat steps 1-3 to make remaining Pinwheel Blocks as shown, make (1) of each: