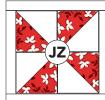

#### PINWHEEL BLOCKS

- **1. HALF-SQUARE TRIANGLE UNITS:** Draw a diagonal line on the wrong side of (1) **Z** 4" square. Place **Z** square, right sides together on (1) **C** 4" square. Sew 1/4" away from both sides of drawn line. Cut along drawn line to yield (2) **CZ** half-square triangle units. Open and press. Trim unit to 3-1/2" square. Repeat to make a total of (8) **CZ** half-square triangle units.
- **2. PINWHEEL UNIT:** Sew together (4) **CZ** units to make a Pinwheel Unit as shown. Make 2 units. Square to 6-1/2". *Note proper rotation of half-square triangle units.*
- **3. PINWHEEL BLOCK:** Sew (1) **Z** 1-1/2"  $\times$  6-1/2" rectangle to the opposite sides of **CZ** Pinwheel Unit, followed by (1) **Z** 1-1/2"  $\times$  8-1/2" rectangle to top and bottom. Square block to 8-1/2". Make 2.

#### 1. HZ HALF-SQUARE TRIANGLE UNIT

MAKE (8)

2. PINWHEEL UNIT

MAKE (2)

#### 3. PINWHEEL BLOCK

MAKE (2)

4. Repeat steps 1-3 to make remaining Pinwheel Blocks as shown, make (1) of each: