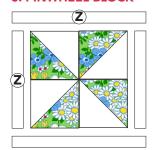

7. PINWHEEL BORDER UNITS: Arrange and sew Pinwheel Blocks together as shown.

Note proper rotation and placement of blocks. Make 4 Border Units.

#### **UNIT 1:5 PINWHEEL BLOCKS**

## **UNIT 2:5 PINWHEEL BLOCKS**

## **UNIT 3:7 PINWHEEL BLOCKS**

### **UNIT 4:7 PINWHEEL BLOCKS**

- **8.** Sew Pinwheel Border Units 1 and 2 to sides of quilt top as shown. Note proper rotation of units. Follow with Units 3 and 4 for top and bottom of quilt top.
- **9. OUTER BORDER:** Sew (1) **S** 2-1/2" x 56-1/2" strip to the opposite sides of quilt center, followed by (1) **S** 2-1/2" x 60-1/2" strip to top and bottom.