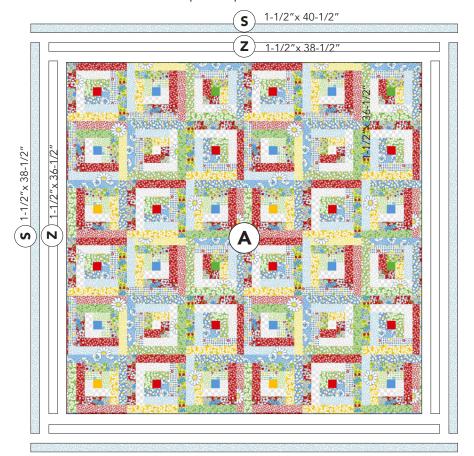

### **BORDER ASSEMBLY**

- **5. INNER BORDER 1:** Sew (1) **Z** 1-1/2" x 36-1/2" strip to the opposite sides of **A** 36-1/2" square, followed by (1) **Z** 1-1/2" x 38-1/2" strip to top and bottom.
- **6. INNER BORDER 2:**. Sew (1) **S** 1-1/2" x 38-1/2" strip to the opposite sides of quilt center, followed by (1) **S** 1-1/2" x 40-1/2" strip to top and bottom.