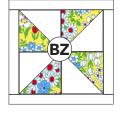

#### 3. PINWHEEL BLOCK

MAKE (2)

4. Repeat steps 1-3 to make remaining Pinwheel Blocks as shown, make (1) of each: