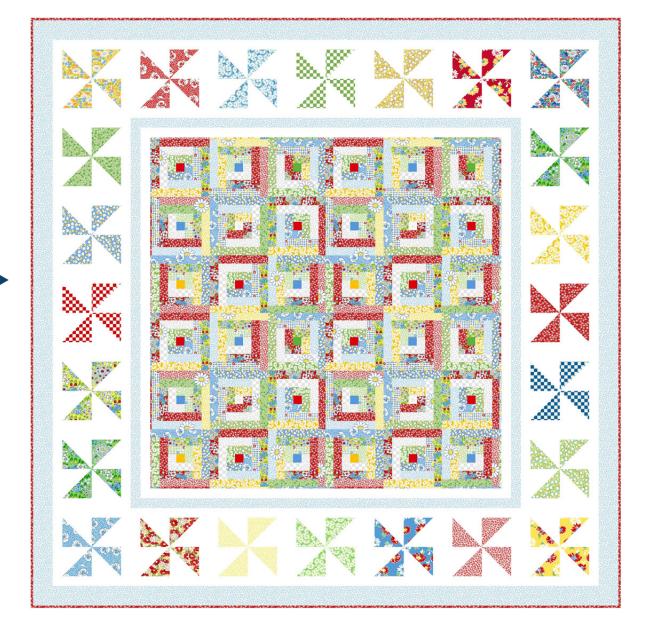

# Wall Flour

Designed by Wendy Sheppard featuring the Wild Flour fabric collection by Whistler Studios SIZE:  $60" \times 60"$ 

FREE PROJECT

THIS IS A DIGITAL REPRESENTATION OF THE QUILT TOP, FABRIC MAY VARY.

#### PINWHEEL BLOCKS

- **1. HALF-SQUARE TRIANGLE UNITS:** Draw a diagonal line on the wrong side of (1) **Z** 4" square. Place **Z** square, right sides together on (1) **C** 4" square. Sew 1/4" away from both sides of drawn line. Cut along drawn line to yield (2) **CZ** half-square triangle units. Open and press. Trim unit to 3-1/2" square. Repeat to make a total of (8) **CZ** half-square triangle units.
- **2. PINWHEEL UNIT:** Sew together (4) **CZ** units to make a Pinwheel Unit as shown. Make 2 units. Square to 6-1/2". *Note proper rotation of half-square triangle units.*
- **3. PINWHEEL BLOCK:** Sew (1) **Z** 1-1/2"  $\times$  6-1/2" rectangle to the opposite sides of **CZ** Pinwheel Unit, followed by (1) **Z** 1-1/2"  $\times$  8-1/2" rectangle to top and bottom. Square block to 8-1/2". Make 2.

### **BORDER ASSEMBLY**

- **5. INNER BORDER 1:** Sew (1) **Z** 1-1/2" x 36-1/2" strip to the opposite sides of **A** 36-1/2" square, followed by (1) **Z** 1-1/2" x 38-1/2" strip to top and bottom.
- **6. INNER BORDER 2:**. Sew (1) **S** 1-1/2" x 38-1/2" strip to the opposite sides of quilt center, followed by (1) **S** 1-1/2" x 40-1/2" strip to top and bottom.

7. PINWHEEL BORDER UNITS: Arrange and sew Pinwheel Blocks together as shown.

Note proper rotation and placement of blocks. Make 4 Border Units.

### **UNIT 4:7 PINWHEEL BLOCKS**

- **8.** Sew Pinwheel Border Units 1 and 2 to sides of quilt top as shown. Note proper rotation of units. Follow with Units 3 and 4 for top and bottom of quilt top.
- **9. OUTER BORDER:** Sew (1) **S** 2-1/2" x 56-1/2" strip to the opposite sides of quilt center, followed by (1) **S** 2-1/2" x 60-1/2" strip to top and bottom.

**FINISHING:** Layer quilt top, batting and backing together to form quilt sandwich. Baste and quilt as desired. Bind using **J** 2-1/4" strips.