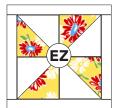

#### PINWHEEL BLOCKS

- **1. HALF-SQUARE TRIANGLE UNITS:** Draw a diagonal line on the wrong side of (1) **Z** 4" square. Place **Z** square, right sides together on (1) **C** 4" square. Sew 1/4" away from both sides of drawn line. Cut along drawn line to yield (2) **CZ** half-square triangle units. Open and press. Trim unit to 3-1/2" square. Repeat to make a total of (8) **CZ** half-square triangle units.
- **2. PINWHEEL UNIT:** Sew together (4) **CZ** units to make a Pinwheel Unit as shown. Make 2 units. Square to 6-1/2". *Note proper rotation of half-square triangle units.*
- **3. PINWHEEL BLOCK:** Sew (1) **Z** 1-1/2"  $\times$  6-1/2" rectangle to the opposite sides of **CZ** Pinwheel Unit, followed by (1) **Z** 1-1/2"  $\times$  8-1/2" rectangle to top and bottom. Square block to 8-1/2". Make 2.

#### 3. PINWHEEL BLOCK

MAKE (2)

4. Repeat steps 1-3 to make remaining Pinwheel Blocks as shown, make (1) of each: