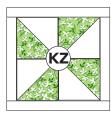

#### PINWHEEL BLOCKS

- **1. HALF-SQUARE TRIANGLE UNITS:** Draw a diagonal line on the wrong side of (1) **Z** 4" square. Place **Z** square, right sides together on (1) **C** 4" square. Sew 1/4" away from both sides of drawn line. Cut along drawn line to yield (2) **CZ** half-square triangle units. Open and press. Trim unit to 3-1/2" square. Repeat to make a total of (8) **CZ** half-square triangle units.
- **2. PINWHEEL UNIT:** Sew together (4) **CZ** units to make a Pinwheel Unit as shown. Make 2 units. Square to 6-1/2". *Note proper rotation of half-square triangle units.*
- **3. PINWHEEL BLOCK:** Sew (1) **Z** 1-1/2"  $\times$  6-1/2" rectangle to the opposite sides of **CZ** Pinwheel Unit, followed by (1) **Z** 1-1/2"  $\times$  8-1/2" rectangle to top and bottom. Square block to 8-1/2". Make 2.

#### 1. HZ HALF-SQUARE TRIANGLE UNIT

MAKE (8)

2. PINWHEEL UNIT

MAKE (2)

#### 3. PINWHEEL BLOCK

MAKE (2)

4. Repeat steps 1-3 to make remaining Pinwheel Blocks as shown, make (1) of each: