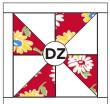

#### PINWHEEL BLOCKS

- **1. HALF-SQUARE TRIANGLE UNITS:** Draw a diagonal line on the wrong side of (1) **Z** 4" square. Place **Z** square, right sides together on (1) **C** 4" square. Sew 1/4" away from both sides of drawn line. Cut along drawn line to yield (2) **CZ** half-square triangle units. Open and press. Trim unit to 3-1/2" square. Repeat to make a total of (8) **CZ** half-square triangle units.
- **2. PINWHEEL UNIT:** Sew together (4) **CZ** units to make a Pinwheel Unit as shown. Make 2 units. Square to 6-1/2". *Note proper rotation of half-square triangle units.*
- **3. PINWHEEL BLOCK:** Sew (1) **Z** 1-1/2"  $\times$  6-1/2" rectangle to the opposite sides of **CZ** Pinwheel Unit, followed by (1) **Z** 1-1/2"  $\times$  8-1/2" rectangle to top and bottom. Square block to 8-1/2". Make 2.

#### 3. PINWHEEL BLOCK

MAKE (2)

4. Repeat steps 1-3 to make remaining Pinwheel Blocks as shown, make (1) of each: