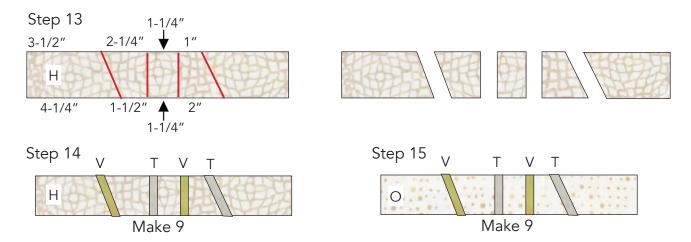

#### **BLOCK 1**

- **1.** Sew (1) **N** 6-1/4"  $\times$  5-3/4" rectangle and (1) **B** 6-1/4"  $\times$  5-3/4" rectangle together to make the left unit. Sew (1) **F** 5-1/4"  $\times$  4-1/4" rectangle and (1) **S** 5-1/4"  $\times$  7-1/4" rectangle together to make the right unit. Left unit should measure 6-1/4"  $\times$  11" including seam allowances. Right unit should measure 5-1/4"  $\times$  11".
- **2.** Measure and mark the top and bottom edges as indicated below. Draw lines to connect the top and bottom marks. Cut along the lines.

- **3.** Center and sew (1) **T** 7/8" x 12" strip to the left section of the left unit. Draw a horizontal line to extend the seamline across the added strip.
- **4.** Add the center section of the left unit, matching the seamline to the drawn line.
- **5.** Join (1) **V** 7/8" x 12" strip and the right section in the same manner.
- **6.** Join (1) **V** 7/8" x 12" strip to the two sections of the right unit in the same manner.
- **7.** Sew the right and left units together using (1) **T**  $7/8" \times 12"$  strip. Trim the strips even with the top and bottom edges of the block. Trim blocks to 10-1/2" square including seam allowance. Make 4.

- **8.** Make (4) #1b blocks following steps 1-7 using (1) **E** 6-1/4" x 5-3/4 rectangle, (1) I **C** 6-1/4" x 5-3/4 rectangle, (1) **O** 5-1/4" x 4-1/4" rectangle and (1) **J** 5-1/4" x 7-1/4" rectangle. Make 4.
- **9.** Make (4) #1c blocks following steps 1-7 using (1) **R** 6-1/4" x 5-3/4 rectangle, (1) I **D** 6-1/4" x 5-3/4 rectangle, (1) I 5-1/4" x 4-1/4" rectangle and (1) **Q** 5-1/4" x 7-1/4" rectangle. Make 2.

#### **PATCHWORK BORDERS**

- **15.** Measure and mark the top and bottom edges of (9)  $\mathbf{H}$  2-1/4" x 13-1/2" and (9)  $\mathbf{O}$  2-1/4" x 13-1/2" rectangles as indicated below. Draw lines to connect the top and bottom marks. Cut along the lines to make 5 sections.
- **16.** Following the technique used in **Block 1** insert the **T** and **V** 7/8" x 3-1/2" strips between the **H** sections. Make 9.
- 17. In the same way, insert the **T** and **V** 7/8" x 3-1/2" strips between the **O** sections. Make 9.
- 18. Trim (4) H units and 4 O units to 2" x 12-1/2" for top and bottom border. Trim (5) H units and (5)  $\mathbf{O}$  units to 2" x 12-5/8" for side borders.

19. Sew ends of (2) H and (2) O 2" x 12-1/2" border units together for top and bottom borders. Note position of strips in each unit. Borders should measure 2" x 48-1/2" including seam allowance.

20. Sew ends of (3) H and (2) O 2" x 12-5/8" border units together for left border. Sew ends of (2) H and (3) O 2" x 12-5/8" border units together for right border. Borders should measure approximately 2" x 61" including seam allowance. Set aside.