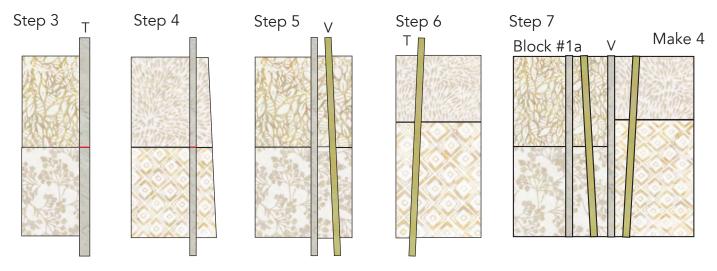

- **3.** Center and sew (1) **T** 7/8" x 12" strip to the left section of the left unit. Draw a horizontal line to extend the seamline across the added strip.
- **4.** Add the center section of the left unit, matching the seamline to the drawn line.
- **5.** Join (1) **V** 7/8" x 12" strip and the right section in the same manner.
- **6.** Join (1) **V** 7/8" x 12" strip to the two sections of the right unit in the same manner.
- **7.** Sew the right and left units together using (1) **T**  $7/8" \times 12"$  strip. Trim the strips even with the top and bottom edges of the block. Trim blocks to 10-1/2" square including seam allowance. Make 4.