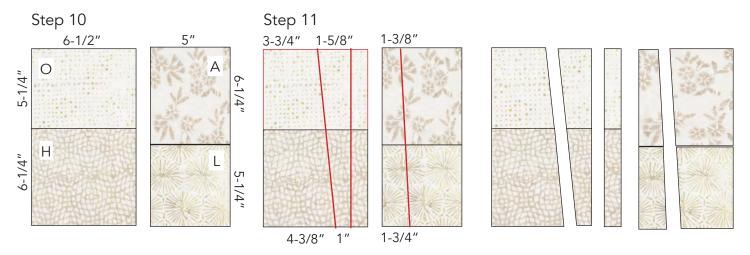

#### **BLOCK 2**

- **10.** Sew (1) **O** 6-1/2" x 5-1/4" rectangle and (1) **H** 6-1/2" x 6-1/4" rectangle together to make the left unit. Sew (1) **A** 5" x 6-1/4" rectangle and (1) **L** 5" x 5-1/4" rectangle together to make the right unit. Left unit should measure 6-1/2" x 11" including seam allowances. Right unit should measure 5" x 11" including seam allowances.
- **11.** Measure and mark the top and bottom edges as indicated below. Draw lines to connect the top and bottom marks. Cut along the lines.

- **12.** Follow BLOCK 1 Steps 3-7 to insert the the strips and join the units. Make 4.
- **13.** Make (4) blocks using (1) **M** 6-1/2" x 5-1/4" rectangle, (1) **A** 6-1/2" x 6-1/4" rectangle, (1) **G** 5" x 6-1/4" rectangle and (1) **K** 5" x 5-1/4" rectangle. Make 4.
- **14.** Make (4) blocks using (1) **D** 6-1/2" x 5-1/4" rectangle, (1) **S** 6-1/2" x 6-1/4" rectangle, (1) **P** 5" x 6-1/4" rectangle and (1) **B** 5" x 5-1/4" rectangle. Make 2.