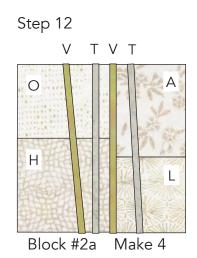

#### **BLOCK 2**

- **10.** Sew (1) **O** 6-1/2" x 5-1/4" rectangle and (1) **H** 6-1/2" x 6-1/4" rectangle together to make the left unit. Sew (1) **A** 5" x 6-1/4" rectangle and (1) **L** 5" x 5-1/4" rectangle together to make the right unit. Left unit should measure 6-1/2" x 11" including seam allowances. Right unit should measure 5" x 11" including seam allowances.
- **11.** Measure and mark the top and bottom edges as indicated below. Draw lines to connect the top and bottom marks. Cut along the lines.

- **12.** Follow BLOCK 1 Steps 3-7 to insert the the strips and join the units. Make 4.
- **13.** Make (4) blocks using (1) **M** 6-1/2" x 5-1/4" rectangle, (1) **A** 6-1/2" x 6-1/4" rectangle, (1) **G** 5" x 6-1/4" rectangle and (1) **K** 5" x 5-1/4" rectangle. Make 4.
- **14.** Make (4) blocks using (1) **D** 6-1/2" x 5-1/4" rectangle, (1) **S** 6-1/2" x 6-1/4" rectangle, (1) **P** 5" x 6-1/4" rectangle and (1) **B** 5" x 5-1/4" rectangle. Make 2.