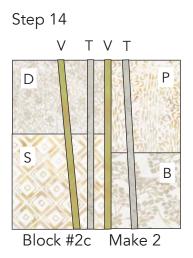

- **8.** Make (4) #1b blocks following steps 1-7 using (1) **E** 6-1/4" x 5-3/4 rectangle, (1) I **C** 6-1/4" x 5-3/4 rectangle, (1) **O** 5-1/4" x 4-1/4" rectangle and (1) **J** 5-1/4" x 7-1/4" rectangle. Make 4.
- **9.** Make (4) #1c blocks following steps 1-7 using (1) **R** 6-1/4" x 5-3/4 rectangle, (1) I **D** 6-1/4" x 5-3/4 rectangle, (1) I 5-1/4" x 4-1/4" rectangle and (1) **Q** 5-1/4" x 7-1/4" rectangle. Make 2.

- **12.** Follow BLOCK 1 Steps 3-7 to insert the the strips and join the units. Make 4.
- **13.** Make (4) blocks using (1) **M** 6-1/2" x 5-1/4" rectangle, (1) **A** 6-1/2" x 6-1/4" rectangle, (1) **G** 5" x 6-1/4" rectangle and (1) **K** 5" x 5-1/4" rectangle. Make 4.
- **14.** Make (4) blocks using (1) **D** 6-1/2" x 5-1/4" rectangle, (1) **S** 6-1/2" x 6-1/4" rectangle, (1) **P** 5" x 6-1/4" rectangle and (1) **B** 5" x 5-1/4" rectangle. Make 2.