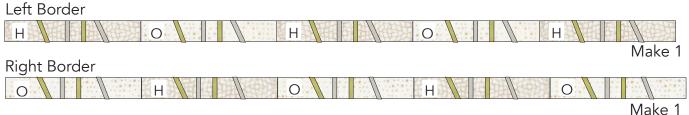

nsert the **T** and **V** 7/8" x 3-1/2" strips between the **H** sections. Make 9.
- 17. In the same way, insert the **T** and **V** 7/8" x 3-1/2" strips between the **O** sections. Make 9.
- 18. Trim (4) H units and 4 O units to 2" x 12-1/2" for top and bottom border. Trim (5) H units and (5)  $\mathbf{O}$  units to 2" x 12-5/8" for side borders.



19. Sew ends of (2) H and (2) O 2" x 12-1/2" border units together for top and bottom borders. Note position of strips in each unit. Borders should measure 2" x 48-1/2" including seam allowance.



20. Sew ends of (3) H and (2) O 2" x 12-5/8" border units together for left border. Sew ends of (2) H and (3) O 2" x 12-5/8" border units together for right border. Borders should measure approximately 2" x 61" including seam allowance. Set aside.





#### **QUILT CENTER**

- **21.** Arrange (2) each Blocks #1a, b, or c and #2 a, b, or c and (3) **U** 1" x 10-1/2" rectangles as shown in the Quilt Layout on page 8. Sew the blocks and rectangles in each horizontal row together. Make 5 block rows.
- **22.** Sew ends of (4) **U** 1-1/2"  $\times$  10-1/2" rectangles and (3) **W** 1"  $\times$  1-1/2" rectangles together to make a sashing row. Make 4 sashing rows.
- 23. Sew the block rows and sashing rows together matching seams to complete the quilt center.

#### **BORDERS**

- **24. U BORDER:** Sew (1) **U** 1-1/2"  $\times$  54-1/2" border strip to each long side of quilt center. Sew (1) **W** 1-1/2" square to each end of **U** 1-1/2"  $\times$  42" top and bottom borders. Sew to top and bottom of quilt center.
- **25. J BORDER:** Sew