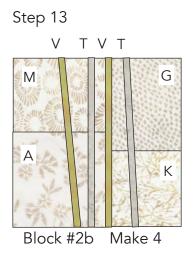

- **12.** Follow BLOCK 1 Steps 3-7 to insert the the strips and join the units. Make 4.
- **13.** Make (4) blocks using (1) **M** 6-1/2" x 5-1/4" rectangle, (1) **A** 6-1/2" x 6-1/4" rectangle, (1) **G** 5" x 6-1/4" rectangle and (1) **K** 5" x 5-1/4" rectangle. Make 4.
- **14.** Make (4) blocks using (1) **D** 6-1/2" x 5-1/4" rectangle, (1) **S** 6-1/2" x 6-1/4" rectangle, (1) **P** 5" x 6-1/4" rectangle and (1) **B** 5" x 5-1/4" rectangle. Make 2.

19. Sew ends of (2) H and (2) O 2" x 12-1/2" border units together for top and bottom borders. Note position of strips in each unit. Borders should measure 2" x 48-1/2" including seam allowance.

20. Sew ends of (3) H and (2) O 2" x 12-5/8" border units together for left border. Sew ends of (2) H and (3) O 2" x 12-5/8" border units together for right border. Borders should measure approximately 2" x 61" including seam allowance. Set aside.