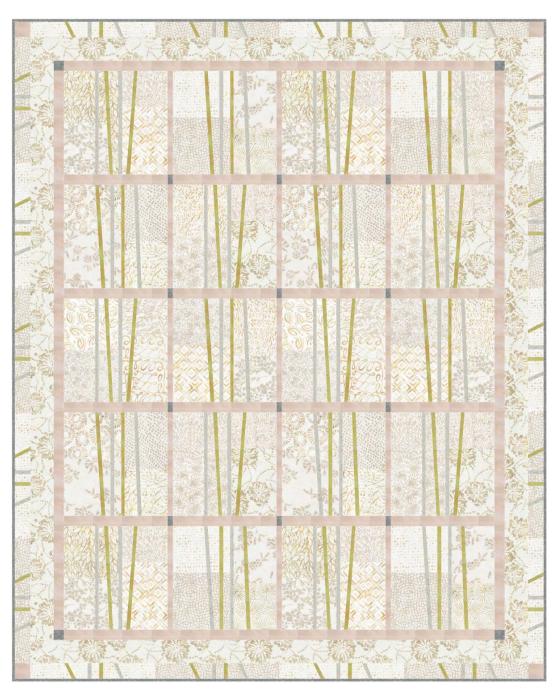

# Winter Windows

Designed by Marsha Evans Moore
Featuring Whisper Volume 6 specialty collection
SIZE: 51-1/2" x 64"

FREE BATIK PROJECT

THIS IS A DIGITAL REPRESENTATION OF THE QUILT TOP, FABRIC MAY VARY.

PLEASE NOTE: BEFORE MAKING YOUR PROJECT, CHECK FOR ANY PATTERN UPDATES AT WINDHAMFABRICS.COM'S FREE PROJECTS SECTION.

#### **QUILT CENTER**

- **21.** Arrange (2) each Blocks #1a, b, or c and #2 a, b, or c and (3) **U** 1" x 10-1/2" rectangles as shown in the Quilt Layout on page 8. Sew the blocks and rectangles in each horizontal row together. Make 5 block rows.
- **22.** Sew ends of (4) **U** 1-1/2"  $\times$  10-1/2" rectangles and (3) **W** 1"  $\times$  1-1/2" rectangles together to make a sashing row. Make 4 sashing rows.
- 23. Sew the block rows and sashing rows together matching seams to complete the quilt center.

#### **BORDERS**

- **24. U BORDER:** Sew (1) **U** 1-1/2"  $\times$  54-1/2" border strip to each long side of quilt center. Sew (1) **W** 1-1/2" square to each end of **U** 1-1/2"  $\times$  42" top and bottom borders. Sew to top and bottom of quilt center.
- **25. J BORDER:** Sew (1) **J** 2-3/4"  $\times$  56-1/2" border strip to each long side of quilt. Sew (1) **J** 1-1/2"  $\times$  48-1/2" border to top and to bottom of quilt.
- **26. PATCHWORK BORDER:** Sew (1) 2" x 61" right and left side borders to quilt. Sew (1) **U** 1-1/2" square to ends of (2) 2" x 48-1/2" top and bottom borders. Sew to top and bottom of quilt.

**FINISHING:** Layer quilt top, batting and backing together to form quilt sandwich. Baste and quilt as desired. Bind using **W** 2-1/4" strips.

**QUILT LAYOUT** 