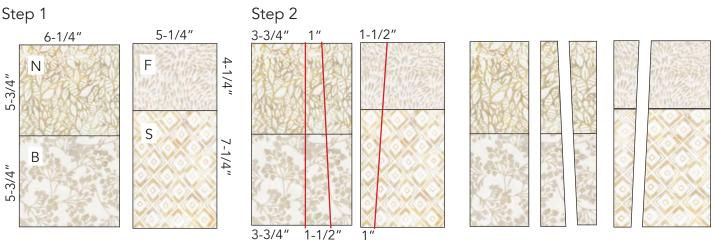

#### **BLOCK 1**

- **1.** Sew (1) **N** 6-1/4"  $\times$  5-3/4" rectangle and (1) **B** 6-1/4"  $\times$  5-3/4" rectangle together to make the left unit. Sew (1) **F** 5-1/4"  $\times$  4-1/4" rectangle and (1) **S** 5-1/4"  $\times$  7-1/4" rectangle together to make the right unit. Left unit should measure 6-1/4"  $\times$  11" including seam allowances. Right unit should measure 5-1/4"  $\times$  11".
- **2.** Measure and mark the top and bottom edges as indicated below. Draw lines to connect the top and bottom marks. Cut along the lines.

- **3.** Center and sew (1) **T** 7/8" x 12" strip to the left section of the left unit. Draw a horizontal line to extend the seamline across the added strip.
- **4.** Add the center section of the left unit, matching the seamline to the drawn line.
- **5.** Join (1) **V** 7/8" x 12" strip and the right section in the same manner.
- **6.** Join (1) **V** 7/8" x 12" strip to the two sections of the right unit in the same manner.
- **7.** Sew the right and left units together using (1) **T**  $7/8" \times 12"$  strip. Trim the strips even with the top and bottom edges of the block. Trim blocks to 10-1/2" square including seam allowance. Make 4.