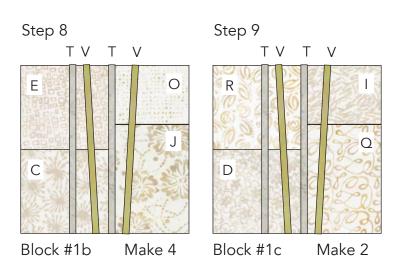

- **8.** Make (4) #1b blocks following steps 1-7 using (1) **E** 6-1/4" x 5-3/4 rectangle, (1) I **C** 6-1/4" x 5-3/4 rectangle, (1) **O** 5-1/4" x 4-1/4" rectangle and (1) **J** 5-1/4" x 7-1/4" rectangle. Make 4.
- **9.** Make (4) #1c blocks following steps 1-7 using (1) **R** 6-1/4" x 5-3/4 rectangle, (1) I **D** 6-1/4" x 5-3/4 rectangle, (1) I 5-1/4" x 4-1/4" rectangle and (1) **Q** 5-1/4" x 7-1/4" rectangle. Make 2.