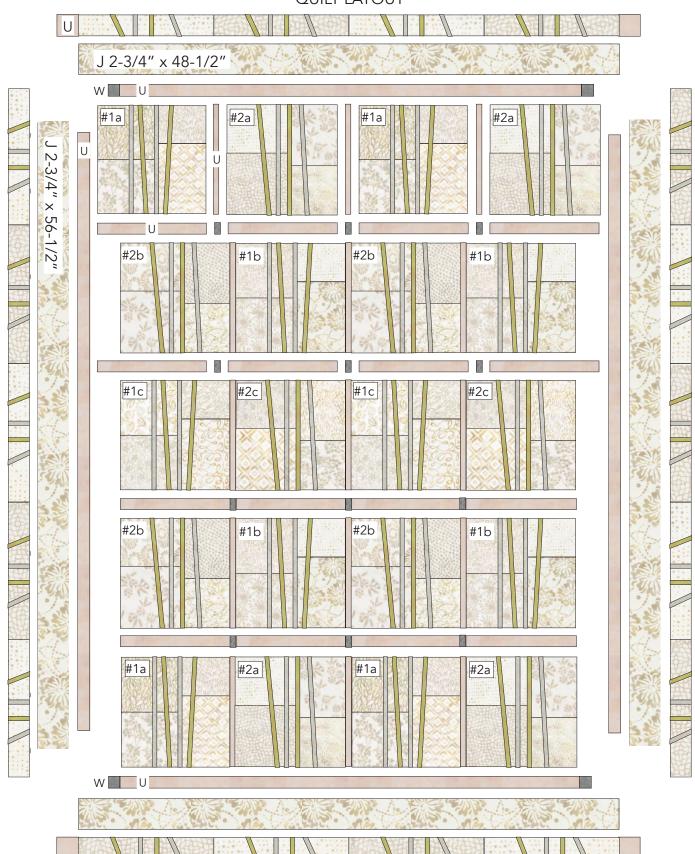

#### **QUILT CENTER**

- **21.** Arrange (2) each Blocks #1a, b, or c and #2 a, b, or c and (3) **U** 1" x 10-1/2" rectangles as shown in the Quilt Layout on page 8. Sew the blocks and rectangles in each horizontal row together. Make 5 block rows.
- **22.** Sew ends of (4) **U** 1-1/2"  $\times$  10-1/2" rectangles and (3) **W** 1"  $\times$  1-1/2" rectangles together to make a sashing row. Make 4 sashing rows.
- 23. Sew the block rows and sashing rows together matching seams to complete the quilt center.

#### **BORDERS**

- **24. U BORDER:** Sew (1) **U** 1-1/2"  $\times$  54-1/2" border strip to each long side of quilt center. Sew (1) **W** 1-1/2" square to each end of **U** 1-1/2"  $\times$  42" top and bottom borders. Sew to top and bottom of quilt center.
- **25. J BORDER:** Sew (1) **J** 2-3/4"  $\times$  56-1/2" border strip to each long side of quilt. Sew (1) **J** 1-1/2"  $\times$  48-1/2" border to top and to bottom of quilt.
- **26. PATCHWORK BORDER:** Sew (1) 2" x 61" right and left side borders to quilt. Sew (1) **U** 1-1/2" square to ends of (2) 2" x 48-1/2" top and bottom borders. Sew to top and bottom of quilt.

**FINISHING:** Layer quilt top, batting and backing together to form quilt sandwich. Baste and quilt as desired. Bind using **W** 2-1/4" strips.

**QUILT LAYOUT** 