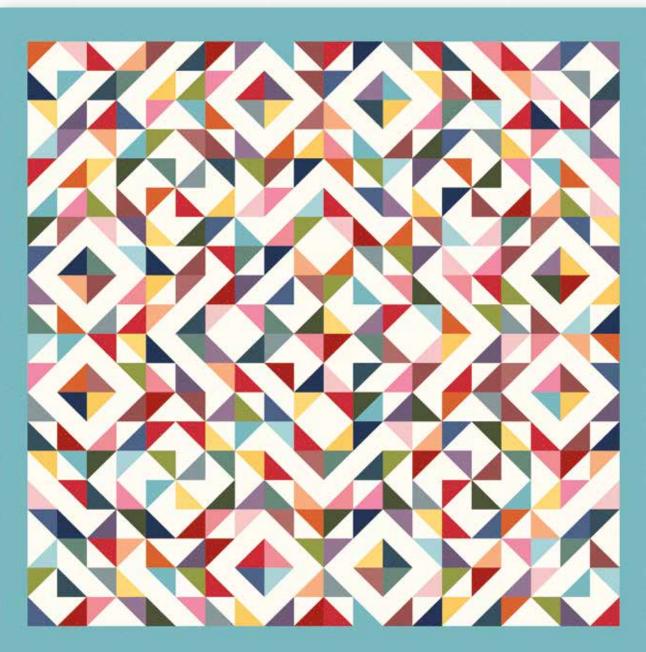

# RAINBOW TILES

### **RAINBOW TILES**

#### FINISHED QUILT SIZE 88" x 88"

Finished Half Square Triangle: 4" x 4"

Measurements include 1/4" seam allowance.

Sew with right sides together unless otherwise stated.

Please check our website www.rileyblakedesigns.com for any revision before starting this project. This pattern requires a basic knowledge of quilting technique and terminology.

Cut on line to make 2 HST.

Press to A.

Trim to 4 1/2" x 4 1/2".

Repeat with 200 A and 200 B squares to make 400 HST.

2. Quilt Center Construction

Arrange HSTs in 20 rows of 20 blocks as desired.

Stitch blocks together to make rows.

Press rows in opposite directions.

Stitch rows together to create quilt center.

Press rows.

3. Border

Stitch 9- 4 1/2" strips together end to end.

Cut into segments: 2-88 1/2", 2-80 1/2".

Stitch 80 1/2" segments to right and left sides.