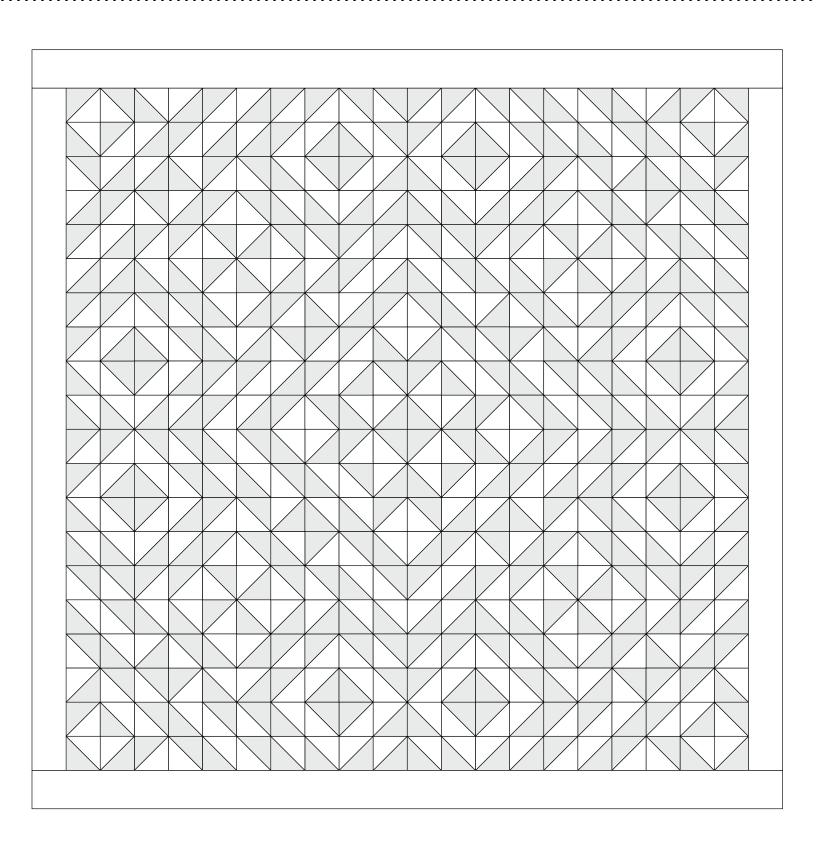

#### SEWING REQUIREMENTS

1. Half Square Triangle Blocks (HST)

Mark diagonal line on back of all B squares.

With Right Sides Together (RST), place

B square on A square.

Stitch 1/4" from both sides of marked line.

Cut on line to make 2 HST.

Press to A.

Trim to 4 1/2" x 4 1/2".

Repeat with 200 A and 200 B squares to make 400 HST.

2. Quilt Center Construction

Arrange HSTs in 20 rows of 20 blocks as desired.

Stitch blocks together to make rows.

Press rows in opposite directions.

Stitch rows together to create quilt center.

Press rows.

3. Border

Stitch 9- 4 1/2" strips together end to end.

Cut into segments: 2-88 1/2", 2-80 1/2".

Stitch 80 1/2" segments to right and left sides.