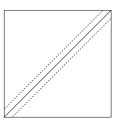

#### SEWING REQUIREMENTS

1. Half Square Triangle Blocks (HST)

Mark diagonal line on back of all B squares.

With Right Sides Together (RST), place

B square on A square.

Stitch 1/4" from both sides of marked line.

Cut on line to make 2 HST.

Press to A.

Trim to 4 1/2" x 4 1/2".

Repeat with 200 A and 200 B squares to make 400 HST.

2. Quilt Center Construction

Arrange HSTs in 20 rows of 20 blocks as desired.

Stitch blocks together to make rows.