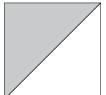

#### SEWING REQUIREMENTS

1. Half Square Triangle Blocks (HST)

Mark diagonal line on back of all B squares.

With Right Sides Together (RST), place

B square on A square.

Stitch 1/4" from both sides of marked line.

Cut on line to make 2 HST.

Press to A.

Trim to 4 1/2" x 4 1/2".

Repeat with 200 A and 200 B squares to make 400 HST.

2. Quilt Center Construction

Arrange HSTs in 20 rows of 20 blocks as desired.

Stitch blocks together to make rows.