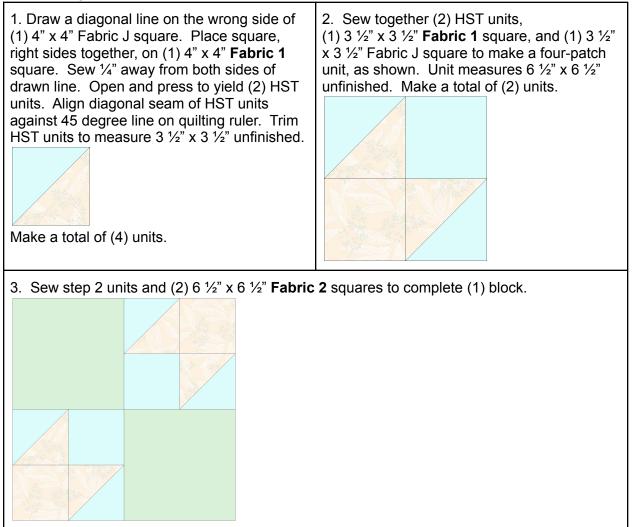

| <ul> <li>a. Pieced blocks</li> <li>(7) 3 <sup>1</sup>/<sub>2</sub>" x WOF strips.<br/>Subcut (72) 3 <sup>1</sup>/<sub>2</sub>" x 3 <sup>1</sup>/<sub>2</sub>" squares.</li> <li>(8) 4" x WOF strips.<br/>Subcut (72) 4" x 4" squares.</li> </ul>                                                                                                                                                                                                                                                                                                                                                                                                                                                                                                                            |

Constructing pieced blocks





## 4. Make a total number of blocks for the following **Fabric 1/Fabric 2** combinations.

**Quilt Top Assembly** 



## Finishing

- 1. Layer backing, batting and quilt top.
- 2. Baste the layers together. Quilt as desired.
- 3. Bind to complete the quilt.