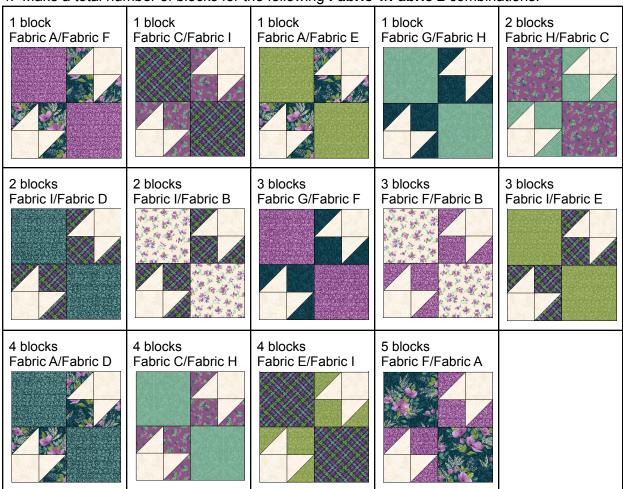

## 4. Make a total number of blocks for the following **Fabric 1/Fabric 2** combinations.

**Quilt Top Assembly** 