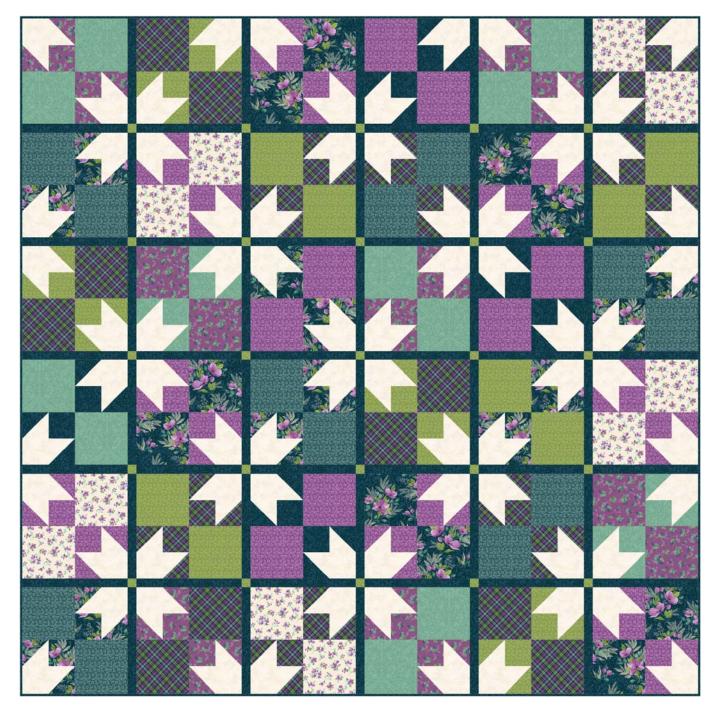

Pretty Purple Petals

Fabric by Laura Berringer

**Small Stars Quilt** 

77" x 77"

Marcus Fabrics Pretty Purple Petals 4a Finished quilt size: 77" x 77" Finished block size: 12" x 12" Backing: 84" x 84" (4 3/4y of 42" wide fabric)