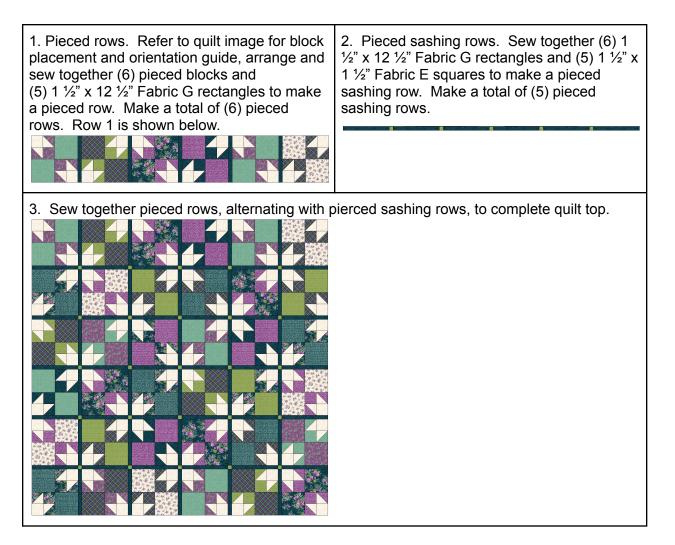

## 4. Make a total number of blocks for the following **Fabric 1/Fabric 2** combinations.

**Quilt Top Assembly** 

## Finishing

- 1. Layer backing, batting and quilt top.
- 2. Baste the layers together. Quilt as desired.
- 3. Bind to complete the quilt.