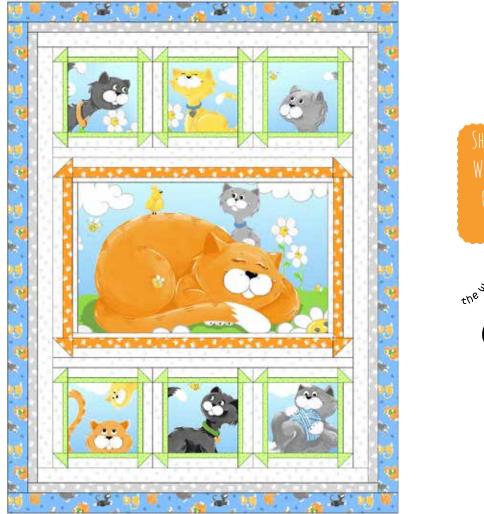

## Featuring Kitty the Cat Fabrics by Susybee

39" x 51"

By Wendy Sheppard Follow on Instagram: @ivory\_spring

## Featuring Kitty the Cat Fabrics by Susybee

Finished quilt size:39" x 51" Finished block size: 20" x 30" (rectangular block); 10" x 10" (square block) Backing: 42" x 59" (1 3/4y of 42" fabric) Binding: 1/2y of SB20393-740