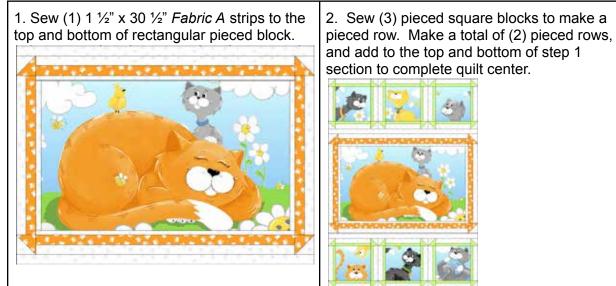

2. Sew (1) 1" x 15  $\frac{1}{2}$ " *Fabric A* strip to the left and right sides of 15  $\frac{1}{2}$ " x 25  $\frac{1}{2}$ " *Fabric C* rectangle, followed by (1) 1" x 26  $\frac{1}{2}$ " *Fabric A* strip to the top and bottom of the same *Fabric C* rectangle. Unit measures 16  $\frac{1}{2}$ " x 26  $\frac{1}{2}$ " unfinished.

4. Sew together (1)  $1\frac{1}{2}$ " x 26  $\frac{1}{2}$ " *Fabric A* strip and (1)  $1\frac{1}{2}$ " x 26  $\frac{1}{2}$ " *Fabric F* strip to make a strip unit. Make a total of (2) strip units. Add (2) HST units made in step 1 to the opposite short sides of each strip unit, and sew to the top and bottom of step 3 unit to complete (1) rectangular pieced block. Block measures 20  $\frac{1}{2}$ " x 30  $\frac{1}{2}$ " unfinished.

Sew (2) strip units to the left and right sides of (1) 7  $\frac{1}{2}$ " x 7  $\frac{1}{2}$ " *Fabric C* square.

3. Sew (2) HST units made in step 1 to the opposite short sides of each of the remaining strip units made in step 2, and sew to the top and bottom of step 2 unit to complete (1) block. Block measures  $10 \frac{1}{2^{2}} \times 10 \frac{1}{2^{2}}$  unfinished. Make a total of (6) blocks.