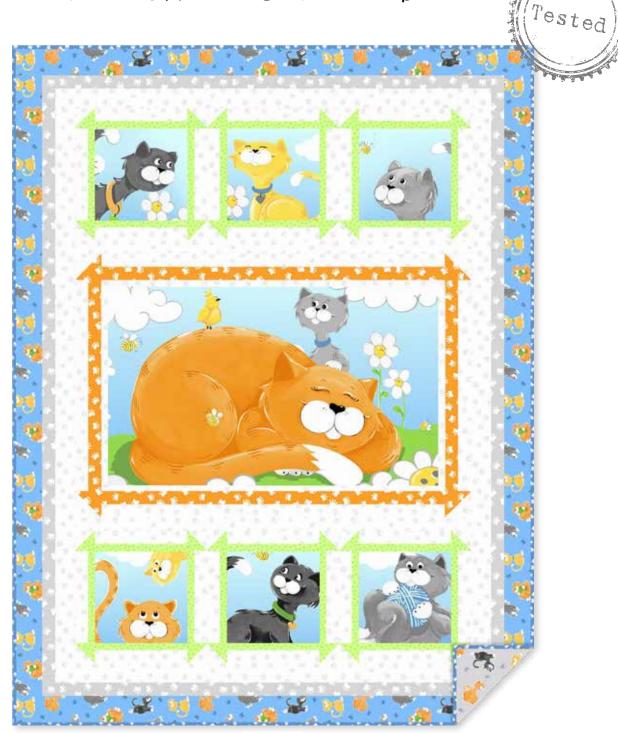

## Featuring Kitty the Cat Fabrics by Susybee

39" x 51"

By Wendy Sheppard Follow on Instagram: @ivory\_spring

## Featuring Kitty the Cat Fabrics by Susybee

Finished quilt size:39" x 51" Finished block size: 20" x 30" (rectangular block); 10" x 10" (square block) Backing: 42" x 59" (1 3/4y of 42" fabric) Binding: 1/2y of SB20393-740

#### Quilt Center Assembly

#### **Quilt Top Assembly**

1. Inner border #1. Sew (2) 2" x 42  $\frac{1}{2}$ " *Fabric A* strips to the left and right sides of quilt center, followed by (2) 2" x 33  $\frac{1}{2}$ " *Fabric A* strips to the top and bottom of quilt center.

2. Inner border #2. Sew (2) 1  $\frac{1}{2}$ " x 45  $\frac{1}{2}$ " *Fabric E* strips to the left and right sides of quilt center, followed by (2) 1  $\frac{1}{2}$ " x 35  $\frac{1}{2}$ " *Fabric E* strips to the top and bottom of quilt center.

3. Outer border. Sew (2)  $2\frac{1}{2}$ " x 47  $\frac{1}{2}$ " *Fabric D* strips to the left and right sides of quilt center, followed by (2)  $2\frac{1}{2}$ " 39  $\frac{1}{2}$ " *Fabric D* strips to the top and bottom of quilt center to complete quilt top.