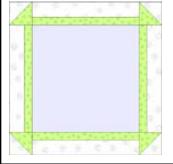

### Constructing pieced square blocks

1. Draw a diagonal line on the wrong side of (1)  $2\frac{1}{2}$ " x  $2\frac{1}{2}$ " *Fabric A* square. Place square right sides together, on (1)  $2\frac{1}{2}$ " x  $2\frac{1}{2}$ " *Fabric B* square. Sew  $\frac{1}{4}$ " away from both sides of drawn line. Cut along drawn line to yield (2) HST units. Open and press. Align diagonal seam of HST units against 45 degree angle line on quilting ruler, trim HST units to measure 2" x 2" unfinished. Make a total of (4) HST units. 2. Sew together (1)  $1 \frac{1}{2}$  x 7  $\frac{1}{2}$  *Fabric A* rectangle and (1) 1" x 7  $\frac{1}{2}$  *Fabric B* rectangle to make a strip unit. Make a total of (4) strip units.

Sew (2) strip units to the left and right sides of (1) 7  $\frac{1}{2}$ " x 7  $\frac{1}{2}$ " *Fabric C* square.

3. Sew (2) HST units made in step 1 to the opposite short sides of each of the remaining strip units made in step 2, and sew to the top and bottom of step 2 unit to complete (1) block. Block measures  $10 \frac{1}{2^{2}} \times 10 \frac{1}{2^{2}}$  unfinished. Make a total of (6) blocks.