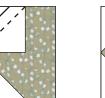

#### PIECED BLOCKS

 Draw a diagonal line on the wrong side of (1) A 2" square. Place square, RST, at a corner of (1) B 3-1/2" x 4" rectangle. Sew on drawn line. Trim 1/4" away from sewn line. Open and press to reveal A corner triangle. Repeat with another A 2" square at the adjacent corner along the short side of the same B rectangle to complete unit.

**2.** Sew (2) **B** 3" x 4" rectangles to the opposite long sides of sewn unit to make a row. Make (2). Rows should measure 8-1/2" (horizontal) x 4-1/2" (vertical) raw edge to raw edge.

3. Draw a diagonal line on the wrong side of (1) A 2" square. Place square, RST, at a corner of (1) B 3" x 3-1/2" rectangle. Sew on drawn line. Trim 1/4" away from sewn line. Open and press to reveal A corner triangle. Repeat with another A 2" square at the adjacent corner along the long side of the same B rectangle to complete sewn unit.