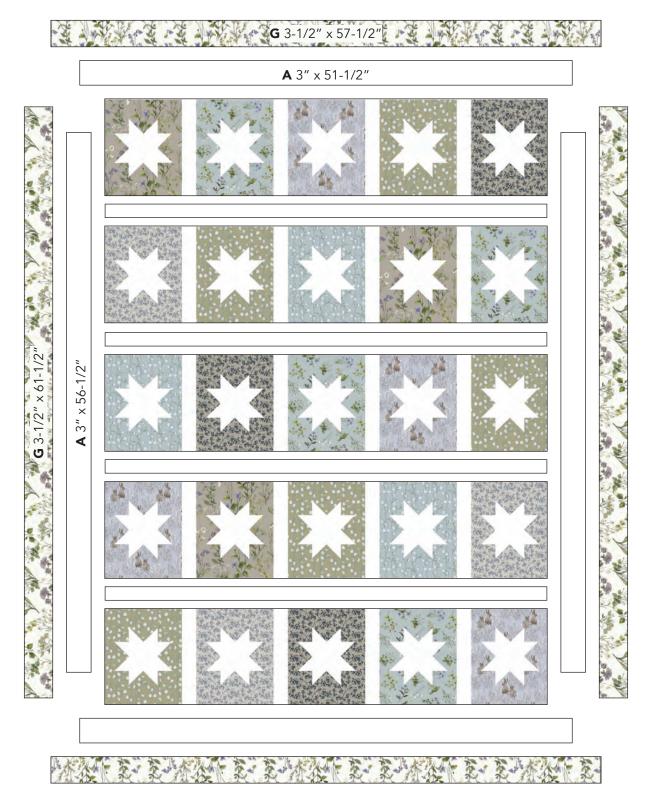

**8.** Sew together pieced rows and (4) **A** 2" x 46-1/2" sashing strips to complete quilt center. Refer to Quilt Assembly Diagram on Page 6 for reference.

#### BORDER ASSEMBLY

- **9.** Inner border: Sew (2) **A** 3" x 56-1/2" strips to the left and right sides of quilt center, followed by **A** (2) 3" x 51-1/2" strips to the top and bottom of quilt center.
- 10. Outer border: Sew (2) G 3-1/2" x 61-1/2" strips to the left and right sides of quilt center, followed by G (2) 3-1/2" x 57-1/2" strips to the top and bottom of quilt center to complete quilt top.

#### QUILT ASSEMBLY DIAGRAM

**FINISHING:** Layer quilt top, batting and backing together to form quilt sandwich. Baste and quilt as desired. Bind using **J** 2-1/4" strips.