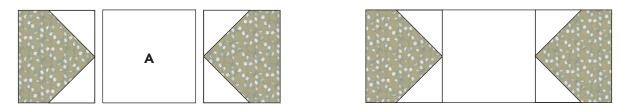

**4.** Repeat to make (2) sewn units, and sew units to the opposite sides of (1) **A** 3-1/2" square to make a row.

#### windhamfabrics.com

5. Sew rows together to complete (1) pieced block measuring 10-1/2" square unfinished. Make (5).

Make (5) of B

- 6. Make a total number of blocks for the following fabric prints:
  - (3) Blocks: C, E, F and I
  - (4) Blocks:  $\boldsymbol{\mathsf{D}}$  and  $\boldsymbol{\mathsf{H}}$

#### **PIECED ROWS**

**7.** Refer to the diagrams below for block placement guide. Arrange and sew together (5) pieced blocks and (4) **A** 2" x 10-1/2" sashing rectangles to make a pieced row. Make (5) pieced rows.