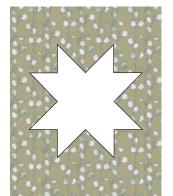

#### windhamfabrics.com

5. Sew rows together to complete (1) pieced block measuring 10-1/2" square unfinished. Make (5).

Make (5) of B

- 6. Make a total number of blocks for the following fabric prints:
  - (3) Blocks: C, E, F and I
  - (4) Blocks:  $\boldsymbol{\mathsf{D}}$  and  $\boldsymbol{\mathsf{H}}$