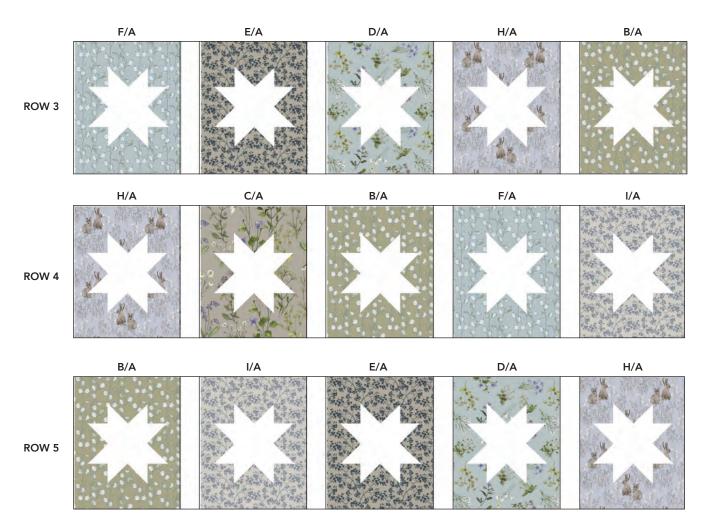

#### **PIECED ROWS**

**7.** Refer to the diagrams below for block placement guide. Arrange and sew together (5) pieced blocks and (4) **A** 2" x 10-1/2" sashing rectangles to make a pieced row. Make (5) pieced rows.

**8.** Sew together pieced rows and (4) **A** 2" x 46-1/2" sashing strips to complete quilt center. Refer to Quilt Assembly Diagram on Page 6 for reference.