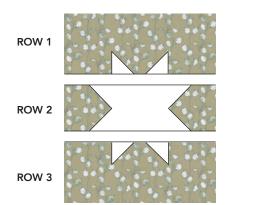

#### **PIECED ROWS**

**7.** Refer to the diagrams below for block placement guide. Arrange and sew together (5) pieced blocks and (4) **A** 2" x 10-1/2" sashing rectangles to make a pieced row. Make (5) pieced rows.