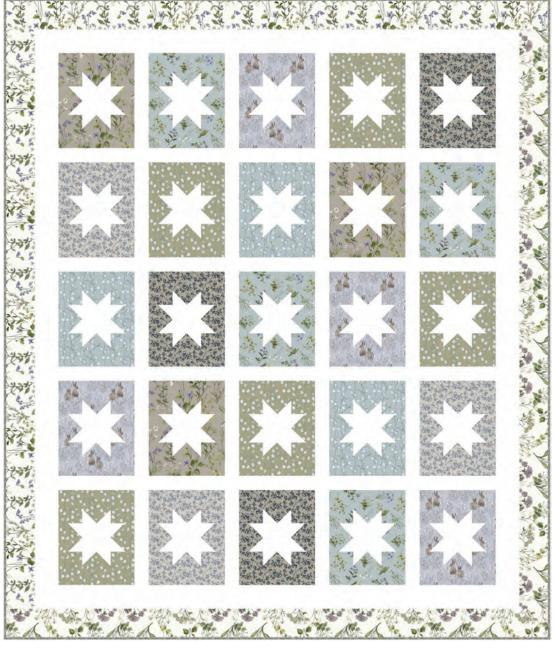

INTERMEDIATE SKILL

Designed by Wendy Sheppard SIZE: 57" x 67"

Featuring Midsummer by Hackney & Co.

THIS IS A DIGITAL REPRESENTATION OF THE QUILT TOP, FABRIC MAY VARY.

PLEASE NOTE: BEFORE MAKING YOUR PROJECT, CHECK FOR ANY PATTERN UPDATES AT WINDHAMFABRICS.COM'S FREE PROJECTS SECTION.

#### **PIECED ROWS**

**7.** Refer to the diagrams below for block placement guide. Arrange and sew together (5) pieced blocks and (4) **A** 2" x 10-1/2" sashing rectangles to make a pieced row. Make (5) pieced rows.

**8.** Sew together pieced rows and (4) **A** 2" x 46-1/2" sashing strips to complete quilt center. Refer to Quilt Assembly Diagram on Page 6 for reference.

#### QUILT ASSEMBLY DIAGRAM

**FINISHING:** Layer quilt top, batting and backing together to form quilt sandwich. Baste and quilt as desired. Bind using **J** 2-1/4" strips.