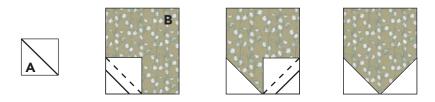

#### PIECED BLOCKS

 Draw a diagonal line on the wrong side of (1) A 2" square. Place square, RST, at a corner of (1) B 3-1/2" x 4" rectangle. Sew on drawn line. Trim 1/4" away from sewn line. Open and press to reveal A corner triangle. Repeat with another A 2" square at the adjacent corner along the short side of the same B rectangle to complete unit.

**2.** Sew (2) **B** 3" x 4" rectangles to the opposite long sides of sewn unit to make a row. Make (2). Rows should measure 8-1/2" (horizontal) x 4-1/2" (vertical) raw edge to raw edge.

3. Draw a diagonal line on the wrong side of (1) A 2" square. Place square, RST, at a corner of (1) B 3" x 3-1/2" rectangle. Sew on drawn line. Trim 1/4" away from sewn line. Open and press to reveal A corner triangle. Repeat with another A 2" square at the adjacent corner along the long side of the same B rectangle to complete sewn unit.