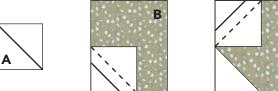

#### PIECED BLOCKS

 Draw a diagonal line on the wrong side of (1) A 2" square. Place square, RST, at a corner of (1) B 3-1/2" x 4" rectangle. Sew on drawn line. Trim 1/4" away from sewn line. Open and press to reveal A corner triangle. Repeat with another A 2" square at the adjacent corner along the short side of the same B rectangle to complete unit.

**2.** Sew (2) **B** 3" x 4" rectangles to the opposite long sides of sewn unit to make a row. Make (2). Rows should measure 8-1/2" (horizontal) x 4-1/2" (vertical) raw edge to raw edge.

3. Draw a diagonal line on the wrong side of (1) A 2" square. Place square, RST, at a corner of (1) B 3" x 3-1/2" rectangle. Sew on drawn line. Trim 1/4" away from sewn line. Open and press to reveal A corner triangle. Repeat with another A 2" square at the adjacent corner along the long side of the same B rectangle to complete sewn unit.