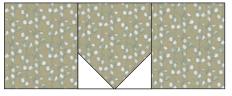

#### windhamfabrics.com

5. Sew rows together to complete (1) pieced block measuring 10-1/2" square unfinished. Make (5).

Make (5) of B

- 6. Make a total number of blocks for the following fabric prints:
  - (3) Blocks: C, E, F and I
  - (4) Blocks:  $\boldsymbol{\mathsf{D}}$  and  $\boldsymbol{\mathsf{H}}$