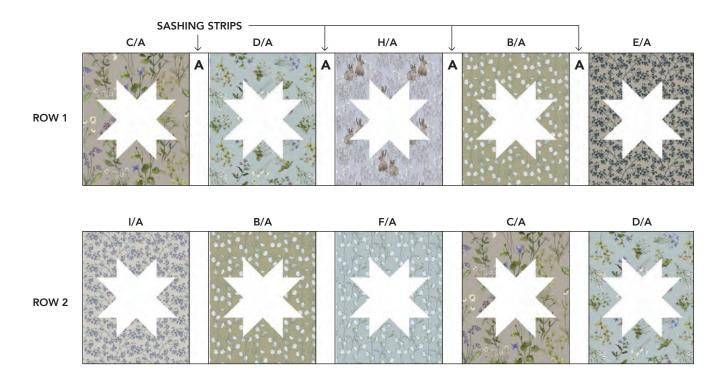

#### **PIECED ROWS**

**7.** Refer to the diagrams below for block placement guide. Arrange and sew together (5) pieced blocks and (4) **A** 2" x 10-1/2" sashing rectangles to make a pieced row. Make (5) pieced rows.

**8.** Sew together pieced rows and (4) **A** 2" x 46-1/2" sashing strips to complete quilt center. Refer to Quilt Assembly Diagram on Page 6 for reference.