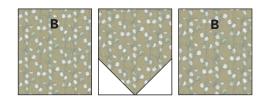

**2.** Sew (2) **B** 3" x 4" rectangles to the opposite long sides of sewn unit to make a row. Make (2). Rows should measure 8-1/2" (horizontal) x 4-1/2" (vertical) raw edge to raw edge.

3. Draw a diagonal line on the wrong side of (1) A 2" square. Place square, RST, at a corner of (1) B 3" x 3-1/2" rectangle. Sew on drawn line. Trim 1/4" away from sewn line. Open and press to reveal A corner triangle. Repeat with another A 2" square at the adjacent corner along the long side of the same B rectangle to complete sewn unit.

**4.** Repeat to make (2) sewn units, and sew units to the opposite sides of (1) **A** 3-1/2" square to make a row.