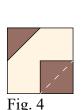

- 3. Follow Figure 4 for the seam direction to add a 2 ½" Fabric C square to the lower right corner of the 4 ½" Fabric D square to make (1) Unit 1 square (Fig. 5).
- 4. Repeat Steps 2-3 to make (16) Unit 1 squares total.
- 5. Repeat Steps 2-3 and refer to Figure 6 for fabric identification, location and seam direction to make (16) Unit 2 squares.