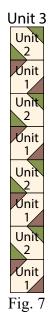

6. Sew together (4) Unit 2 squares and (4) Unit 1 squares, alternating them from top to bottom, to make (1) Unit 3 strip (Fig. 7).

7. Sew together (4) Unit 1 squares and (4) Unit 2 squares, alternating them from top to bottom, to make (1) Unit 4 strip (Fig. 8).