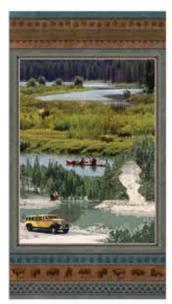

#### From the Scenic Panel - Multi (A):

• Fussy cut (1) 23" x 30 ½" rectangle, centered on the panel.

#### **Block Assembly**

Note: The arrows in figures represent the fabric print direction. Pay attention to the fabric and unit orientations when assembling the various components.

1. Sew (1) 2" x 30 ½" Fabric B strip to each side of the 23" x 30 ½" Fabric A panel. Sew (1) 2" x 26" Fabric B strip to the top and to the bottom of the Fabric A panel to make the Center Block (Fig. 1). **Trim the block to measure** 24 ½" x 32 ½".