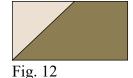

### Page 2

2. Place (1) 2 ½" Fabric C square on the top left corner of 4 ½" Fabric D square, right sides together (Fig. 2). Sew across the diagonal of the smaller square from the upper right corner to the lower left corner (Fig. 2). Flip open the triangle formed and press. Trim away the excess fabric from behind the triangle 1/4" away from the sewn seam (Fig. 3).