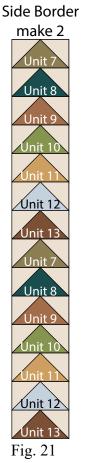

## YELLOWSTONE Quilt 1

Page 3

13. Repeat Steps 10-11 and refer to Figures 15-20 for fabric identification, location and seam direction to make (4) of each unit strip for Unit 8 through Unit 13.

14. Follow Figure 21 and sew together (14) assorted strips together lengthwise to make (1) Side Border. Repeat to make a second Side Border.