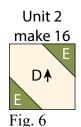

- 3. Follow Figure 4 for the seam direction to add a 2 ½" Fabric C square to the lower right corner of the 4 ½" Fabric D square to make (1) Unit 1 square (Fig. 5).
- 4. Repeat Steps 2-3 to make (16) Unit 1 squares total.
- 5. Repeat Steps 2-3 and refer to Figure 6 for fabric identification, location and seam direction to make (16) Unit 2 squares.