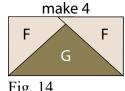

Fig. 11

11. Place another 3 ½" Fabric F square on the right side of the 3 ½" x 6 ½" Fabric G strip, right sides together (Fig. 13). Sew across the diagonal of the square from the upper left corner to the lower right corner (Fig. 13). Flip open the triangle formed and press. Trim away the excess fabric from behind the triangle, leaving a 1/4" seam allowance to make (1) Unit 7 strip (Fig. 14).

12. Repeat Steps 10-11 to make (4) Unit 7 strips total.

Unit 7

Fig. 13

Fig. 14