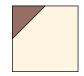

### Page 2

2. Place (1) 2 ½" Fabric C square on the top left corner of 4 ½" Fabric D square, right sides together (Fig. 2). Sew across the diagonal of the smaller square from the upper right corner to the lower left corner (Fig. 2). Flip open the triangle formed and press. Trim away the excess fabric from behind the triangle 1/4" away from the sewn seam (Fig. 3).