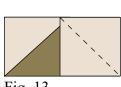

10. Place (1) 3 ½" Fabric F square on the left side of (1) 3 ½" x 6 ½" Fabric G strip, right sides together (Fig. 11). Sew across the diagonal of the square from the upper right corner to the lower left corner (Fig. 11). Flip open the triangle formed and press. Trim away the excess fabric from behind the triangle, leaving a 1/4" seam allowance (Fig. 12).