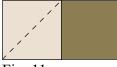

ther (4) Unit 1 squares and (4) Unit 2 squares, alternating them from top to bottom, to make (1) Unit 4 strip (Fig. 8).



Unit 4 Unit Unit Unit Unit Unit Unit Unit Fig. 8

8. Sew together (4) Unit 1 squares and (4) Unit 2 squares, alternating them from left to right, to make (1) Unit 5 strip (Fig. 9).



9. Sew together (4) Unit 2 squares and (4) Unit 1 squares, alternating them from left to right, to make (1) Unit 6 strip (Fig. 10).



10. Place (1) 3 ½" Fabric F square on the left side of (1) 3 ½" x 6 ½" Fabric G strip, right sides together (Fig. 11). Sew across the diagonal of the square from the upper right corner to the lower left corner (Fig. 11). Flip open the triangle formed and press. Trim away the excess fabric from behind the triangle, leaving a 1/4" seam allowance (Fig. 12).





Fig. 11

11. Place another 3 ½" Fabric F square on the right side of the 3 ½" x 6 ½" Fabric G strip, right sides together (Fig. 13). Sew across the diagonal of the square from the upper left corner to the lower right corner (Fig. 13). Flip open the triangle formed and press. Trim away the excess fabric from behind the triangle, leaving a 1/4" seam allowance to make (1) Unit 7 strip (Fig. 14).

12. Repeat Steps 10-11 to make (4) Unit 7 strips total.





Unit 7

Fig. 13

Fig. 14

## YELLOWSTONE Quilt 1

Page 3

13. Repeat Steps 10-11 and refer to Figures 15-20 for fabric identification, location and seam direction to make (4) of each unit strip for Unit 8 through Unit 13.



14. Follow Figure 21 and sew together (14) assorted strips together lengthwise to make (1) Side Border. Repeat to