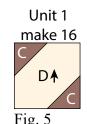

- 3. Follow Figure 4 for the seam direction to add a 2 ½" Fabric C square to the lower right corner of the 4 ½" Fabric D square to make (1) Unit 1 square (Fig. 5).
- 4. Repeat Steps 2-3 to make (16) Unit 1 squares total.
- 5. Repeat Steps 2-3 and refer to Figure 6 for fabric identification, location and seam direction to make (16) Unit 2 squares.