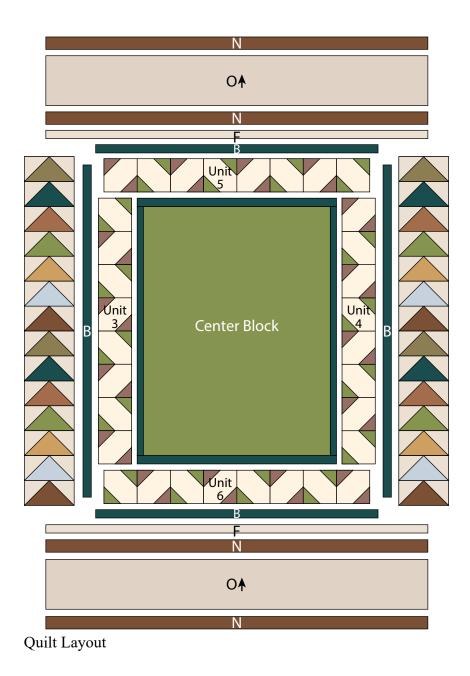

**Quilt Top Assembly** 

(Follow the Quilt Layout while assembling the quilt top.)
15. Sew the Unit 3 strip to the left side of the Center Block.
Sew the Unit 4 strip to the right side of the Center Block.

- 16. Sew the Unit 5 strip to the top of the Center Block. Sew the Unit 6 strip to the bottom of the Center Block.
- 17. Sew (1) 1 ½" x 40 ½" Fabric B strip to each side of the Center Block. Sew (1) 1 ½" x 34 ½" Fabric B strip to the top and to the bottom of the Center Block.
- 18. Sew (1) Side Border to each side of the Center Block.
- 19. Sew (1) 1 ½" x 46 ½" Fabric F strip to the top and to the bottom of the Center Block.
- 20. Sew (1) 2" x 46  $\frac{1}{2}$ " Fabric N strip to the top and to the bottom of (1) 6  $\frac{1}{2}$ " x 46  $\frac{1}{2}$ " Fabric O strip lengthwise. Repeat to make a second strip. Sew the newly sewn strips to the top and to the bottom of the Center Block to make the quilt top.
- 21. Layer and quilt as desired.
- 22. Sew the (6) 2 ½" x WOF Fabric N strips together, end to end with 45-degree seams, to make the binding. Fold this long strip in half lengthwise with wrong sides together and press.
- 23. Bind as desired.