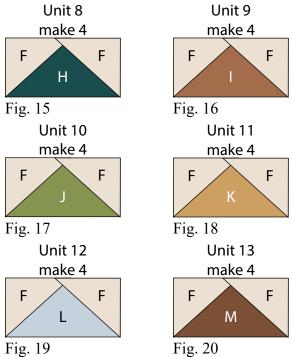

## YELLOWSTONE Quilt 1

Page 3

13. Repeat Steps 10-11 and refer to Figures 15-20 for fabric identification, location and seam direction to make (4) of each unit strip for Unit 8 through Unit 13.

14. Follow Figure 21 and sew together (14) assorted strips together lengthwise to make (1) Side Border. Repeat to make a second Side Border.