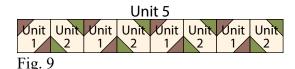

Unit 4 Unit Unit Unit Unit Unit Unit Unit Fig. 8

8. Sew together (4) Unit 1 squares and (4) Unit 2 squares, alternating them from left to right, to make (1) Unit 5 strip (Fig. 9).

9. Sew together (4) Unit 2 squares and (4) Unit 1 squares, alternating them from left to right, to make (1) Unit 6 strip (Fig. 10).