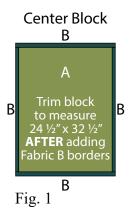

#### **Block Assembly**

Note: The arrows in figures represent the fabric print direction. Pay attention to the fabric and unit orientations when assembling the various components.

1. Sew (1) 2" x 30 ½" Fabric B strip to each side of the 23" x 30 ½" Fabric A panel. Sew (1) 2" x 26" Fabric B strip to the top and to the bottom of the Fabric A panel to make the Center Block (Fig. 1). **Trim the block to measure** 24 ½" x 32 ½".