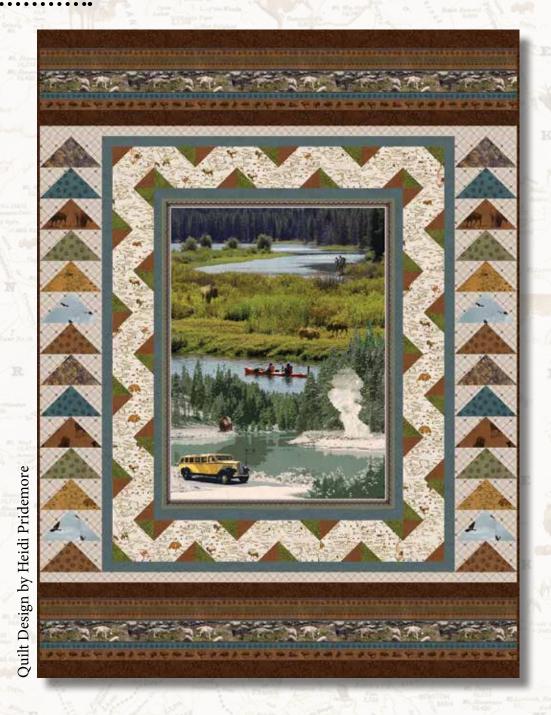

## YELLOWSTONE Quilt 1)

#### **Block Assembly**

Note: The arrows in figures represent the fabric print direction. Pay attention to the fabric and unit orientations when assembling the various components.

1. Sew (1) 2" x 30 ½" Fabric B strip to each side of the 23" x 30 ½" Fabric A panel. Sew (1) 2" x 26" Fabric B strip to the top and to the bottom of the Fabric A panel to make the Center Block (Fig. 1). **Trim the block to measure** 24 ½" x 32 ½".

**Quilt Top Assembly** 

(Follow the Quilt Layout while assembling the quilt top.)
15. Sew the Unit 3 strip to the left side of the Center Block.
Sew the Unit 4 strip to the right side of the Center Block.

- 16. Sew the Unit 5 strip to the top of the Center Block. Sew the Unit 6 strip to the bottom of the Center Block.
- 17. Sew (1) 1 ½" x 40 ½" Fabric B strip to each side of the Center Block. Sew (1) 1 ½" x 34 ½" Fabric B strip to the top and to the bottom of the Center Block.
- 18. Sew (1) Side Border to each side of the Center Block.
- 19. Sew (1) 1 ½" x 46 ½" Fabric F strip to the top and to the bottom of the Center Block.
- 20. Sew (1) 2" x 46  $\frac{1}{2}$ " Fabric N strip to the top and to the bottom of (1) 6  $\frac{1}{2}$ " x 46  $\frac{1}{2}$ " Fabric O strip lengthwise. Repeat to make a second strip. Sew the newly sewn strips to the top and to the bottom of the Center Block to make the quilt top.
- 21. Layer and quilt as desired.
- 22. Sew the (6) 2 ½" x WOF Fabric N strips together, end to end with 45-degree seams, to make the binding. Fold this long strip in half lengthwise with wrong sides together and press.
- 23. Bind as desired.