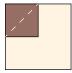

### Page 2

2. Place (1) 2 ½" Fabric C square on the top left corner of 4 ½" Fabric D square, right sides together (Fig. 2). Sew across the diagonal of the smaller square from the upper right corner to the lower left corner (Fig. 2). Flip open the triangle formed and press. Trim away the excess fabric from behind the triangle 1/4" away from the sewn seam (Fig. 3).