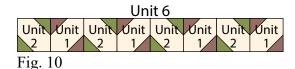

Unit 4 Unit Unit Unit Unit Unit Unit Unit Fig. 8

8. Sew together (4) Unit 1 squares and (4) Unit 2 squares, alternating them from left to right, to make (1) Unit 5 strip (Fig. 9).

9. Sew together (4) Unit 2 squares and (4) Unit 1 squares, alternating them from left to right, to make (1) Unit 6 strip (Fig. 10).