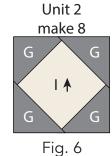

Fig. 1

- **3.** Follow **Figure 4** for the seam direction to add a **G** 2-1/2" square to each of the remaining corners of the **F** 4-1/2" square to make (1) **Unit 1** square **(Fig. 5)**.
- **4.** Repeat **Steps 2-3** to make (12) **Unit 1** squares total.
- **5.** Repeat **Steps 2-3** and refer to **Figure 6** for fabric identification, location and seam direction to make (8) **Unit 2** squares.