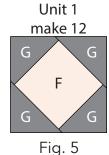

Fig. 1

- **3.** Follow **Figure 4** for the seam direction to add a **G** 2-1/2" square to each of the remaining corners of the **F** 4-1/2" square to make (1) **Unit 1** square **(Fig. 5)**.
- **4.** Repeat **Steps 2-3** to make (12) **Unit 1** squares total.
- **5.** Repeat **Steps 2-3** and refer to **Figure 6** for fabric identification, location and seam direction to make (8) **Unit 2** squares.