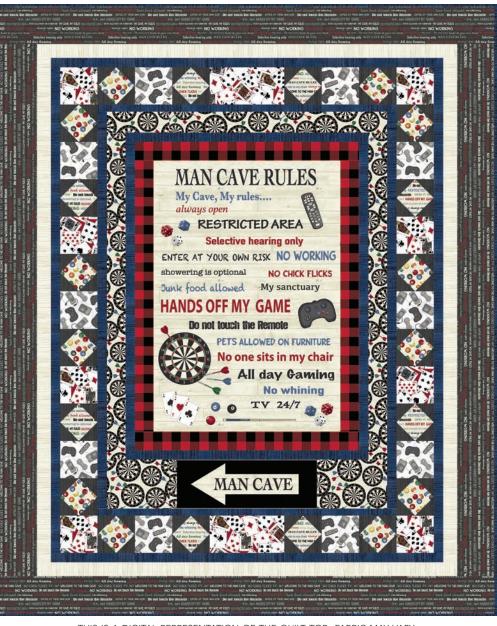

## My Cave, My Rules

designed by Heidi Pridemore of The Whimsical Workshop featuring the Man Cave collection by Rosemarie Lavin Design

QUILT SIZE: 53" x 65"

THIS IS A DIGITAL REPRESENTATION OF THE QUILT TOP, FABRIC MAY VARY.

### **Quilt Diagram**