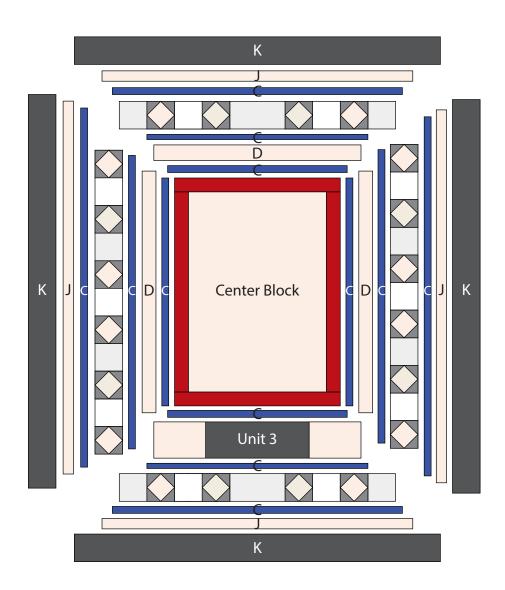

#### Quilt Top Assembly

(Refer to the Quilt Diagram while assembling the quilt top.)

9. Sew (1) C 1-1/2" x 33-1/2" strip to each side of the Center Block. Sew (1) C 1-1/2" x 26-1/2" strip to the top and to the bottom of the Center Block.

- **10.** Sew (1) **D** 2-1/2" x 35-1/2" strip to each side of the **Center Block**. Sew (1) **D** 2-3/4" x 30-1/2" strip to the top of the **Center Block**. Sew (1) **Unit 3** strip to the bottom of the **Center Block**.
- **11.** Sew (1) **C** 1-1/2" x 43" strip to each side of the **Center Block**. Sew (1) **C** 1-1/4" x 32-1/2" strip to the top and to the bottom of the **Center Block**.
- **12.** Sew (1) **Side Border** to each side of the **Center Block**. Sew the **Top Border** and **Bottom Border** to the top and to the bottom of the **Center Block**.
- **13.** Sew (1) **C** 1-1/2" x 52-1/2" strip to each side of the **Center Block**. Sew (1) **C** 1-1/2" x 42-1/2" strip to the top and to the bottom of the **Center Block**.
- **14.** Sew (1) **J** 2" x 54-1/2" strip to each side of the **Center Block**. Sew (1) **J** 2" x 45-1/2" strip to the top and to the bottom of the **Center Block**.
- **15.** Sew (1) **K** 4-1/2"  $\times$  57-1/2" strip to each side of the **Center Block**. Sew (1) **K** 4-1/2"  $\times$  53-1/2" strip to the top and to the bottom of the **Center Block** to make the quilt top.

### **Quilt Diagram**