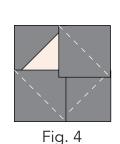

Fig. 1

- **3.** Follow **Figure 4** for the seam direction to add a **G** 2-1/2" square to each of the remaining corners of the **F** 4-1/2" square to make (1) **Unit 1** square **(Fig. 5)**.
- **4.** Repeat **Steps 2-3** to make (12) **Unit 1** squares total.
- **5.** Repeat **Steps 2-3** and refer to **Figure 6** for fabric identification, location and seam direction to make (8) **Unit 2** squares.