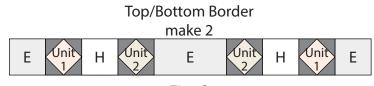

**8.** Follow **Figure 9** and sew together (2) **E** 4-1/2" squares, (2) **Unit 1** squares, (2) **H** 4-1/2" squares, (2) **Unit 2** squares and (1) **E** 4-1/2" x 8-1/2" strip to make the **Top Border**. Repeat to make the **Bottom Border**.

Fig. 9