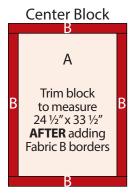

#### **Block Assembly:**

Note: The arrows in figures represent the fabric print direction. Pay attention the the fabric and unit orientations while assembling the various components.

- 1. Sew (1)  $\mathbf{B}$  3" x 29-1/2" strip to each side of (1)  $\mathbf{A}$  20-1/2" x 29-1/2" panel. Sew (1)  $\mathbf{B}$  3" x 25-1/2" strip to the top and to the bottom of the  $\mathbf{A}$  panel to make the Center Block (Fig. 1). Trim the block to measure 24-1/2" x 33-1/2".
- **2.** Place (1) **G** 2-1/2" square on the top left corner of (1) **F** 4-1/2" square, right sides together (**Fig. 2**). Sew across the diagonal of the smaller square from the upper right corner to the lower left corner (**Fig. 2**). Flip open the triangle formed and press. Trim away the excess fabric from behind the triangle 1/4" away from the sewn seam (**Fig. 3**).

#### Quilt Top Assembly

(Refer to the Quilt Diagram while assembling the quilt top.)

9. Sew (1) C 1-1/2" x 33-1/2" strip to each side of the Center Block. Sew (1) C 1-1/2" x 26-1/2" strip to the top and to the bottom of the Center Block.