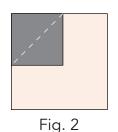

#### **Block Assembly:**

Note: The arrows in figures represent the fabric print direction. Pay attention the the fabric and unit orientations while assembling the various components.

- 1. Sew (1)  $\mathbf{B}$  3" x 29-1/2" strip to each side of (1)  $\mathbf{A}$  20-1/2" x 29-1/2" panel. Sew (1)  $\mathbf{B}$  3" x 25-1/2" strip to the top and to the bottom of the  $\mathbf{A}$  panel to make the Center Block (Fig. 1). Trim the block to measure 24-1/2" x 33-1/2".
- **2.** Place (1) **G** 2-1/2" square on the top left corner of (1) **F** 4-1/2" square, right sides together (**Fig. 2**). Sew across the diagonal of the smaller square from the upper right corner to the lower left corner (**Fig. 2**). Flip open the triangle formed and press. Trim away the excess fabric from behind the triangle 1/4" away from the sewn seam (**Fig. 3**).