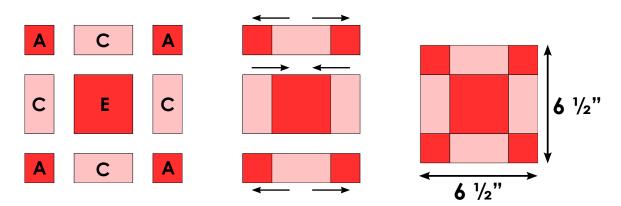

## Assembly

1. Assemble the block center using (4) A squares, (4) C rectangles and (1) E square as shown. Arrows indicate pressing instructions. Completed block center should measure  $6 \frac{1}{2}$ " x  $6 \frac{1}{2}$ " unfinished.