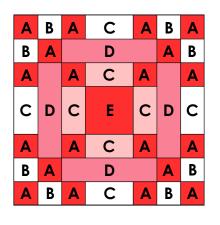

## Cutting

| PLEASE NOTE: Cut C pieces are shown using (2) fabrics.<br>Decide the quantity of fabrics you wish to use, and<br>adjust the cutting accordingly. |                                                                                         |
|--------------------------------------------------------------------------------------------------------------------------------------------------|-----------------------------------------------------------------------------------------|
| Α                                                                                                                                                | (20) 2" squares. <sub>Grunge 30150-332</sub>                                            |
| В                                                                                                                                                | (8) 2" squares. Grunge 30150-101                                                        |
| С                                                                                                                                                | (8) 2" x 3 <sup>1</sup> / <sub>2</sub> " rectangles. Grunge 4 ea. of 64 and 4 ea of 101 |
| D                                                                                                                                                | (4) 2" x 6 <sup>1</sup> / <sub>2</sub> " rectangles. <sub>Grunge 30150-377</sub>        |
| E                                                                                                                                                | (1) 3 <sup>1</sup> / <sub>2</sub> " square. <sub>Grunge 30150-332</sub>                 |