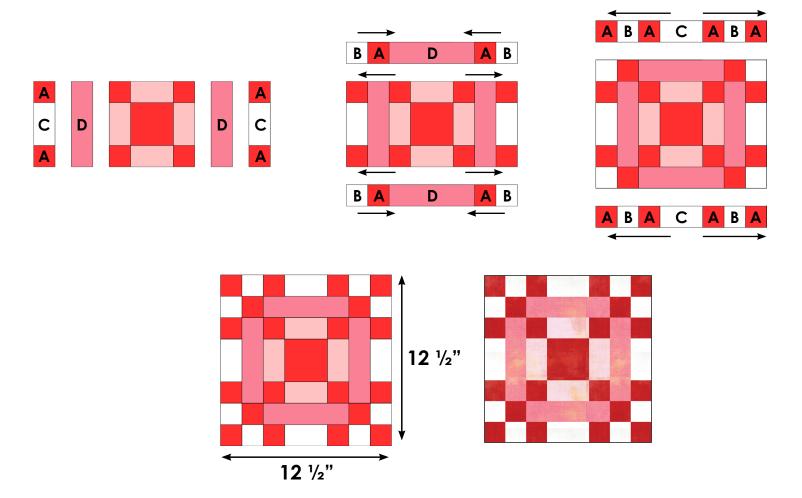

2. Complete block assembly using the remaining cut fabric pieces and the block center. Diagrams show the block in all stages of assembly. Arrows shown in the diagram indicate pressing instructions. Block should measure 12 ½" x 12 ½" unfinished.