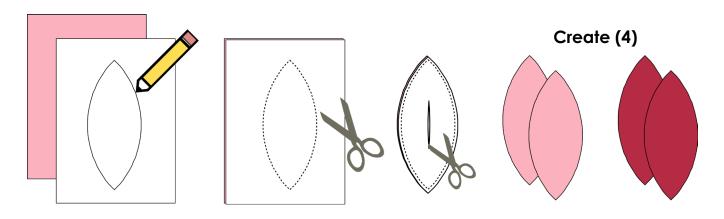

**Lightweight Fusible Interfacing:** Trace (4) orange peel templates onto the smooth side of the interfacing. Roughly cut out leaving at least 1/4" for trimming.

## Assembly

- 1. Begin by placing (1) B scrap of fabric with (1) fusible interfacing orange peel template. The right side of fabric should be touching the glue side of the fusible interfacing template. Do not iron at this time. Pin in place to secure.
- 2. Sew on the traced line backstitching at the beginning and end of the seam to secure.
- 3. Cut out the orange peel a ¼" outside of the stitch line.
- 4. Use a small pair of scissors to carefully cut a small hole in the fusible interfacing. Do not cut through the fabric.
- 5. Pull the fabric through the hole carefully to bring the fabric right side out. The glue side of fusible interfacing should be visible.
- 6. Use an applique turning tool to smooth the edges of the orange peel. Carefully push the points of the orange peel for a crisp appearance.
- 7. Repeat to make (4) orange peels using flip and fuse methods.