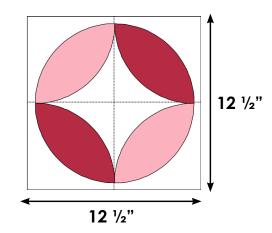

8. Fold the A square into quadrants (either horizontally or diagonally as shown below) and press to mark the exact center of the A square. This will help with even and balanced orange peel placement.

- 9. Arrange the orange peels onto the A square as shown. Fuse into place. Use pins if necessary.
- 10. Applique the orange peels into place using a thread color and decorative stitch of your choice.
- 11. Press to complete. Block should measure 12  $\frac{1}{2}$ " x 12  $\frac{1}{2}$ " unfinished.