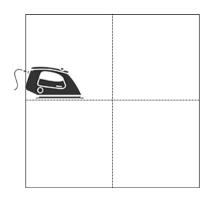

8. Fold the A square into quadrants (either horizontally or diagonally as shown below) and press to mark the exact center of the A square. This will help with even and balanced orange peel placement.

- 9. Arrange the orange peels onto the A square as shown. Fuse into place. Use pins if necessary.
- 10. Applique the orange peels into place using a thread color and decorative stitch of your choice.
- 11. Press to complete. Block should measure 12  $\frac{1}{2}$ " x 12  $\frac{1}{2}$ " unfinished.