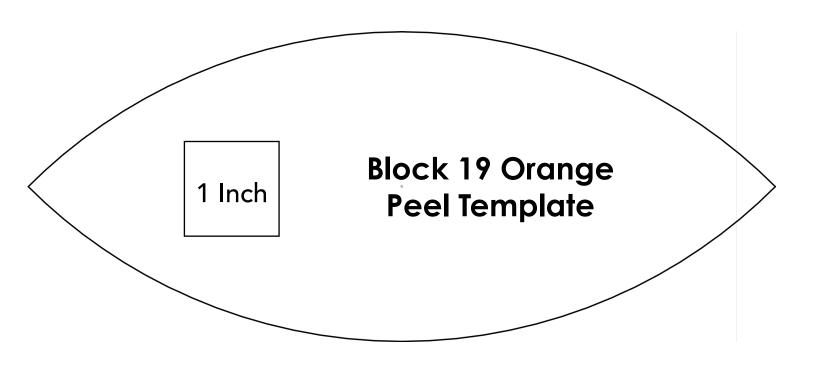

**Lightweight Fusible Interfacing:** Trace (4) orange peel templates onto the smooth side of the interfacing. Roughly cut out leaving at least 1/4" for trimming.

## Assembly

- 1. Begin by placing (1) B scrap of fabric with (1) fusible interfacing orange peel template. The right side of fabric should be touching the glue side of the fusible interfacing template. Do not iron at this time. Pin in place to secure.
- 2. Sew on the traced line backstitching at the beginning and end of the seam to secure.
- 3. Cut out the orange peel a ¼" outside of the stitch line.
- 4. Use a small pair of scissors to carefully cut a small hole in the fusible interfacing. Do not cut through the fabric.
- 5. Pull the fabric through the hole carefully to bring the fabric right side out. The glue side of fusible interfacing should be visible.
- 6. Use an applique turning tool to smooth the edges of the orange peel. Carefully push the points of the orange peel for a crisp appearance.
- 7. Repeat to make (4) orange peels using flip and fuse methods.