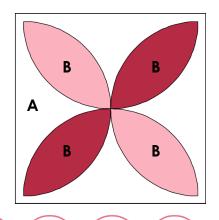

## Cutting

|   | (1) 12 ½" x 12 ½" square. <sub>Grunge #30150 101</sub>                                                     |
|---|------------------------------------------------------------------------------------------------------------|
| В | Set aside (4) assorted scraps for orange peels measuring at least 7" x 7". Grunge 2 ea. of 253 and 377 101 |

8. Fold the A square into quadrants (either horizontally or diagonally as shown below) and press to mark the exact center of the A square. This will help with even and balanced orange peel placement.

- 9. Arrange the orange peels onto the A square as shown. Fuse into place. Use pins if necessary.
- 10. Applique the orange peels into place using a thread color and decorative stitch of your choice.
- 11. Press to complete. Block should measure 12  $\frac{1}{2}$ " x 12  $\frac{1}{2}$ " unfinished.