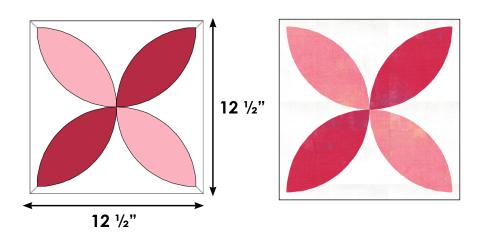

8. Fold the A square into quadrants (either horizontally or diagonally as shown below) and press to mark the exact center of the A square. This will help with even and balanced orange peel placement.

- 9. Arrange the orange peels onto the A square as shown. Fuse into place. Use pins if necessary.
- 10. Applique the orange peels into place using a thread color and decorative stitch of your choice.
- 11. Press to complete. Block should measure 12  $\frac{1}{2}$ " x 12  $\frac{1}{2}$ " unfinished.

## Alternate Tropicana Setting