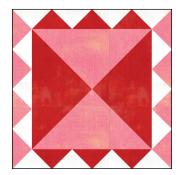

## Assembly

- 1. Make a QST unit for the center of the block using (2) A triangles and (2) B triangles. The longest edges of the triangles will create the outside edges of the QST unit.
- 2. Sew together as shown, pressing seams to the B triangles. Once complete, trim the QST unit to measure  $9 \frac{1}{2}$ " x  $9 \frac{1}{2}$ " unfinished.

3. Lay out C and D triangles around the QST unit as shown, alternating between fabrics.

- 4. Once you have confirmed that the layout is correct, begin sewing the top, bottom and side triangle units together as shown. Sew the C/D triangles present at the four corners of the block together as shown leaving those separate from the side units at this time.
- 5. Attach top, bottom and side triangle units to the QST unit. Press outward and away from the QST unit. (Please note that the C/D triangles are not sewn to the corners at this step.)

- 6. Attach the C/D triangle units to the four corners to complete the block.
- 7. Press the C/D triangle units outward to complete the block. Completed block should measure 12 1/2" x 12  $\frac{1}{2}$ " unfinished.