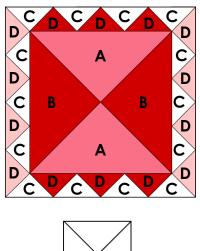

## moda PRESENTS Moda PRESENTS Moda Moda Pink Pink Along Comes Mary

## Cutting

Cut Square Twice Diagonally PLEASE NOTE: The block diagrams are shown using (2) fabrics for the "D" units. Plan cutting and fabric placement before proceeding. Use a scant ¼" seam when piecing this block.

(1) 10  $\frac{1}{4}$  square; cut the square twice diagonally to make Α (4) A triangles. Please note that (2) triangles will be unused. Grunge 30150-325 (1) 10  $\frac{1}{4}$  square; cut the square twice diagonally to make В (4) B triangles. Please note that (2) triangles will be unused. Grunge 30150-254 (4)  $4\frac{1}{4}$  squares; cut each square twice diagonally to С make (16) C triangles. Please note that (2) triangles will be unused. Grunge 30150-101 (4)  $4\frac{1}{4}$ " squares; cut each square twice diagonally to D make (16) D triangles. Please note that (2) triangles will be unused. Grunge 30150-325

3. Lay out C and D triangles around the QST unit as shown, alternating between fabrics.

- 4. Once you have confirmed that the layout is correct, begin sewing the top, bottom and side triangle units together as shown. Sew the C/D triangles present at the four corners of the block together as shown leaving those separate from the side units at this time.
- 5. Attach top, bottom and side triangle units to the QST unit. Press outward and away from the QST unit. (Please note that the C/D triangles are not sewn to the corners at this step.)

- 6. Attach the C/D triangle units to the four corners to complete the block.
- 7. Press the C/D triangle units outward to complete the block. Completed block should measure 12 1/2" x 12  $\frac{1}{2}$ " unfinished.