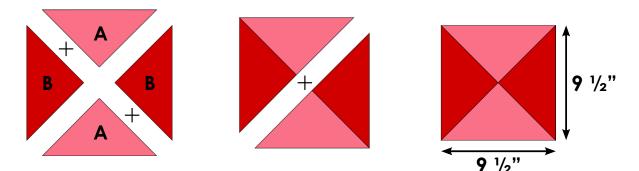

## Assembly

- 1. Make a QST unit for the center of the block using (2) A triangles and (2) B triangles. The longest edges of the triangles will create the outside edges of the QST unit.
- 2. Sew together as shown, pressing seams to the B triangles. Once complete, trim the QST unit to measure  $9 \frac{1}{2}$ " x  $9 \frac{1}{2}$ " unfinished.