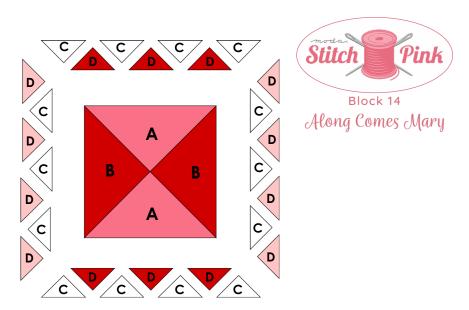

## moda PRESENTS Moda PRESENTS Moda Moda Pink Pink Along Comes Mary

## Cutting

Cut Square Twice Diagonally PLEASE NOTE: The block diagrams are shown using (2) fabrics for the "D" units. Plan cutting and fabric placement before proceeding. Use a scant ¼" seam when piecing this block.

(1) 10  $\frac{1}{4}$  square; cut the square twice diagonally to make Α (4) A triangles. Please note that (2) triangles will be unused. Grunge 30150-325 (1) 10  $\frac{1}{4}$  square; cut the square twice diagonally to make В (4) B triangles. Please note that (2) triangles will be unused. Grunge 30150-254 (4)  $4\frac{1}{4}$  squares; cut each square twice diagonally to С make (16) C triangles. Please note that (2) triangles will be unused. Grunge 30150-101 (4)  $4\frac{1}{4}$ " squares; cut each square twice diagonally to D make (16) D triangles. Please note that (2) triangles will be unused. Grunge 30150-325

3. Lay out C and D triangles around the QST unit as shown, alternating between fabrics.

- 4. Once you have confirmed that the layout is correct, begin sewing the top, bottom and side triangle units together as shown. Sew the C/D triangles present at the four corners of the block together as shown leaving those separate from the side units at this time.
- 5. Attach top, bottom and side triangle units to the QST unit. Press outward and away from the QST unit. (Please note that the C/D triangles are not sewn to the corners at this step.)

- 6. Attach the C/D triangle units to the four corners to complete the block.
- 7. Press the C/D triangle units outward to complete the block. Completed block should measure 12 1/2" x 12  $\frac{1}{2}$ " unfinished.