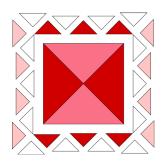

## Assembly

- 1. Make a QST unit for the center of the block using (2) A triangles and (2) B triangles. The longest edges of the triangles will create the outside edges of the QST unit.
- 2. Sew together as shown, pressing seams to the B triangles. Once complete, trim the QST unit to measure  $9 \frac{1}{2}$ " x  $9 \frac{1}{2}$ " unfinished.

3. Lay out C and D triangles around the QST unit as shown, alternating between fabrics.

- 4. Once you have confirmed that the layout is correct, begin sewing the top, bottom and side triangle units together as shown. Sew the C/D triangles present at the four corners of the block together as shown leaving those separate from the side units at this time.
- 5. Attach top, bottom and side triangle units to the QST unit. Press outward and away from the QST unit. (Please note that the C/D triangles are not sewn to the corners at this step.)

- 6. Attach the C/D triangle units to the four corners to complete the block.
- 7. Press the C/D triangle units outward to complete the block. Completed block should measure 12 1/2" x 12  $\frac{1}{2}$ " unfinished.