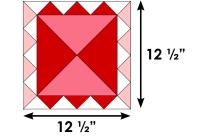

- 6. Attach the C/D triangle units to the four corners to complete the block.
- 7. Press the C/D triangle units outward to complete the block. Completed block should measure 12 1/2" x 12  $\frac{1}{2}$ " unfinished.