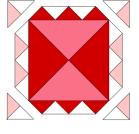

## Assembly

- 1. Make a QST unit for the center of the block using (2) A triangles and (2) B triangles. The longest edges of the triangles will create the outside edges of the QST unit.
- 2. Sew together as shown, pressing seams to the B triangles. Once complete, trim the QST unit to measure  $9 \frac{1}{2}$ " x  $9 \frac{1}{2}$ " unfinished.

3. Lay out C and D triangles around the QST unit as shown, alternating between fabrics.

- 4. Once you have confirmed that the layout is correct, begin sewing the top, bottom and side triangle units together as shown. Sew the C/D triangles present at the four corners of the block together as shown leaving those separate from the side units at this time.
- 5. Attach top, bottom and side triangle units to the QST unit. Press outward and away from the QST unit. (Please note that the C/D triangles are not sewn to the corners at this step.)