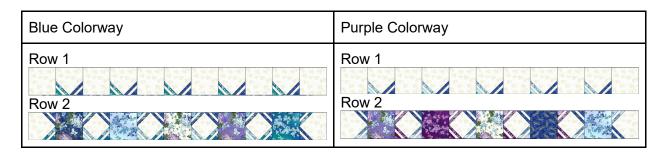

#### Quilt top assembly

**Step 1**. Piece rows. Refer to quilt images for block placement guide, arrange and sew together a total of (11) blocks - patch blocks, inner and outer connecting blocks. Make a total of (11) pieced rows.

Row 1 and Row 2 are shown below.

Step 2. Sew together pieced rows to complete quilt top.