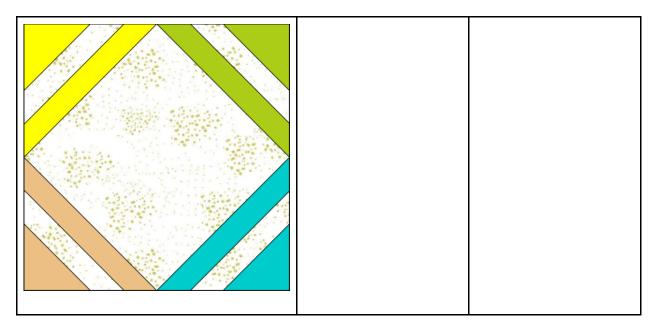

# **Constructing inside connecting blocks** Make a total of (40) blocks.

|                                                                                                                                                                                                                                                                                                                                                                                                                                                                                                                                                                                                    | Blue Colorway | Purple Colorway |
|----------------------------------------------------------------------------------------------------------------------------------------------------------------------------------------------------------------------------------------------------------------------------------------------------------------------------------------------------------------------------------------------------------------------------------------------------------------------------------------------------------------------------------------------------------------------------------------------------|---------------|-----------------|
| <b>Step 1.</b><br>Draw a diagonal line on the wrong side<br>of (1) 4 $\frac{1}{2}$ " x 4 $\frac{1}{2}$ " <b>Fabric F</b> square.<br>Place square, right sides together at top<br>left corner of (1) 8 $\frac{1}{2}$ " x 8 $\frac{1}{2}$ " <b>Fabric A</b><br>square. Sew on drawn line. Trim $\frac{1}{4}$ "<br>away from sewn line. Open and press to<br>reveal <b>Fabric F</b> corner triangle.<br>Repeat with (3) additional 4 $\frac{1}{2}$ " x 4 $\frac{1}{2}$ "<br>squares in the clockwise direction using<br><b>Fabric B, Fabric C and Fabric E</b> to<br>make (1) diamond-in-square unit. |               |                 |

### Constructing outside connecting blocks

Make a total of (20) blocks.

|                                                                                                                                                                                                                                                                                                                                                                                             | Blue Colorway | Purple Colorway |
|---------------------------------------------------------------------------------------------------------------------------------------------------------------------------------------------------------------------------------------------------------------------------------------------------------------------------------------------------------------------------------------------|---------------|-----------------|
| Step 1.<br>Instructions to make outside connecting<br>blocks are the same for making the<br>inside connecting blocks, EXCEPT, only<br>two adjacent corners of (1) 8 ½" x 8 ½"<br>Fabric A are used.<br>Pieces used: (1) 4 ½" x 4 ½" square<br>each for Fabric B and Fabric C; (2) 3<br>1⁄2" x 3 1⁄2" Fabric A squares; and (1) 2<br>1⁄2" x 2 1⁄2" square each for Fabric B and<br>Fabric C. |               |                 |