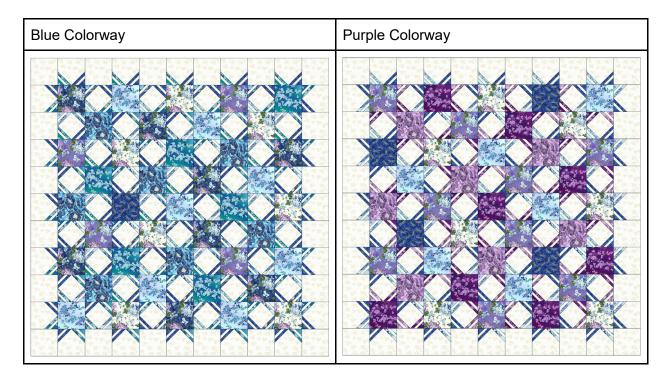

## RIBBONS AND GRACE

Finished Quilt: 88" x 88"

Quilt design by Wendy Sheppard, featuring Graceful Garden.

Wave through an intricate, Spring garden full of lush color and beautiful metallic detail.

HoffmanFabrics.com

### **Ribbons and Grace**

Finished quilt size: 88" x 88"

Finished block size: 8" x 8"

#### Quilt top assembly

**Step 1**. Piece rows. Refer to quilt images for block placement guide, arrange and sew together a total of (11) blocks - patch blocks, inner and outer connecting blocks. Make a total of (11) pieced rows.

Row 1 and Row 2 are shown below.

Step 2. Sew together pieced rows to complete quilt top.