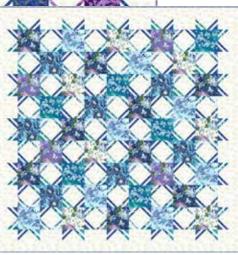

## RIBBONS AND GRACE

Finished Quilt: 88" x 88"

Quilt design by Wendy Sheppard, featuring Graceful Garden.

Wave through an intricate, Spring garden full of lush color and beautiful metallic detail.

HoffmanFabrics.com

### **Ribbons and Grace**

Finished quilt size: 88" x 88"

Finished block size: 8" x 8"

#### Quilt top assembly

**Step 1**. Piece rows. Refer to quilt images for block placement guide, arrange and sew together a total of (11) blocks - patch blocks, inner and outer connecting blocks. Make a total of (11) pieced rows.

Row 1 and Row 2 are shown below.

Step 2. Sew together pieced rows to complete quilt top.