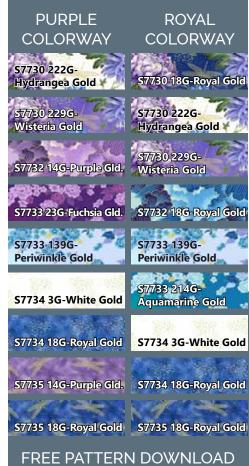

Purple Colorway

Royal Colorway

| PURPLE COLORWAY<br>FABRICS | 1 KIT      | ROYAL COLORWAY<br>FABRICS  | 1 KIT      |
|----------------------------|------------|----------------------------|------------|
| S7730 222G-Hydrangea Gold  | 5/8 Yard   | S7730 18-Royal Gold        | 3/4 Yard   |
| S7730 229G-Wisteria Gold   | 3/4 Yard   | S7730 222G-Hydrangea Gold  | 5/8 Yard   |
| S7732 14G-Purple Gold      | 1 3/8 Yds. | S7730 229G-Wisteria Gold   | 3/8 Yard   |
| S7733 23G-Fuchsia Gold     | 1 3/8 Yds. | S7732 18G-Royal Gold       | 1 3/8 Yds. |
| S7733 139G-Perwinkle Gold  | 1 3/4 Yds. | S7733 139G-Perwinkle Gold  | 1 3/8 Yds. |
| S7734 3G-White Gold        | 6 1/2 Yds. | S7733 214G-Aquamarine Gold | 1 3/4 Yds. |
| S7734 18G-Royal Gold       | 1 1/4 Yds. | S7734 3G-White Gold        | 6 1/2 Yds. |
| S7735 14G-Purple Gold      | 5/8 Yard*  | S7734 18G-Royal Gold       | 1 1/4 Yds. |
| S7735 18G-Royal Gold       | 3/8 Yard   | S7735 18G-Royal Gold       | 5/8 Yard*  |
| * binding                  |            | * binding                  |            |