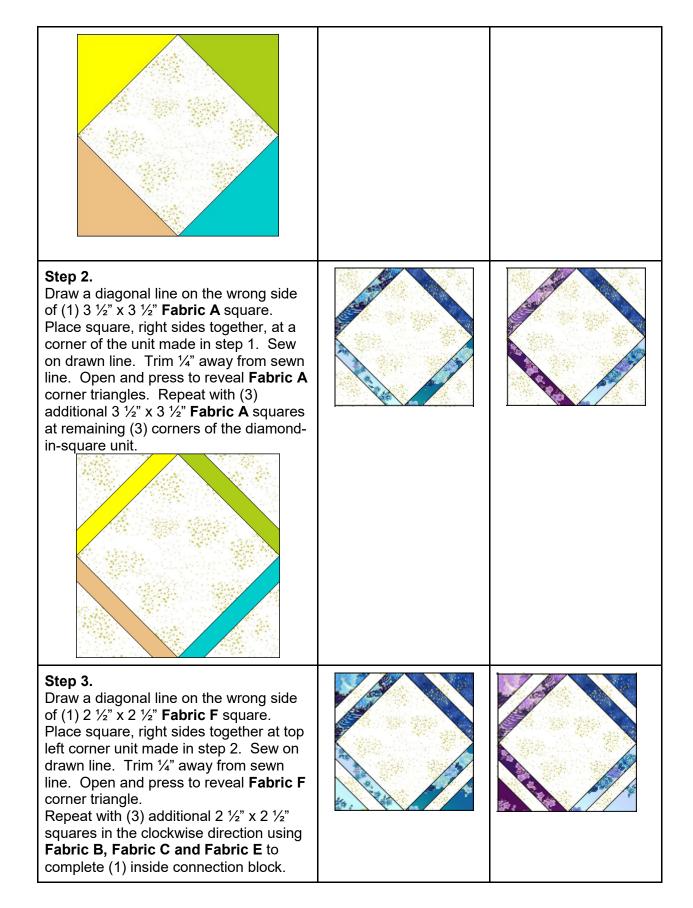

# **Constructing inside connecting blocks** Make a total of (40) blocks.

|                                                                                                                                                                                                                                                                                                                                                                                                                                                                                                                                                                                                    | Blue Colorway | Purple Colorway |
|----------------------------------------------------------------------------------------------------------------------------------------------------------------------------------------------------------------------------------------------------------------------------------------------------------------------------------------------------------------------------------------------------------------------------------------------------------------------------------------------------------------------------------------------------------------------------------------------------|---------------|-----------------|
| <b>Step 1.</b><br>Draw a diagonal line on the wrong side<br>of (1) 4 $\frac{1}{2}$ " x 4 $\frac{1}{2}$ " <b>Fabric F</b> square.<br>Place square, right sides together at top<br>left corner of (1) 8 $\frac{1}{2}$ " x 8 $\frac{1}{2}$ " <b>Fabric A</b><br>square. Sew on drawn line. Trim $\frac{1}{4}$ "<br>away from sewn line. Open and press to<br>reveal <b>Fabric F</b> corner triangle.<br>Repeat with (3) additional 4 $\frac{1}{2}$ " x 4 $\frac{1}{2}$ "<br>squares in the clockwise direction using<br><b>Fabric B, Fabric C and Fabric E</b> to<br>make (1) diamond-in-square unit. |               |                 |

### Constructing outside connecting blocks

Make a total of (20) blocks.

|                                                                                                                                                                                                                                                                                                                                                                                             | Blue Colorway | Purple Colorway |
|---------------------------------------------------------------------------------------------------------------------------------------------------------------------------------------------------------------------------------------------------------------------------------------------------------------------------------------------------------------------------------------------|---------------|-----------------|
| Step 1.<br>Instructions to make outside connecting<br>blocks are the same for making the<br>inside connecting blocks, EXCEPT, only<br>two adjacent corners of (1) 8 ½" x 8 ½"<br>Fabric A are used.<br>Pieces used: (1) 4 ½" x 4 ½" square<br>each for Fabric B and Fabric C; (2) 3<br>1⁄2" x 3 1⁄2" Fabric A squares; and (1) 2<br>1⁄2" x 2 1⁄2" square each for Fabric B and<br>Fabric C. |               |                 |