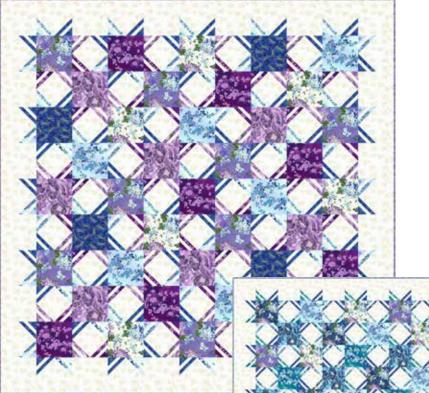

## RIBBONS AND GRACE

Finished Quilt: 88" x 88"

Quilt design by Wendy Sheppard, featuring Graceful Garden.

Wave through an intricate, Spring garden full of lush color and beautiful metallic detail.

HoffmanFabrics.com

### **Ribbons and Grace**

Finished quilt size: 88" x 88"

Finished block size: 8" x 8"

#### Quilt top assembly

**Step 1**. Piece rows. Refer to quilt images for block placement guide, arrange and sew together a total of (11) blocks - patch blocks, inner and outer connecting blocks. Make a total of (11) pieced rows.

Row 1 and Row 2 are shown below.

Step 2. Sew together pieced rows to complete quilt top.