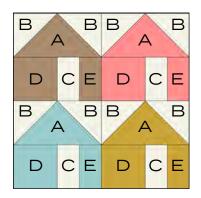

## CUTTING INSTRUCTIONS:

(For fabric choices refer to the diagram. Block is shown using (5) colors.)

|    | 4" Block                                                                                                          | 6" Block                                                                                                        | 8" Block                                                                                                            | 12" Block                                                                                                         |
|----|-------------------------------------------------------------------------------------------------------------------|-----------------------------------------------------------------------------------------------------------------|---------------------------------------------------------------------------------------------------------------------|-------------------------------------------------------------------------------------------------------------------|
| A: | From (4) colors                                                                                                   | From (4) colors                                                                                                 | From (4) colors                                                                                                     | From (4) colors                                                                                                   |
|    | cut (1) 2 ½" x 1 ½"                                                                                               | cut (1) 3 ½" x 2"                                                                                               | cut (1) 4 ½" x 2 ½"                                                                                                 | cut (1) 6 ½" x 3 ½"                                                                                               |
|    | rectangle.                                                                                                        | rectangle.                                                                                                      | rectangle.                                                                                                          | rectangle.                                                                                                        |
| B: | From (1) color cut (8) 1 ½" squares; draw a diagonal line from corner to corner on the wrong side of each square. | From (1) color cut (8) 2" squares; draw a diagonal line from corner to corner on the wrong side of each square. | From (1) color cut (8) 2 1/2" squares; draw a diagonal line from corner to corner on the wrong side of each square. | From (1) color cut (8) 3 ½" squares; draw a diagonal line from corner to corner on the wrong side of each square. |
| C: | From (1) color                                                                                                    | From (1) color                                                                                                  | From (1) color                                                                                                      | From (1) color                                                                                                    |
|    | cut (4) 1" x 1 ½"                                                                                                 | cut (4) 1 ¼" x 2"                                                                                               | cut (4) 1 ½" x 2 ½"                                                                                                 | cut (4) 2" x 3 ½"                                                                                                 |
|    | rectangles.                                                                                                       | rectangles.                                                                                                     | rectangles.                                                                                                         | rectangles.                                                                                                       |
| D: | From (4) colors cut<br>(1) 1 ½" square.                                                                           | From (4) colors cut<br>(1) 2" square.                                                                           | From (4) colors cut<br>(1) 2 ½" square.                                                                             | From (4) colors cut (1) 3 ½" square.                                                                              |
| E: | From (4) colors                                                                                                   | From (4) colors                                                                                                 | From (4) colors                                                                                                     | From (4) colors                                                                                                   |
|    | cut (1) 1" x 1 ½"                                                                                                 | cut (1) 1 ¼" x 2"                                                                                               | cut (1) 1 ½" x 2 ½"                                                                                                 | cut (1) 2" x 3 ½"                                                                                                 |
|    | rectangle.                                                                                                        | rectangle.                                                                                                      | rectangle.                                                                                                          | rectangle.                                                                                                        |

## Assembly instructions:

1. Place (1) B square with a drawn diagonal line onto the corner of (1) A rectangle, right sides together and edges aligned. Diagrams show accurate B square orientation.

- 5. Repeat to create (1) flying geese unit from (4) colors, totaling (4) flying geese units.
- 6. Trim flying geese units using the following guide:
  - a. 4" Block:  $1\frac{1}{2}$ " x  $2\frac{1}{2}$ " unfinished (1" x 2" finished)
  - b. 6" Block: 2" x 3 1/2" unfinished (1 1/2" x 3" finished)
  - c. 8" Block: 2 1/2" x 4 1/2" unfinished (2" x 4" finished)
  - d. 12" Block: 3 1/2" x 6 1/2" unfinished (3" x 6" finished)

- Complete (1) house unit using (1) flying geese unit, (1) C rectangle, (1) D square and (1) E rectangle as shown. All fabrics used within (1) house unit should coordinate.
- 8. Repeat to create (4) uniquely colored house units. Use the following guide for house unit sizing:
  - a. 4" Block: 21/2" unfinished (2" finished)
  - b. 6" Block: 3 1/2" unfinished (3" finished)
  - c. 8" Block: 4 1/2" unfinished (4" finished)
  - d. 12" Block: 6 1/2" unfinished (6" finished)

- 9. Complete block assembly using (4) house units created in the above steps. Arrows indicate pressing instructions.
- 10. Trim block using the guide listed below:
  - a. 4 1/2" x 4 1/2" unfinished (4" x 4" finished)
  - b. 6 1/2" x 6 1/2" unfinished (6" x 6" finished)
  - c. 8 1/2" x 8 1/2" unfinished (8" x 8" finished)
  - 12 1/2" x 12 1/2" unfinished (12" x 12" finished)