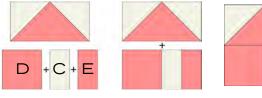

## Assembly instructions:

1. Place (1) B square with a drawn diagonal line onto the corner of (1) A rectangle, right sides together and edges aligned. Diagrams show accurate B square orientation.

- 5. Repeat to create (1) flying geese unit from (4) colors, totaling (4) flying geese units.
- 6. Trim flying geese units using the following guide:
  - a. 4" Block:  $1\frac{1}{2}$ " x  $2\frac{1}{2}$ " unfinished (1" x 2" finished)
  - b. 6" Block: 2" x 3 1/2" unfinished (1 1/2" x 3" finished)
  - c. 8" Block: 2 1/2" x 4 1/2" unfinished (2" x 4" finished)
  - d. 12" Block: 3 1/2" x 6 1/2" unfinished (3" x 6" finished)

- Complete (1) house unit using (1) flying geese unit, (1) C rectangle, (1) D square and (1) E rectangle as shown. All fabrics used within (1) house unit should coordinate.
- 8. Repeat to create (4) uniquely colored house units. Use the following guide for house unit sizing:
  - a. 4" Block: 21/2" unfinished (2" finished)
  - b. 6" Block: 3 1/2" unfinished (3" finished)
  - c. 8" Block: 4 1/2" unfinished (4" finished)
  - d. 12" Block: 6 1/2" unfinished (6" finished)

- 9. Complete block assembly using (4) house units created in the above steps. Arrows indicate pressing instructions.
- 10. Trim block using the guide listed below:
  - a. 4 1/2" x 4 1/2" unfinished (4" x 4" finished)
  - b. 6 1/2" x 6 1/2" unfinished (6" x 6" finished)
  - c. 8 1/2" x 8 1/2" unfinished (8" x 8" finished)
  - 12 1/2" x 12 1/2" unfinished (12" x 12" finished)