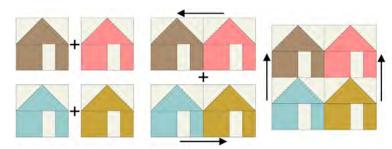

- Complete (1) house unit using (1) flying geese unit, (1) C rectangle, (1) D square and (1) E rectangle as shown. All fabrics used within (1) house unit should coordinate.
- 8. Repeat to create (4) uniquely colored house units. Use the following guide for house unit sizing:
  - a. 4" Block: 21/2" unfinished (2" finished)
  - b. 6" Block: 3 1/2" unfinished (3" finished)
  - c. 8" Block: 4 1/2" unfinished (4" finished)
  - d. 12" Block: 6 1/2" unfinished (6" finished)

- 9. Complete block assembly using (4) house units created in the above steps. Arrows indicate pressing instructions.
- 10. Trim block using the guide listed below:
  - a. 4 1/2" x 4 1/2" unfinished (4" x 4" finished)
  - b. 6 1/2" x 6 1/2" unfinished (6" x 6" finished)
  - c. 8 1/2" x 8 1/2" unfinished (8" x 8" finished)
  - 12 1/2" x 12 1/2" unfinished (12" x 12" finished)