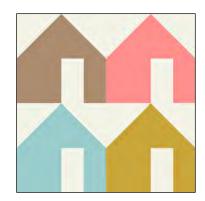

- 9. Complete block assembly using (4) house units created in the above steps. Arrows indicate pressing instructions.
- 10. Trim block using the guide listed below:
  - a. 4 1/2" x 4 1/2" unfinished (4" x 4" finished)
  - b. 6 1/2" x 6 1/2" unfinished (6" x 6" finished)
  - c. 8 1/2" x 8 1/2" unfinished (8" x 8" finished)
  - 12 1/2" x 12 1/2" unfinished (12" x 12" finished)