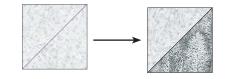

## Assemble the Half-Square Triangles (HSTs)

**Step 1:** Pair a 5" Fabric D square with a 5" Fabric E square, RST. Mark a diagonal line on the wrong side of one square. Sew 1/4" away from both sides of the marked line. Cut on the marked line, creating two half-square triangles (HSTs). Press toward the darker fabric. Trim to 4-1/2" square. Repeat to make twenty D/E HSTs.