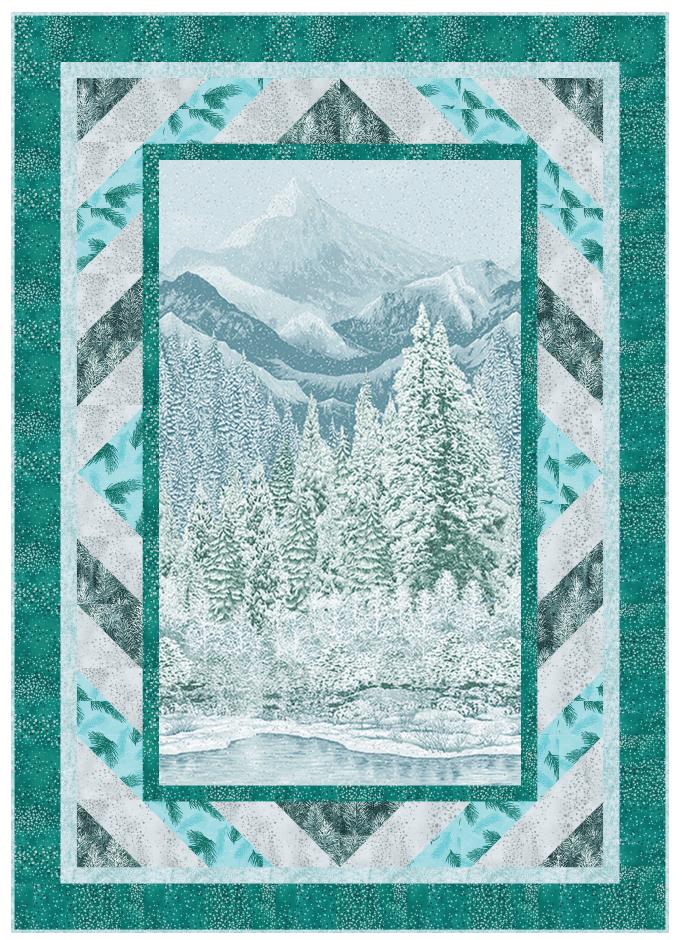

# LAKE VIEWS - Pine Colorstory

# Fabric and Supplies Needed

| Color                                                                      | Fabric | Name/SKU                | Yardage                         | Color | Fabric | Name/SKU                                            | Yardage  |
|----------------------------------------------------------------------------|--------|-------------------------|---------------------------------|-------|--------|-----------------------------------------------------|----------|
|                                                                            | A      | SRKM-19267-274<br>PINE  | 2/3 yard<br>(one full<br>panel) |       | E      | SRK-19270-44<br>Forest                              | 1/3 yard |
|                                                                            | В      | SRKM-19271-44<br>FOREST | 3/4 yard                        |       | F      | SRKM-19269-274<br>PINE                              | 1/4 yard |
|                                                                            | С      | SRKM-19268-44<br>FOREST | 1/4 yard                        |       |        | * SRKM-19269-274<br>PINE<br>*Also used for Fabric F | 3/8 yard |
|                                                                            | D      | SRKM-19271-254<br>FROST | 1/2 yard                        |       |        |                                                     |          |
| Copyright 2019, Robert Kaufman<br>For individual use only - Not for resale |        |                         |                                 |       |        | will also need:<br>ards for backing                 |          |