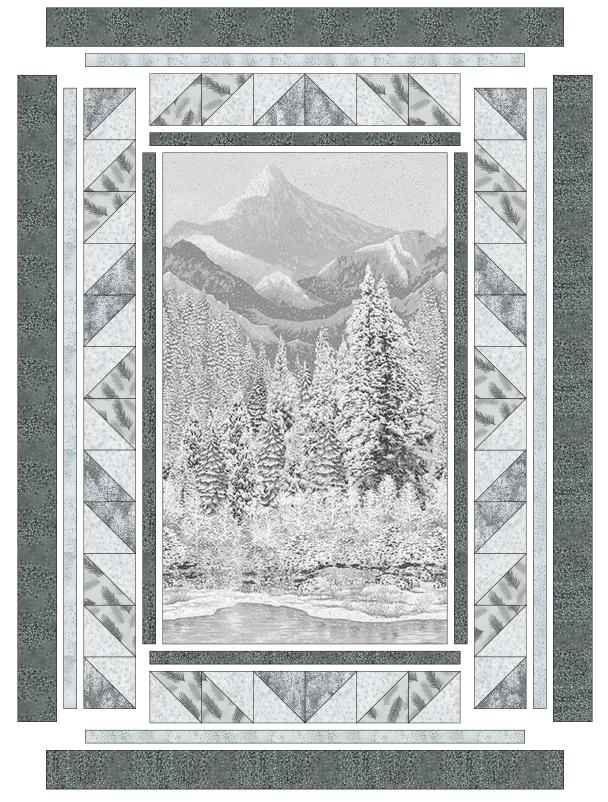

# Designed by Ariga Mahmoudlou for RK Featuring First Snow

Finished quilt measures: 40" x 56" Quilt shown in "ICE" colorstory. For alternate "PINE" and "WINTER" colorstories see pages 6-9.

Difficulty Rating: Beginner

#### From Fabric A, fussy cut:

one 22-1/2" x 38-1/2" center panel

#### From Fabric B, cut:

five 3-1/2" x WOF strips. Sew together, end-to-end, then trim: two 3-1/2" x 50-1/2" side Border 3 strips two 3-1/2" x 40-1/2" top/bottom Border 3 strips four 1-1/2" x WOF strips. Subcut: two 1-1/2" x 38-1/2" side Border 1 strips two 1-1/2" x 24-1/2" top/bottom Border 1 strips

#### From Fabric C, cut:

one 5" x WOF strip. Subcut: eight 5" squares for the HSTs

#### From Fabric D, cut:

three 5" x WOF strips. Subcut: eighteen 5" squares for the HSTs

#### From Fabric E, cut:

two 5" x WOF strips. Subcut: ten 5" squares for the HSTs

#### From Fabric F, cut:

four 1-1/2" x WOF strips. Sew together, end-to-end, then trim: two 1-1/2" x 48-1/2" side Border 2 strips two 1-1/2" x 34-1/2" top/bottom Border 2 strips

## Assemble the Quilt

**Step 4:** Sew the side Border 1 pieces to the sides of the Fabric A quilt center. Press toward the borders. Sew the top and bottom Border 1 pieces to the Fabric A quilt center. Press toward the borders.

**Step 5:** Gather two C/D HSTs (one of each orientation) and four D/E HSTs. Arrange as shown in the Quilt Assembly Diagram to form the top pieced border. Sew to the top edge of the quilt center.

**Step 6:** Gather two C/D HSTs (one of each orientation) and four D/E HSTs. Arrange as shown in the Quilt Assembly Diagram to form the bottom pieced border. Sew to the bottom edge of the quilt center.

**Step 7:** Gather six C/D HSTs (three of each orientation) and six D/E HSTs. Arrange as shown in the Quilt Assembly Diagram to form the left pieced border. Sew to the left edge of the quilt center.

**Step 8:** Gather six C/D HSTs (three of each orientation) and six D/E HSTs. Arrange as shown in the Quilt Assembly Diagram to form the right pieced border. Sew to the right edge of the quilt center.

**Step 9:** Sew the side Border 2 pieces to the sides of the quilt center. Press toward the borders. Sew the top and bottom Border 2 pieces to the quilt center. Press toward the borders.

**Step 10:** Sew the side Border 3 pieces to the sides of the quilt center. Press toward the borders. Sew the top and bottom Border 3 pieces to the quilt center. Press toward the borders.