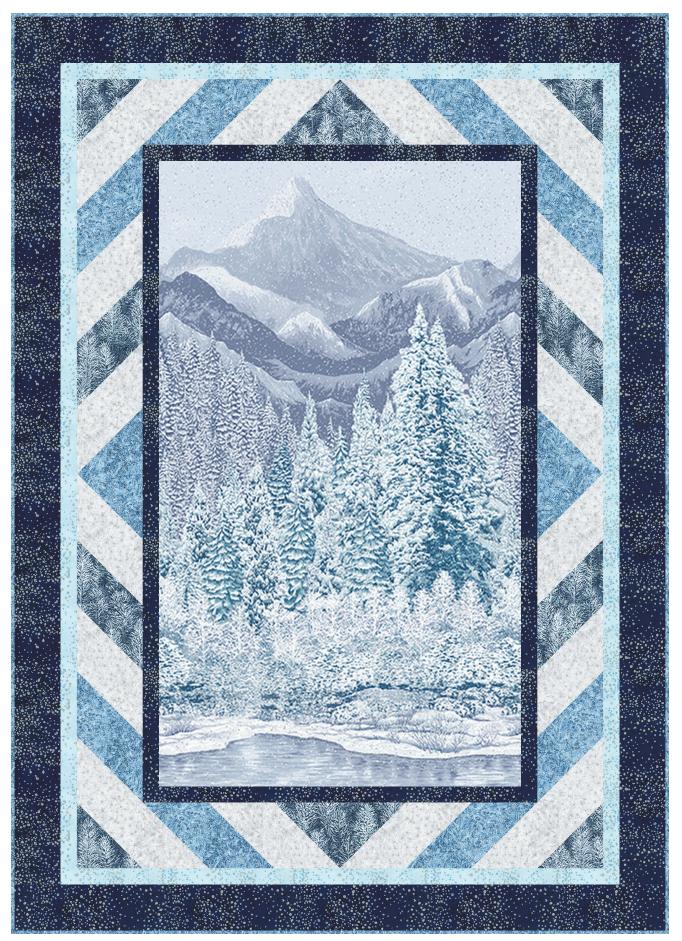

# LAKE VIEWS - Winter Colorstory

## Fabric and Supplies Needed

| Color                                                                      | Fabric | Name/SKU                  | Yardage                         | Color | Fabric  | Name/SKU                                              | Yardage  |
|----------------------------------------------------------------------------|--------|---------------------------|---------------------------------|-------|---------|-------------------------------------------------------|----------|
|                                                                            | A      | SRKM-19267-277<br>WINTER  | 2/3 yard<br>(one full<br>panel) |       | E       | SRKM-19269-4<br>BLUE                                  | 1/3 yard |
|                                                                            | В      | SRKM-19271-69<br>MIDNIGHT | 3/4 yard                        |       | F       | SRKM-19271-277<br>WINTER                              | 1/4 yard |
|                                                                            | С      | SRKM-19268-80<br>EVENING  | 1/4 yard                        |       | Binding | * SRKM-19271-277<br>WINTER<br>*Also used for Fabric F | 3/8 yard |
|                                                                            | D      | SRKM-19269-254<br>FROST   | 1/2 yard                        |       | Vou     | will also need:                                       |          |
| Copyright 2019, Robert Kaufman<br>For individual use only - Not for resale |        |                           |                                 |       |         | ards for backing                                      |          |