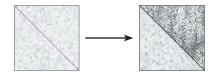

**Step 2:** Place a Fabric C square on the work surface, with the fabric face up and the print oriented in the correct way (trees pointing up). Place a Fabric D square on top of the Fabric C square, right sides together. Mark a diagonal like from lower left to upper right. Repeat the process in Step 1 to make eight C/D HSTs in this orientation.