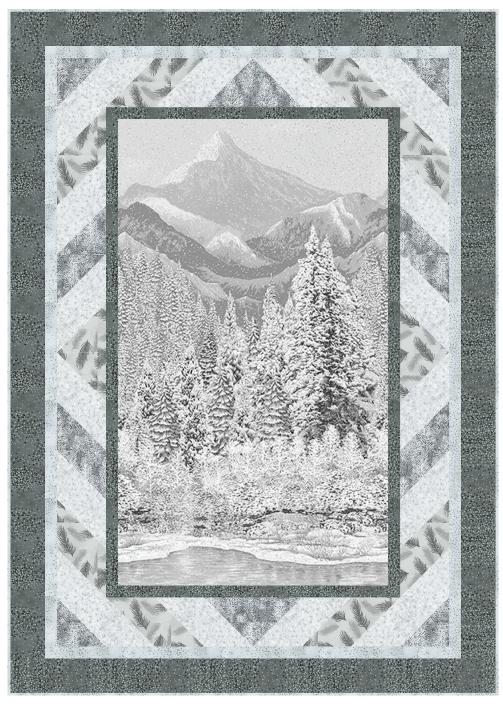

# LAKE VIEWS

# Designed by Ariga Mahmoudlou for RK Featuring First Snow

Finished quilt measures: 40" x 56" Quilt shown in "ICE" colorstory. For alternate "PINE" and "WINTER" colorstories see pages 6-9.

Difficulty Rating: Beginner

#### From Fabric A, fussy cut:

one 22-1/2" x 38-1/2" center panel

#### From Fabric B, cut:

five 3-1/2" x WOF strips. Sew together, end-to-end, then trim: two 3-1/2" x 50-1/2" side Border 3 strips two 3-1/2" x 40-1/2" top/bottom Border 3 strips four 1-1/2" x WOF strips. Subcut: two 1-1/2" x 38-1/2" side Border 1 strips two 1-1/2" x 24-1/2" top/bottom Border 1 strips

#### From Fabric F, cut:

four 1-1/2" x WOF strips. Sew together, end-to-end, then trim: two 1-1/2" x 48-1/2" side Border 2 strips two 1-1/2" x 34-1/2" top/bottom Border 2 strips

## Assemble the Quilt

**Step 4:** Sew the side Border 1 pieces to the sides of the Fabric A quilt center. Press toward the borders. Sew the top and bottom Border 1 pieces to the Fabric A quilt center. Press toward the borders.

**Step 5:** Gather two C/D HSTs (one of each orientation) and four D/E HSTs. Arrange as shown in the Quilt Assembly Diagram to form the top pieced border. Sew to the top edge of the quilt center.

**Step 6:** Gather two C/D HSTs (one of each orientation) and four D/E HSTs. Arrange as shown in the Quilt Assembly Diagram to form the bottom pieced border. Sew to the bottom edge of the quilt center.

**Step 7:** Gather six C/D HSTs (three of each orientation) and six D/E HSTs. Arrange as shown in the Quilt Assembly Diagram to form the left pieced border. Sew to the left edge of the quilt center.

**Step 8:** Gather six C/D HSTs (three of each orientation) and six D/E HSTs. Arrange as shown in the Quilt Assembly Diagram to form the right pieced border. Sew to the right edge of the quilt center.

**Step 9:** Sew the side Border 2 pieces to the sides of the quilt center. Press toward the borders. Sew the top and bottom Border 2 pieces to the quilt center. Press toward the borders.

**Step 10:** Sew the side Border 3 pieces to the sides of the quilt center. Press toward the borders. Sew the top and bottom Border 3 pieces to the quilt center. Press toward the borders.