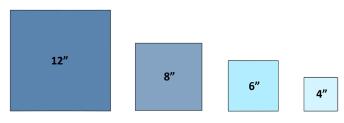

## GENERAL LAYOUT

Description: The General Layout utilizes all (56) blocks in a 7 x 8 grid. All blocks used in the quilts are one size (4", 6", 8" or 12") using a traditional setting. Information below gives the finished quilt size, backing fabric requirement and binding fabric requirement for each quilt.

Block Sizing Guide

#### 28" x 32" using 4" Blocks

(Please note: Not all blocks are offered in 4", therefore some blocks may be repeated. However, you can visit the designer's blogs for piecing instructions for a variety of 4" blocks).