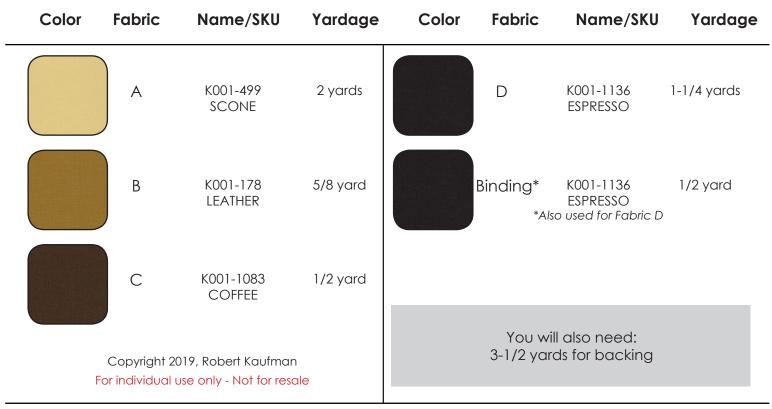

### Fabric and Supplies Needed

#### From Fabric A, cut:

twenty-seven 2-1/2" x WOF strips. Subcut: one 2-1/2" x 34-1/2" strip one 2-1/2" x 26-1/2" strip one 2-1/2" x 20-1/2" strips three 2-1/2" x 18-1/2" strips three 2-1/2" x 16-1/2" strips eight 2-1/2" x 14-1/2" strips three 2-1/2" x 12-1/2" strips six 2-1/2" x 10-1/2" strips eighteen 2-1/2" x 8-1/2" strips twenty-one 2-1/2" x 6-1/2" strips twenty-one 2-1/2" x 4-1/2" strips twenty-nine 2-1/2" strips

#### From Fabric B, cut:

seven 2-1/2" x WOF strips. Subcut: three 2-1/2" x 8-1/2" strips eight 2-1/2" x 6-1/2" strips twenty-seven 2-1/2" x 4-1/2" strips twenty-seven 2-1/2" squares

#### From Fabric C, cut:

five 2-1/2" x WOF strips. Subcut: one 2-1/2" x 12-1/2" strips two 2-1/2" x 8-1/2" strips six 2-1/2" x 6-1/2" strips eighteen 2-1/2" x 4-1/2" strips nine 2-1/2" squares

#### From Fabric D, cut:

sixteen 2-1/2" x WOF strips. Subcut: two 2-1/2" x 12-1/2" strips two 2-1/2" x 10-1/2" strips seven 2-1/2" x 8-1/2" strips nineteen 2-1/2" x 6-1/2" strips forty-nine 2-1/2" x 4-1/2" strips fifty-three 2-1/2" squares

#### From the Binding Fabric, cut:

seven 2-1/2" x WOF strips

Tip: Label each stack of cut strips by length. This will aid in the piecing to know exact lengths without having to measure each one.