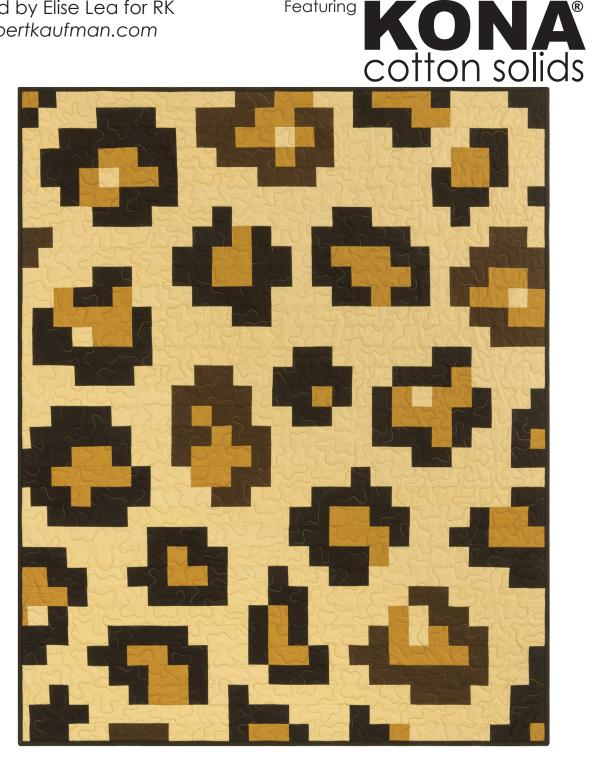

# **LEOPARD SPOTS**

Designed by Elise Lea for RK www.robertkaufman.com

Featuring

Finished quilt measures: 54" x 66"

Difficulty Rating: Intermediate

For questions about this pattern, please email Patterns@RobertKaufman.com.

# Assemble the Quilt Top

| <mark>2-1/2"</mark> 2-1/2" 18-1/2"                                                                                                                                                                                                                                                                                                                                                                                                                                                                                                                                                                                  | 4-1/2" 4-1/2" 4-1/2                                       | " 2-1/2" 6-1/2" 2-1/2"                                                                      | 6-1/2" 4-1/2" Row 1                                          |
|---------------------------------------------------------------------------------------------------------------------------------------------------------------------------------------------------------------------------------------------------------------------------------------------------------------------------------------------------------------------------------------------------------------------------------------------------------------------------------------------------------------------------------------------------------------------------------------------------------------------|-----------------------------------------------------------|---------------------------------------------------------------------------------------------|--------------------------------------------------------------|
| 2-1/2" 6-1/2" 6-1/2" 6-1/2"                                                                                                                                                                                                                                                                                                                                                                                                                                                                                                                                                                                         | 4-1/2" 4-1/2" 2-                                          | 1/2" 6-1/2" 4-1/2"                                                                          | <sup>8-1/2"</sup> 2-1/2" Row 2                               |
| <b>4-1/2" 12-1/2" 4-1/2"</b>                                                                                                                                                                                                                                                                                                                                                                                                                                                                                                                                                                                        | 4-1/2" 2-1/2" 2-1/2" <mark>2-1/2</mark> "                 | 6-1/2" <b>4-1/2</b> " 4-1/2"                                                                | 4-1/2" 4-1/2" Row 3                                          |
| 2-1/2" 6-1/2" 4-1/2" 4-1/2"                                                                                                                                                                                                                                                                                                                                                                                                                                                                                                                                                                                         | 6-1/2" 2-1/2" 4-1/2"                                      | 12-1/2" 4-                                                                                  | /2" 2-1/2" 4-1/2" Row 4                                      |
| 2-1/2" 4-1/2" 2-1/2" 2-1/2" 4-1/2" 2-1/2" 8-1/2"                                                                                                                                                                                                                                                                                                                                                                                                                                                                                                                                                                    | 6-1/2"                                                    | 12-1/2" 4-                                                                                  | /2" 2-1/2" 4-1/2" Row 5                                      |
| 4-1/2" 2-1/2" 4-1/2" 6-1/2"                                                                                                                                                                                                                                                                                                                                                                                                                                                                                                                                                                                         | 26-1/2"                                                   | 6-1/2                                                                                       | 4-1/2" 2-1/2" Row 6                                          |
| 8-1/2" 6-1/2" 6-1/2" 2-1/2"                                                                                                                                                                                                                                                                                                                                                                                                                                                                                                                                                                                         | 10-1/2"                                                   | <b>4-</b> 1/2" <b>8-</b> 1/2" <b>2-</b> 1/2                                                 | <sup>8-1/2"</sup> Row 7                                      |
| 4-1/2" 4-1/2"                                                                                                                                                                                                                                                                                                                                                                                                                                                                                                                                                                                                       | <mark>2-1/2"</mark> 2-1/2" 4-1/2"                         | 10-1/2" 8-1/2"                                                                              | 4-1/2" 2-1/2" Row 8                                          |
| 2-1/2" 14-1/2" 4-1/2" 4-1                                                                                                                                                                                                                                                                                                                                                                                                                                                                                                                                                                                           | /2" 4-1/2" 2-1/2"                                         | 6-1/2" <b>4-1/2</b> " <b>4-</b> 1/2"                                                        | <sup>8-1/2"</sup> Row 9                                      |
| 8-1/2" 4-1/2" 4-1/2" 4-1/2" 4-1                                                                                                                                                                                                                                                                                                                                                                                                                                                                                                                                                                                     | /2" 4-1/2" <mark>2-1/2"</mark> 4-1/2                      | " 6-1/2" <mark>2-1/2"</mark> 4-                                                             | /2" 4-1/2" 2-1/2" Row 10                                     |
| 4-1/2" 2-1/2" 4-1/2" 2-1/2" 6-1/2" 8-1                                                                                                                                                                                                                                                                                                                                                                                                                                                                                                                                                                              | /2" 6-1/2"                                                | 4-1/2" <mark>2-1/2"</mark> 4-1/2" <mark>2-1/2"</mark> 2-1/2                                 | 4-1/2" 2-1/2" Row 11                                         |
| 2-1/2" <mark>2-1/2" 8-1/2" 8-1/2"</mark> 8-1/2"                                                                                                                                                                                                                                                                                                                                                                                                                                                                                                                                                                     | 4-1/2"                                                    | 20-1/2"                                                                                     | 4-1/2" 4-1/2" Row 12                                         |
| 2-1/2" <b>4-1/2</b> " 2-1/2" <b>2-1/2</b> "                                                                                                                                                                                                                                                                                                                                                                                                                                                                                                                                                                         | 34-1/2"                                                   |                                                                                             | 6-1/2" Row 13                                                |
| 2-1/2" 12-1/2" 14-1/2                                                                                                                                                                                                                                                                                                                                                                                                                                                                                                                                                                                               | 4-1/2"                                                    | 10-1/2" 4-1/2"                                                                              | <sup>8-1/2"</sup> Row 14                                     |
| 6-1/2" 6-1/2" 6-1/2" 4-1/2"                                                                                                                                                                                                                                                                                                                                                                                                                                                                                                                                                                                         | 4-1/2" 8-1/2"                                             | 4-1/2" 6-1/2" 2-1/2                                                                         | <sup>8-1/2"</sup> Row 15                                     |
| 16-1/2" 8-1/2"                                                                                                                                                                                                                                                                                                                                                                                                                                                                                                                                                                                                      | <mark>2-1/2"</mark> 4-1/2" <mark>2-1/2"</mark> 2-         | 1/2" <mark>2-1/2" <mark>2-1/2</mark>" <mark>2-1/2</mark>" <mark>2-1/2" 4-1/2"</mark></mark> | <sup>2-1/2"</sup> <sup>4-1/2"</sup> Row 16                   |
| 4-1/2" 6-1/2" 6-1/2" 2-1/2" 4-1                                                                                                                                                                                                                                                                                                                                                                                                                                                                                                                                                                                     | /2" 4-1/2" 4-1/2"                                         | 4-1/2" 2-1/2" 6-1/2" 4-                                                                     | <sup>/2"</sup> <sup>2-1/2"</sup> <sup>4-1/2"</sup> Row 17    |
| 2-1/2" 10-1/2" 4-1/2" 4-1/2" 2-1/2"                                                                                                                                                                                                                                                                                                                                                                                                                                                                                                                                                                                 | 4-1/2" 10-1/2"                                            | 6-1/2" 2-1/2" 2-1/2                                                                         | 4-1/2" 2-1/2" Row 18                                         |
| <b>6-1/2" 4-1/2" 2-1/2" 4-1/2" 2-1/2" 6-1/2"</b>                                                                                                                                                                                                                                                                                                                                                                                                                                                                                                                                                                    | 2-1/2"                                                    | -1/2" 4-1/2"                                                                                | 6-1/2" 4-1/2" Row 19                                         |
| <b>4-1/2"</b> 8-1/2" <b>2-1/2"</b> 4-1/2" 4-1/2"                                                                                                                                                                                                                                                                                                                                                                                                                                                                                                                                                                    | 4-1/2" 8-1/2"                                             | <b>2-1/2</b> " 18-1/2                                                                       | " Row 20                                                     |
| 2-1/2" 4-1/2" 2-1/2" 6-1/2" 6-1/2" 4-1                                                                                                                                                                                                                                                                                                                                                                                                                                                                                                                                                                              | /2" 6-1/2"                                                | 8-1/2" 12-1/2"                                                                              | 4-1/2" Row 21                                                |
| 4-1/2" 8-1/2" 16-1/2"                                                                                                                                                                                                                                                                                                                                                                                                                                                                                                                                                                                               | 4-1/2"                                                    | 4-1/2" 4-1/2" 6-1/2"                                                                        | <sup>2-1/2"</sup> <sup>4-1/2"</sup> <sup>2-1/2"</sup> Row 22 |
| 14-1/2" 6-1/2"                                                                                                                                                                                                                                                                                                                                                                                                                                                                                                                                                                                                      | 8-1/2" 4-1/2"                                             | 6-1/2" 2-1/2" 4-1/2" 4-                                                                     | <sup>/2"</sup> 6-1/2" Row 23                                 |
| 6-1/2" 8-1/2" 2-1/2" 4-1/2"                                                                                                                                                                                                                                                                                                                                                                                                                                                                                                                                                                                         | 8-1/2" 6-                                                 | 1/2" 2-1/2" 8-1/2"                                                                          | <sup>8-1/2"</sup> Row 24                                     |
| 4-1/2" 4-1/2" 4-1/2" 4-1/2" 2-1/2"                                                                                                                                                                                                                                                                                                                                                                                                                                                                                                                                                                                  | 4-1/2" 2-1/2" 4-1/2"                                      | 4-1/2" 14-1/2"                                                                              | 4-1/2" Row 25                                                |
| 6-1/2" 2-1/2" 6-1/2" 8-1/2"                                                                                                                                                                                                                                                                                                                                                                                                                                                                                                                                                                                         | 4-1/2" 4-1/2"                                             | 10-1/2" 4-1/2"                                                                              | <sup>10-1/2"</sup> Row 26                                    |
| <mark>2-1/2"</mark> 2-1/2" <mark>2-1/2</mark> " 18-1/2"                                                                                                                                                                                                                                                                                                                                                                                                                                                                                                                                                             | 2-1/2" <mark>2-1/2"</mark> 2-1/2"                         | 8-1/2" 2-1/2" 2-1/2" 4-1/2"                                                                 | <sup>8-1/2"</sup> Row 27                                     |
| 6-1/2" 8-1/2" 6-1/2"                                                                                                                                                                                                                                                                                                                                                                                                                                                                                                                                                                                                | 2-1/2" <mark>2-1/2"</mark> 2-1/2" 6-                      | 1/2" 2-1/2" 2-1/2" 2-1/2" 2-1/2" 4-                                                         | /2" 6-1/2" Row 28                                            |
| 4-1/2" 4-1/2" 4-1/2" 4-1/2" 4-1/2" 4-1/2" 4-1/2" 4-1/2" 4-1/2" 4-1/2" 4-1/2" 4-1/2" 4-1/2" 4-1/2" 4-1/2" 4-1/2" 4-1/2" 4-1/2" 4-1/2" 4-1/2" 4-1/2" 4-1/2" 4-1/2" 4-1/2" 4-1/2" 4-1/2" 4-1/2" 4-1/2" 4-1/2" 4-1/2" 4-1/2" 4-1/2" 4-1/2" 4-1/2" 4-1/2" 4-1/2" 4-1/2" 4-1/2" 4-1/2" 4-1/2" 4-1/2" 4-1/2" 4-1/2" 4-1/2" 4-1/2" 4-1/2" 4-1/2" 4-1/2" 4-1/2" 4-1/2" 4-1/2" 4-1/2" 4-1/2" 4-1/2" 4-1/2" 4-1/2" 4-1/2" 4-1/2" 4-1/2" 4-1/2" 4-1/2" 4-1/2" 4-1/2" 4-1/2" 4-1/2" 4-1/2" 4-1/2" 4-1/2" 4-1/2" 4-1/2" 4-1/2" 4-1/2" 4-1/2" 4-1/2" 4-1/2" 4-1/2" 4-1/2" 4-1/2" 4-1/2" 4-1/2" 4-1/2" 4-1/2" 4-1/2" 4-1/2" 4-1/2"< | /2" 2-1/2" 4-1/2" 2-1/2" 2-                               | 1/2" 4-1/2" 8-1/2"                                                                          | 2-1/2" 4-1/2" 2-1/2" Row 29                                  |
| 10-1/2" <b>4-1/2</b> " <b>2-1/2</b> "                                                                                                                                                                                                                                                                                                                                                                                                                                                                                                                                                                               | 6-1/2" 6-1/2"                                             | 4-1/2" 12-1/2"                                                                              | 4-1/2" 2-1/2" Row 30                                         |
| 4-1/2" 2-1/2" 6-1/2" 2-1/2" 2-1/2" 2-1/2"                                                                                                                                                                                                                                                                                                                                                                                                                                                                                                                                                                           | 2-1/2" 16-1/2                                             | 6-1/2"                                                                                      | 4-1/2" 4-1/2" Row 31                                         |
| 2-1/2" 6-1/2" 14-1/2"                                                                                                                                                                                                                                                                                                                                                                                                                                                                                                                                                                                               | 6-1/2" 6-1/2"                                             | 2-1/2" 14-1/2"                                                                              | 4-1/2" Row 32                                                |
| 2-1/2" 4-1/2" 6-1/2" 6-1/2"                                                                                                                                                                                                                                                                                                                                                                                                                                                                                                                                                                                         | <b>2-1/2</b> " <b>4-1/2</b> " <b>2-1/2</b> " <b>4-1/2</b> | " 4-1/2" 2-1/2" 8-1/2"                                                                      | 4-1/2" 2-1/2" Row 33                                         |