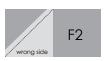

#### **Assemble Units**

Using a mechancial pencil draw a diagonal line on the wrong side of assorted F3 squares.

Stitch on marked line.

Trim top layer leaving a 1/4" seam allowance. Do not trim away background fabric.

Press toward corner.

Repeat steps with a second square charm.

Make a total of 18 flying geese units. 12 units should measure 2"x31/2" with seams. 6 units should measure 2½"x4½" with seams.