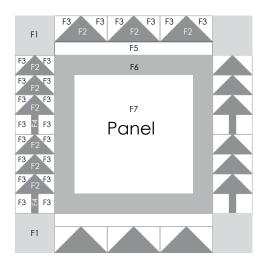

#### **Fabric Requirements**

**F1** – F8 for cornerstones

 $\mathbf{F2} - \frac{1}{4}$  yd. for flying geese

**F3** – ¼ yd. for flying geese

**F4** – F6 for tree trunks

**F5** – F8 for top/bottom inner border

**F6** – FQ for panel border

**F7** – 1 panel

#### **Assemble Units**

Using a mechancial pencil draw a diagonal line on the wrong side of assorted F3 squares.

Stitch on marked line.

Trim top layer leaving a 1/4" seam allowance. Do not trim away background fabric.

Press toward corner.

Repeat steps with a second square charm.

Make a total of 18 flying geese units. 12 units should measure 2"x31/2" with seams. 6 units should measure 2½"x4½" with seams.

### Cutting

**F1** – Cut 4 – 3½" x 3½" squares

**F2** – Cut  $12 - 3\frac{1}{2}$ " x 2" and  $6 - 4\frac{1}{2}$ " x  $2\frac{1}{2}$ " rectangles

**F3** – Cut 24 – 2" x 2" squares / 12 – 2½" x 2½" squares and 8-1 %" x 2" rectangles

**F4** – Cut 4 – 1" x 2" rectangles

**F5** – Cut 2 – 1½" x 12½" border strips

**F6** – Cut 2 –  $12\frac{1}{2}$ " x 2" and 2 –  $9\frac{1}{2}$ " x 2" border strips

**F7** – Cut 1 –  $9\frac{1}{2}$ " x  $9\frac{1}{2}$ " scenic square from panel

#### **Assemble Block**