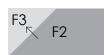

#### **Assemble Units**

Using a mechancial pencil draw a diagonal line on the wrong side of assorted F3 squares.

Stitch on marked line.

Trim top layer leaving a 1/4" seam allowance. Do not trim away background fabric.

Press toward corner.

Repeat steps with a second square charm.

Make a total of 18 flying geese units. 12 units should measure 2"x31/2" with seams. 6 units should measure 2½"x4½" with seams.