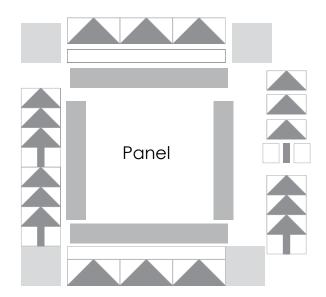

## 18" Finished Block

#### **Fabric Requirements**

**F1** – F8 for cornerstones

 $\mathbf{F2} - \frac{1}{4}$  yd. for flying geese

**F3** – ¼ yd. for flying geese

**F4** – F6 for tree trunks

**F5** – F8 for top/bottom inner border

**F6** – FQ for panel border

**F7** – 1 panel

### Cutting

**F1** – Cut 4 – 3½" x 3½" squares

**F2** – Cut  $12 - 3\frac{1}{2}$ " x 2" and  $6 - 4\frac{1}{2}$ " x  $2\frac{1}{2}$ " rectangles

**F3** – Cut 24 – 2" x 2" squares / 12 – 2½" x 2½" squares and 8-1 %" x 2" rectangles

**F4** – Cut 4 – 1" x 2" rectangles

**F5** – Cut 2 – 1½" x 12½" border strips

**F6** – Cut 2 –  $12\frac{1}{2}$ " x 2" and 2 –  $9\frac{1}{2}$ " x 2" border strips

**F7** – Cut 1 –  $9\frac{1}{2}$ " x  $9\frac{1}{2}$ " scenic square from panel

#### **Assemble Block**