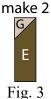

Unit 2 2. Repeat Step 1, refer to Figure 3 for fabric location and use (2) 2 1/2" Fabric G squares and (2)  $2\frac{1}{2}$ " x  $6\frac{1}{2}$ " Fabric E strips to make (2) Unit 2 strips.

3. Repeat Step 1, refer to Figure 4 for fabric location and use (2) 2 <sup>1</sup>/<sub>2</sub>" Fabric H squares and (2) 2 <sup>1</sup>/<sub>2</sub>" x 6 <sup>1</sup>/<sub>2</sub>" Fabric F strips to make (2) Unit 3 strips.