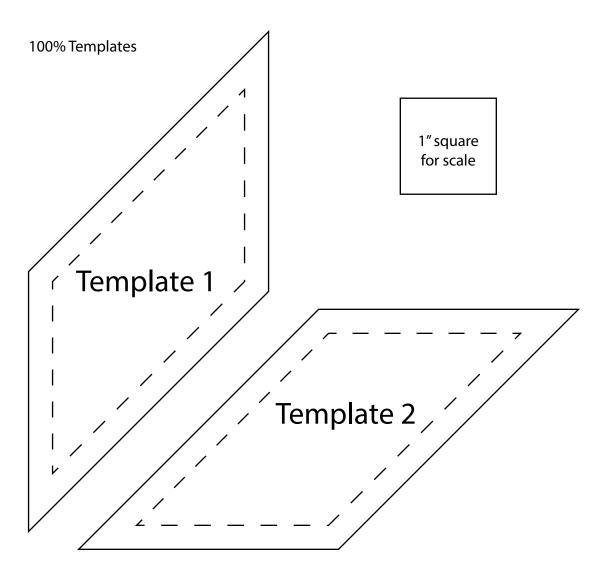

#### Materials

| Materials                                                                                                                                                                                                                                                                                                                                                                                                                       |                                   |           |
|---------------------------------------------------------------------------------------------------------------------------------------------------------------------------------------------------------------------------------------------------------------------------------------------------------------------------------------------------------------------------------------------------------------------------------|-----------------------------------|-----------|
| 1⁄4 yard                                                                                                                                                                                                                                                                                                                                                                                                                        | Mini Buffalo Check - Cream (A)    | 2289-33   |
| ⅔ yard                                                                                                                                                                                                                                                                                                                                                                                                                          | Floating Geo - Black (B)          | 2288-99   |
| $1\frac{1}{3}$ yards                                                                                                                                                                                                                                                                                                                                                                                                            | Floating Geo - Cream (C)          | 2288-34   |
| <sup>3</sup> ⁄ <sub>4</sub> yard                                                                                                                                                                                                                                                                                                                                                                                                | Diamond Weave - Cream (D)         | 2287-34   |
| <sup>3</sup> ⁄ <sub>4</sub> yard                                                                                                                                                                                                                                                                                                                                                                                                | Basket Weave - Green (E)          | 2286-66   |
| 1 <sup>7</sup> / <sub>8</sub> yards                                                                                                                                                                                                                                                                                                                                                                                             | Novelty Toss - Black (F)          | 2283-99   |
| ⅔ yard                                                                                                                                                                                                                                                                                                                                                                                                                          | Basket Weave - Cream (G)          | 2286-33   |
| <sup>1</sup> / <sub>8</sub> yard                                                                                                                                                                                                                                                                                                                                                                                                | Mini Cross - Cream (H)            | 2285-33   |
| ⅔ yard                                                                                                                                                                                                                                                                                                                                                                                                                          | Basket Weave - Red (I)            | 2286-88   |
| ⅓ yard                                                                                                                                                                                                                                                                                                                                                                                                                          | Mini Cross - Black (J)            | 2285-99   |
| ½ yard                                                                                                                                                                                                                                                                                                                                                                                                                          | Diamond Weave - Gold (K)          | 2287-44   |
| ⅔ yard                                                                                                                                                                                                                                                                                                                                                                                                                          | Mini Swiggle - Green (L)          | 2284-66   |
| ⅔ yard                                                                                                                                                                                                                                                                                                                                                                                                                          | Mini Buffalo Check - Cream/Red (M | ) 2289-44 |
| <sup>1</sup> ⁄ <sub>4</sub> yard                                                                                                                                                                                                                                                                                                                                                                                                | Floating Geo - Cream/Red (N)      | 2288-33   |
|                                                                                                                                                                                                                                                                                                                                                                                                                                 | Mini Buffalo Check - Red (O)      | 2289-88*  |
| 1 yard                                                                                                                                                                                                                                                                                                                                                                                                                          | Mini Cross - Red (P)              | 2285-88   |
| <sup>3</sup> / <sub>8</sub> yard                                                                                                                                                                                                                                                                                                                                                                                                | Novelty Toss - Cream (Q)          | 2283-33   |
| <sup>1</sup> / <sub>8</sub> yard                                                                                                                                                                                                                                                                                                                                                                                                | Check Tangle - Taupe/Green (R)    | 8900Y-36  |
| <sup>1</sup> / <sub>8</sub> yard                                                                                                                                                                                                                                                                                                                                                                                                | Dash Dobbie - Charcoal/Black (S)  | 8902Y-99  |
| <sup>1</sup> / <sub>4</sub> yard                                                                                                                                                                                                                                                                                                                                                                                                | Mini Swiggle - Black (T)          | 2284-99   |
| 3 yards                                                                                                                                                                                                                                                                                                                                                                                                                         | Border Stripe - Cream (U)         | 2282-33   |
| 6 yards                                                                                                                                                                                                                                                                                                                                                                                                                         | Novelty Toss - Cream (Backing)    | 2283-33   |
| *Includes binding                                                                                                                                                                                                                                                                                                                                                                                                               |                                   |           |
| <b>Cutting Instructions</b><br><i>Please note: all strips are cut across the width of fabric</i><br><i>(WOF) from selvage to selvage edge unless otherwise noted.</i>                                                                                                                                                                                                                                                           |                                   |           |
| <ul> <li>From the Mini Buffalo Check - Cream (A), cut:</li> <li>(1) 2 <sup>1</sup>/<sub>2</sub>" x WOF strip. Sub-cut (3) 2 <sup>1</sup>/<sub>2</sub>" x 4 <sup>1</sup>/<sub>2</sub>" strips and (3) 2 <sup>1</sup>/<sub>2</sub>" x 6 <sup>1</sup>/<sub>2</sub>" strips.</li> <li>(3) Template 1.</li> </ul>                                                                                                                    |                                   |           |
| <ul> <li>From the Floating Geo - Black (B), cut:</li> <li>(27) Template 1.</li> <li>(7) Template 2.</li> </ul>                                                                                                                                                                                                                                                                                                                  |                                   |           |
| <ul> <li>From the Floating Geo - Cream (C), cut:</li> <li>(2) 2 <sup>7</sup>/<sub>8</sub>" x WOF strips. Sub-cut (19) 2 <sup>7</sup>/<sub>8</sub>" squares. Cut the squares across (1) diagonal to make (38) triangles.</li> <li>(10) 2 <sup>1</sup>/<sub>2</sub>" x WOF strips. Sub-cut (151) 2 <sup>1</sup>/<sub>2</sub>" squares.</li> <li>(7) 1 <sup>1</sup>/<sub>2</sub>" x WOF strips for the Fabric C border.</li> </ul> |                                   |           |
| <ul> <li>From the Diamond Weave - Cream (D), cut:</li> <li>(2) 2 <sup>7</sup>/<sub>8</sub>" x WOF strips. Sub-cut (26) 2 <sup>7</sup>/<sub>8</sub>" squares. Cut the squares across (1) diagonal to make (52) triangles.</li> </ul>                                                                                                                                                                                             |                                   |           |

#### From the Novelty Toss - Black (F), cut:

- (1) 7" x WOF strip. Sub-cut (5) 7" squares. Cut the squares across both diagonals to make (20) 7" triangles.
- (1) 3 <sup>3</sup>/<sub>4</sub>" x WOF strip. Sub-cut (2) 3 <sup>3</sup>/<sub>4</sub>" squares and (5) 2 <sup>1</sup>/<sub>2</sub>" x 4 <sup>1</sup>/<sub>2</sub>" strips. Cut the squares across one diagonal to make (4) 3 <sup>3</sup>/<sub>4</sub>" triangles.
- (8) 3 <sup>1</sup>/<sub>2</sub>" x WOF strips for the Fabric F border.
- (3) 2 <sup>1</sup>/<sub>2</sub>" x WOF strips. Sub-cut (15) 2 <sup>1</sup>/<sub>2</sub>" x 6 <sup>1</sup>/<sub>2</sub>" strips.
- (3) 2 <sup>1</sup>/<sub>2</sub>" x WOF strips. Sub-cut (10) 2 <sup>1</sup>/<sub>2</sub>" x 8 <sup>1</sup>/<sub>2</sub>" strips.
- (15) Template 1.
- (6) Template 2.

#### From the Diamond Weave - Gold (K), cut:

- (1) 2 <sup>1</sup>/<sub>2</sub>" x WOF strip. Sub-cut (7) 2 <sup>1</sup>/<sub>2</sub>" x 4 <sup>1</sup>/<sub>2</sub>" strips.
- (2) 2 <sup>1</sup>/<sub>2</sub>" x WOF strips. Sub-cut (7) 2 <sup>1</sup>/<sub>2</sub>" x 6 <sup>1</sup>/<sub>2</sub>" strips.
- (4) Template 1.
- (15) Template 2.

#### From the Mini Swiggle - Green (L), cut:

- (1) 2 <sup>1</sup>/<sub>2</sub>" x WOF strip. Sub-cut (2) 2 <sup>1</sup>/<sub>2</sub>" x 4 <sup>1</sup>/<sub>2</sub>" strips.
- (1) 2 <sup>1</sup>/<sub>2</sub>" x WOF strip. Sub-cut (6) 2 <sup>1</sup>/<sub>2</sub>" x 6 <sup>1</sup>/<sub>2</sub>" strips.
- (1) 2 <sup>1</sup>/<sub>2</sub>" x WOF strip. Sub-cut (4) 2 <sup>1</sup>/<sub>2</sub>" x 8 <sup>1</sup>/<sub>2</sub>" strips.
- (7) Template 1.
- (21) Template 2.

#### From the Check Tangle - Taupe/Green (R), cut: • (5) Template 2