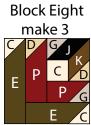

### Page 3

11. Repeat Steps 1-10 and refer to Figures 12-34 for fabric identification, placement and seam direction to make the designated number of blocks. There will be (59) blocks total.

Fig. 12

Fig. 15