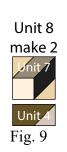

8. Sew (1) Unit 4 strip to the bottom of the Unit 7 block to make (1) Unit 8 block (Fig. 9). Repeat to make a second Unit 8 block.

9. Sew (1) Unit 2 strip to the left side of the Unit 8 block. Sew (1) Unit 3 strip to the bottom of the sewn block to make (1) Unit 9 block (Fig. 10). Repeat to make a second Unit 9 block.