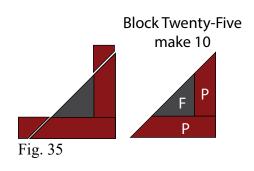

Fig. 27

**Block Twenty** 

Fig. 30

**Block Twenty-Four** 

12. Sew (1) 7" Fabric F triangle to the left side of (1)  $2\frac{1}{2}$ " x 7  $\frac{1}{2}$ " Fabric P strip, aligning the bottoms of the strips. Sew (1)  $2\frac{1}{2}$ " x 9  $\frac{1}{2}$ " Fabric P strip to the bottom of the new block, aligning the right sides. Using a straight edge, trim the Fabric P strips even with the long side of the Fabric F triangle to make (1) Block Twenty-five triangle (Fig. 35). Repeat to make (10) Block Twenty-Five triangles total.