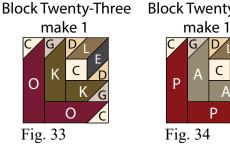

### Page 3

11. Repeat Steps 1-10 and refer to Figures 12-34 for fabric identification, placement and seam direction to make the designated number of blocks. There will be (59) blocks total.

Fig. 12

Fig. 15