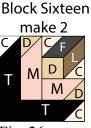

### Page 3

11. Repeat Steps 1-10 and refer to Figures 12-34 for fabric identification, placement and seam direction to make the designated number of blocks. There will be (59) blocks total.

Fig. 12

Fig. 15

**Block Thirteen** 

make 2

M

Fig. 19

**Block Fifteen** make 3 D

Fig. 25

Fig. 26

**Block Seventeen** 