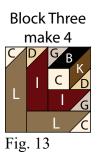

### Page 3

11. Repeat Steps 1-10 and refer to Figures 12-34 for fabric identification, placement and seam direction to make the designated number of blocks. There will be (59) blocks total.

Fig. 12

Fig. 15

**Block Thirteen** 

make 2

M

Fig. 19

**Block Fifteen** make 3 D

Fig. 25

Fig. 26

**Block Seventeen** 