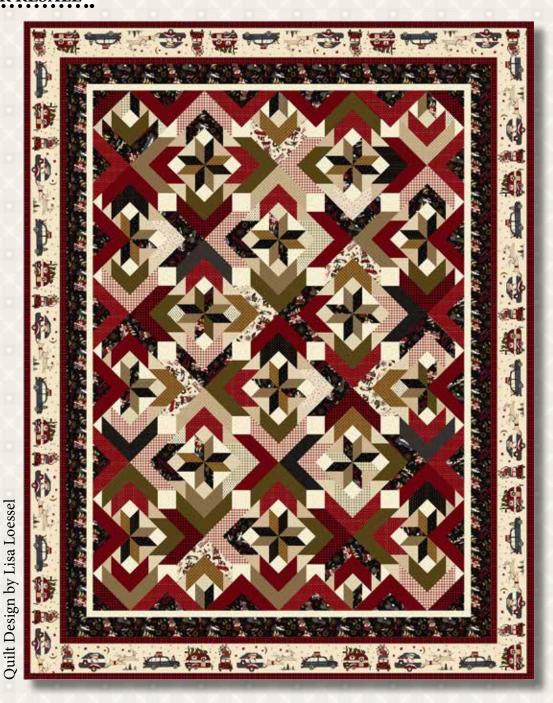

### A Free Project Sheet NOT FOR RESALE By Stacy West of Buttermilk Basin

facebook.

Finished Quilt Size: 76 ½" x 99 ½" 49 West 37th Street, New York, NY 10018 tel: 212-686-5194 fax: 212-532-3525 Toll Free: 800-294-9495 www.henryglassfabrics.net Please check our website for pattern updates before starting this project.

# BUTTERMILK WINTER

Block Twenty-Seven make 4

15. Follow Figure 38 and sew the assorted blocks together into rows as shown to make the Center Block. *Note: Pay attention to the block orientations.* 

#### **Quilt Top Assembly**

(Follow the Quilt Layout while assembling the quilt top.) 16. Sew the (4) 1 <sup>1</sup>/<sub>2</sub>" x WOF Fabric C strips together end to end with diagonal seams. Measure the length of the Center Block and cut (2) strips to that length. Sew the borders onto the Center Block.