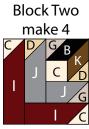

### Page 3

11. Repeat Steps 1-10 and refer to Figures 12-34 for fabric identification, placement and seam direction to make the designated number of blocks. There will be (59) blocks total.

Fig. 12

Fig. 15