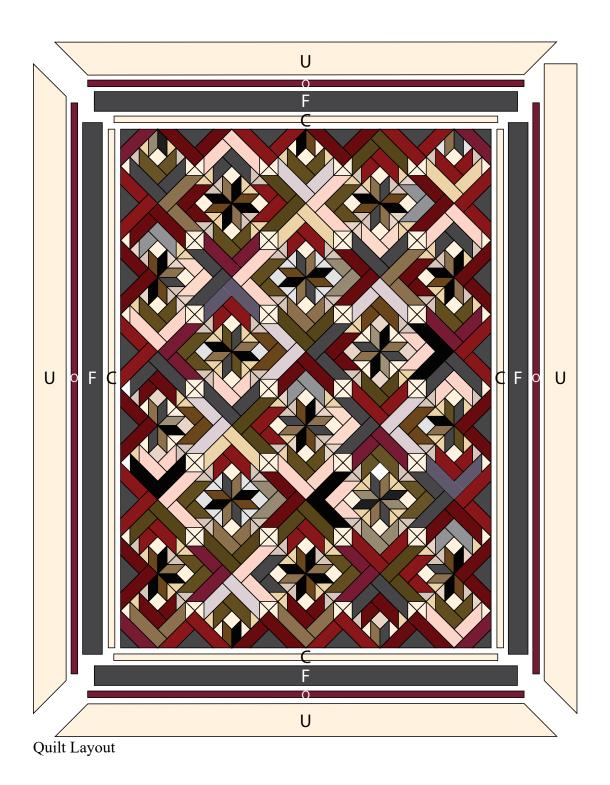

#### **Quilt Top Assembly**

(Follow the Quilt Layout while assembling the quilt top.) 16. Sew the (4) 1 <sup>1</sup>/<sub>2</sub>" x WOF Fabric C strips together end to end with diagonal seams. Measure the length of the Center Block and cut (2) strips to that length. Sew the borders onto the Center Block.

17. Sew (3)  $1\frac{1}{2}$ " x WOF Fabric C strips together end to end with diagonal seams. Measure the top and bottom of the Center Block (after the side borders were added) and cut (2) strips to that length. Sew the strips to the top and to the bottom of the Center Block.

18. Repeat Steps 16-17 and add the 3  $\frac{1}{2}$ " Fabric F borders and the 1  $\frac{1}{2}$ " Fabric O borders to the Center Block.

19. Measure the side of the Center Block. Trim (2)  $5\frac{1}{2}$ " Fabric U strips to that length. Center Fabric U strip on (1) side of the Center Block and pin in place. Start sewing the strip a  $\frac{1}{4}$ " from the top edge of the block and stop a  $\frac{1}{4}$ " from the bottom edge. **DO NOT TRIM THE EXCESS.** Repeat with the opposite side. 20. Repeat Step 19 to sew (1) Fabric U strip to the top and to the bottom of the quilt top, making sure to stop and start <sup>1</sup>/<sub>4</sub>" away from each end of the Center Block. To miter each corner, fold the Center Block on a diagonal, wrong side together. This should line up the strips from adjacent sides (Fig. 39).