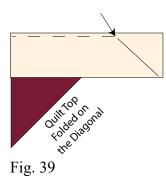

18. Repeat Steps 16-17 and add the 3  $\frac{1}{2}$ " Fabric F borders and the 1  $\frac{1}{2}$ " Fabric O borders to the Center Block.

19. Measure the side of the Center Block. Trim (2)  $5\frac{1}{2}$ " Fabric U strips to that length. Center Fabric U strip on (1) side of the Center Block and pin in place. Start sewing the strip a  $\frac{1}{4}$ " from the top edge of the block and stop a  $\frac{1}{4}$ " from the bottom edge. **DO NOT TRIM THE EXCESS.** Repeat with the opposite side. 20. Repeat Step 19 to sew (1) Fabric U strip to the top and to the bottom of the quilt top, making sure to stop and start <sup>1</sup>/<sub>4</sub>" away from each end of the Center Block. To miter each corner, fold the Center Block on a diagonal, wrong side together. This should line up the strips from adjacent sides (Fig. 39).

21. Starting at the sewn seam (represented by the arrow in Figure 39), draw a 45-degree line to the edge of the fabric. Sew on the drawn line. Trim the excess fabric leaving a  $\frac{1}{4}$ " seam. Repeat this step with the remaining corners to make the quilt top.