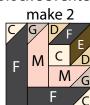

### Page 3

11. Repeat Steps 1-10 and refer to Figures 12-34 for fabric identification, placement and seam direction to make the designated number of blocks. There will be (59) blocks total.

Fig. 12

Fig. 15

**Block Seven** 

**Block** Ten

make 3

Fig. 17

F

Fig. 20

Μ

Fig. 23