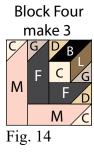

### Page 3

11. Repeat Steps 1-10 and refer to Figures 12-34 for fabric identification, placement and seam direction to make the designated number of blocks. There will be (59) blocks total.

Fig. 12

Fig. 15

**Block Seven** 

**Block** Ten

make 3

Fig. 17

F

Fig. 20

Μ

Fig. 23