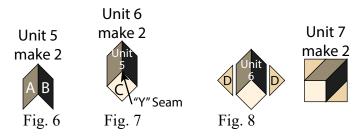

4. Repeat Step 1, refer to Figure 5 for fabric location and use (2) 2  $\frac{1}{2}$ " Fabric G squares and (2) 2  $\frac{1}{2}$ " x 4  $\frac{1}{2}$ " Fabric E strips to make (2) Unit 4 strips.

5. Sew (1) Fabric A-Template 1 diamond to the left side of (1)Fabric B-Template 2 diamond to make (1) Unit 5 component (Fig. 6). Repeat to make a second Unit 5 component.

6. Using a "Y" seam, sew (1) 2 <sup>1</sup>/<sub>2</sub>" Fabric C square to the bottom of the Unit 5 component to make (1) Unit 6 component (Fig. 7). Repeat to make a second unit 6 component.

7. Sew (1) Fabric D triangle to each side of the Unit 6 component to make (1) Unit 7 block (Fig. 8). Repeat to make a second Unit 7 block.