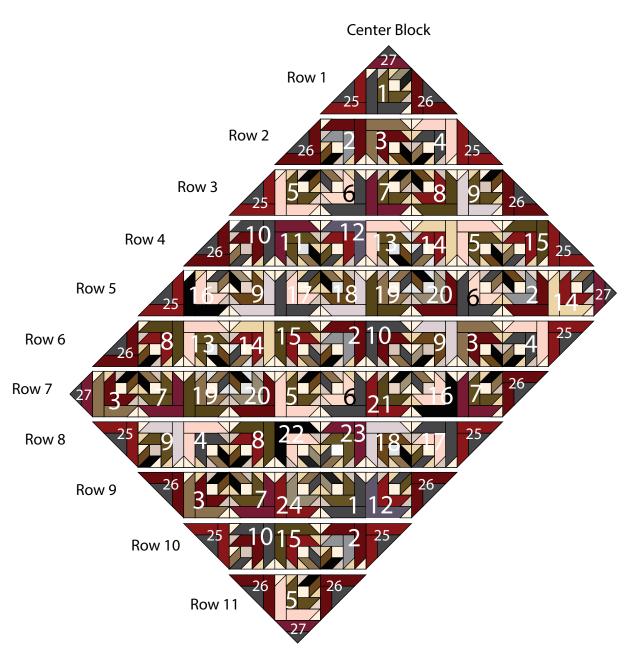

### Page 3

11. Repeat Steps 1-10 and refer to Figures 12-34 for fabric identification, placement and seam direction to make the designated number of blocks. There will be (59) blocks total.

Fig. 12

Fig. 15

Block Twenty-Seven make 4

15. Follow Figure 38 and sew the assorted blocks together into rows as shown to make the Center Block. *Note: Pay attention to the block orientations.* 