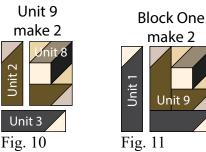

8. Sew (1) Unit 4 strip to the bottom of the Unit 7 block to make (1) Unit 8 block (Fig. 9). Repeat to make a second Unit 8 block.

9. Sew (1) Unit 2 strip to the left side of the Unit 8 block. Sew (1) Unit 3 strip to the bottom of the sewn block to make (1) Unit 9 block (Fig. 10). Repeat to make a second Unit 9 block.

10. Sew (1) Unit 1 strip to the left side of (1) Unit 9 block to make (1) Block One square (Fig. 11). Repeat to make a second Block One square.

Unit 3

Unit 9