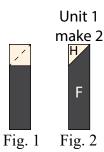

#### **Block Assembly**

1. Place (1) 2 <sup>1</sup>/<sub>2</sub>" Fabric H square on the top of (1)  $2\frac{1}{2}$ " x  $8\frac{1}{2}$ " Fabric F strip aligning the tops of the fabrics, right sides together (Fig. 1). Sew across the diagonal of the small square from the upper right corner to the lower left corner (Fig. 1). Trim away the excess fabric from behind the triangle 1/4" away from the sewn seam. Flip open the triangle and press to make (1) Unit 1 strip (Fig. 2). Repeat to make a second Unit 1 strip.