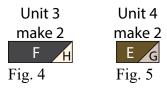

Unit 2 2. Repeat Step 1, refer to Figure 3 for fabric location and use (2) 2 1/2" Fabric G squares and (2)  $2\frac{1}{2}$ " x  $6\frac{1}{2}$ " Fabric E strips to make (2) Unit 2 strips.

3. Repeat Step 1, refer to Figure 4 for fabric location and use (2) 2 <sup>1</sup>/<sub>2</sub>" Fabric H squares and (2) 2 <sup>1</sup>/<sub>2</sub>" x 6 <sup>1</sup>/<sub>2</sub>" Fabric F strips to make (2) Unit 3 strips.

4. Repeat Step 1, refer to Figure 5 for fabric location and use (2) 2  $\frac{1}{2}$ " Fabric G squares and (2) 2  $\frac{1}{2}$ " x 4  $\frac{1}{2}$ " Fabric E strips to make (2) Unit 4 strips.

5. Sew (1) Fabric A-Template 1 diamond to the left side of (1)Fabric B-Template 2 diamond to make (1) Unit 5 component (Fig. 6). Repeat to make a second Unit 5 component.