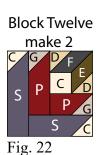

### Page 3

11. Repeat Steps 1-10 and refer to Figures 12-34 for fabric identification, placement and seam direction to make the designated number of blocks. There will be (59) blocks total.

Fig. 12

Fig. 15

**Block Thirteen** 

make 2

M

Fig. 19

**Block Fifteen** make 3 D

Fig. 25

Fig. 26

**Block Seventeen** 

Fig. 27

**Block Twenty** 

Fig. 30

**Block Twenty-Four** 

12. Sew (1) 7" Fabric F triangle to the left side of (1)  $2\frac{1}{2}$ " x 7  $\frac{1}{2}$ " Fabric P strip, aligning the bottoms of the strips. Sew (1)  $2\frac{1}{2}$ " x 9  $\frac{1}{2}$ " Fabric P strip to the bottom of the new block, aligning the right sides. Using a straight edge, trim the Fabric P strips even with the long side of the Fabric F triangle to make (1) Block Twenty-five triangle (Fig. 35). Repeat to make (10) Block Twenty-Five triangles total.