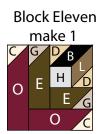

### Page 3

11. Repeat Steps 1-10 and refer to Figures 12-34 for fabric identification, placement and seam direction to make the designated number of blocks. There will be (59) blocks total.

Fig. 12

Fig. 15