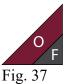

Page 4

13. Repeat Step 12 and refer to Figure 36 for fabric identification, placement and orientation to make (10) Block Twenty-Six triangles.

Block Twenty-Six make 10 F

Fig. 36

14. Sew (1)  $3\frac{3}{4}$ " Fabric F triangle to the bottom of (1)  $2\frac{1}{2}$ " x  $9\frac{1}{2}$ " Fabric O strip. Trim the Fabric O even with the Fabric F triangle as shown in Figure 37 to make (1) Block Twenty-Seven triangle. Repeat to make (4) Block Twenty-Seven triangles total.