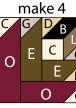

### Page 3

11. Repeat Steps 1-10 and refer to Figures 12-34 for fabric identification, placement and seam direction to make the designated number of blocks. There will be (59) blocks total.

Fig. 12

Fig. 15

Page 4

13. Repeat Step 12 and refer to Figure 36 for fabric identification, placement and orientation to make (10) Block Twenty-Six triangles.

Block Twenty-Six make 10 F

Fig. 36

14. Sew (1)  $3\frac{3}{4}$ " Fabric F triangle to the bottom of (1)  $2\frac{1}{2}$ " x  $9\frac{1}{2}$ " Fabric O strip. Trim the Fabric O even with the Fabric F triangle as shown in Figure 37 to make (1) Block Twenty-Seven triangle. Repeat to make (4) Block Twenty-Seven triangles total.