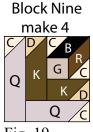

### Page 3

11. Repeat Steps 1-10 and refer to Figures 12-34 for fabric identification, placement and seam direction to make the designated number of blocks. There will be (59) blocks total.

Fig. 12

Fig. 15

Fig. 18

Fig. 21

**Block Fourteen** make 3

Fig. 24

**Block Six** 

make 3

N F

Fig. 16

**Block Seven** 

**Block** Ten

make 3

Fig. 17

F

Fig. 20

Μ

Fig. 23