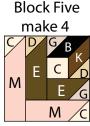

### Page 3

11. Repeat Steps 1-10 and refer to Figures 12-34 for fabric identification, placement and seam direction to make the designated number of blocks. There will be (59) blocks total.

Fig. 12

Fig. 15