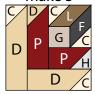

10. Sew (1) Unit 1 strip to the left side of (1) Unit 9 block to make (1) Block One square (Fig. 11). Repeat to make a second Block One square.

Unit 3

Unit 9