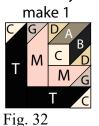

### Page 3

11. Repeat Steps 1-10 and refer to Figures 12-34 for fabric identification, placement and seam direction to make the designated number of blocks. There will be (59) blocks total.

Fig. 12

Fig. 15