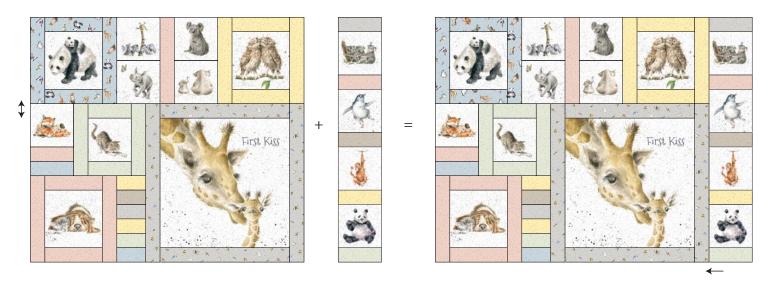

28. Sew the Step 27 unit to the bottom of the Step 25 unit, pinning as necessary. Press open.

29. Sew eleven random BB strips together end to end. Press seams open. Make two.

| BB |  | BAKK BAKK |  |  |
|----|--|-----------|--|--|

30. Sew fifteen random BB strips together end to end. Press seams open. Make two.

31. Sew the Step 29 units to the top and bottom of the quilt top, pinning as necessary. Press toward borders.

Sew the Step 30 to the sides of the quilt, pinning as necessary. Press toward borders.