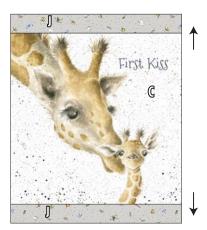

18. Sew the K strips to the sides of the Step 17 unit. Press toward the strips. Set aside.

19. Repeat steps 17 and 18 using a C block and strips U and V. Set aside.

22 ½" x 22 ½"

20. Sew six BB strips long ends together. Press seams in one direction. Set aside.