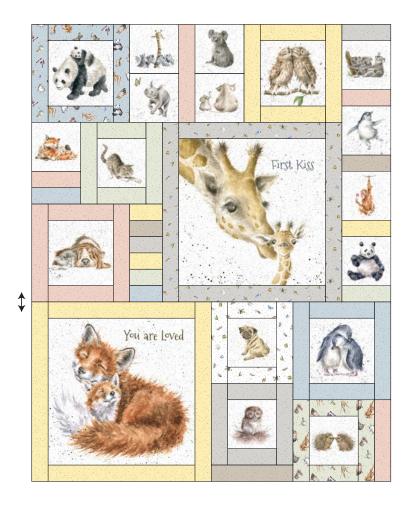

## Love is... Quist

48" x 60" finished. Love is... collection by Hannah Dale of Wrendale Designs

MAYWOOD STUDIO