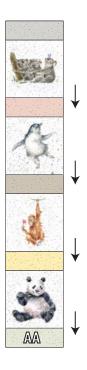

| FABRIC                                                                                                                                                                                                                                                                                                                                                                                                                                                                                                                                                                                                                                                                                                                                                                                                                                                                                                                                                                                                                                                                                                                                                                                                                                                                                                                                                                                                                                                                                                                                                                                                                                                                                                                                                                                                                                                                                                                                                                                                                                                                                                                         |                                   | CUTTING                                                                                          |  | FABRIC         |                                 | CUTTING                                                                                                                                              |  |
|--------------------------------------------------------------------------------------------------------------------------------------------------------------------------------------------------------------------------------------------------------------------------------------------------------------------------------------------------------------------------------------------------------------------------------------------------------------------------------------------------------------------------------------------------------------------------------------------------------------------------------------------------------------------------------------------------------------------------------------------------------------------------------------------------------------------------------------------------------------------------------------------------------------------------------------------------------------------------------------------------------------------------------------------------------------------------------------------------------------------------------------------------------------------------------------------------------------------------------------------------------------------------------------------------------------------------------------------------------------------------------------------------------------------------------------------------------------------------------------------------------------------------------------------------------------------------------------------------------------------------------------------------------------------------------------------------------------------------------------------------------------------------------------------------------------------------------------------------------------------------------------------------------------------------------------------------------------------------------------------------------------------------------------------------------------------------------------------------------------------------------|-----------------------------------|--------------------------------------------------------------------------------------------------|--|----------------|---------------------------------|------------------------------------------------------------------------------------------------------------------------------------------------------|--|
| TOTAL KOLL.                                                                                                                                                                                                                                                                                                                                                                                                                                                                                                                                                                                                                                                                                                                                                                                                                                                                                                                                                                                                                                                                                                                                                                                                                                                                                                                                                                                                                                                                                                                                                                                                                                                                                                                                                                                                                                                                                                                                                                                                                                                                                                                    | Fabric 2<br>MASD6206-W<br>I Panel | A: (8) 6½" x 6½"  Animal scenes B: (2) 8½" x 8½"  Animal scenes C: (1) 18½" x 18½"  Animal scene |  |                | Fabric 8<br>MASD6205-B<br>¼ yd  | L: (2) 2½" x 8½" strips<br>M: (2) 2½" x 12½" strips<br>AA: (1) 2½" x 6½" strips<br>BB: (11) 2½" x 4½" strips                                         |  |
| Yes are treed or the second of | Fabric 3<br>MASD6208-W<br>1 Panel | A: (5) 6½" x 6½"  Animal scenes B: (2) 8½" x 8½"  Animal scenes C: (1) 18½" x 18½"  Animal scene |  |                | Fabric 9<br>MASD6205-K<br>¼ yd  | N: (2) 2½" x 6½" strips<br>O: (2) 2½" x 10½" strips<br>AA: (1) 2½" x 6½" strips<br>BB: (7) 2½" x 4½" strips                                          |  |
|                                                                                                                                                                                                                                                                                                                                                                                                                                                                                                                                                                                                                                                                                                                                                                                                                                                                                                                                                                                                                                                                                                                                                                                                                                                                                                                                                                                                                                                                                                                                                                                                                                                                                                                                                                                                                                                                                                                                                                                                                                                                                                                                | Fabric 4<br>MASD6201-B<br>⅓ yd    | D: (2) 2½" x 8½"<br>strips<br>E: (2) 2½" x 12½"<br>strips                                        |  |                | Fabric 10<br>MASD6205-P<br>¼ yd | P: (2) 2½" x 8½" strips<br>Q: (1) 2½" x 10½" strip<br>R: (3) 2½" x 12½" strips<br>AA: (2) 2½" x 6½" strips<br>BB: (8) 2½" x 4½" strips               |  |
|                                                                                                                                                                                                                                                                                                                                                                                                                                                                                                                                                                                                                                                                                                                                                                                                                                                                                                                                                                                                                                                                                                                                                                                                                                                                                                                                                                                                                                                                                                                                                                                                                                                                                                                                                                                                                                                                                                                                                                                                                                                                                                                                | Fabric 5<br>MASD6201-G<br>⅓ yd    | F: (2) 2½" x 6½"<br>strips<br>G: (2) 2½" x 10½"<br>strips                                        |  |                | Fabric 11<br>MASD6205-S<br>½ yd | S: (2) 2½" x 8½" strips T: (2) 2½" x 12½" strips U: (2) 2½" x 18½" strips V: (2) 2½" x 22½" strips AA: (1) 2½" x 6½" strip BB: (12) 2½" x 4½" strips |  |
|                                                                                                                                                                                                                                                                                                                                                                                                                                                                                                                                                                                                                                                                                                                                                                                                                                                                                                                                                                                                                                                                                                                                                                                                                                                                                                                                                                                                                                                                                                                                                                                                                                                                                                                                                                                                                                                                                                                                                                                                                                                                                                                                | Fabric 6<br>MASD6202-W<br>⅓ yd    | H: (2) 2½" x 6½"<br>strips<br>I: (2) 2½" x 10½"<br>strips                                        |  |                | Fabric 12<br>MASD6205-G<br>¼ yd | W: (2) 2½" x 6½" strip<br>X: (3) 2½" x 10½" strips<br>AA: (1) 2½" x 6½" strip<br>BB: (11) 2½" x 4½" strips                                           |  |
|                                                                                                                                                                                                                                                                                                                                                                                                                                                                                                                                                                                                                                                                                                                                                                                                                                                                                                                                                                                                                                                                                                                                                                                                                                                                                                                                                                                                                                                                                                                                                                                                                                                                                                                                                                                                                                                                                                                                                                                                                                                                                                                                | Fabric 7<br>MASD6202-K<br>¼ yd    | J: (2) 2½" x 18½"<br>strips<br>K: (2) 2½" x 22½"<br>strips                                       |  |                | Fabric 12<br>MASD6205-T<br>¼ yd | Y: (1) 2½" x 10½" strips<br>AA: (1) 2½" x 6½" strips<br>BB: (10) 2½" x 4½" strips                                                                    |  |
| 1. 1. 1. 1. 1. 1. 1. 1. 1. 1. 1. 1. 1. 1                                                                                                                                                                                                                                                                                                                                                                                                                                                                                                                                                                                                                                                                                                                                                                                                                                                                                                                                                                                                                                                                                                                                                                                                                                                                                                                                                                                                                                                                                                                                                                                                                                                                                                                                                                                                                                                                                                                                                                                                                                                                                       | Binding<br>MASD6203-W<br>1/2 yd   | Binding: (6) 2½" x<br>WOF strips                                                                 |  | YOUR<br>CHOICE | Backing<br>3½ yd                | Love is by Hannah Dale of Wrendale Designs                                                                                                           |  |