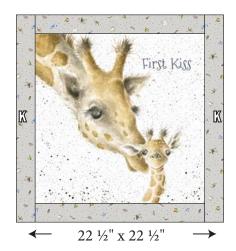

18. Sew the K strips to the sides of the Step 17 unit. Press toward the strips. Set aside.

19. Repeat steps 17 and 18 using a C block and strips U and V. Set aside.

22 ½" x 22 ½"

20. Sew six BB strips long ends together. Press seams in one direction. Set aside.