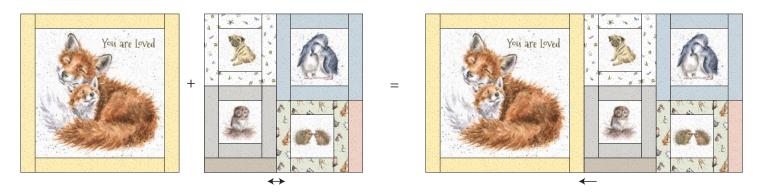

## Love is... Quist

48" x 60" finished. Love is... collection by Hannah Dale of Wrendale Designs

MAYWOOD STUDIO