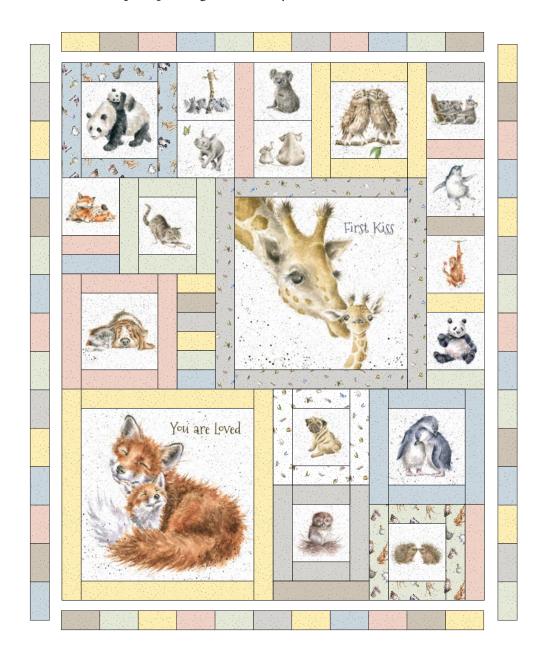

## Love is... Quist

48" x 60" finished. Love is... collection by Hannah Dale of Wrendale Designs

MAYWOOD STUDIO