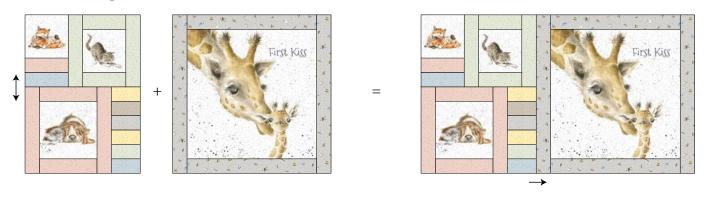

## Instructions

1. Sew two A blocks together, top to bottom. Press open. Make 2.

2. Sew one R strip between the two Step 1 units. Press toward the R strip. Set aside.

3. Sew a AA strip to the top of an A block. Press toward the AA strip. Make 4.

4. Sew the Step 3 units together top to bottom with an extra AA strip on the bottom. Press toward the strips. Set aside.

5. Sew two AA strips together. Press as shown.

6. Sew the Step 5 unit to the bottom of an A block. Press toward the Step 5 unit.

21. Sew the Step 20 unit to the right side of the Step 15 unit. Press toward the Step 15 unit. Set aside.

12 ½" x 16 ½"

22. Sew the Step 6 unit to the left side of the Step 9 unit. Press toward the Step 9 unit. Set aside.

 $10 \frac{1}{2}$ " x  $16 \frac{1}{2}$ "

23. Sew together the Step 13, Step 2, and a Step 14 unit to make a row. Press seams open.

24. Sew the Step 21 unit to the bottom of the Step 22 unit. Press open. Then sew to the left side of the Step 18 unit. Press toward the Step 18 unit.