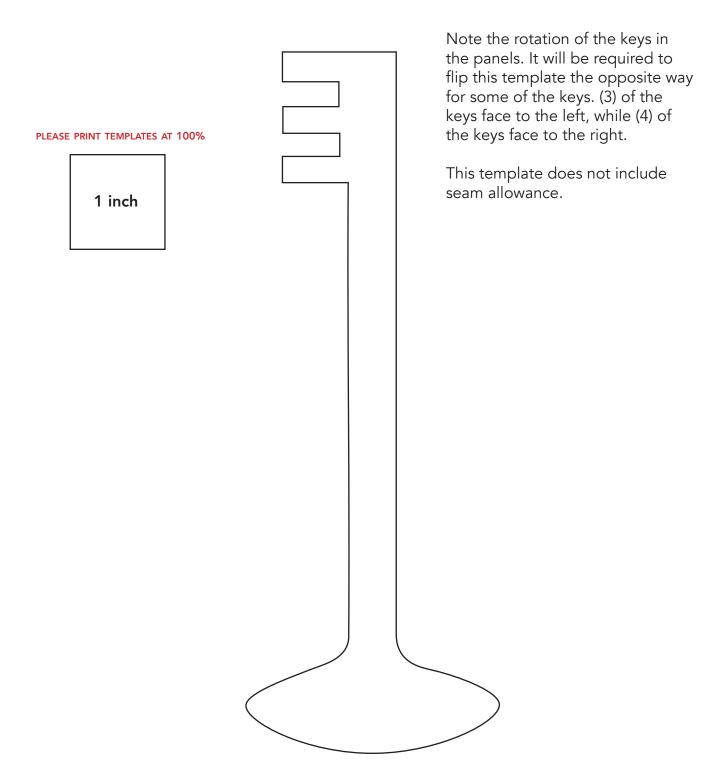

ed sashing rows together to complete quilt center, use Quilt Diagram on Page 6 for reference.

#### **Quilt Top Assembly**

- **1.** Inner border. Sew (2)  $1-1/2" \times 63-1/2"$  **A** strips to the opposite long sides of quilt center, followed by (2)  $1-1/2" \times 59-1/2"$  **A** strips to the remaining opposite short sides of quilt center.
- **2.** Outer border. Sew (2)  $4'' \times 65-1/2''$ **C** strips to the opposite long sides of quilt center, followed by (2)  $4'' \times 66-1/2''$  **C** strips to the remaining opposite short sides of quilt center to complete quilt top.





### Quilt Diagram





### Finishing

- 1. Layer quilt top, batting and backing together.
- 2. Baste and quilt as desired.
- 3. Attach **M** binding to complete quilt.





### Templates - Key to the City





# Templates - Key to the City