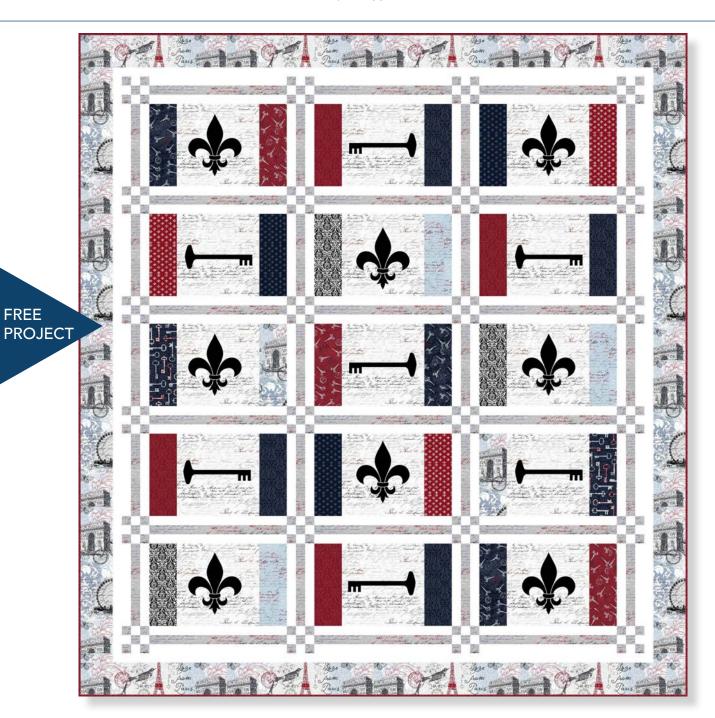

### Key to the City

Designed by Wendy Sheppard Featuring Love from Paris by Whistler Studios

SIZE: 66" x 72"

THIS IS A DIGITAL REPRESENTATION OF THE QUILT TOP, FABRIC MAY VARY.

PLEASE NOTE: BEFORE MAKING YOUR PROJECT, CHECK FOR ANY PATTERN UPDATES AT WINDHAMFABRICS.COM'S FREE PROJECTS SECTION.

**3.** Sew pieced rows and pieced sashing rows together to complete quilt center, use Quilt Diagram on Page 6 for reference.

### Quilt Diagram