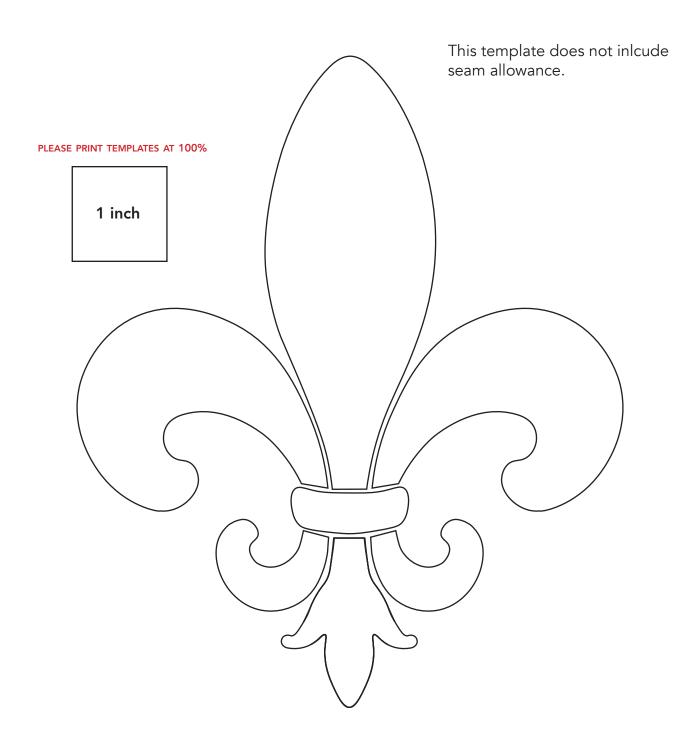

e quilt center, use Quilt Diagram on Page 6 for reference.

#### **Quilt Top Assembly**

- **1.** Inner border. Sew (2)  $1-1/2" \times 63-1/2"$  **A** strips to the opposite long sides of quilt center, followed by (2)  $1-1/2" \times 59-1/2"$  **A** strips to the remaining opposite short sides of quilt center.
- **2.** Outer border. Sew (2)  $4'' \times 65-1/2''$ **C** strips to the opposite long sides of quilt center, followed by (2)  $4'' \times 66-1/2''$  **C** strips to the remaining opposite short sides of quilt center to complete quilt top.





### Quilt Diagram





### Finishing

- 1. Layer quilt top, batting and backing together.
- 2. Baste and quilt as desired.
- 3. Attach **M** binding to complete quilt.





### Templates - Key to the City





# Templates - Key to the City