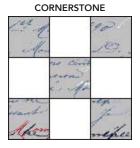

#### **Constructing Cornerstones**

**1.** Sew (2) 1-1/2" x WOF **A** strips to the opposite long sides of (1) 1-1/2" x WOF **F** strip to make a pieced sashing strip. Cut at 1-1/2" intervals for (24) 1-1/2" x 3-1/2" unit A.

**2.** Sew (2) 1-1/2" x WOF **F** strips to the opposite long sides of (1) 1-1/2" x WOF **A** strip to make a pieced sashing strip. Cut at 1-1/2" intervals for (48) 1-1/2" x 3-1/2" unit B from (2) pieced strip sets.

**3.** Sew (2) unit B to the opposite long sides of (1) unit A to make (1) Cornerstone. Make a total of (24) Cornerstones.