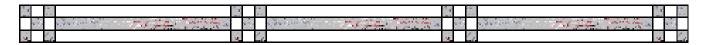

#### **Constructing Sashing Blocks**

**1.** Horizontal Sashing Units. Sew (2) 1-1/2"  $\times$  WOF **A** strips to the opposite long sides of (1) 1-1/2"  $\times$  WOF **F** strip to make a pieced sashing strip. Subcut (2) 3-1/2"  $\times$  15-1/2" horizontal sashing blocks, and (1) 3 -1/2"  $\times$  9-1/2" vertical sashing block.

Make a total of (18) horizontal sashing blocks by making (9) pieced sashing strip units. This will also result in (9) 3-1/2" x 9-1/2" vertical sashing blocks. Set aside to be grouped with other vertical sashing blocks to be made.

**2.** Verticle Sashing Blocks. Sew (2) 1-1/2"  $\times$  WOF **A** strips to the opposite long sides of (1) 1-1/2"  $\times$  WOF **F** strip to make a pieced sashing strip. Subcut at 9-1/2" intervals for (4) 3-1/2"  $\times$  9-1/2" vertical sashing blocks.

Make a total of (11) vertical sashing blocks by making (3) pieced sashing strip units. Add the reserved (9) vertical sashing blocks in step 1 for a total of (20).