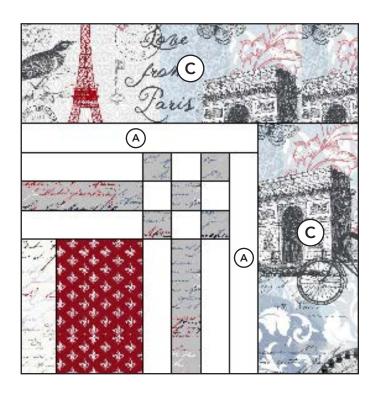

#### **Constructing Blocks**

**1.** Sew (1) 3-1/2" x 9-1/2" **<fabric 1>** rectangle and (1) 3-1/2" x 9-1/2" **<fabric 2>** rectangle to the left and right sides of (1) 9-1/2" **E** square.

2. Make a total number of blocks in the following fabric combinations: <fabric 1>/<fabric 2>/E

(USE THE QUILT DIAGRAM ON PAGE 6 AS A REFERENCE).

(4) blocks: M/L/E

(3) blocks: H/I/E, N/D/E

(2) blocks: J/K/E

(1) block: **K/J/E, G/C/E, C/G/E** 

**3.** Adding appliqué. Prepare appliqué pieces using method of choice. Using quilt image on the first page as placement guide, arrange appliqué pieces on pieced blocks. Once happy with placement, sew appliqué pieces in place using method of choice.

#### **Quilt Top Assembly**

- **1.** Inner border. Sew (2)  $1-1/2" \times 63-1/2"$  **A** strips to the opposite long sides of quilt center, followed by (2)  $1-1/2" \times 59-1/2"$  **A** strips to the remaining opposite short sides of quilt center.
- **2.** Outer border. Sew (2)  $4'' \times 65-1/2''$ **C** strips to the opposite long sides of quilt center, followed by (2)  $4'' \times 66-1/2''$  **C** strips to the remaining opposite short sides of quilt center to complete quilt top.