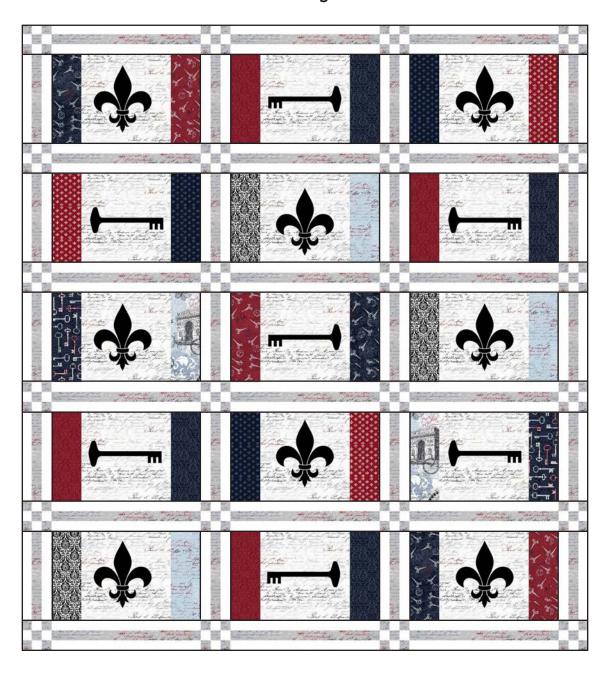

### Quilt Diagram

**3.** Sew pieced rows and pieced sashing rows together to complete quilt center, use Quilt Diagram on Page 6 for reference.