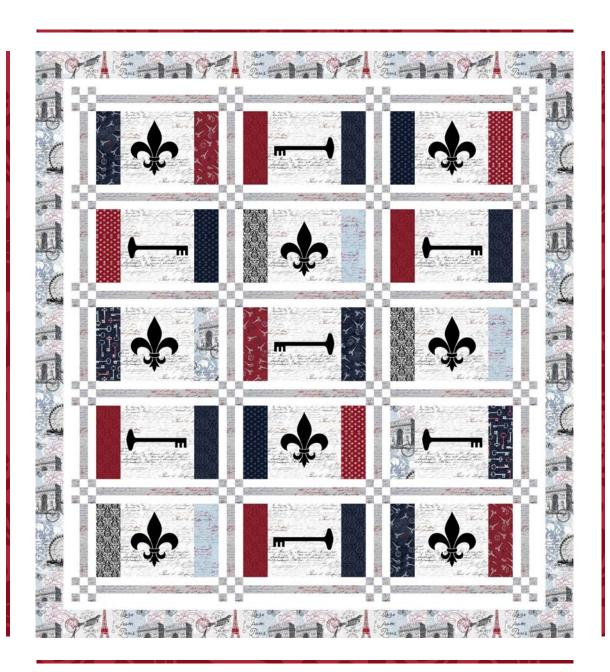

### Key to the City

Designed by Wendy Sheppard Featuring Love from Paris by Whistler Studios

SIZE: 66" x 72"

THIS IS A DIGITAL REPRESENTATION OF THE QUILT TOP, FABRIC MAY VARY.

PLEASE NOTE: BEFORE MAKING YOUR PROJECT, CHECK FOR ANY PATTERN UPDATES AT WINDHAMFABRICS.COM'S FREE PROJECTS SECTION.