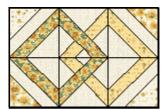

# Meadow

Designed by Wendy Sheppard Featuring Bee My Sunshine by Whistler Studios  $SIZE: 83" \times 83"$ 

THIS IS A DIGITAL REPRESENTATION OF THE QUILT TOP, FABRIC MAY VARY.

PLEASE NOTE: BEFORE MAKING YOUR PROJECT, CHECK FOR ANY PATTERN UPDATES AT WINDHAMFABRICS.COM'S FREE PROJECTS SECTION.