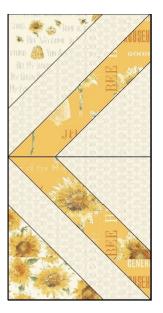

# Meadow

Designed by Wendy Sheppard Featuring Bee My Sunshine by Whistler Studios  $SIZE: 83" \times 83"$ 

THIS IS A DIGITAL REPRESENTATION OF THE QUILT TOP, FABRIC MAY VARY.

PLEASE NOTE: BEFORE MAKING YOUR PROJECT, CHECK FOR ANY PATTERN UPDATES AT WINDHAMFABRICS.COM'S FREE PROJECTS SECTION.