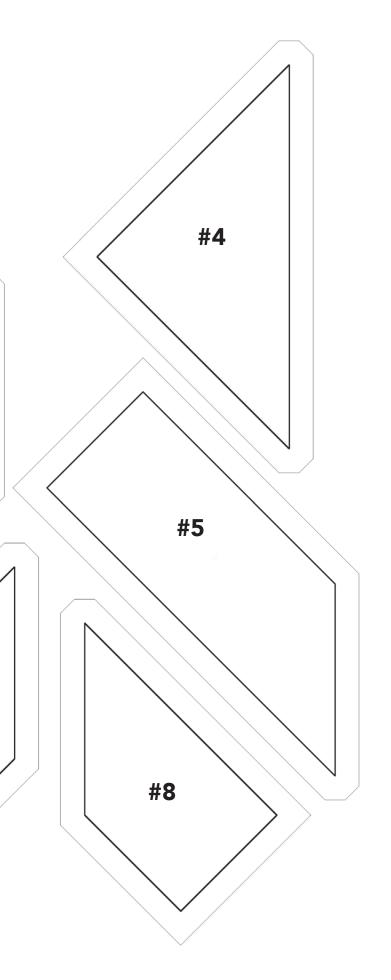

Cutting Notes: Use caution when cutting 7" squares listed below, as a 7"  $\times$  42" strip cuts exactly (6) 7" squares. Refer to the asterisk at the bottom before cutting templates from directional Fabrics **F**, **H** and **I**.

| KEY | FABRIC                                                                                                                                                                                                                                                                                                                                                                                                                                                                                                                                                                                                                                                                                                                                                                                                                                                                                                                                                                                                                                                                                                                                                                                                                                                                                                                                                                                                                                                                                                                                                                                                                                                                                                                                                                                                                                                                                                                                                                                                                                                                                                                         | SKU     | YD    | CUTTING INSTRUCTIONS                                                                                                                                                                                                                                                                               |
|-----|--------------------------------------------------------------------------------------------------------------------------------------------------------------------------------------------------------------------------------------------------------------------------------------------------------------------------------------------------------------------------------------------------------------------------------------------------------------------------------------------------------------------------------------------------------------------------------------------------------------------------------------------------------------------------------------------------------------------------------------------------------------------------------------------------------------------------------------------------------------------------------------------------------------------------------------------------------------------------------------------------------------------------------------------------------------------------------------------------------------------------------------------------------------------------------------------------------------------------------------------------------------------------------------------------------------------------------------------------------------------------------------------------------------------------------------------------------------------------------------------------------------------------------------------------------------------------------------------------------------------------------------------------------------------------------------------------------------------------------------------------------------------------------------------------------------------------------------------------------------------------------------------------------------------------------------------------------------------------------------------------------------------------------------------------------------------------------------------------------------------------------|---------|-------|----------------------------------------------------------------------------------------------------------------------------------------------------------------------------------------------------------------------------------------------------------------------------------------------------|
| A   | LY BREE HILLS                                                                                                                                                                                                                                                                                                                                                                                                                                                                                                                                                                                                                                                                                                                                                                                                                                                                                                                                                                                                                                                                                                                                                                                                                                                                                                                                                                                                                                                                                                                                                                                                                                                                                                                                                                                                                                                                                                                                                                                                                                                                                                                  | 43314-1 | 1 5/8 | Outer border:  (8) 4" x WOF strips. Piece strips and subcut (2) 4" x 76 1/2" and (2) 4" x 83 1/2" strips.  Pieced Blocks:  (1) 7" x WOF strip. Subcut (6) 7" x 7" squares.  (12) #1 template pieces.                                                                                               |
| В   | JILLY BOMY                                                                                                                                                                                                                                                                                                                                                                                                                                                                                                                                                                                                                                                                                                                                                                                                                                                                                                                                                                                                                                                                                                                                                                                                                                                                                                                                                                                                                                                                                                                                                                                                                                                                                                                                                                                                                                                                                                                                                                                                                                                                                                                     | 43314-2 | 1     | Pieced blocks: (2) 7" x WOF strips. Subcut (7) 7" x 7" squares. (14) #1 template pieces.                                                                                                                                                                                                           |
| С   |                                                                                                                                                                                                                                                                                                                                                                                                                                                                                                                                                                                                                                                                                                                                                                                                                                                                                                                                                                                                                                                                                                                                                                                                                                                                                                                                                                                                                                                                                                                                                                                                                                                                                                                                                                                                                                                                                                                                                                                                                                                                                                                                | 43315-3 | 7/8   | Pieced blocks: (6) 4 1/2" x WOF strips. Subcut (48) 4 1/2" x 4 1/2" squares.                                                                                                                                                                                                                       |
| D   |                                                                                                                                                                                                                                                                                                                                                                                                                                                                                                                                                                                                                                                                                                                                                                                                                                                                                                                                                                                                                                                                                                                                                                                                                                                                                                                                                                                                                                                                                                                                                                                                                                                                                                                                                                                                                                                                                                                                                                                                                                                                                                                                | 43315-4 | 1     | Pieced blocks: (2) 7" x WOF strips. Subcut (11) 7" x 7" squares. (22) #1 template pieces.                                                                                                                                                                                                          |
| E   | STORE AND                                                                                                                                                                                                                                                                                                                                                                                                                                                                                                                                                                                                                                                                                                                                                                                                                                                                                                                                                                                                                                                                                                                                                                                                                                                                                                                                                                                                                                                                                                                                                                                                                                                                                                                                                                                                                                                                                                                                                                                                                                                                                  | 43316-3 | 7/8   | <b>Pieced blocks:</b> (6) 4 1/2" x WOF strips. Subcut (48) 4 1/2" x 4 1/2" squares.                                                                                                                                                                                                                |
| F   | BY SAGE BE HAPPY CONTROL BE HAPPY CONTRO | 43316-5 | 1 1/4 | <b>Pieced blocks:</b> (2) 7" x WOF strips. Subcut (12) 7" x 7" squares. (12) #3, (12) #5, (12) #6, and (12) #8 template pieces.*                                                                                                                                                                   |
| G   |                                                                                                                                                                                                                                                                                                                                                                                                                                                                                                                                                                                                                                                                                                                                                                                                                                                                                                                                                                                                                                                                                                                                                                                                                                                                                                                                                                                                                                                                                                                                                                                                                                                                                                                                                                                                                                                                                                                                                                                                                                                                                                                                | 43318-3 | 5 1/8 | Pieced blocks: (8) 7" x WOF strips. Subcut (48) 7" x 7" squares. (11) 4 1/2" x WOF strips. Subcut (96) 4 1/2" x 4 1/2" squares. (48) #2, (96) #4 and (48) #7 template pieces. Inner border: (8) 2 1/2" x WOF strips. Piece strips and subcut (2) 2 1/2" x 72 1/2" and (2) 2 1/2" x 76 1/2" strips. |

| н | 43319-1 | 1 1/2 | Pieced blocks: (1) 7" x WOF. Subcut (6) 7" x 7" squares. (6) #3, (6) #5, (6) #6, and (6) #8 pieces using provided templates.* Binding: (9) 2-1/4" x WOF strips. Piece strips to make a continuous binding strip. |
|---|---------|-------|------------------------------------------------------------------------------------------------------------------------------------------------------------------------------------------------------------------|
| ı | 43319-5 | 7/8   | <b>Pieced blocks:</b> (1) 7" x WOF. Subcut (6) 7" x 7" squares. (6) #3, (6) #5, (6) #6, and (6) #8 pieces using provided templates.*                                                                             |
|   | Backing | 5 1/8 |                                                                                                                                                                                                                  |
|   | Batting |       | (1) 89" x 89" piece                                                                                                                                                                                              |

<sup>\*</sup>Position templates on directional fabrics **F**, **H** and **I** as shown to cut.

#### Constructing pieced blocks (using B/F block as example)

1. HST units. Draw a diagonal line on the wrong side of (1) **G** 7"  $\times$  7" square. Place square, right sides together, on (1) **B** 7"  $\times$  7" square. Sew 1/4" on both sides of drawn line and cut along drawn line. Open and press to yield (2) HST units. Trim HST units to measure 6 1/2"  $\times$  6 1/2" square.

2. Side units. Draw a diagonal line on the wrong side of (1) 4  $1/2" \times 4 1/2"$  **G** square. Place square, right sides together, matching the corners on the **B** patch of HST unit. Sew on drawn line. Trim 1/4" away from sewn line. Open and press to reveal **H** corner triangle.

Draw a diagonal line on the wrong side of (1) 4 1/2" **E** square. Place square, right sides together, matching the corners on the **G** patch of HST unit. Sew on drawn line. Trim 1/4" away from sewn line. Open and press to reveal **E** corner triangle.

Repeat to make 2 each of the units shown.

Sew together 1 unit each from the colorway into a column unit. Repeat to make (2) outer column units.

- 3. Middle units.
- a. Top middle unit.

Refer to unit diagrams, sew together **G** #2, **F** #3 and **G** #4, set unit aside. Repeat with **E** #4, **F** #8 and **G** #7. Then sew units to opposite sides of **B** #1 as shown in diagram below. Block should measure 6  $\frac{1}{2}$ " square unfinished.

b. Make a mirror image unit using the pieces shown below.

- c. Sew top and bottom middle units to make a column.
- 4. Sew 3 columns together to complete 1 block. Make 7 of Block #1. Block should measure 18  $\frac{1}{2}$ " x 12  $\frac{1}{2}$ ".