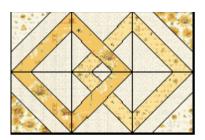

#### Block #2: 6 blocks

Outer columns:

- (1) 7" A square
- (1) 7" H square
- (2) 7" G squares
- (2) 4 ½" C squares
- (2) 4 1/2" E squares
- (4) 4 1/2" G squares

#### Middle column:

- (2) #1 A pieces
- (2) #2 G pieces
- (2) #4 G pieces
- (4) #4 G pieces
- (1) each #3, #5, # 6, and #8 H pieces