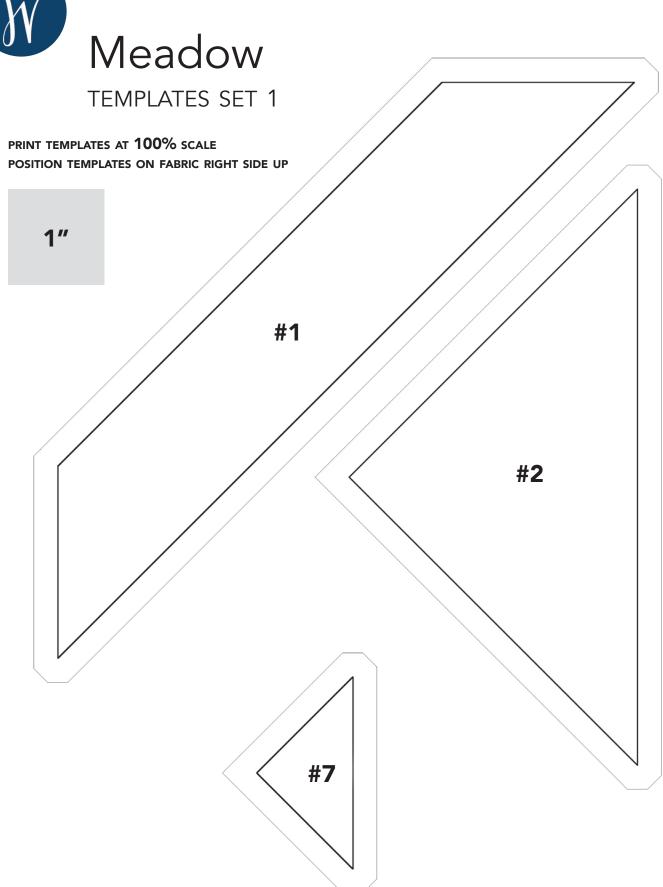

Cutting Notes: Use caution when cutting 7" squares listed below, as a 7"  $\times$  42" strip cuts exactly (6) 7" squares. Refer to the asterisk at the bottom before cutting templates from directional Fabrics **F**, **H** and **I**.

| KEY | FABRIC                                                                                                                                                                                                                                                                                                                                                                                                                                                                                                                                                                                                                                                                                                                                                                                                                                                                                                                                                                                                                                                                                                                                                                                                                                                                                                                                                                                                                                                                                                                                                                                                                                                                                                                                                                                                                                                                                                                                                                                                                                                                                                                         | SKU     | YD    | CUTTING INSTRUCTIONS                                                                                                                                                                                                                                                                               |
|-----|--------------------------------------------------------------------------------------------------------------------------------------------------------------------------------------------------------------------------------------------------------------------------------------------------------------------------------------------------------------------------------------------------------------------------------------------------------------------------------------------------------------------------------------------------------------------------------------------------------------------------------------------------------------------------------------------------------------------------------------------------------------------------------------------------------------------------------------------------------------------------------------------------------------------------------------------------------------------------------------------------------------------------------------------------------------------------------------------------------------------------------------------------------------------------------------------------------------------------------------------------------------------------------------------------------------------------------------------------------------------------------------------------------------------------------------------------------------------------------------------------------------------------------------------------------------------------------------------------------------------------------------------------------------------------------------------------------------------------------------------------------------------------------------------------------------------------------------------------------------------------------------------------------------------------------------------------------------------------------------------------------------------------------------------------------------------------------------------------------------------------------|---------|-------|----------------------------------------------------------------------------------------------------------------------------------------------------------------------------------------------------------------------------------------------------------------------------------------------------|
| A   | LY BREE HILLS                                                                                                                                                                                                                                                                                                                                                                                                                                                                                                                                                                                                                                                                                                                                                                                                                                                                                                                                                                                                                                                                                                                                                                                                                                                                                                                                                                                                                                                                                                                                                                                                                                                                                                                                                                                                                                                                                                                                                                                                                                                                                                                  | 43314-1 | 1 5/8 | Outer border:  (8) 4" x WOF strips. Piece strips and subcut (2) 4" x 76 1/2" and (2) 4" x 83 1/2" strips.  Pieced Blocks:  (1) 7" x WOF strip. Subcut (6) 7" x 7" squares.  (12) #1 template pieces.                                                                                               |
| В   | JILLY BOMY                                                                                                                                                                                                                                                                                                                                                                                                                                                                                                                                                                                                                                                                                                                                                                                                                                                                                                                                                                                                                                                                                                                                                                                                                                                                                                                                                                                                                                                                                                                                                                                                                                                                                                                                                                                                                                                                                                                                                                                                                                                                                                                     | 43314-2 | 1     | Pieced blocks: (2) 7" x WOF strips. Subcut (7) 7" x 7" squares. (14) #1 template pieces.                                                                                                                                                                                                           |
| С   |                                                                                                                                                                                                                                                                                                                                                                                                                                                                                                                                                                                                                                                                                                                                                                                                                                                                                                                                                                                                                                                                                                                                                                                                                                                                                                                                                                                                                                                                                                                                                                                                                                                                                                                                                                                                                                                                                                                                                                                                                                                                                                                                | 43315-3 | 7/8   | Pieced blocks: (6) 4 1/2" x WOF strips. Subcut (48) 4 1/2" x 4 1/2" squares.                                                                                                                                                                                                                       |
| D   |                                                                                                                                                                                                                                                                                                                                                                                                                                                                                                                                                                                                                                                                                                                                                                                                                                                                                                                                                                                                                                                                                                                                                                                                                                                                                                                                                                                                                                                                                                                                                                                                                                                                                                                                                                                                                                                                                                                                                                                                                                                                                                                                | 43315-4 | 1     | Pieced blocks: (2) 7" x WOF strips. Subcut (11) 7" x 7" squares. (22) #1 template pieces.                                                                                                                                                                                                          |
| E   | STORE AND                                                                                                                                                                                                                                                                                                                                                                                                                                                                                                                                                                                                                                                                                                                                                                                                                                                                                                                                                                                                                                                                                                                                                                                                                                                                                                                                                                                                                                                                                                                                                                                                                                                                                                                                                                                                                                                                                                                                                                                                                                                                                  | 43316-3 | 7/8   | <b>Pieced blocks:</b> (6) 4 1/2" x WOF strips. Subcut (48) 4 1/2" x 4 1/2" squares.                                                                                                                                                                                                                |
| F   | BY SAGE BE HAPPY CONTROL BE HAPPY CONTRO | 43316-5 | 1 1/4 | <b>Pieced blocks:</b> (2) 7" x WOF strips. Subcut (12) 7" x 7" squares. (12) #3, (12) #5, (12) #6, and (12) #8 template pieces.*                                                                                                                                                                   |
| G   |                                                                                                                                                                                                                                                                                                                                                                                                                                                                                                                                                                                                                                                                                                                                                                                                                                                                                                                                                                                                                                                                                                                                                                                                                                                                                                                                                                                                                                                                                                                                                                                                                                                                                                                                                                                                                                                                                                                                                                                                                                                                                                                                | 43318-3 | 5 1/8 | Pieced blocks: (8) 7" x WOF strips. Subcut (48) 7" x 7" squares. (11) 4 1/2" x WOF strips. Subcut (96) 4 1/2" x 4 1/2" squares. (48) #2, (96) #4 and (48) #7 template pieces. Inner border: (8) 2 1/2" x WOF strips. Piece strips and subcut (2) 2 1/2" x 72 1/2" and (2) 2 1/2" x 76 1/2" strips. |

| н | 43319-1 | 1 1/2 | Pieced blocks: (1) 7" x WOF. Subcut (6) 7" x 7" squares. (6) #3, (6) #5, (6) #6, and (6) #8 pieces using provided templates.* Binding: (9) 2-1/4" x WOF strips. Piece strips to make a continuous binding strip. |
|---|---------|-------|------------------------------------------------------------------------------------------------------------------------------------------------------------------------------------------------------------------|
| ı | 43319-5 | 7/8   | <b>Pieced blocks:</b> (1) 7" x WOF. Subcut (6) 7" x 7" squares. (6) #3, (6) #5, (6) #6, and (6) #8 pieces using provided templates.*                                                                             |
|   | Backing | 5 1/8 |                                                                                                                                                                                                                  |
|   | Batting |       | (1) 89" x 89" piece                                                                                                                                                                                              |

<sup>\*</sup>Position templates on directional fabrics **F**, **H** and **I** as shown to cut.

#### Constructing pieced blocks (using B/F block as example)

1. HST units. Draw a diagonal line on the wrong side of (1) **G** 7"  $\times$  7" square. Place square, right sides together, on (1) **B** 7"  $\times$  7" square. Sew 1/4" on both sides of drawn line and cut along drawn line. Open and press to yield (2) HST units. Trim HST units to measure 6 1/2"  $\times$  6 1/2" square.

2. Side units. Draw a diagonal line on the wrong side of (1) 4  $1/2" \times 4 1/2"$  **G** square. Place square, right sides together, matching the corners on the **B** patch of HST unit. Sew on drawn line. Trim 1/4" away from sewn line. Open and press to reveal **H** corner triangle.

Draw a diagonal line on the wrong side of (1) 4 1/2" **E** square. Place square, right sides together, matching the corners on the **G** patch of HST unit. Sew on drawn line. Trim 1/4" away from sewn line. Open and press to reveal **E** corner triangle.

Repeat to make 2 each of the units shown.

Sew together 1 unit each from the colorway into a column unit. Repeat to make (2) outer column units.

- 3. Middle units.
- a. Top middle unit.

Refer to unit diagrams, sew together **G** #2, **F** #3 and **G** #4, set unit aside. Repeat with **E** #4, **F** #8 and **G** #7. Then sew units to opposite sides of **B** #1 as shown in diagram below. Block should measure 6  $\frac{1}{2}$ " square unfinished.

b. Make a mirror image unit using the pieces shown below.

- c. Sew top and bottom middle units to make a column.
- 4. Sew 3 columns together to complete 1 block. Make 7 of Block #1. Block should measure 18  $\frac{1}{2}$ " x 12  $\frac{1}{2}$ ".