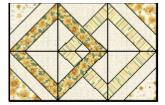

#### Block #4: 5 blocks

Outer columns:

- (1) 7" D square
- (1) 7" F square (2) 7" G squares
- (2) 4 ½" C squares
- (2) 4 ½" E squares
- (4) 4 1/2" G squares

## Middle column:

- (2) #1 D pieces
- (2) #2 G pieces
- (2) #4 G pieces
- (4) #4 G pieces
- (1) each #3, #5, # 6, and #8 F pieces