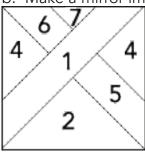

Repeat to make 2 each of the units shown.

Sew together 1 unit each from the colorway into a column unit. Repeat to make (2) outer column units.

- 3. Middle units.
- a. Top middle unit.

Refer to unit diagrams, sew together **G** #2, **F** #3 and **G** #4, set unit aside. Repeat with **E** #4, **F** #8 and **G** #7. Then sew units to opposite sides of **B** #1 as shown in diagram below. Block should measure 6  $\frac{1}{2}$ " square unfinished.

b. Make a mirror image unit using the pieces shown below.

- c. Sew top and bottom middle units to make a column.
- 4. Sew 3 columns together to complete 1 block. Make 7 of Block #1. Block should measure 18  $\frac{1}{2}$ " x 12  $\frac{1}{2}$ ".