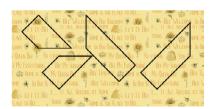

<sup>\*</sup>Position templates on directional fabrics **F**, **H** and **I** as shown to cut.

## **Quilting Instructions**

With the backing fabric laying taut, place batting and then quilt top to form quilt sandwich. Baste sandwich. Quilt as desired. Bind to finish quilt.

TEMPLATES SET 2

#3

#6

PRINT TEMPLATES AT 100% SCALE
POSITION TEMPLATES ON FABRIC RIGHT SIDE UP