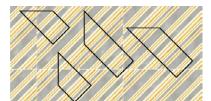

<sup>\*</sup>Position templates on directional fabrics **F**, **H** and **I** as shown to cut.

## **Quilting Instructions**

With the backing fabric laying taut, place batting and then quilt top to form quilt sandwich. Baste sandwich. Quilt as desired. Bind to finish quilt.

TEMPLATES SET 2

#3

#6

PRINT TEMPLATES AT 100% SCALE
POSITION TEMPLATES ON FABRIC RIGHT SIDE UP