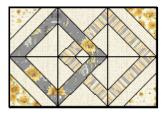

#### Block #3: 6 blocks

Outer columns:

- (1) 7" D square
- (1) 7" I square
- (2) 7" G squares
- (2) 4 1/2" C squares
- (2) 4 ½" E squares
- (4) 4 ½" G squares

#### Middle column:

- (2) #1 D pieces
- (2) #2 G pieces
- (2) #4 G pieces
- (4) #4 G pieces
- (1) each #3, #5, # 6, and #8 I pieces