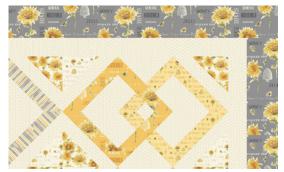

# Meadow

Designed by Wendy Sheppard Featuring Bee My Sunshine by Whistler Studios  $SIZE: 83" \times 83"$ 

THIS IS A DIGITAL REPRESENTATION OF THE QUILT TOP, FABRIC MAY VARY.

PLEASE NOTE: BEFORE MAKING YOUR PROJECT, CHECK FOR ANY PATTERN UPDATES AT WINDHAMFABRICS.COM'S FREE PROJECTS SECTION.

### **Quilt Top Assembly**

- 1. Inner border. Sew (2) 2 1/2" x 72 1/2" **G** strips to the opposite sides of quilt center, followed by (2) 2 1/2" x 76 1/2" **G** strips to the remaining opposite sides.
- 2. Outer border. Sew (2)  $4" \times 76 \times 1/2"$  **A** strips to the opposite sides of quilt center, followed by (2)  $4" \times 83 \times 1/2"$  **A** strips to the remaining opposite sides to complete quilt top.