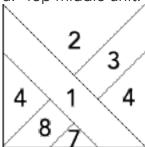

Repeat to make 2 each of the units shown.

Sew together 1 unit each from the colorway into a column unit. Repeat to make (2) outer column units.

- 3. Middle units.
- a. Top middle unit.

Refer to unit diagrams, sew together **G** #2, **F** #3 and **G** #4, set unit aside. Repeat with **E** #4, **F** #8 and **G** #7. Then sew units to opposite sides of **B** #1 as shown in diagram below. Block should measure 6  $\frac{1}{2}$ " square unfinished.

b. Make a mirror image unit using the pieces shown below.

- c. Sew top and bottom middle units to make a column.
- 4. Sew 3 columns together to complete 1 block. Make 7 of Block #1. Block should measure 18  $\frac{1}{2}$ " x 12  $\frac{1}{2}$ ".