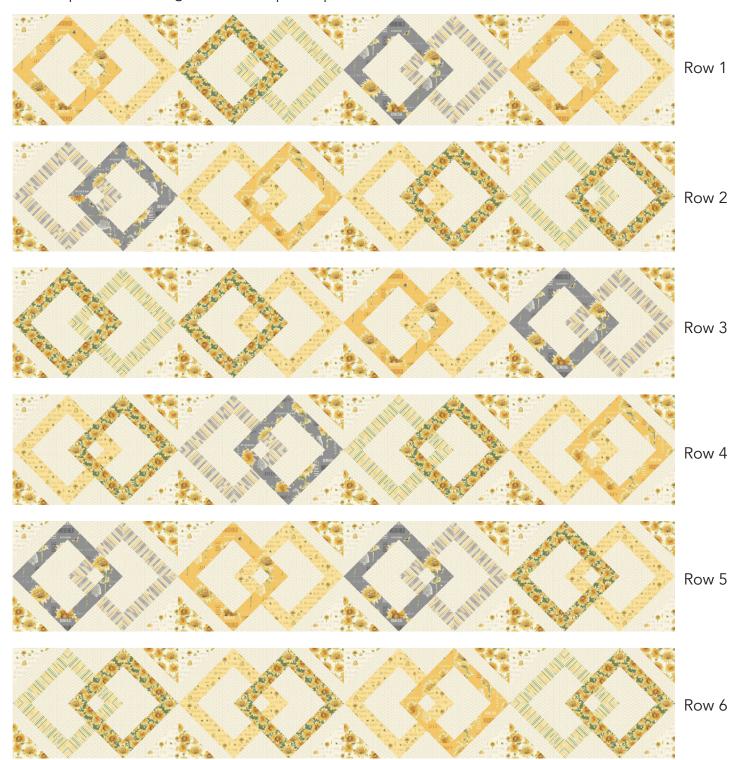

### **Quilt Center Assembly**

- 1. Arrange and sew together (4) pieced blocks to make a pieced row. Note block orientations in constructing the rows.
- 2. Sew pieced rows together to complete quilt center.

### **Quilt Top Assembly**

- 1. Inner border. Sew (2) 2 1/2" x 72 1/2" **G** strips to the opposite sides of quilt center, followed by (2) 2 1/2" x 76 1/2" **G** strips to the remaining opposite sides.
- 2. Outer border. Sew (2)  $4" \times 76 \times 1/2"$  **A** strips to the opposite sides of quilt center, followed by (2)  $4" \times 83 \times 1/2"$  **A** strips to the remaining opposite sides to complete quilt top.