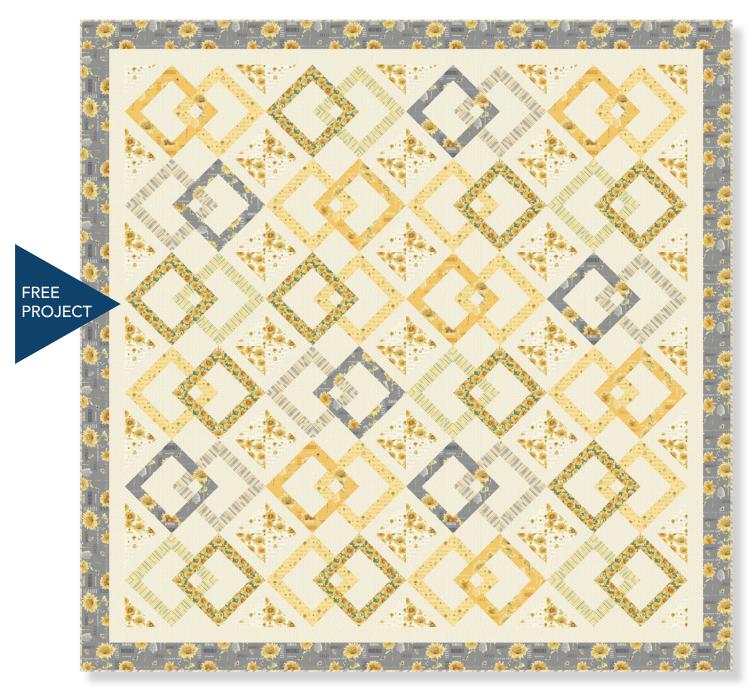

<sup>\*</sup>Position templates on directional fabrics **F**, **H** and **I** as shown to cut.

## **Quilting Instructions**

With the backing fabric laying taut, place batting and then quilt top to form quilt sandwich. Baste sandwich. Quilt as desired. Bind to finish quilt.

TEMPLATES SET 2

#3

#6

PRINT TEMPLATES AT 100% SCALE
POSITION TEMPLATES ON FABRIC RIGHT SIDE UP