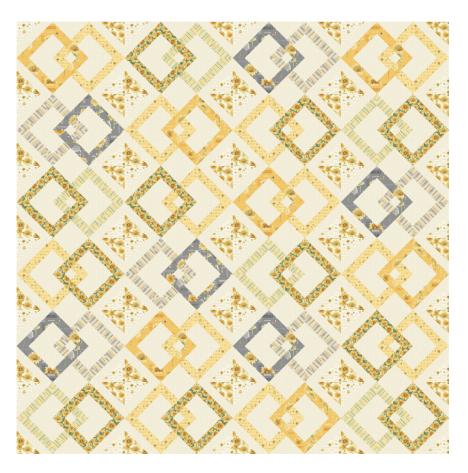

### **Quilt Center Assembly**

- 1. Arrange and sew together (4) pieced blocks to make a pieced row. Note block orientations in constructing the rows.
- 2. Sew pieced rows together to complete quilt center.

### **Quilt Top Assembly**

- 1. Inner border. Sew (2) 2 1/2" x 72 1/2" **G** strips to the opposite sides of quilt center, followed by (2) 2 1/2" x 76 1/2" **G** strips to the remaining opposite sides.
- 2. Outer border. Sew (2)  $4" \times 76 \times 1/2"$  **A** strips to the opposite sides of quilt center, followed by (2)  $4" \times 83 \times 1/2"$  **A** strips to the remaining opposite sides to complete quilt top.