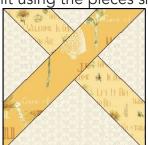

#### Constructing pieced blocks (using B/F block as example)

1. HST units. Draw a diagonal line on the wrong side of (1) **G** 7"  $\times$  7" square. Place square, right sides together, on (1) **B** 7"  $\times$  7" square. Sew 1/4" on both sides of drawn line and cut along drawn line. Open and press to yield (2) HST units. Trim HST units to measure 6 1/2"  $\times$  6 1/2" square.

2. Side units. Draw a diagonal line on the wrong side of (1) 4  $1/2" \times 4 1/2"$  **G** square. Place square, right sides together, matching the corners on the **B** patch of HST unit. Sew on drawn line. Trim 1/4" away from sewn line. Open and press to reveal **H** corner triangle.

Draw a diagonal line on the wrong side of (1) 4 1/2" **E** square. Place square, right sides together, matching the corners on the **G** patch of HST unit. Sew on drawn line. Trim 1/4" away from sewn line. Open and press to reveal **E** corner triangle.

Repeat to make 2 each of the units shown.

Sew together 1 unit each from the colorway into a column unit. Repeat to make (2) outer column units.

- 3. Middle units.
- a. Top middle unit.

Refer to unit diagrams, sew together **G** #2, **F** #3 and **G** #4, set unit aside. Repeat with **E** #4, **F** #8 and **G** #7. Then sew units to opposite sides of **B** #1 as shown in diagram below. Block should measure 6  $\frac{1}{2}$ " square unfinished.