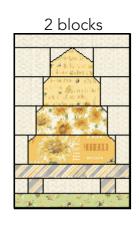

### All a Buzz

Designed by Wendy Sheppard Featuring Bee My Sunshine by Whistler Studios  $SIZE: 46" \times 58"$ 

THIS IS A DIGITAL REPRESENTATION OF THE QUILT TOP, FABRIC MAY VARY.

PLEASE NOTE: BEFORE MAKING YOUR PROJECT, CHECK FOR ANY PATTERN UPDATES AT WINDHAMFABRICS.COM'S FREE PROJECTS SECTION.

7. Repeat to make a total number of blocks in the following colorways: