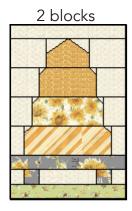

7. Repeat to make a total number of blocks in the following colorways:

Repeat to make a total of 12 blocks.

2. Pieced rows. Arrange and sew together (3) pieced blocks and (4) vertical sashing blocks as shown below to make a pieced row. Follow ROW DIAGRAMS on the next page for Rows 2 and 3.