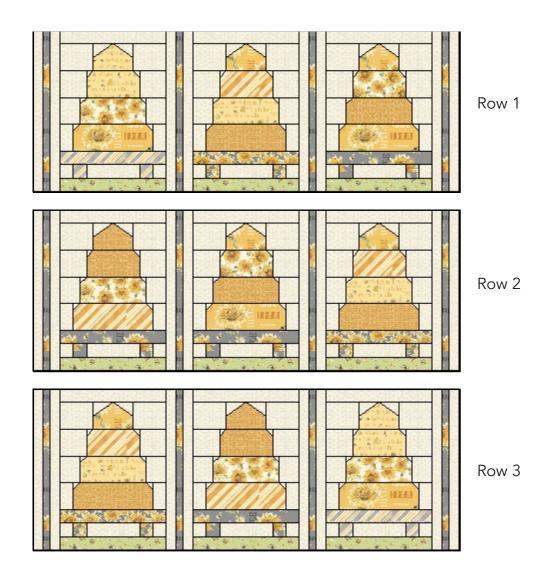

Repeat to make a total of 12 blocks.

2. Pieced rows. Arrange and sew together (3) pieced blocks and (4) vertical sashing blocks as shown below to make a pieced row. Follow ROW DIAGRAMS on the next page for Rows 2 and 3.