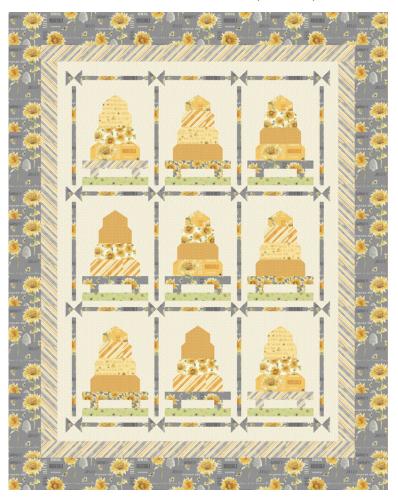

### All a Buzz

Designed by Wendy Sheppard Featuring Bee My Sunshine by Whistler Studios  $SIZE: 46" \times 58"$ 

THIS IS A DIGITAL REPRESENTATION OF THE QUILT TOP, FABRIC MAY VARY.

PLEASE NOTE: BEFORE MAKING YOUR PROJECT, CHECK FOR ANY PATTERN UPDATES AT WINDHAMFABRICS.COM'S FREE PROJECTS SECTION.