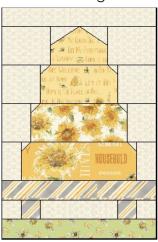

#### Constructing pieced blocks (using top left block as example)

1. Sew (1) **G** "G" and (1) **G** "H" pieces (cut from template) to (1) **E** "N" piece (also cut from template). Add (2) 2 1/2" x 3" **G** rectangles to the left and right sides.

2. Draw a diagonal line on the wrong side of (1) 1"  $\times$  1" G square. Place square, right sides together, at a corner of (1) 2 1/2"  $\times$  4 1/2" E rectangle. Sew on drawn line. Trim 1/4" away from sewn line. Open and press to reveal G corner triangle. Repeat with another 1"  $\times$  1" G square at the adjacent corner of the same (1) 2 1/2"  $\times$  4 1/2" E rectangle. Add (2) 2 1/2"  $\times$  2 1/2" G squares to the left and right sides.

3. Draw a diagonal line on the wrong side of (1) 1"  $\times$  1" G square. Place square, right sides together, at a corner of (1) 2 1/2"  $\times$  5 1/2" D rectangle. Sew on drawn line. Trim 1/4" away from sewn line. Open and press to reveal G corner triangle. Repeat with another 1"  $\times$  1" G square at the adjacent corner of the same (1) 2 1/2"  $\times$  5 1/2" D rectangle. Add (2) 2"  $\times$  2 1/2" G squares to the left and right sides.

4. Draw a diagonal line on the wrong side of (1) 1" x 1"  $\bf G$  square. Place square, right sides together, at a corner of (1) 2 1/2" x 6 1/2"  $\bf B$  rectangle. Sew on drawn line. Trim 1/4" away from sewn line. Open and press to reveal  $\bf G$  corner triangle. Repeat with another 1" x 1"  $\bf G$  square at the adjacent corner of the same (1) 2 1/2" x 6 1/2"  $\bf B$  rectangle. Add (2) 1 1/2"x 2 1/2"  $\bf G$  squares to the left and right sides.

- 5. Sew sewn units made in steps 1-4 together, and add (1) 1  $1/2" \times 8 1/2"$  I rectangle to the bottom, and (1) 1  $1/2" \times 8 1/2"$  G rectangle to the top.
- 6. Sew together (2) 1  $1/2" \times 1 1/2"$  **G** squares, (2) 1  $1/2" \times 1 1/2"$  **I** squares, and (1) 1  $1/2" \times 4 1/2"$  **G** rectangle, and add to the bottom of the sewn unit made in step 5, followed by (1) 1  $1/2" \times 8 1/2"$  **F** rectangle to the bottom to complete 1 block.