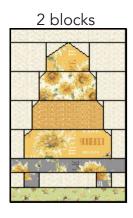

7. Repeat to make a total number of blocks in the following colorways:

Repeat to make a total of 12 blocks.

2. Pieced rows. Arrange and sew together (3) pieced blocks and (4) vertical sashing blocks as shown below to make a pieced row. Follow ROW DIAGRAMS on the next page for Rows 2 and 3.