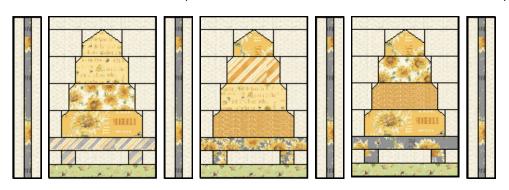

Repeat to make a total of 12 blocks.

2. Pieced rows. Arrange and sew together (3) pieced blocks and (4) vertical sashing blocks as shown below to make a pieced row. Follow ROW DIAGRAMS on the next page for Rows 2 and 3.