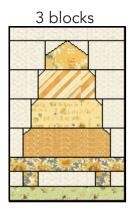

7. Repeat to make a total number of blocks in the following colorways:

Repeat to make a total of 12 blocks.

2. Pieced rows. Arrange and sew together (3) pieced blocks and (4) vertical sashing blocks as shown below to make a pieced row. Follow ROW DIAGRAMS on the next page for Rows 2 and 3.