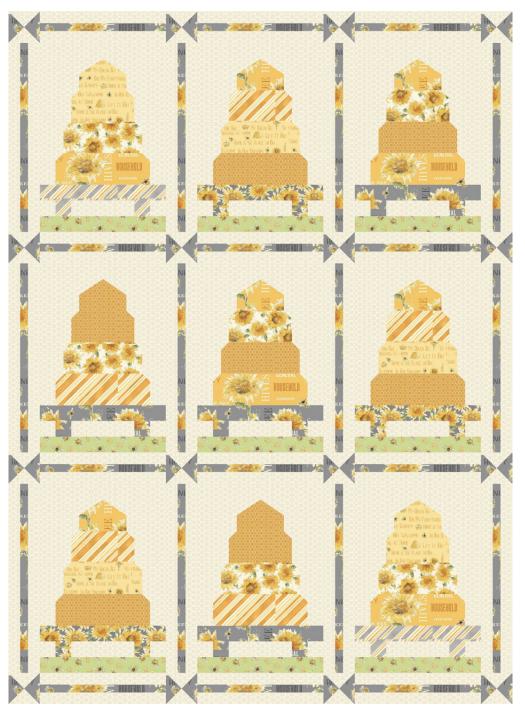

### All a Buzz

Designed by Wendy Sheppard Featuring Bee My Sunshine by Whistler Studios  $SIZE: 46" \times 58"$ 

THIS IS A DIGITAL REPRESENTATION OF THE QUILT TOP, FABRIC MAY VARY.

PLEASE NOTE: BEFORE MAKING YOUR PROJECT, CHECK FOR ANY PATTERN UPDATES AT WINDHAMFABRICS.COM'S FREE PROJECTS SECTION.