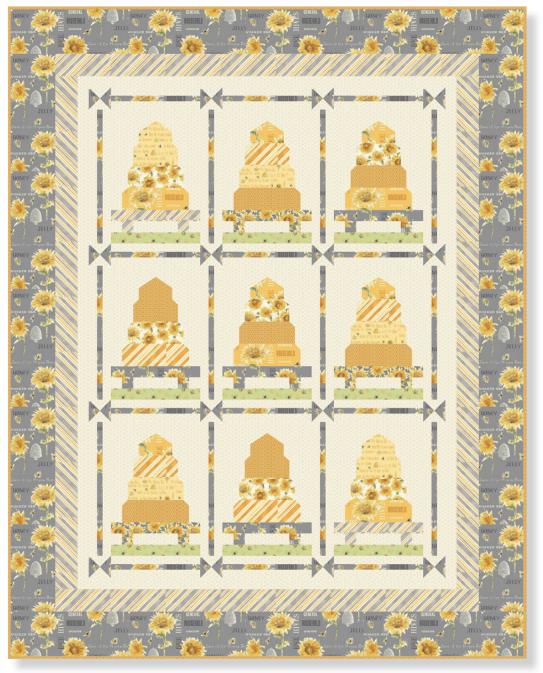

### All a Buzz

Designed by Wendy Sheppard Featuring Bee My Sunshine by Whistler Studios  $SIZE: 46" \times 58"$ 

THIS IS A DIGITAL REPRESENTATION OF THE QUILT TOP, FABRIC MAY VARY.

PLEASE NOTE: BEFORE MAKING YOUR PROJECT, CHECK FOR ANY PATTERN UPDATES AT WINDHAMFABRICS.COM'S FREE PROJECTS SECTION.