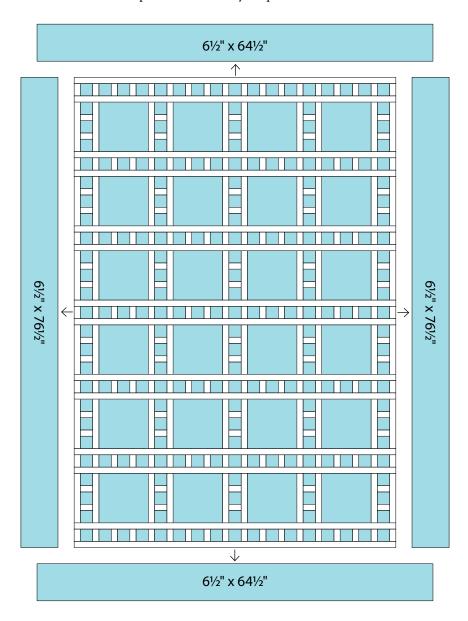

Add the  $6\frac{1}{2}$ " x  $76\frac{1}{2}$ " borders to the quilt sides. Add the  $6\frac{1}{2}$ " x  $64\frac{1}{2}$ " borders to the top and bottom. Layer, quilt, and bind.

Quilt is now 641/2" x 881/2" unfinished.

#### Border

 $8-6\frac{1}{2}$ " x width of fabric strips.

Sew 2 strips end to end to make one long strip. Make 4 long strips.

From the 4 long strips, cut  $2-6\frac{1}{2}$ " x  $76\frac{1}{2}$ " and  $2-6\frac{1}{2}$ " x  $64\frac{1}{2}$ " strips