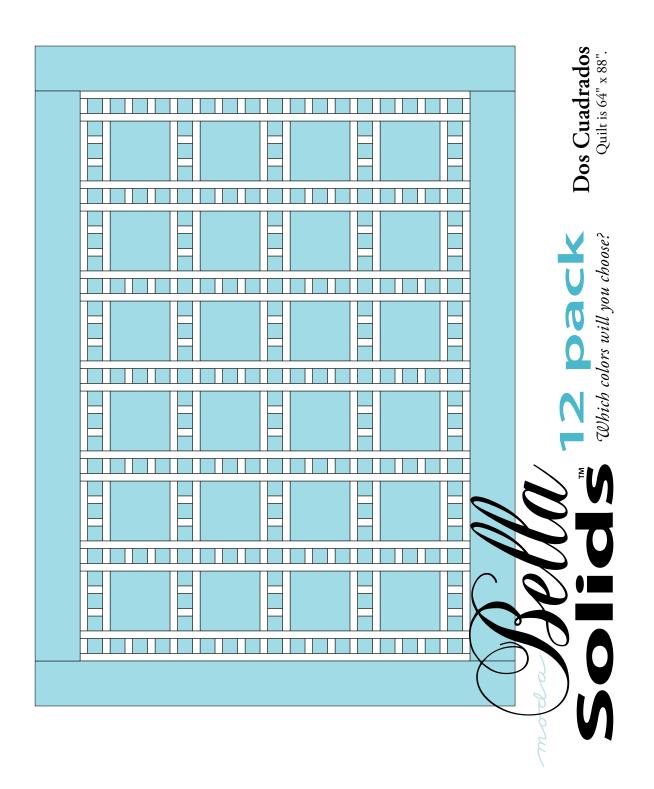

# Dos Cuadrados

Quilt is 64" x 84".

### **Supplies**

**Blocks** 

12 assorted Fat Quarters\*

Background: 21/4 yards

**Border:** 1½ yards

Binding: 2/3 yard

Backing: 5½ yards

\*Fat Quarter=18" x 22"





Add the  $6\frac{1}{2}$ " x  $76\frac{1}{2}$ " borders to the quilt sides. Add the  $6\frac{1}{2}$ " x  $64\frac{1}{2}$ " borders to the top and bottom. Layer, quilt, and bind.



Quilt is now 641/2" x 881/2" unfinished.

moda

## Dos Cuadrados

Quilt is 64" x 88".

#### Cutting

#### **Blocks**

From EACH of the 12 Fat Quarters cut:

1-8½" x 22" strip

From the strip, cut  $2-8\frac{1}{2}$ " squares

3-2½" x 22" strips

You will need 27 strips. From the extra 9 strips, cut 24-21/2" squares.

#### Background

47–1½" x width of fabric strips

From 15 strips, cut 60–1½" x 8½" rectangles

From 9 strips, cut  $18-1\frac{1}{2}$ " x 22" strips

From 4 strips, cut 56–1½" x 2½" rectangles

Sew 19 strips end to end. From this long strip cut 14–1½" x 52½" strips

#### Border

 $8-6\frac{1}{2}$ " x