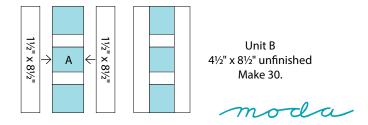

Add  $2-1\frac{1}{2}$ " x  $8\frac{1}{2}$ " background rectangles to the sides of unit A as shown to make unit B. Make 30.

Join 5 unit As, 2–2½" block squares, and 8–2½" x 1½" background rectangles as shown. Add 2–52½" x 1½" background strips to make row A. Make 7.