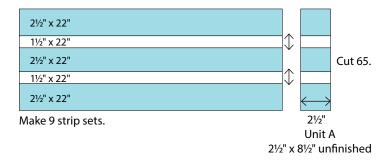

#### Construction

Use 1/4" seams. Press in the direction of the arrows in the diagrams.

Join  $3-2\frac{1}{2}$ " x 22" block strips and  $2-1\frac{1}{2}$ " x 22" background strips as shown to make 1 strip set. Make 9 strip sets. Cut  $65-2\frac{1}{2}$ " wide units.