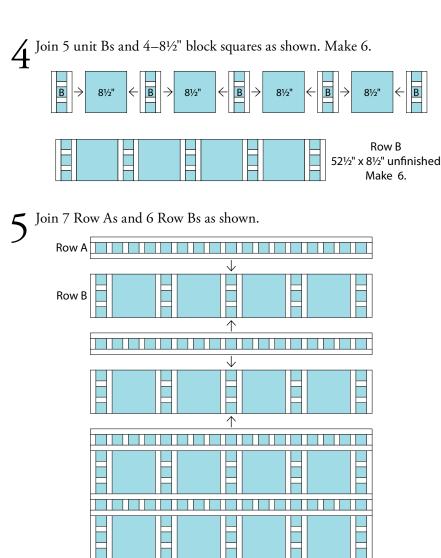

Add  $2-1\frac{1}{2}$ " x  $8\frac{1}{2}$ " background rectangles to the sides of unit A as shown to make unit B. Make 30.

Join 5 unit As, 2–2½" block squares, and 8–2½" x 1½" background rectangles as shown. Add 2–52½" x 1½" background strips to make row A. Make 7.