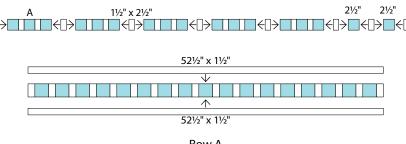

Add  $2-1\frac{1}{2}$ " x  $8\frac{1}{2}$ " background rectangles to the sides of unit A as shown to make unit B. Make 30.

Join 5 unit As, 2–2½" block squares, and 8–2½" x 1½" background rectangles as shown. Add 2–52½" x 1½" background strips to make row A. Make 7.

Row A 52½" x 1½" unfinished Make 7.

Quilt is now 52½" x 76½" unfinished.