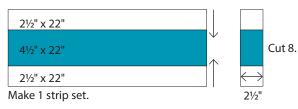

# Blocks

1

- (A) Select 2 matching 2<sup>1</sup>/<sub>2</sub>" x 22 strips and 1 matching 4<sup>1</sup>/<sub>2</sub>" x 22" strips. Choose 1 coordinating 4<sup>1</sup>/<sub>2</sub>" x 22" strip.
- (B) Join 2-2½" x 22" strips and the coordinating 4½" x 22" strip.

(C) Join 2-2<sup>1</sup>/<sub>2</sub>" x 22" background strips and the matching 4<sup>1</sup>/<sub>2</sub>" x 22" strip. Make one strip set. Cut into 8 units 2<sup>1</sup>/<sub>2</sub>" wide.

(D) Join the units as shown to make 1 block. Make 4. Repeat the steps to make a total of 48 blocks.