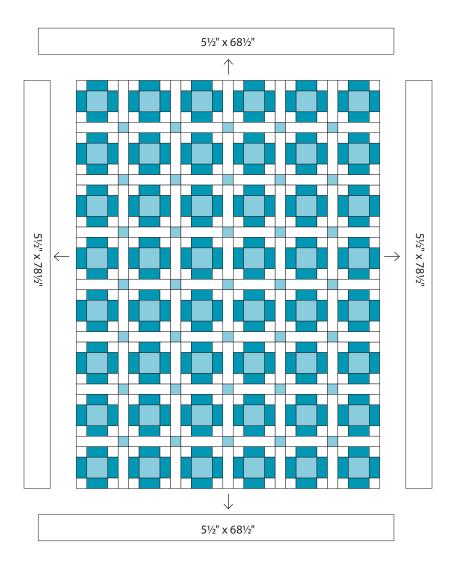

## Background

6-8<sup>1</sup>/<sub>2</sub>" x width of fabric strips
From the strips, cut 9-8<sup>1</sup>/<sub>2</sub>" x 11" and 47-8<sup>1</sup>/<sub>2</sub>" x 2<sup>1</sup>/<sub>2</sub>" rectangles
8-5<sup>1</sup>/<sub>2</sub>" x width of fabric strips
Sew the strips end to end. From this long strip cut
2-5<sup>1</sup>/<sub>2</sub>" x 78<sup>1</sup>/<sub>2</sub>" and 2-5<sup>1</sup>/<sub>2</sub>" x 68<sup>1</sup>/<sub>2</sub>" strips for the borders
12-2<sup>1</sup>/<sub>2</sub>" x width of fabric strips
From the strips, cut 24-2<sup>1</sup>/<sub>2</sub>" x 22"

## Binding

8-2<sup>1</sup>/<sub>2</sub>" x width of fabric strips Sew end to end to make the binding.

moda

moda

**Construction** Use 1/4" seams. Press in the direction of the arrows in the diagrams.