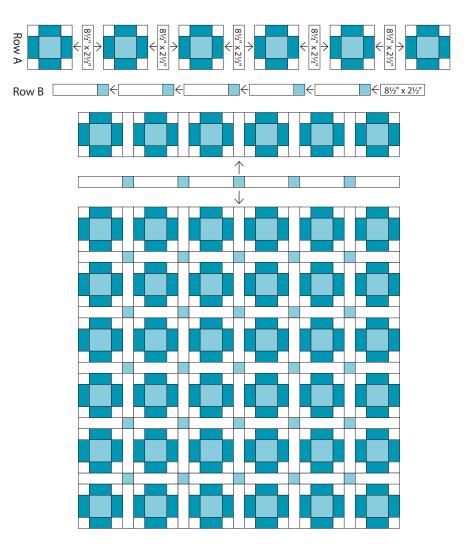

 $2^{\rm Join\ a\ 21\!/2''\ x\ 11''}$  print and a  $8^{\rm l}\!/2''\ x\ 11''$  strip as shown. Make 9 strip sets. Cut 35 sashing units  $2^{\rm l}\!/2''$  wide.

3 Arrange and sew 6 blocks and 5-8<sup>1</sup>/<sub>2</sub>" x 2<sup>1</sup>/<sub>2</sub>" background rectangles to make Row A as shown. Make 8 Row As.

Arrange and sew 5 sashings and  $1-8\frac{1}{2}$ " x  $2\frac{1}{2}$ " background rectangle to make Row B as shown. Make 7 Row Bs.

Join the rows alternating Rows A and B as shown.

moda