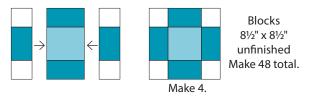

# Blocks

1

- (A) Select 2 matching 2<sup>1</sup>/<sub>2</sub>" x 22 strips and 1 matching 4<sup>1</sup>/<sub>2</sub>" x 22" strips. Choose 1 coordinating 4<sup>1</sup>/<sub>2</sub>" x 22" strip.
- (B) Join 2-2½" x 22" strips and the coordinating 4½" x 22" strip.

(C) Join 2-2<sup>1</sup>/<sub>2</sub>" x 22" background strips and the matching 4<sup>1</sup>/<sub>2</sub>" x 22" strip. Make one strip set. Cut into 8 units 2<sup>1</sup>/<sub>2</sub>" wide.

(D) Join the units as shown to make 1 block. Make 4. Repeat the steps to make a total of 48 blocks.