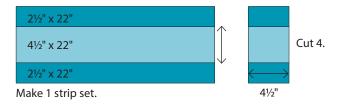

# Blocks

1

- (A) Select 2 matching 2<sup>1</sup>/<sub>2</sub>" x 22 strips and 1 matching 4<sup>1</sup>/<sub>2</sub>" x 22" strips. Choose 1 coordinating 4<sup>1</sup>/<sub>2</sub>" x 22" strip.
- (B) Join 2-2½" x 22" strips and the coordinating 4½" x 22" strip.

(C) Join 2-2<sup>1</sup>/<sub>2</sub>" x 22" background strips and the matching 4<sup>1</sup>/<sub>2</sub>" x 22" strip. Make one strip set. Cut into 8 units 2<sup>1</sup>/<sub>2</sub>" wide.

(D) Join the units as shown to make 1 block. Make 4. Repeat the steps to make a total of 48 blocks.