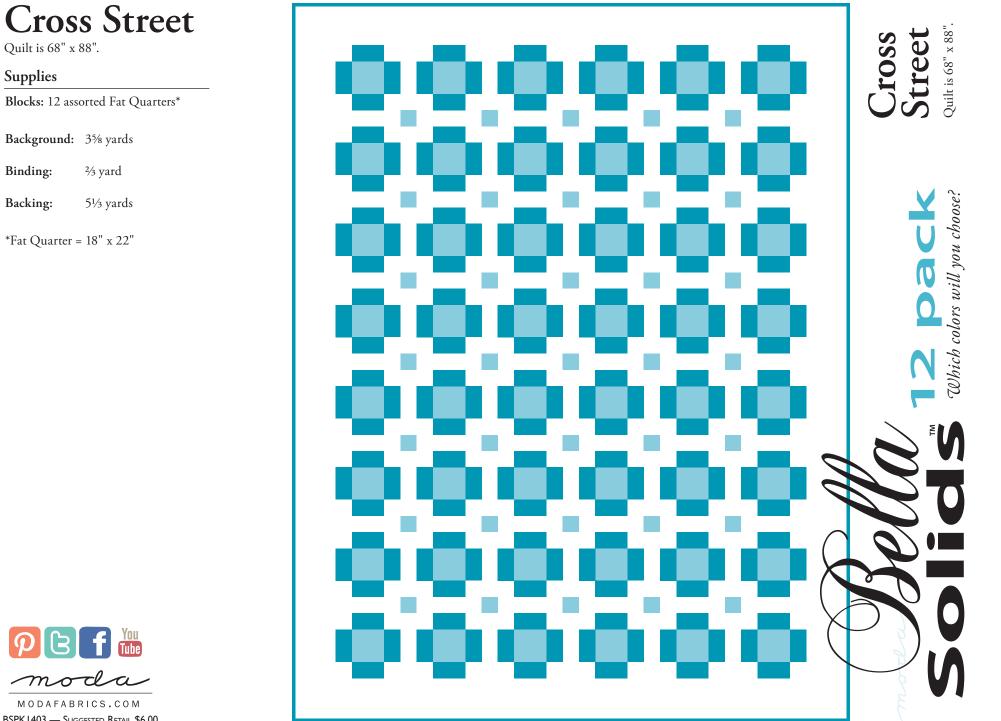

Quilt is 68" x 88".

# Supplies

Blocks: 12 assorted Fat Quarters\*

Background: 3<sup>5</sup>/<sub>8</sub> yards

**Binding**: ²∕3 yard

Backing: 5¼ yards

\*Fat Quarter = 18" x 22"

MODAFABRICS.COM BSPK1403 — SUGGESTED RETAIL \$6.00 

# Cross Street Quilt is 68" x 88".