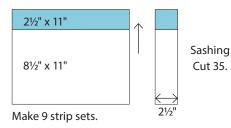

 $2^{\rm Join\ a\ 21\!/2''\ x\ 11''}$  print and a  $8^{\rm l}\!/2''\ x\ 11''$  strip as shown. Make 9 strip sets. Cut 35 sashing units  $2^{\rm l}\!/2''$  wide.

3 Arrange and sew 6 blocks and 5-8<sup>1</sup>/<sub>2</sub>" x 2<sup>1</sup>/<sub>2</sub>" background rectangles to make Row A as shown. Make 8 Row As.