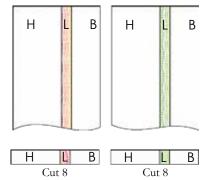

- 7. Draw a diagonal line onto the wrong side of all the white 3½" x 3½" C & G squares and the dk pink 3½" x 3½" I squares.
- 3. Following the diagram below, place a white 3½" x 3½" G square onto the left side of a lt teal 3½" x 6½" K strip and sew on the traced line. Trim the excess fabric, leaving a ¼" seam allowance and press the fabric towards the left corner. Follow these steps to sew the dk pink 3½" x 3½" I square onto the right side of the lt teal 3½" x 6½" K strip.

- 9. Make a total of (4) GKI units from each of the following: - white/It teal/dk pink
  - white/It teal/green
  - white/It gray/dk teal
  - white/lt aray/dk aray
- Repeat the previous steps to sew a white 3<sup>1</sup>/<sub>2</sub>" x 3<sup>1</sup>/<sub>2</sub>" C square onto the right side of a dk pink 3<sup>1</sup>/<sub>2</sub>" x 6<sup>1</sup>/<sub>2</sub>" J strip; make (4) each with the dk pink, green, dk teal, and dk gray J strips.