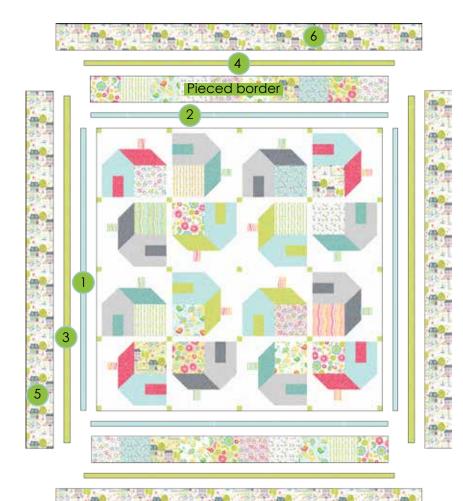

## CORNER OAK STREET

- 1. Sew a white 7" x 20" H strip onto the left edge of a pink stripe 2" x 20" L strip; sew a white 4½" x 20" B strip to the right edge of the pink stripe. Repeat with the teal stripe 2" x 20" L strip.
- 2. Cut each of these strip sets into (8)  $2\frac{1}{2}$  x  $12\frac{1}{2}$  units.

 Sew a lt teal 2½" x 4½" E strip to the right and left edges of a dk pink 2½" x 4½" M strip; sew a total of (4) It teal/dk pink EME units.

- Repeat Step 3 with the It teal E and the green M strips; the It gray E and the dk gray M; the It gray E and the dk teal M. Make a total of (4) EME units from each color combination.
- Sew a It teal 2½" x 6½" F strip onto the top edge of the EME Unit. Repeat with each EME unit and its corresponding F fabric.

Sew a 6<sup>1</sup>/<sub>2</sub>" x 6<sup>1</sup>/<sub>2</sub>" D square onto the right edge of the pieced EME/F unit. Repeat with the remaining (15) 6<sup>1</sup>/<sub>2</sub>" x 6<sup>1</sup>/<sub>2</sub>" D squares and the remaining (15) EME/F units.

- 7. Draw a diagonal line onto the wrong side of all the white 3½" x 3½" C & G squares and the dk pink 3½" x 3½" I squares.
- 3. Following the diagram below, place a white 3½" x 3½" G square onto the left side of a lt teal 3½" x 6½" K strip and sew on the traced line. Trim the excess fabric, leaving a ¼" seam allowance and press the fabric towards the left corner. Follow these steps to sew the dk pink 3½" x 3½" I square onto the right side of the lt teal 3½" x 6½" K strip.

- 9. Make a total of (4) GKI units from each of the following: - white/It teal/dk pink
  - white/It teal/green
  - white/It gray/dk teal
  - white/lt aray/dk aray
- Repeat the previous steps to sew a white 3<sup>1</sup>/<sub>2</sub>" x 3<sup>1</sup>/<sub>2</sub>" C square onto the right side of a dk pink 3<sup>1</sup>/<sub>2</sub>" x 6<sup>1</sup>/<sub>2</sub>" J strip; make (4) each with the dk pink, green, dk teal, and dk gray J strips.

11. Following the diagram below, construct (16) houses:

Make 4 houses from each color combination

12. Arrange the houses as indicated in the diagram below and sew the white 1<sup>1</sup>/<sub>2</sub>" x 12<sup>1</sup>/<sub>2</sub> sashing strips onto the left edge of each house block; sew a sashing strip onto the right edge of the last house on each row.

- 13. Sew (5) green  $1\frac{1}{2}$ " x  $1\frac{1}{2}$ " cornerstones and (4) white  $1\frac{1}{2}$ " x  $12\frac{1}{2}$  sashing strips as follows:
- 14. Make a total of (5) sashing rows.

Corner Oak Street ©2015 Cherry Guidry

## CORNER OAK STREET

15. Assemble the rows together to make the quilt center:

16. Sew (10) 6" x  $5\frac{1}{2}$ " pieced border squares along the  $5\frac{1}{2}$ " edge; repeat for a total of (2) pieced borders.

- 17. Sew (3) 1½" x WOF borders 1 & 2 strips, end to end, and cut into (2) 1½" x 53½" border 1 strips; sew onto the left and right edges of the quilt center.
- 18. Sew the remaining (3)  $1\frac{1}{2}$ " x WOF borders 1 & 2 strips, end to end, and cut into (2)  $1\frac{1}{2}$ " x 55 $\frac{1}{2}$ " border 2 strips; sew onto the top and bottom of the quilt center.
- 19. Sew the pieced border strips to the top and bottom edges of the quilt center.
- 20. Sew (4) green 2<sup>1</sup>/<sub>2</sub>" x WOF borders 3 & 4 strips, end to end, and cut into (2) 2<sup>1</sup>/<sub>2</sub>" x 66<sup>1</sup>/<sub>2</sub>" border 3 strips; sew onto the left and right edges.
- 21. Sew the remaining (3) green 2<sup>1</sup>/<sub>2</sub>" x WOF borders 3 & 4 strips, end to end, and cut into (2) 2<sup>1</sup>/<sub>2</sub>" x 59<sup>1</sup>/<sub>2</sub>" border 4 strips; sew onto the top and bottom edges of the quilt.
- 22. Sew (2) Serendipity  $5\frac{1}{2}$ " x WOF Borders 5 & 6 strips, end to end; repeat with the remaining strips. From the sewn strips, cut (2)  $5\frac{1}{2}$ " x  $69\frac{1}{2}$ " border 5 strips and sew onto the left and right edges of the quilt center.
- 23. Cut the remaining sewn strips into (2)  $5\frac{1}{2}$ " x  $69\frac{1}{2}$ " border 6 strips and sew onto the top and bottom edges of the quilt center.
- 24. Quilt as desired and bind with the (8) 2<sup>1</sup>/<sub>4</sub>" x WOF binding strips.