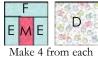

 Sew a lt teal 2½" x 4½" E strip to the right and left edges of a dk pink 2½" x 4½" M strip; sew a total of (4) It teal/dk pink EME units.

- Repeat Step 3 with the It teal E and the green M strips; the It gray E and the dk gray M; the It gray E and the dk teal M. Make a total of (4) EME units from each color combination.
- Sew a It teal 2½" x 6½" F strip onto the top edge of the EME Unit. Repeat with each EME unit and its corresponding F fabric.

Sew a 6<sup>1</sup>/<sub>2</sub>" x 6<sup>1</sup>/<sub>2</sub>" D square onto the right edge of the pieced EME/F unit. Repeat with the remaining (15) 6<sup>1</sup>/<sub>2</sub>" x 6<sup>1</sup>/<sub>2</sub>" D squares and the remaining (15) EME/F units.