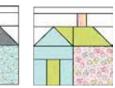

11. Following the diagram below, construct (16) houses:

Make 4 houses from each color combination

12. Arrange the houses as indicated in the diagram below and sew the white 1<sup>1</sup>/<sub>2</sub>" x 12<sup>1</sup>/<sub>2</sub> sashing strips onto the left edge of each house block; sew a sashing strip onto the right edge of the last house on each row.