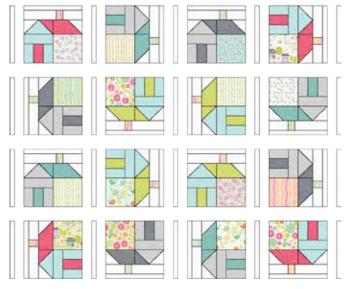

11. Following the diagram below, construct (16) houses:

Make 4 houses from each color combination

12. Arrange the houses as indicated in the diagram below and sew the white 1<sup>1</sup>/<sub>2</sub>" x 12<sup>1</sup>/<sub>2</sub> sashing strips onto the left edge of each house block; sew a sashing strip onto the right edge of the last house on each row.

## Yardage

10081-09 Serendipity White/Multi - 1 Fat Eighth

10081-40 Serendipity Green/Multi - 1 Fat Eighth

10082-40 Serendipity Green/Multi - 1 Fat Eighth

10082-09 Serendipity White/Multi - 2 yds

10084-09 Country Birds Whit/Multi - 1 Fat Eighth