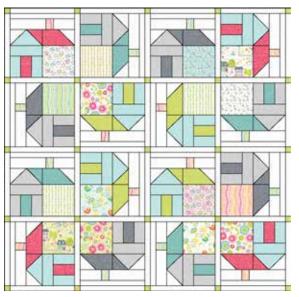

## CORNER OAK STREET

15. Assemble the rows together to make the quilt center:

16. Sew (10) 6" x  $5\frac{1}{2}$ " pieced border squares along the  $5\frac{1}{2}$ " edge; repeat for a total of (2) pieced borders.

- 17. Sew (3) 1½" x WOF borders 1 & 2 strips, end to end, and cut into (2) 1½" x 53½" border 1 strips; sew onto the left and right edges of the quilt center.
- 18. Sew the remaining (3)  $1\frac{1}{2}$ " x WOF borders 1 & 2 strips, end to end, and cut into (2)  $1\frac{1}{2}$ " x 55 $\frac{1}{2}$ " border 2 strips; sew onto the top and bottom of the quilt center.
- 19. Sew the pieced border strips to the top and bottom edges of the quilt center.
- 20. Sew (4) green 2<sup>1</sup>/<sub>2</sub>" x WOF borders 3 & 4 strips, end to end, and cut into (2) 2<sup>1</sup>/<sub>2</sub>" x 66<sup>1</sup>/<sub>2</sub>" border 3 strips; sew onto the left and right edges.
- 21. Sew the remaining (3) green 2<sup>1</sup>/<sub>2</sub>" x WOF borders 3 & 4 strips, end to end, and cut into (2) 2<sup>1</sup>/<sub>2</sub>" x 59<sup>1</sup>/<sub>2</sub>" border 4 strips; sew onto the top and bottom edges of the quilt.
- 22. Sew (2) Serendipity  $5\frac{1}{2}$ " x WOF Borders 5 & 6 strips, end to end; repeat with the remaining strips. From the sewn strips, cut (2)  $5\frac{1}{2}$ " x  $69\frac{1}{2}$ " border 5 strips and sew onto the left and right edges of the quilt center.
- 23. Cut the remaining sewn strips into (2)  $5\frac{1}{2}$ " x  $69\frac{1}{2}$ " border 6 strips and sew onto the top and bottom edges of the quilt center.
- 24. Quilt as desired and bind with the (8) 2<sup>1</sup>/<sub>4</sub>" x WOF binding strips.