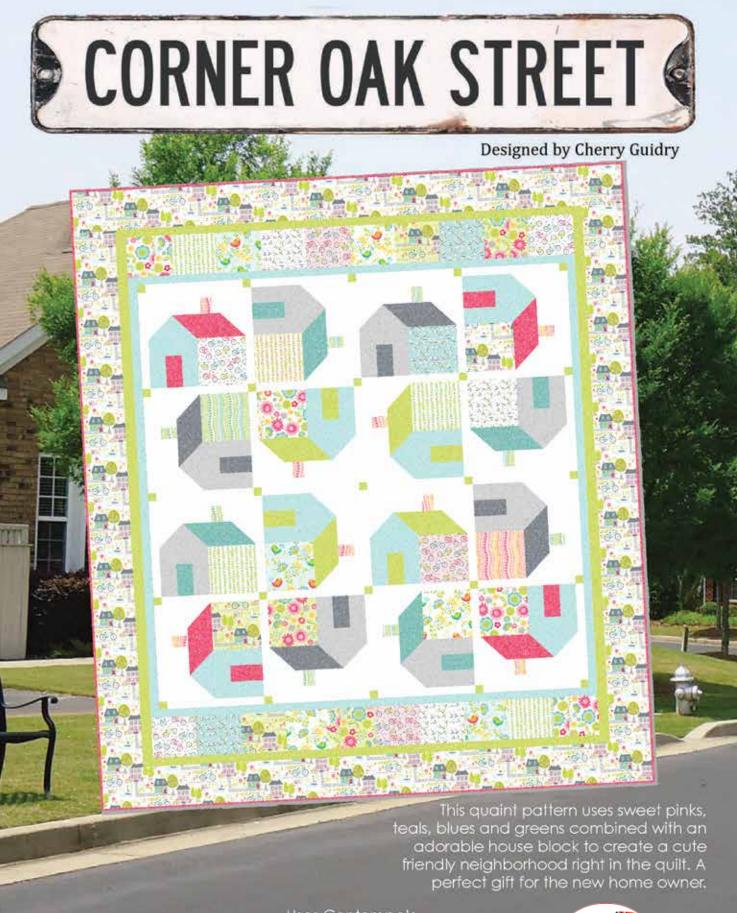

## CORNER OAK STREET

- 1. Sew a white 7" x 20" H strip onto the left edge of a pink stripe 2" x 20" L strip; sew a white 4½" x 20" B strip to the right edge of the pink stripe. Repeat with the teal stripe 2" x 20" L strip.
- 2. Cut each of these strip sets into (8)  $2\frac{1}{2}$  x  $12\frac{1}{2}$  units.