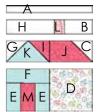

- 7. Draw a diagonal line onto the wrong side of all the white 3½" x 3½" C & G squares and the dk pink 3½" x 3½" I squares.
- 3. Following the diagram below, place a white 3½" x 3½" G square onto the left side of a lt teal 3½" x 6½" K strip and sew on the traced line. Trim the excess fabric, leaving a ¼" seam allowance and press the fabric towards the left corner. Follow these steps to sew the dk pink 3½" x 3½" I square onto the right side of the lt teal 3½" x 6½" K strip.

- 9. Make a total of (4) GKI units from each of the following: - white/It teal/dk pink
  - white/It teal/green
  - white/It gray/dk teal
  - white/lt aray/dk aray
- Repeat the previous steps to sew a white 3<sup>1</sup>/<sub>2</sub>" x 3<sup>1</sup>/<sub>2</sub>" C square onto the right side of a dk pink 3<sup>1</sup>/<sub>2</sub>" x 6<sup>1</sup>/<sub>2</sub>" J strip; make (4) each with the dk pink, green, dk teal, and dk gray J strips.

 Sew a lt teal 2½" x 4½" E strip to the right and left edges of a dk pink 2½" x 4½" M strip; sew a total of (4) It teal/dk pink EME units.

- Repeat Step 3 with the It teal E and the green M strips; the It gray E and the dk gray M; the It gray E and the dk teal M. Make a total of (4) EME units from each color combination.
- Sew a It teal 2½" x 6½" F strip onto the top edge of the EME Unit. Repeat with each EME unit and its corresponding F fabric.

Sew a 6<sup>1</sup>/<sub>2</sub>" x 6<sup>1</sup>/<sub>2</sub>" D square onto the right edge of the pieced EME/F unit. Repeat with the remaining (15) 6<sup>1</sup>/<sub>2</sub>" x 6<sup>1</sup>/<sub>2</sub>" D squares and the remaining (15) EME/F units.