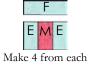

 Sew a lt teal 2½" x 4½" E strip to the right and left edges of a dk pink 2½" x 4½" M strip; sew a total of (4) It teal/dk pink EME units.

- Repeat Step 3 with the It teal E and the green M strips; the It gray E and the dk gray M; the It gray E and the dk teal M. Make a total of (4) EME units from each color combination.
- Sew a It teal 2½" x 6½" F strip onto the top edge of the EME Unit. Repeat with each EME unit and its corresponding F fabric.