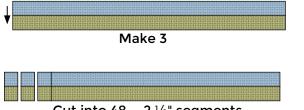

5. Sew a 4 <sup>1</sup>/<sub>2</sub>" strip of fabric #2 to a 2 <sup>1</sup>/<sub>2</sub>" strip of fabric #9. Press towards fabric #2. Repeat to make 3 sets. Cut the strip sets into 48 - 2 <sup>1</sup>/<sub>2</sub>" segments.

Cut into 48 – 2 1/2" segments

6. Sew a piece from step 5 to the bottom of the pieces from step 4, watching placement of fabric #2. Press in the direction of the arrows. Make 24 of each.

7. Sew a 2  $\frac{1}{2}$ " x 6  $\frac{1}{2}$ " piece of fabric #7 to the right side of the left piece from step 6 and another 2  $\frac{1}{2}$ " x 6  $\frac{1}{2}$ " piece of fabric #7 to the left side of the right piece from step 6. Press towards fabric #7. Repeat to make 24 of each.

8. Sew a 6 ½" strip of fabric #3 to a 2 ½" strip of fabric #9. Press towards fabric #3. Repeat to make 3 sets. Cut the strip sets into 48 - 2 ½" segments.

9. Sew a piece from step 8 to the bottom of the pieces