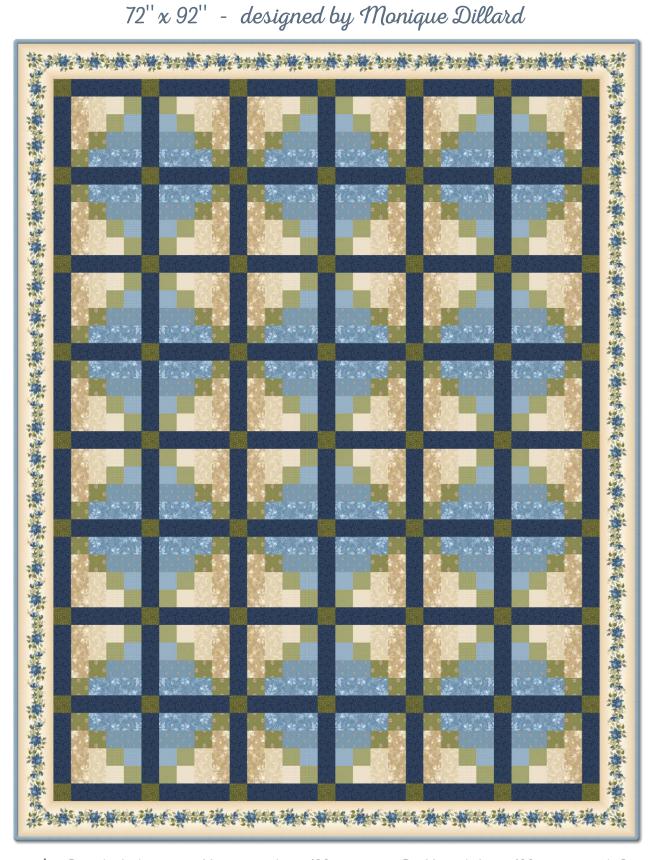

## MAYWOOD 뎚 STUDIO

1. Sew a 2 <sup>1</sup>/<sub>2</sub>" strip of fabric #1 to a 2 <sup>1</sup>/<sub>2</sub>" strip of fabric #8. Press towards fabric #8. Repeat to make 3 sets. Cut the strip sets into 48 - 2 <sup>1</sup>/<sub>2</sub>" segments.

Cut into  $48 - 2 \frac{1}{2}$ " segments

2. Sew a 2 ½" strip of fabric #5 to a 2 ½" strip of fabric #8. Press towards fabric #8. Repeat to make 3 sets. Cut the strip sets into 48 - 2 ½" segments.

Cut into  $48 - 2 \frac{1}{2}$ " segments