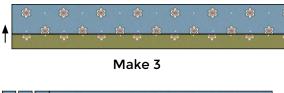

9. Sew a piece from step 8 to the bottom of the pieces from step 7, watching placement of fabric #3. Press in the direction of the arrows. Make 24 of each.

10. Lay out the blocks from step 9, the  $2\frac{1}{2}$ " x  $8\frac{1}{2}$ " pieces of fabric # 4, and the  $2\frac{1}{2}$ " square of fabric #10. Watch the placement of the blocks. Sew the sashing rows and the block rows together. Press towards the sashing. Sew on and miter the outer border.