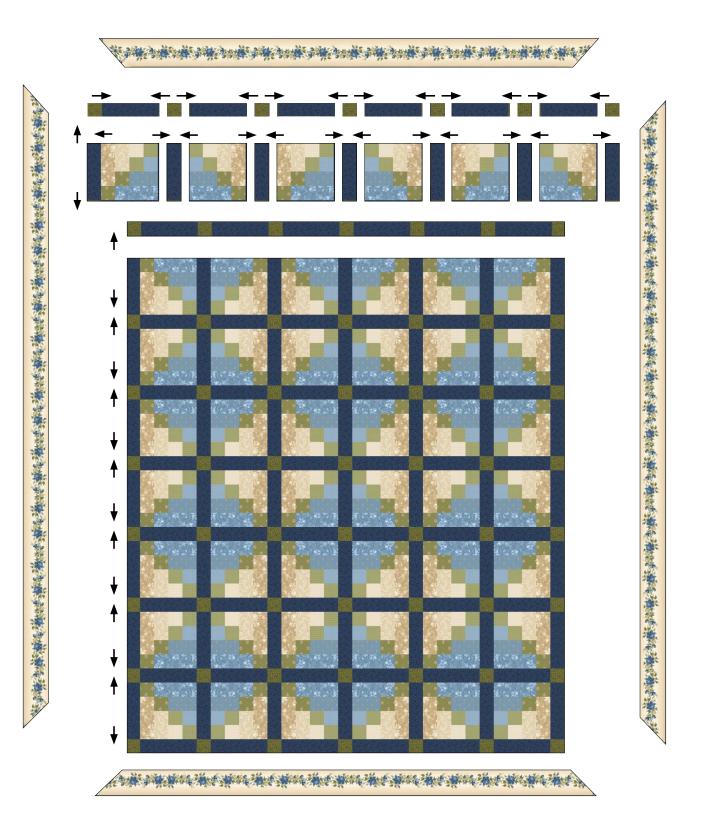

## MAYWOOD 뎚 STUDIO

1. Sew a 2 <sup>1</sup>/<sub>2</sub>" strip of fabric #1 to a 2 <sup>1</sup>/<sub>2</sub>" strip of fabric #8. Press towards fabric #8. Repeat to make 3 sets. Cut the strip sets into 48 - 2 <sup>1</sup>/<sub>2</sub>" segments.

Cut into  $48 - 2 \frac{1}{2}$ " segments

2. Sew a 2 ½" strip of fabric #5 to a 2 ½" strip of fabric #8. Press towards fabric #8. Repeat to make 3 sets. Cut the strip sets into 48 - 2 ½" segments.

Cut into  $48 - 2 \frac{1}{2}$ " segments

3. Sew the 2 <sup>1</sup>/<sub>2</sub>" segments from step 1 and step 2 together. Make 24 with the fabric #1 on the bottom left and 24 with fabric #1 on the bottom right, as shown. Press in the direction of the arrows.

4. Sew a 2  $\frac{1}{2}$ " x 4  $\frac{1}{2}$ " piece of fabric #6 right side of the left piece from step 3 and another 2  $\frac{1}{2}$ " x 4  $\frac{1}{2}$ " piece of fabric #6 to the left side of the right piece from step 3. Press towards fabric #6. Repeat to make 24 of each.

5. Sew a 4 <sup>1</sup>/<sub>2</sub>" strip of fabric #2 to a 2 <sup>1</sup>/<sub>2</sub>" strip of fabric #9. Press towards fabric #2. Repeat to make 3 sets. Cut the strip sets into 48 - 2 <sup>1</sup>/<sub>2</sub>" segments.

Cut into 48 – 2 1/2" segments

6. Sew a piece from step 5 to the bottom of the pieces from step 4, watching placement of fabric #2. Press in the direction of the arrows. Make 24 of each.

7. Sew a 2  $\frac{1}{2}$ " x 6  $\frac{1}{2}$ " piece of fabric #7 to the right side of the left piece from step 6 and another 2  $\frac{1}{2}$ " x 6  $\frac{1}{2}$ " piece of fabric #7 to the left side of the right piece from step 6. Press towards fabric #7. Repeat to make 24 of each.

8. Sew a 6 ½" strip of fabric #3 to a 2 ½" strip of fabric #9. Press towards fabric #3. Repeat to make 3 sets. Cut the strip sets into 48 - 2 ½" segments.

9. Sew a piece from step 8 to the bottom of the pieces

9. Sew a piece from step 8 to the bottom of the pieces from step 7, watching placement of fabric #3. Press in the direction of the arrows. Make 24 of each.

10. Lay out the blocks from step 9, the  $2\frac{1}{2}$ " x  $8\frac{1}{2}$ " pieces of fabric # 4, and the  $2\frac{1}{2}$ " square of fabric #10. Watch the placement of the blocks. Sew the sashing rows and the block rows together. Press towards the sashing. Sew on and miter the outer border.