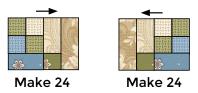

3. Sew the 2 <sup>1</sup>/<sub>2</sub>" segments from step 1 and step 2 together. Make 24 with the fabric #1 on the bottom left and 24 with fabric #1 on the bottom right, as shown. Press in the direction of the arrows.