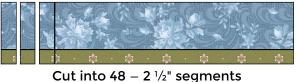

5. Sew a 4 <sup>1</sup>/<sub>2</sub>" strip of fabric #2 to a 2 <sup>1</sup>/<sub>2</sub>" strip of fabric #9. Press towards fabric #2. Repeat to make 3 sets. Cut the strip sets into 48 - 2 <sup>1</sup>/<sub>2</sub>" segments.

Cut into 48 – 2 1/2" segments

6. Sew a piece from step 5 to the bottom of the pieces from step 4, watching placement of fabric #2. Press in the direction of the arrows. Make 24 of each.

7. Sew a 2  $\frac{1}{2}$ " x 6  $\frac{1}{2}$ " piece of fabric #7 to the right side of the left piece from step 6 and another 2  $\frac{1}{2}$ " x 6  $\frac{1}{2}$ " piece of fabric #7 to the left side of the right piece from step 6. Press towards fabric #7. Repeat to make 24 of each.