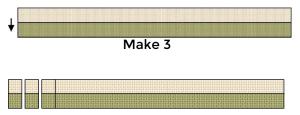

3. Sew the 2 <sup>1</sup>/<sub>2</sub>" segments from step 1 and step 2 together. Make 24 with the fabric #1 on the bottom left and 24 with fabric #1 on the bottom right, as shown. Press in the direction of the arrows.