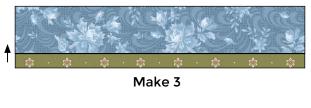

5. Sew a 4 <sup>1</sup>/<sub>2</sub>" strip of fabric #2 to a 2 <sup>1</sup>/<sub>2</sub>" strip of fabric #9. Press towards fabric #2. Repeat to make 3 sets. Cut the strip sets into 48 - 2 <sup>1</sup>/<sub>2</sub>" segments.

Cut into 48 – 2 1/2" segments

6. Sew a piece from step 5 to the bottom of the pieces from step 4, watching placement of fabric #2. Press in the direction of the arrows. Make 24 of each.

7. Sew a 2  $\frac{1}{2}$ " x 6  $\frac{1}{2}$ " piece of fabric #7 to the right side of the left piece from step 6 and another 2  $\frac{1}{2}$ " x 6  $\frac{1}{2}$ " piece of fabric #7 to the left side of the right piece from step 6. Press towards fabric #7. Repeat to make 24 of each.