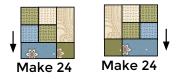

4. Sew a 2  $\frac{1}{2}$ " x 4  $\frac{1}{2}$ " piece of fabric #6 right side of the left piece from step 3 and another 2  $\frac{1}{2}$ " x 4  $\frac{1}{2}$ " piece of fabric #6 to the left side of the right piece from step 3. Press towards fabric #6. Repeat to make 24 of each.

Cut into 48 – 2 1/2" segments

6. Sew a piece from step 5 to the bottom of the pieces from step 4, watching placement of fabric #2. Press in the direction of the arrows. Make 24 of each.

7. Sew a 2  $\frac{1}{2}$ " x 6  $\frac{1}{2}$ " piece of fabric #7 to the right side of the left piece from step 6 and another 2  $\frac{1}{2}$ " x 6  $\frac{1}{2}$ " piece of fabric #7 to the left side of the right piece from step 6. Press towards fabric #7. Repeat to make 24 of each.