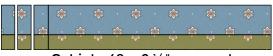

9. Sew a piece from step 8 to the bottom of the pieces from step 7, watching placement of fabric #3. Press in the direction of the arrows. Make 24 of each.

10. Lay out the blocks from step 9, the  $2\frac{1}{2}$ " x  $8\frac{1}{2}$ " pieces of fabric # 4, and the  $2\frac{1}{2}$ " square of fabric #10. Watch the placement of the blocks. Sew the sashing rows and the block rows together. Press towards the sashing. Sew on and miter the outer border.