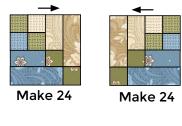

Cut into 48 – 2 1/2" segments

6. Sew a piece from step 5 to the bottom of the pieces from step 4, watching placement of fabric #2. Press in the direction of the arrows. Make 24 of each.

7. Sew a 2  $\frac{1}{2}$ " x 6  $\frac{1}{2}$ " piece of fabric #7 to the right side of the left piece from step 6 and another 2  $\frac{1}{2}$ " x 6  $\frac{1}{2}$ " piece of fabric #7 to the left side of the right piece from step 6. Press towards fabric #7. Repeat to make 24 of each.

8. Sew a 6 ½" strip of fabric #3 to a 2 ½" strip of fabric #9. Press towards fabric #3. Repeat to make 3 sets. Cut the strip sets into 48 - 2 ½" segments.

9. Sew a piece from step 8 to the bottom of the pieces

9. Sew a piece from step 8 to the bottom of the pieces from step 7, watching placement of fabric #3. Press in the direction of the arrows. Make 24 of each.

10. Lay out the blocks from step 9, the  $2\frac{1}{2}$ " x  $8\frac{1}{2}$ " pieces of fabric # 4, and the  $2\frac{1}{2}$ " square of fabric #10. Watch the placement of the blocks. Sew the sashing rows and the block rows together. Press towards the sashing. Sew on and miter the outer border.