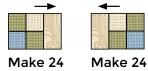

3. Sew the 2 <sup>1</sup>/<sub>2</sub>" segments from step 1 and step 2 together. Make 24 with the fabric #1 on the bottom left and 24 with fabric #1 on the bottom right, as shown. Press in the direction of the arrows.