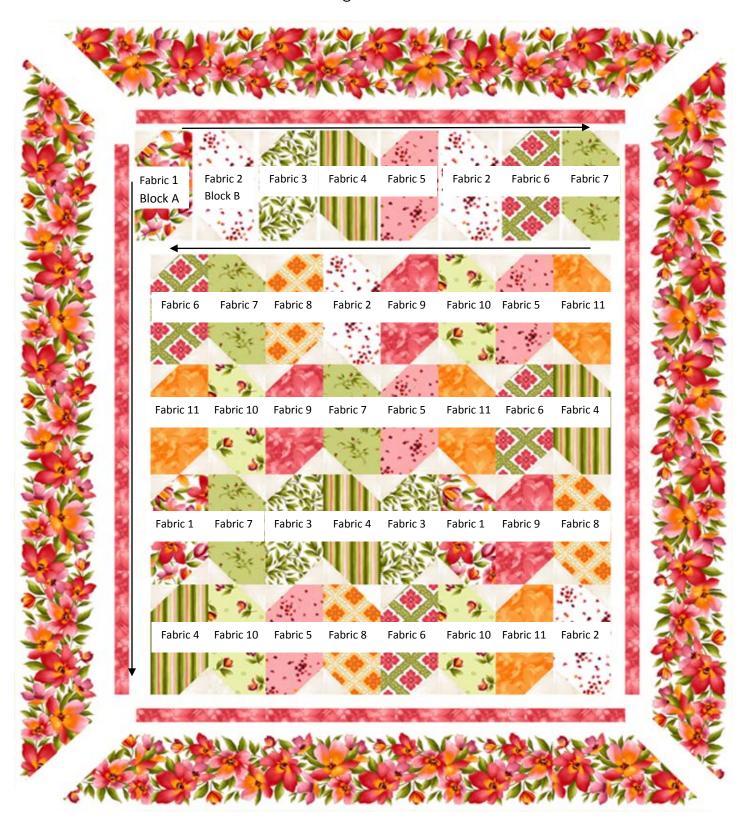

Block A Block B

2. Refer to the table below to make Block A's and Block B's using the 11 fat quarter fabrics.

| Fabric # | Block A | Block B |
|----------|---------|---------|
| 1        | 2       | 1       |
| 2        | 0       | 4       |
| 3        | 3       | 0       |
| 4        | 1       | 3       |
| 5        | 4       | 0       |
| 6        | 4       | 0       |
| 7        | 0       | 4       |
| 8        | 1       | 2       |
| 9        | 3       | 0       |
| 10       | 0       | 4       |
| 11       | 2       | 2       |

3. Sew the blocks together in 5 rows of 4 Block A's and 4 Block B's, alternating Block A's and B's following layout of quilt. Press seams in each row in opposite directions. Press row seams down. Sew on the inner and outer border, mitering the corners.