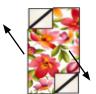

#### Construction

\*Before beginning, see seam allowance note on page 3.

1. On the backs of the 3" squares of fabric 12, draw a diagonal line from corner to corner. Place a drawn square right sides together on the corner of 5-1/2" x 10-1/2" rectangle of fabric 1, in the top left corner. Sew directly on the line and press out. Trim the bottom 2 layers to 1/4". Repeat the same procedure to the bottom right corner, pressing out, making Block A. For fabric 2, follow this procedure except sew the squares on the top right corner and bottom left corner. Press the seams toward the center of the block to make Block B.

Block A Block B

2. Refer to the table below to make Block A's and Block B's using the 11 fat quarter fabrics.

| Fabric # | Block A | Block B |
|----------|---------|---------|
| 1        | 2       | 1       |
| 2        | 0       | 4       |
| 3        | 3       | 0       |
| 4        | 1       | 3       |
| 5        | 4       | 0       |
| 6        | 4       | 0       |
| 7        | 0       | 4       |
| 8        | 1       | 2       |
| 9        | 3       | 0       |
| 10       | 0       | 4       |
| 11       | 2       | 2       |