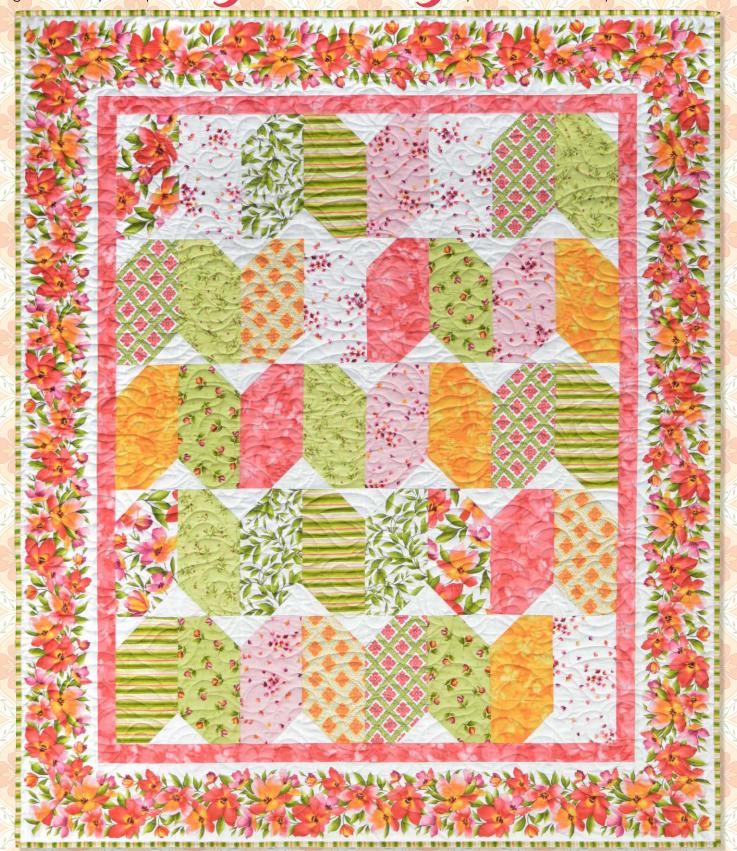

### Morning Sunlight

55" x 65" - Designed by Monique Dillard. Catalina fabric collection by Marti Michell for Maywood Studio.

3. Sew the blocks together in 5 rows of 4 Block A's and 4 Block B's, alternating Block A's and B's following layout of quilt. Press seams in each row in opposite directions. Press row seams down. Sew on the inner and outer border, mitering the corners.