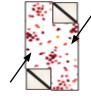

#### Construction

\*Before beginning, see seam allowance note on page 3.

1. On the backs of the 3" squares of fabric 12, draw a diagonal line from corner to corner. Place a drawn square right sides together on the corner of 5-1/2" x 10-1/2" rectangle of fabric 1, in the top left corner. Sew directly on the line and press out. Trim the bottom 2 layers to 1/4". Repeat the same procedure to the bottom right corner, pressing out, making Block A. For fabric 2, follow this procedure except sew the squares on the top right corner and bottom left corner. Press the seams toward the center of the block to make Block B.

Block A Block B

2. Refer to the table below to make Block A's and Block B's using the 11 fat quarter fabrics.

| Fabric # | Block A | Block B |
|----------|---------|---------|
| 1        | 2       | 1       |
| 2        | 0       | 4       |
| 3        | 3       | 0       |
| 4        | 1       | 3       |
| 5        | 4       | 0       |
| 6        | 4       | 0       |
| 7        | 0       | 4       |
| 8        | 1       | 2       |
| 9        | 3       | 0       |
| 10       | 0       | 4       |
| 11       | 2       | 2       |